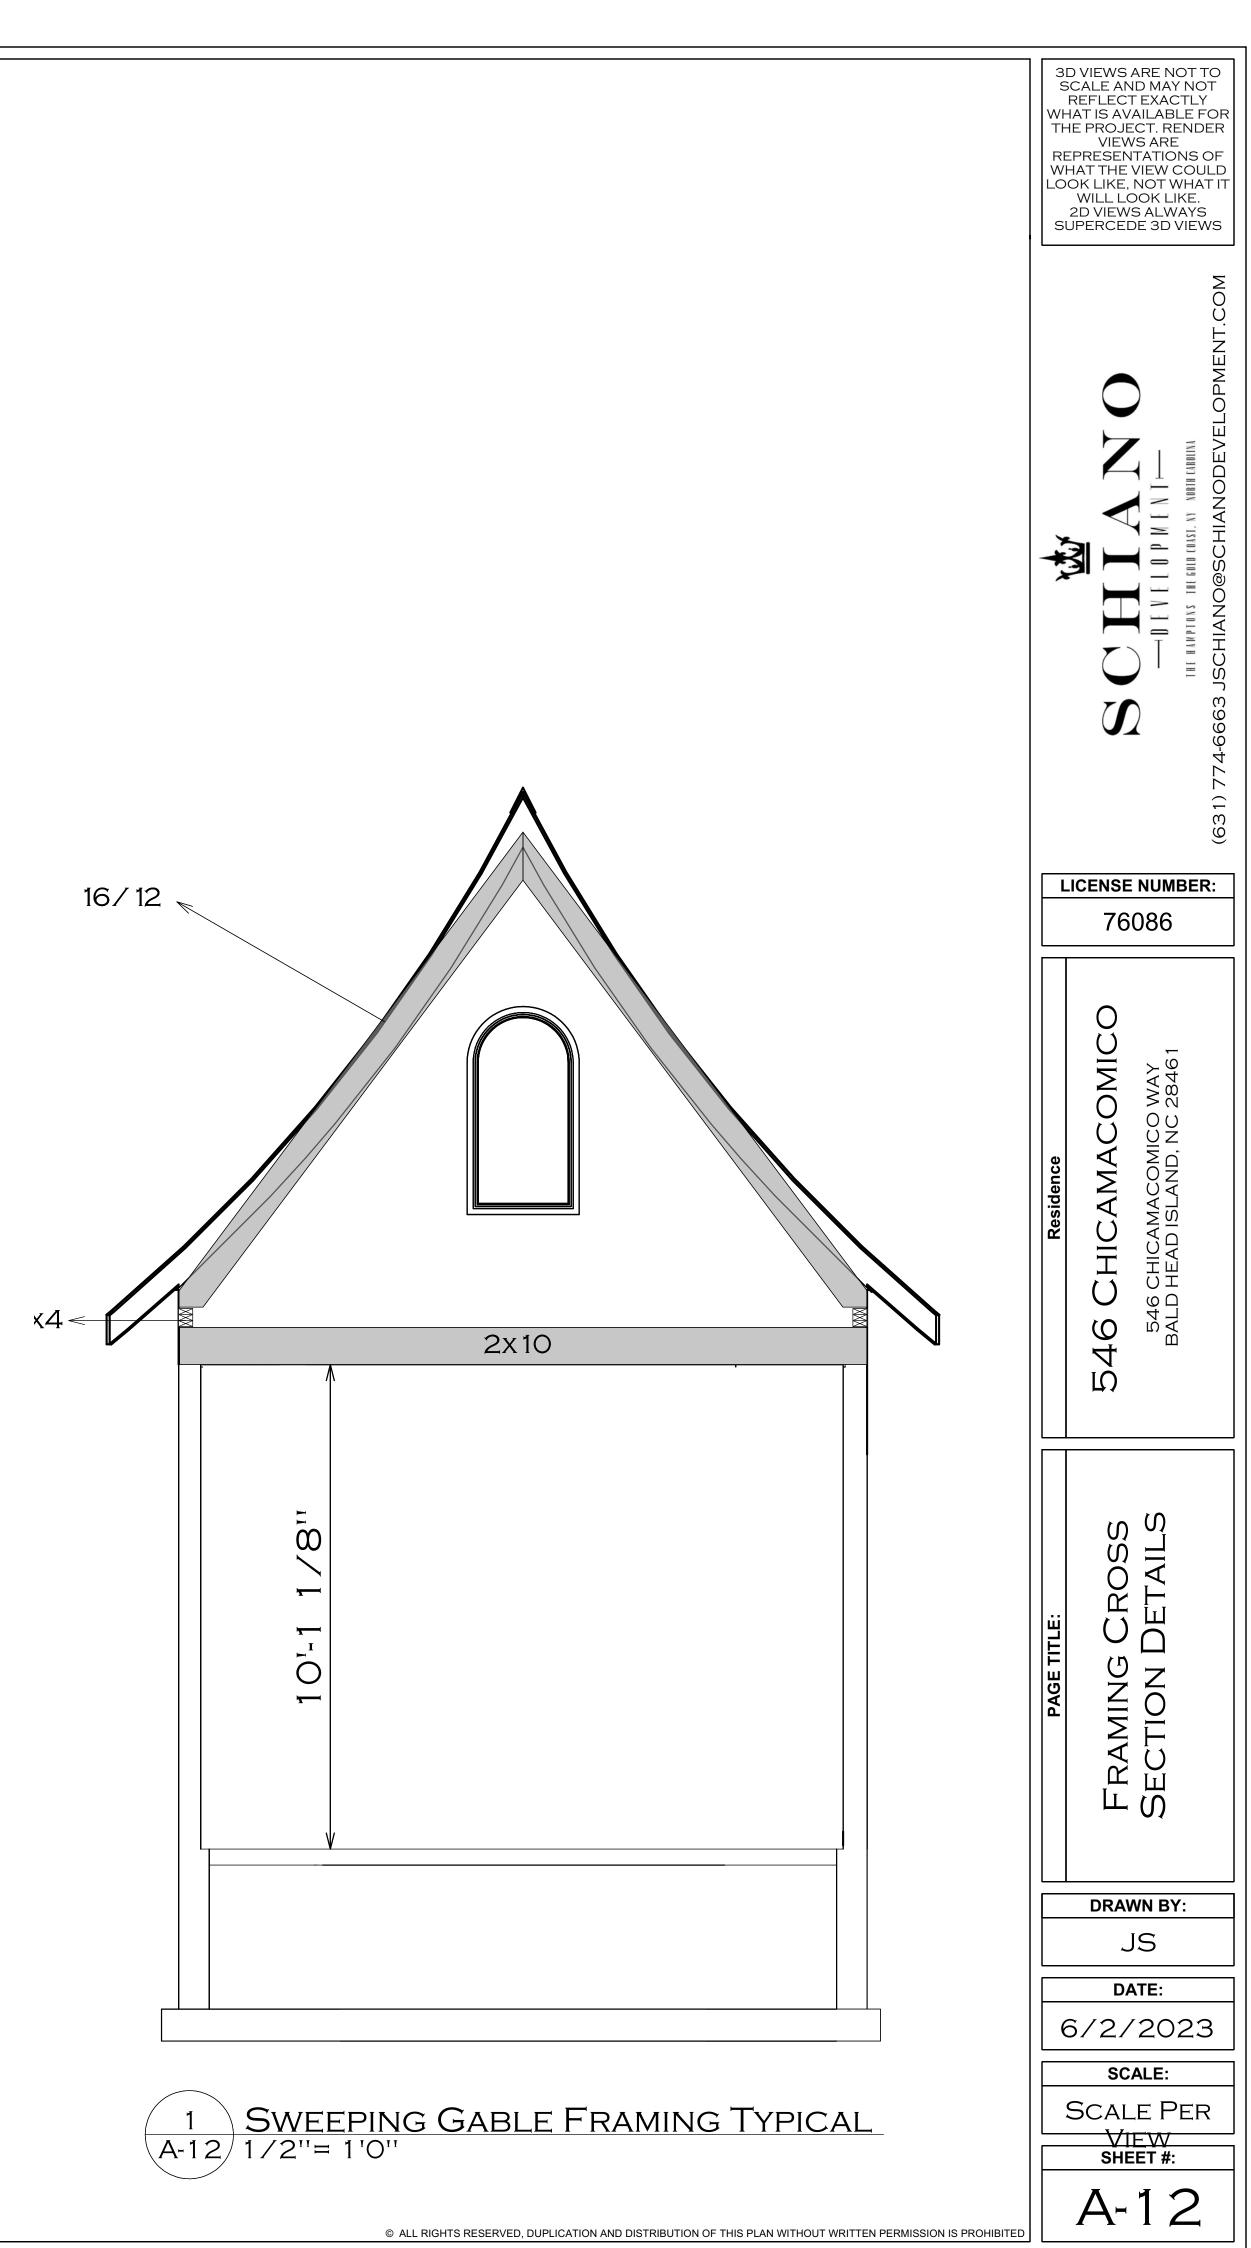

|                                                                                                           | S<br>WH<br>TH<br>RE<br>UO | O VIEWS ARE NOT TO<br>CALE AND MAY NOT<br>REFLECT EXACTLY<br>IAT IS AVAILABLE FOR<br>IE PROJECT. RENDER<br>VIEWS ARE<br>PRESENTATIONS OF<br>IAT THE VIEW COULD<br>OK LIKE, NOT WHAT IT<br>WILL LOOK LIKE.<br>2D VIEWS ALWAYS<br>JPERCEDE 3D VIEWS |
|-----------------------------------------------------------------------------------------------------------|---------------------------|---------------------------------------------------------------------------------------------------------------------------------------------------------------------------------------------------------------------------------------------------|
|                                                                                                           |                           | SCHIANO@SCHIANODEVELOPMENT.COM                                                                                                                                                                                                                    |
|                                                                                                           |                           | icense number:<br>76086                                                                                                                                                                                                                           |
|                                                                                                           | Residence                 | 546 CHICAMACOMICO<br>546 CHICAMACOMICO WAY<br>BALD HEAD ISLAND, NC 28461                                                                                                                                                                          |
|                                                                                                           | PAGE TITLE:               | Framing Cross<br>Section Details                                                                                                                                                                                                                  |
|                                                                                                           |                           | DRAWN BY:<br>JS                                                                                                                                                                                                                                   |
|                                                                                                           | 6                         | DATE:<br>5/2/2023<br>SCALE:                                                                                                                                                                                                                       |
|                                                                                                           |                           | SCALE PER<br>View<br>sheet #:                                                                                                                                                                                                                     |
| © ALL RIGHTS RESERVED, DUPLICATION AND DISTRIBUTION OF THIS PLAN WITHOUT WRITTEN PERMISSION IS PROHIBITED |                           | A-10                                                                                                                                                                                                                                              |

| S<br>WH<br>TH<br>RE<br>WI<br>LO | D VIEWS ARE NOT TO<br>SCALE AND MAY NOT<br>REFLECT EXACTLY<br>AT IS AVAILABLE FOR<br>E PROJECT. RENDER<br>VIEWS ARE<br>EPRESENTATIONS OF<br>HAT THE VIEW COULD<br>OK LIKE, NOT WHAT IT<br>WILL LOOK LIKE.<br>2D VIEWS ALWAYS<br>JPERCEDE 3D VIEWS |  |  |  |  |
|---------------------------------|---------------------------------------------------------------------------------------------------------------------------------------------------------------------------------------------------------------------------------------------------|--|--|--|--|
| 7 <b>*</b> *                    | SCHINO®SCHIANOEVELOPMENT.COM                                                                                                                                                                                                                      |  |  |  |  |
|                                 | ICENSE NUMBER:<br>76086                                                                                                                                                                                                                           |  |  |  |  |
| Residence                       | 546 CHICAMACOMICO<br>546 CHICAMACOMICO WAY<br>BALD HEAD ISLAND, NC 28461                                                                                                                                                                          |  |  |  |  |
| PAGE TITLE:                     | FRAMING CROSS<br>SECTION DETAILS                                                                                                                                                                                                                  |  |  |  |  |
|                                 | DRAWN BY:<br>JS                                                                                                                                                                                                                                   |  |  |  |  |
|                                 | DATE:<br>6/2/2023                                                                                                                                                                                                                                 |  |  |  |  |
|                                 | scale:<br>Scale Per<br><u>View</u><br>sheet #:                                                                                                                                                                                                    |  |  |  |  |
|                                 | A-11                                                                                                                                                                                                                                              |  |  |  |  |