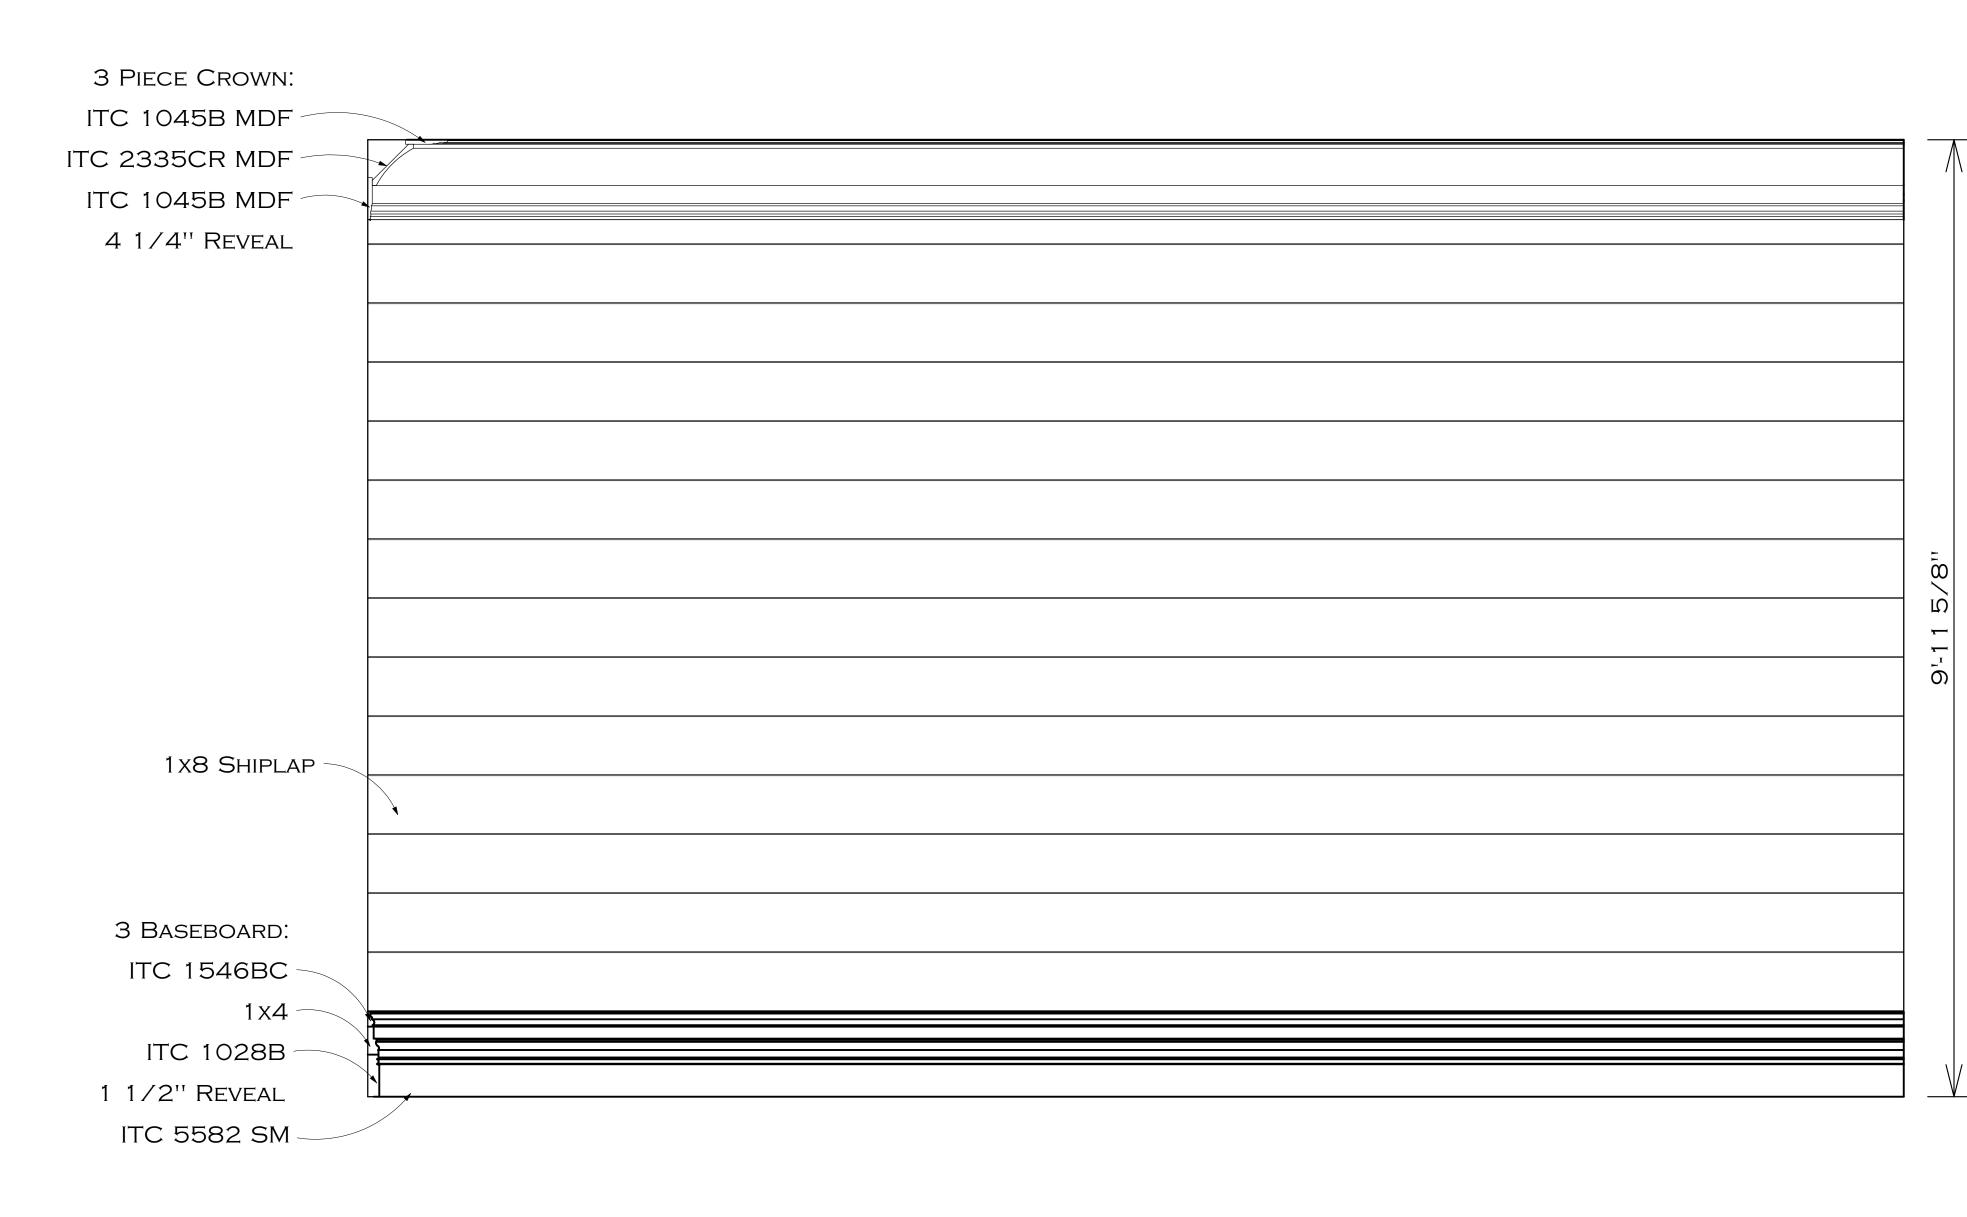

|                                                                                                           | S<br>WH<br>TH<br>RE<br>UO | O VIEWS ARE NOT TO<br>CALE AND MAY NOT<br>REFLECT EXACTLY<br>IAT IS AVAILABLE FOR<br>IE PROJECT. RENDER<br>VIEWS ARE<br>PRESENTATIONS OF<br>IAT THE VIEW COULD<br>OK LIKE, NOT WHAT IT<br>WILL LOOK LIKE.<br>2D VIEWS ALWAYS<br>JPERCEDE 3D VIEWS |
|-----------------------------------------------------------------------------------------------------------|---------------------------|---------------------------------------------------------------------------------------------------------------------------------------------------------------------------------------------------------------------------------------------------|
|                                                                                                           |                           | SCHIANO@SCHIANODEVELOPMENT.COM                                                                                                                                                                                                                    |
|                                                                                                           |                           | icense number:<br>76086                                                                                                                                                                                                                           |
|                                                                                                           | Residence                 | 546 CHICAMACOMICO<br>546 CHICAMACOMICO WAY<br>BALD HEAD ISLAND, NC 28461                                                                                                                                                                          |
|                                                                                                           | PAGE TITLE:               | Framing Cross<br>Section Details                                                                                                                                                                                                                  |
|                                                                                                           |                           | DRAWN BY:<br>JS                                                                                                                                                                                                                                   |
|                                                                                                           | 6                         | DATE:<br>5/2/2023<br>SCALE:                                                                                                                                                                                                                       |
|                                                                                                           |                           | SCALE PER<br>View<br>sheet #:                                                                                                                                                                                                                     |
| © ALL RIGHTS RESERVED, DUPLICATION AND DISTRIBUTION OF THIS PLAN WITHOUT WRITTEN PERMISSION IS PROHIBITED |                           | A-10                                                                                                                                                                                                                                              |

| S<br>WH<br>TH<br>RE<br>WI<br>LO | D VIEWS ARE NOT TO<br>SCALE AND MAY NOT<br>REFLECT EXACTLY<br>AT IS AVAILABLE FOR<br>E PROJECT. RENDER<br>VIEWS ARE<br>EPRESENTATIONS OF<br>HAT THE VIEW COULD<br>OK LIKE, NOT WHAT IT<br>WILL LOOK LIKE.<br>2D VIEWS ALWAYS<br>JPERCEDE 3D VIEWS |  |  |  |  |
|---------------------------------|---------------------------------------------------------------------------------------------------------------------------------------------------------------------------------------------------------------------------------------------------|--|--|--|--|
| 7 <b>*</b> *                    | SCHINO®SCHIANOEVELOPMENT.COM                                                                                                                                                                                                                      |  |  |  |  |
|                                 | ICENSE NUMBER:<br>76086                                                                                                                                                                                                                           |  |  |  |  |
| Residence                       | 546 CHICAMACOMICO<br>546 CHICAMACOMICO WAY<br>BALD HEAD ISLAND, NC 28461                                                                                                                                                                          |  |  |  |  |
| PAGE TITLE:                     | FRAMING CROSS<br>SECTION DETAILS                                                                                                                                                                                                                  |  |  |  |  |
|                                 | DRAWN BY:<br>JS                                                                                                                                                                                                                                   |  |  |  |  |
|                                 | DATE:<br>6/2/2023                                                                                                                                                                                                                                 |  |  |  |  |
|                                 | scale:<br>Scale Per<br><u>View</u><br>sheet #:                                                                                                                                                                                                    |  |  |  |  |
|                                 | A-11                                                                                                                                                                                                                                              |  |  |  |  |