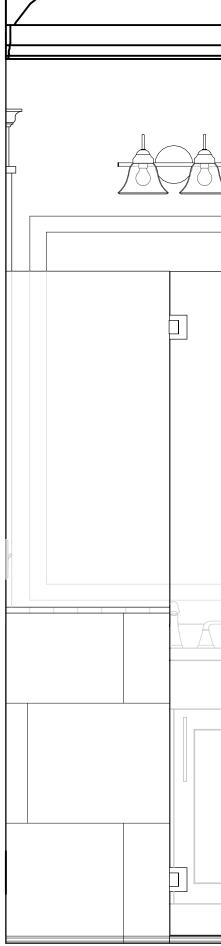

SHEET #:                                                                                                                                                                                                                                                                                                   |
| © ALL RIGHTS RESERVED, DUPLICATION AND DISTRIBUTION OF THIS PLAN WITHOUT WRITTEN PERMISSION IS PROHIBITED |                                  | M-21                                                                                                                                                                                                                                                                                                                        |











 $\langle \rangle$ 







#### MASTER SHOWER

|                                                                                                           | 3D VIEWS ARE NOT TO<br>SCALE AND MAY NOT<br>REFLECT EXACTLY<br>WHAT IS AVAILABLE FOR<br>THE PROJECT. RENDER<br>VIEWS ARE<br>REPRESENTATIONS OF |
|-----------------------------------------------------------------------------------------------------------|------------------------------------------------------------------------------------------------------------------------------------------------|
|                                                                                                           | WHAT THE VIEW COULD<br>LOOK LIKE, NOT WHAT IT<br>WILL LOOK LIKE.<br>2D VIEWS ALWAYS<br>SUPERCEDE 3D VIEWS                                      |
| 42" WALL TO