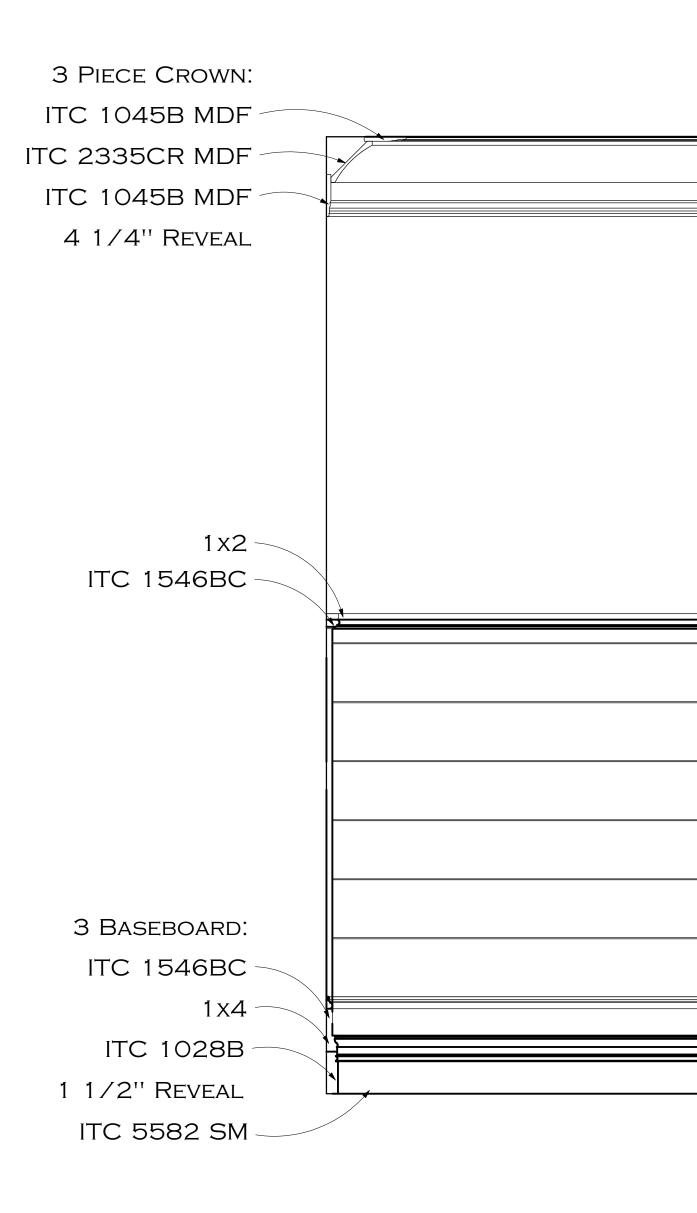

|                                                                                                           | S<br>WH<br>TH<br>RE<br>UO | O VIEWS ARE NOT TO<br>CALE AND MAY NOT<br>REFLECT EXACTLY<br>IAT IS AVAILABLE FOR<br>IE PROJECT. RENDER<br>VIEWS ARE<br>PRESENTATIONS OF<br>IAT THE VIEW COULD<br>OK LIKE, NOT WHAT IT<br>WILL LOOK LIKE.<br>2D VIEWS ALWAYS<br>JPERCEDE 3D VIEWS |
|-----------------------------------------------------------------------------------------------------------|---------------------------|---------------------------------------------------------------------------------------------------------------------------------------------------------------------------------------------------------------------------------------------------|
|                                                                                                           |                           | SCHIANO@SCHIANODEVELOPMENT.COM                                                                                                                                                                                                                    |
|                                                                                                           |                           | icense number:<br>76086                                                                                                                                                                                                                           |
|                                                                                                           | Residence                 | 546 CHICAMACOMICO<br>546 CHICAMACOMICO WAY<br>BALD HEAD ISLAND, NC 28461                                                                                                                                                                          |
|                                                                                                           | PAGE TITLE:               | Framing Cross<br>Section Details                                                                                                                                                                                                                  |
|                                                                                                           |                           | DRAWN BY:<br>JS                                                                                                                                                                                                                                   |
|                                                                                                           | 6                         | DATE:<br>5/2/2023<br>SCALE:                                                                                                                                                                                                                       |
|                                                                                                           |                           | SCALE PER<br>View<br>sheet #:                                                                                                                                                                                                                     |
| © ALL RIGHTS RESERVED, DUPLICATION AND DISTRIBUTION OF THIS PLAN WITHOUT WRITTEN PERMISSION IS PROHIBITED |                           | A-10                                                                                                                                                                                                                                              |

| S<br>WH<br>TH<br>RE<br>WI<br>LO | D VIEWS ARE NOT TO<br>SCALE AND MAY NOT<br>REFLECT EXACTLY<br>AT IS AVAILABLE FOR<br>E PROJECT. RENDER<br>VIEWS ARE<br>EPRESENTATIONS OF<br>HAT THE VIEW COULD<br>OK LIKE, NOT WHAT IT<br>WILL LOOK LIKE.<br>2D VIEWS ALWAYS<br>JPERCEDE 3D VIEWS |  |  |  |  |
|---------------------------------|---------------------------------------------------------------------------------------------------------------------------------------------------------------------------------------------------------------------------------------------------|--|--|--|--|
| 7 <b>*</b> *                    | SCHINO®SCHIANOEVELOPMENT.COM                                                                                                                                                                                                                      |  |  |  |  |
|                                 | ICENSE NUMBER:<br>76086                                                                                                                                                                                                                           |  |  |  |  |
| Residence                       | 546 CHICAMACOMICO<br>546 CHICAMACOMICO WAY<br>BALD HEAD ISLAND, NC 28461                                                                                                                                                                          |  |  |  |  |
| PAGE TITLE:                     | FRAMING CROSS<br>SECTION DETAILS                                                                                                                                                                                                                  |  |  |  |  |
|                                 | DRAWN BY:<br>JS                                                                                                                                                                                                                                   |  |  |  |  |
|                                 | DATE:<br>6/2/2023                                                                                                                                                                                                                                 |  |  |  |  |
|                                 | scale:<br>Scale Per<br><u>View</u><br>sheet #:                                                                                                                                                                                                    |  |  |  |  |
|                                 | A-11                                                                                                                                                                                                                                              |  |  |  |  |