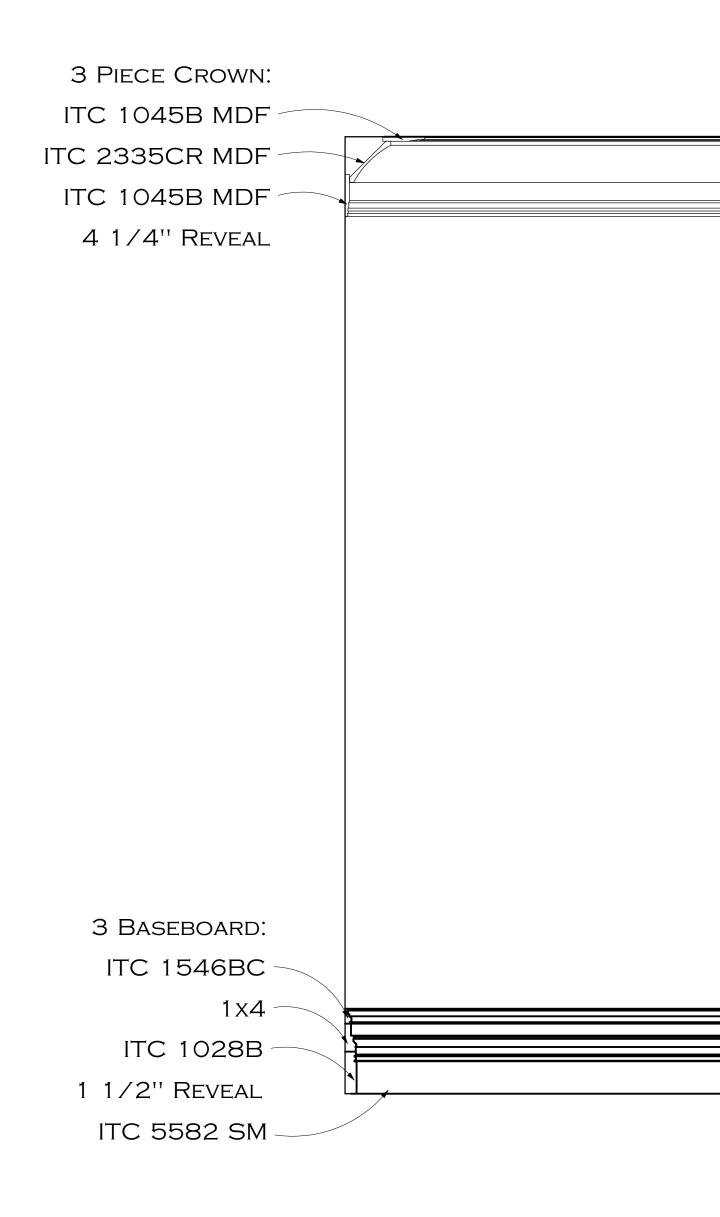

|                                                                                                           | S<br>WH<br>TH<br>RE<br>UO | O VIEWS ARE NOT TO<br>CALE AND MAY NOT<br>REFLECT EXACTLY<br>IAT IS AVAILABLE FOR<br>IE PROJECT. RENDER<br>VIEWS ARE<br>PRESENTATIONS OF<br>IAT THE VIEW COULD<br>OK LIKE, NOT WHAT IT<br>WILL LOOK LIKE.<br>2D VIEWS ALWAYS<br>JPERCEDE 3D VIEWS |
|-----------------------------------------------------------------------------------------------------------|---------------------------|---------------------------------------------------------------------------------------------------------------------------------------------------------------------------------------------------------------------------------------------------|
|                                                                                                           |                           | SCHIANO@SCHIANODEVELOPMENT.COM                                                                                                                                                                                                                    |
|                                                                                                           |                           | icense number:<br>76086                                                                                                                                                                                                                           |
|                                                                                                           | Residence                 | 546 CHICAMACOMICO<br>546 CHICAMACOMICO WAY<br>BALD HEAD ISLAND, NC 28461                                                                                                                                                                          |
|                                                                                                           | PAGE TITLE:               | Framing Cross<br>Section Details                                                                                                                                                                                                                  |
|                                                                                                           |                           | DRAWN BY:<br>JS                                                                                                                                                                                                                                   |
|                                                                                                           | 6                         | DATE:<br>5/2/2023<br>SCALE:                                                                                                                                                                                                                       |
|                                                                                                           |                           | SCALE PER<br>View<br>sheet #:                                                                                                                                                                                                                     |
| © ALL RIGHTS RESERVED, DUPLICATION AND DISTRIBUTION OF THIS PLAN WITHOUT WRITTEN PERMISSION IS PROHIBITED |                           | A-10                                                                                                                                                                                                                                              |

| S<br>WH<br>TH<br>RE<br>WI<br>LO | D VIEWS ARE NOT TO<br>SCALE AND MAY NOT<br>REFLECT EXACTLY<br>AT IS AVAILABLE FOR<br>E PROJECT. RENDER<br>VIEWS ARE<br>EPRESENTATIONS OF<br>HAT THE VIEW COULD<br>OK LIKE, NOT WHAT IT<br>WILL LOOK LIKE.<br>2D VIEWS ALWAYS<br>JPERCEDE 3D VIEWS |  |  |  |  |
|---------------------------------|---------------------------------------------------------------------------------------------------------------------------------------------------------------------------------------------------------------------------------------------------|--|--|--|--|
| 7 <b>*</b> *                    | SCHINO®SCHIANOEVELOPMENT.COM                                                                                                                                                                                                                      |  |  |  |  |
|                                 | ICENSE NUMBER:<br>76086                                                                                                                                                                                                                           |  |  |  |  |
| Residence                       | 546 CHICAMACOMICO<br>546 CHICAMACOMICO WAY<br>BALD HEAD ISLAND, NC 28461                                                                                                                                                                          |  |  |  |  |
| PAGE TITLE:                     | FRAMING CROSS<br>SECTION DETAILS                                                                                                                                                                                                                  |  |  |  |  |
|                                 | DRAWN BY:<br>JS                                                                                                                                                                                                                                   |  |  |  |  |
|                                 | DATE:<br>6/2/2023                                                                                                                                                                                                                                 |  |  |  |  |
|                                 | scale:<br>Scale Per<br><u>View</u><br>sheet #:                                                                                                                                                                                                    |  |  |  |  |
|                                 | A-11                                                                                                                                                                                                                                              |  |  |  |  |