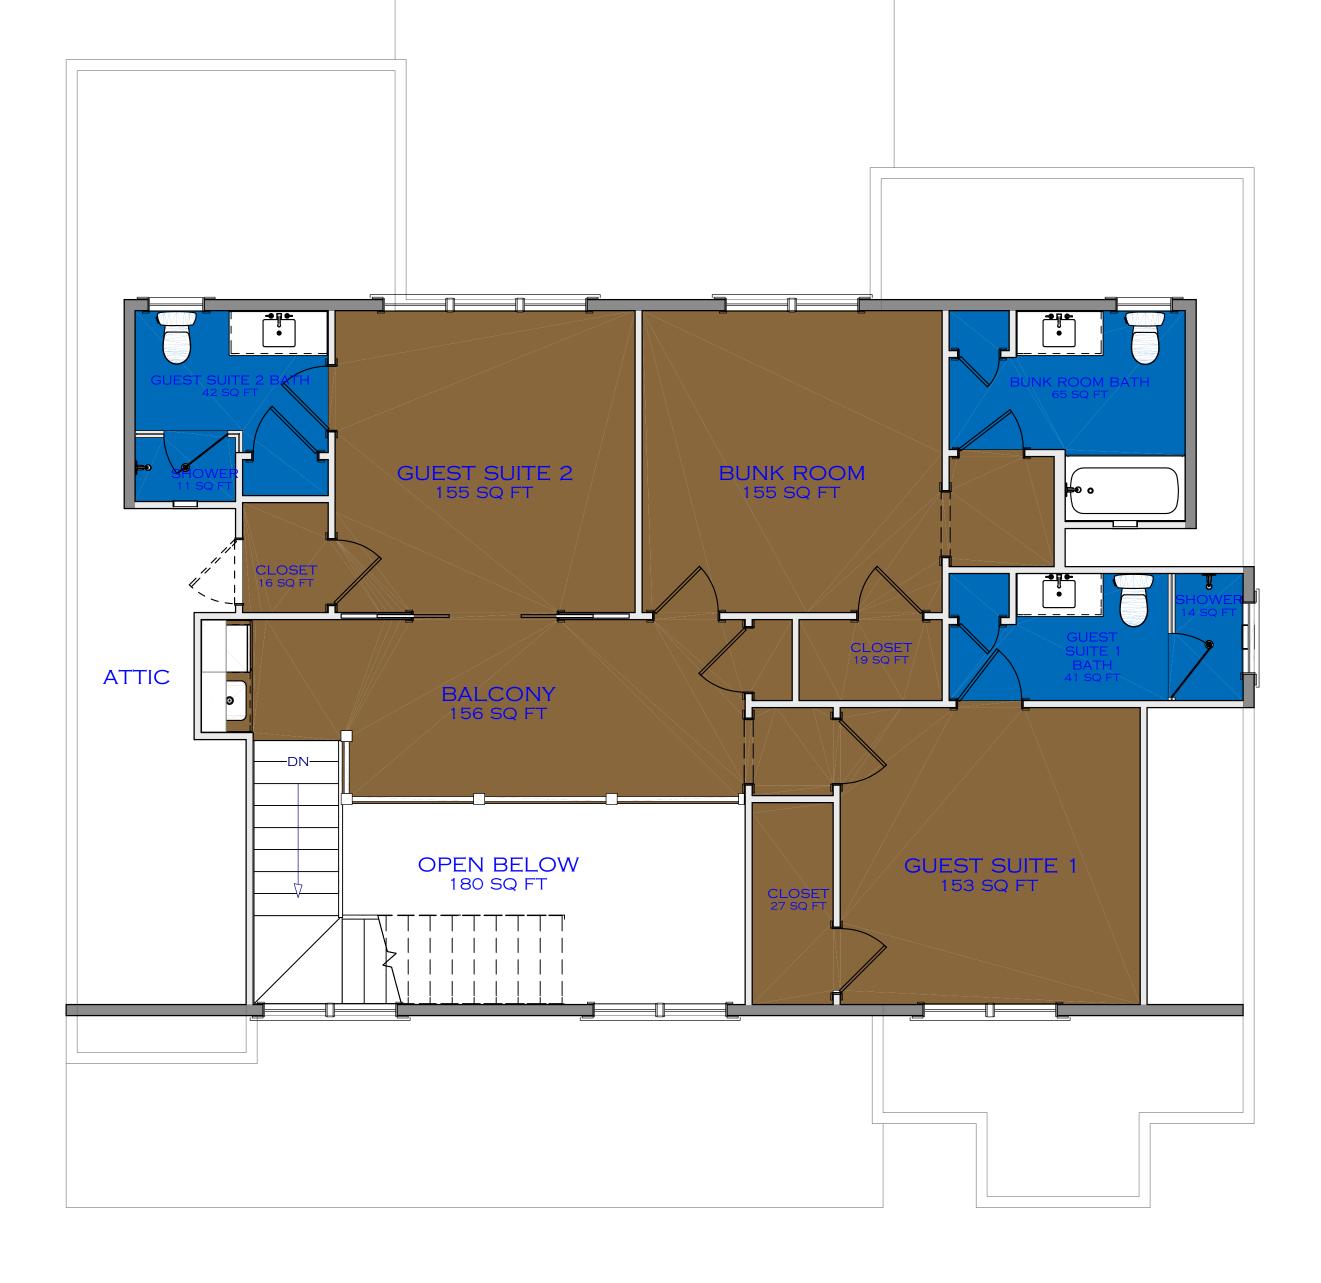

|                                                                                                           | S<br>H<br>WH<br>TH<br>RE<br>WF<br>LOC | O VIEWS ARE NOT TO<br>CALE AND MAY NOT<br>REFLECT EXACTLY<br>AT IS AVAILABLE FOR<br>E PROJECT. RENDER<br>VIEWS ARE<br>PRESENTATIONS OF<br>AT THE VIEW COULD<br>OK LIKE, NOT WHAT IT<br>WILL LOOK LIKE.<br>2D VIEWS ALWAYS<br>JPERCEDE 3D VIEWS |
|-----------------------------------------------------------------------------------------------------------|---------------------------------------|------------------------------------------------------------------------------------------------------------------------------------------------------------------------------------------------------------------------------------------------|
|                                                                                                           |                                       | SCHIANO@SCHIANODEVELOPMENT.COM                                                                                                                                                                                                                 |
|                                                                                                           |                                       | icense number:<br>76086                                                                                                                                                                                                                        |
|                                                                                                           | Residence                             | 546 CHICAMACOMICO<br>546 CHICAMACOMICO WAY<br>BALD HEAD ISLAND, NC 28461                                                                                                                                                                       |
|                                                                                                           | PAGE TITLE:                           | Floor Overview,<br>Floor 2                                                                                                                                                                                                                     |
|                                                                                                           |                                       | DRAWN BY:<br>JS                                                                                                                                                                                                                                |
|                                                                                                           | 6                                     | DATE:<br>5/2/2023                                                                                                                                                                                                                              |
|                                                                                                           | 1                                     | SCALE:<br>/4'' = 1'0''                                                                                                                                                                                                                         |
| © ALL RIGHTS RESERVED, DUPLICATION AND DISTRIBUTION OF THIS PLAN WITHOUT WRITTEN PERMISSION IS PROHIBITED |                                       | SHEET #:                                                                                                                                                                                                                                       |

|                                                                                                           | S<br>WH<br>TH<br>RE<br>WH<br>LO | D VIEWS ARE NOT TO<br>CALE AND MAY NOT<br>REFLECT EXACTLY<br>IAT IS AVAILABLE FOR<br>IE PROJECT. RENDER<br>VIEWS ARE<br>PRESENTATIONS OF<br>HAT THE VIEW COULD<br>OK LIKE, NOT WHAT IT<br>WILL LOOK LIKE.<br>2D VIEWS ALWAYS<br>JPERCEDE 3D VIEWS |
|-----------------------------------------------------------------------------------------------------------|---------------------------------|---------------------------------------------------------------------------------------------------------------------------------------------------------------------------------------------------------------------------------------------------|
|                                                                                                           | × * *                           | SCHINO®SCHIANODEVELOPMENT.COM                                                                                                                                                                                                                     |
|                                                                                                           |                                 | ICENSE NUMBER:<br>76086                                                                                                                                                                                                                           |
|                                                                                                           | Residence                       | 546 CHICAMACOMICO<br>546 CHICAMACOMICO WAY<br>BALD HEAD ISLAND, NC 28461                                                                                                                                                                          |
|                                                                                                           | PAGE TITLE:                     | Architectural Plan,<br>Floor 2                                                                                                                                                                                                                    |
|                                                                                                           |                                 | DRAWN BY:<br>JS                                                                                                                                                                                                                                   |
|                                                                                                           | 6                               | DATE:<br>5/2/2023                                                                                                                                                                                                                                 |
|                                                                                                           | 1                               | <b>SCALE</b> :<br>/4'' = 1'O''                                                                                                                                                                                                                    |
| © ALL RIGHTS RESERVED, DUPLICATION AND DISTRIBUTION OF THIS PLAN WITHOUT WRITTEN PERMISSION IS PROHIBITED |                                 | SHEET #:                                                                                                                                                                                                                                          |

|        |        |          |     |       | V            | VINDOW SCHEDULE - 2ND FLOOR |        |       |        |                       |
|--------|--------|----------|-----|-------|--------------|-----------------------------|--------|-------|--------|-----------------------|
| NUMBER | LABEL  | COMMENTS | QTY | Floor | Manufacturer | ROOM NAME                   | SIZE   | WIDTH | Height | DESCRIPTION           |
| WO1    | 2856SH |          | 2   | 2     |              | GUEST SUITE 1               | 2856SH | 32 '' | 66 ''  | SINGLE HUNG           |
| W02    | 2856SH |          | 3   | 2     |              | GUEST SUITE 2               | 2856SH | 32 '' | 66 ''  | SINGLE HUNG           |
| W03    | 2856SH |          | 2   | 2     |              | BUNK ROOM                   | 2856SH | 32 '' | 66 ''  | SINGLE HUNG           |
| WO4    | 2856SH |          | 4   | 2     |              | Open Below                  | 2856SH | 32 '' | 66 ''  | SINGLE HUNG           |
| W05    | 3016SC |          | 1   | 2     |              | SHOWER                      | 3016SC | 36 '' | 18 "   | SINGLE CASEMENT-HL    |
| W06    | 2424FX |          | 1   | 2     |              | GUEST SUITE 2 BATH          | 2424FX | 28 '' | 28 ''  | FIXED GLASS-CT        |
| W07    | 2424SC |          | 1   | 2     |              | BUNK ROOM BATH              | 2424SC | 28 '' | 28 ''  | SINGLE CASEMENT-HL-CT |
| W08    | 2020   |          | 1   | 2     |              | GARAGE SIDE GABLE           | 2020   | 24 '' | 24 "   | LOUVERED-CT           |
| W09    | 2020   |          | 1   | 2     |              | GARAGE FRONT GABLE          | 2020   | 24 '' | 24 "   | Louvered-CT           |

|        |       |     |       |              | DOOR SCHEDULE INTERIOR - 2ND     | Floor     |       |        |                     |          |
|--------|-------|-----|-------|--------------|----------------------------------|-----------|-------|--------|---------------------|----------|
| NUMBER | LABEL | QTY | Floor | Manufacturer | Room Name                        | SIZE      | Width | HEIGHT | DESCRIPTION         | Hardware |
| D01    | 2868  | 1   | 2     |              | CLOSET/GUEST SUITE 1             | 2868 R IN | 32 '' | 80 "   | HINGED-PANEL        | Passage  |
| D03    | 2868  | 1   | 2     |              | BALCONY/BUNK ROOM                | 2868 L IN | 32 '' | 80 ''  | HINGED-PANEL        | PRIVACY  |
| D04    | 2868  | 1   | 2     |              | GUEST SUITE 1 BATH/GUEST SUITE 1 | 2868 L IN | 32 "  | 80 "   | HINGED-PANEL        | PRIVACY  |
| D05    | 2868  | 1   | 2     |              | GUEST SUITE 2/CLOSET             | 2868 R IN | 32 "  | 80 "   | HINGED-PANEL        | PASSAGE  |
| D06    | 6068  | 1   | 2     |              | BALCONY/GUEST SUITE 2            | 6068 L/R  | 72 '' | 80 "   | DOUBLE POCKET-PANEL | PRIVACY  |
| D07    | 2868  | 1   | 2     |              | GUEST SUITE 2/GUEST SUITE 2 BATH | 2868 L IN | 32 "  | 80 "   | HINGED-PANEL        | PRIVACY  |
| D08    | 2868  | 1   | 2     |              | HALL/GUEST SUITE 1               | 2868 L IN | 32 "  | 80 "   | HINGED-PANEL        | PRIVACY  |
| D09    | 2868  | 1   | 2     |              | BUNK ROOM BATH/BUNK ROOM         | 2868 L IN | 32 "  | 80 "   | HINGED-PANEL        | PRIVACY  |
| D10    | 1868  | 1   | 2     |              | LINEN/BUNK ROOM BATH             | 1868 R IN | 20 "  | 80 "   | HINGED-PANEL        | PASSAGE  |
| D11    | 1868  | 1   | 2     |              | LINEN/GUEST SUITE 1 BATH         | 1868 R IN | 20 "  | 80 "   | HINGED-PANEL        | Passage  |
| D12    | 2868  | 1   | 2     |              | CLOSET/BUNK ROOM                 | 2868 R IN | 32 "  | 80 "   | HINGED-PANEL        | Passage  |
| D13    | 2868  | 1   | 2     |              | LINEN/BALCONY                    | 2868 R IN | 32 '' | 80 ''  | Hinged-Panel        | Passage  |
| D14    | 2868  | 1   | 2     |              | GUEST SUITE 2 BATH/LINEN         | 2868 R IN | 32 '' | 80 ''  | HINGED-PANEL        | Passage  |
| D15    | 2860  | 1   | 2     |              | CLOSET/ATTIC                     | 2860 R IN | 32 "  | 72 ''  | Hinged-Panel        | SERVICE  |

| NUMBERLABELQTYFLOORMANUFACTURERROOM NAMESIZEWIDTHHEIGHTDESCRIPTIONHAD01287012GUEST SUITE 1 BATH/SHOWER2870 R32 "84 "SHOWER-GLASS SLABHA     |          | Door Schedule Shower - 2nd Floor |     |       |              |                           |        |       |        |                   |          |
|---------------------------------------------------------------------------------------------------------------------------------------------|----------|----------------------------------|-----|-------|--------------|---------------------------|--------|-------|--------|-------------------|----------|
| D01         2870         1         2         Guest Suite 1 Bath/Shower         2870 R         32 ''         84 ''         Shower-Glass Slab | NUMBER I | Label                            | QTY | Floor | Manufacturer | ROOM NAME                 | SIZE   | WIDTH | HEIGHT | DESCRIPTION       | HARDWARE |
|                                                                                                                                             | DO1 2    | 2870                             | 1   | 2     |              | GUEST SUITE 1 BATH/SHOWER | 2870 R | 32 "  | 84 ''  | SHOWER-GLASS SLAB |          |
| DO2 2870 1 2 SHOWER/GUEST SUITE 2 BATH 2870 L 32 " 84 " SHOWER-GLASS SLAB                                                                   | D02      | 2870                             | 1   | 2     |              | SHOWER/GUEST SUITE 2 BATH | 2870 L | 32 "  | 84 ''  | SHOWER-GLASS SLAB |          |