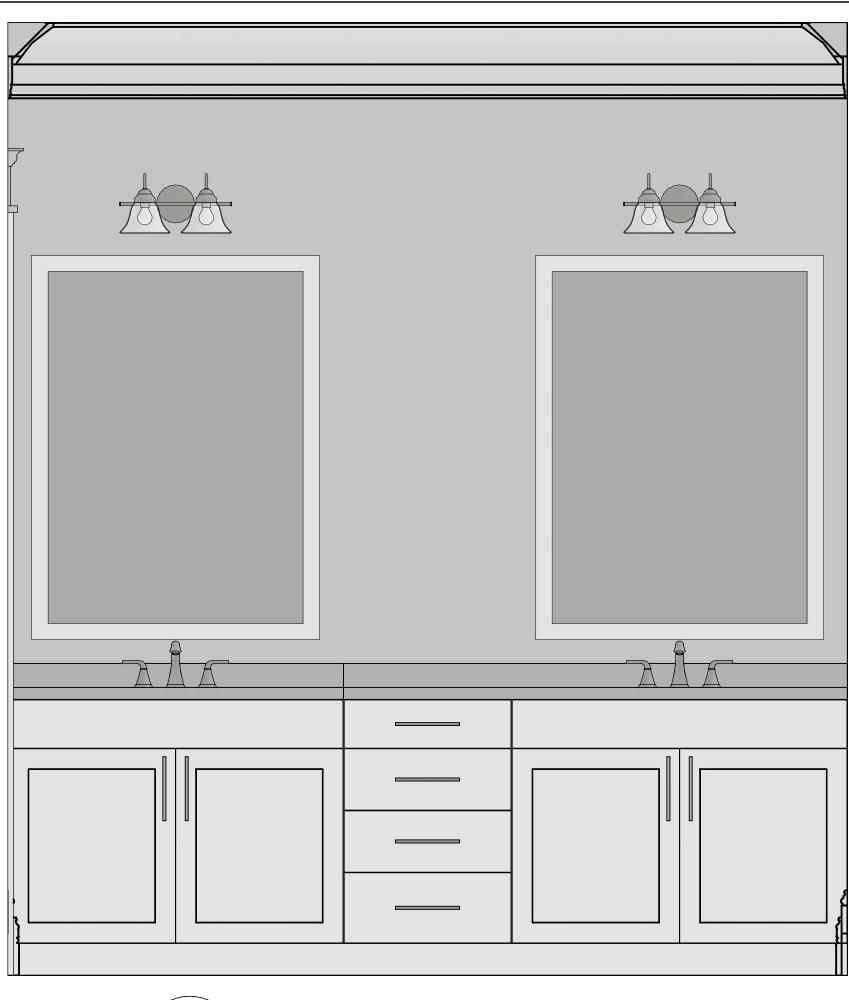

|             | TABLE OF CONTENTS                                 |             |                         |
|-------------|---------------------------------------------------|-------------|-------------------------|
| LABEL       | TITLE                                             | DESCRIPTION | COMMENTS                |
| 1           | COVER                                             |             | 1/4'' = 1'0''           |
| 2           | COVER 2                                           |             |                         |
| 3           | TABLE OF CONTENTS                                 |             |                         |
| <u>G</u> -1 | GENERAL NOTES, CODE INFO, SYMBOLS, KEYS           |             | Scale Per View          |
| 4           | PLOT PLAN, SURVEY, MAPPING (PLAN FOOTPRINT)       |             | 1'' = 10'               |
| A-1         | EXTERIOR ELEVATIONS                               |             | 1/4'' = 1'0''           |
| A-2         | EXTERIOR ELEVATIONS                               |             | 1/4'' = 1'0''           |
| A-3         | FLOOR OVERVIEW, FLOOR 1                           |             | 1/4'' = 1'0''           |
| A-4         | FLOOR OVERVIEW, FLOOR 2                           |             | 1/4'' = 1'0''           |
| A-5         | ARCHITECTURAL PLAN, FLOOR 1                       |             | 1/4'' = 1'0''           |
| A-6         | ARCHITECTURAL PLAN, FLOOR 2                       |             | 1/4'' = 1'0''           |
| A-7         | WINDOWS AND DOORS, FLOOR 1                        |             | 1/4'' = 1'0''           |
| A-8         | WINDOWS AND DOORS, FLOOR 2                        |             | 1/4'' = 1'0''           |
| A-9         | CEILING PLAN                                      |             | 1/4'' = 1'0''           |
| A-10        | FRAMING CROSS SECTION DETAILS                     |             | SCALE PER VIEW          |
| A-11        | FRAMING CROSS SECTION DETAILS                     |             | Scale Per View          |
| A-12        | FRAMING CROSS SECTION DETAILS                     |             | SCALE PER VIEW          |
| A-13        | SIDING TYPICAL                                    |             | Scale Per View          |
| A-14        | ROOF LAYOUT PLAN                                  |             | 1/4'' = 1'O''           |
| A-15        | FOUNDATION PLAN                                   |             | 1/4'' = 1'O''           |
| A-16        | Hardware Plan - Floor 1                           |             | 1/4'' = 1'O''           |
| A-17        | HARDWARE PLAN - FLOOR 2                           |             | 1/4'' = 1'O''           |
| A-18        | Flooring Plan - Floor 1                           |             | 1/4'' = 1'0''           |
| A-19        | Flooring Plan - Floor 2                           |             | 1/4'' = 1'0''           |
| A-20        | Furniture Plan - Floor 1                          |             | 1/4'' = 1'0''           |
| A-21        | FURNITURE PLAN - FLOOR 2                          |             | 1/4'' = 1'O''           |
| E-1         | ELECTRICAL PLAN - FLOOR 1                         |             | 1/4'' = 1'O''           |
| E-2         | ELECTRICAL PLAN - FLOOR 2                         |             | 1/4'' = 1'O''           |
| PM-1        | HVAC & PLUMBING FLOOR 1                           |             | 1/4'' = 1'O''           |
| PM-2        | HVAC & Plumbing Floor 2                           |             | 1/4'' = 1'0''           |
| G-2         | GAS LAYOUT                                        |             | 1/4'' = 1'0''           |
| I- 1        | INSULATION: SOUND PROOFING 1ST FLOOR              |             | 3/16'' = 1'0''          |
| I-2         | INSULATION: SOUND PROOFING 2ND FLOOR              |             | 3/16'' = 1'0''          |
| M-1         | MILLWORK 1ST FLOOR                                |             | 1/4" = 1'O"             |
| M-2         | MILLWORK 2ND FLOOR                                |             | 1/4" = 1'O"             |
| M-3         | MILLWORK DETAILS                                  |             | Scale Per View          |
| M-4         | MILLWORK DETAILS - CLOSET OPTIONS                 |             | Scale Per View          |
| M-5         | MILLWORK DETAILS - DROP ZONE & VANITY PERSPECTIVE |             | SCALE PER VIEW          |
| M-6         | MILLWORK DETAILS - VANITY PERSPECTIVE             |             | SCALE PER VIEW          |
| M-7         | INTERIOR ELEVATIONS                               |             | 1'' = 1'O''             |
| M-8         | INTERIOR ELEVATIONS                               |             | 1'' = 1'O''             |
| M-9         | INTERIOR ELEVATIONS                               |             | 1'' = 1'O''             |
| M-10        | INTERIOR ELEVATIONS                               |             | 1'' = 1'O''             |
| M-11        | INTERIOR ELEVATIONS                               |             | 1'' = 1'O''             |
| M-12        | INTERIOR ELEVATIONS                               |             | 1'' = 1'O''             |
| M-13        | INTERIOR ELEVATIONS                               |             | 1'' = 1'O''             |
| M-14        | INTERIOR ELEVATIONS                               |             | 1'' = 1'O''             |
| M-15        | INTERIOR ELEVATIONS                               |             | 1'' = 1'O''             |
| M-16        | INTERIOR ELEVATIONS                               |             | 1'' = 1'O''             |
| M-17        | INTERIOR ELEVATIONS                               |             | 1 <sup>''</sup> = 1'O'' |
| M-18        | INTERIOR ELEVATIONS                               |             | 1 '' = 1 'O''           |
| M-19        | FIREPLACE DETAILS                                 |             | 1 '' = 1 'O''           |
| M-20        | CABINETRY DETAILS                                 |             | 1 '' = 1 'O''           |
| M-21        | CABINETRY DETAILS                                 |             | 1'' = 1'O''             |
| 5           | SHOWER DETAILS: PLUMBING AND TILE                 |             | $1^{''} = 1^{'}O^{''}$  |
| 6           | SHOWER DETAILS: PLUMBING AND TILE                 |             | 1'' = 1'O''             |
| L           | · · · · · · · · · · · · · · · · · · ·             | - <b>.</b>  |                         |