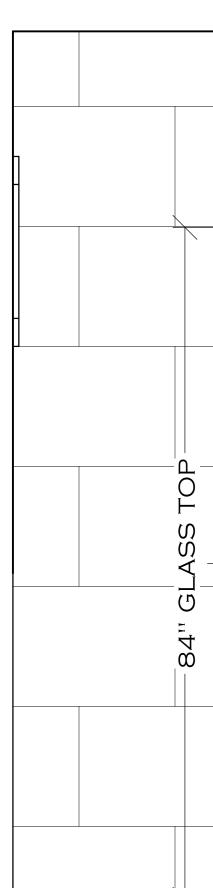

|        |                                   |     |       |              | DOOR SCHEDULE EXTE                      | ERIOR - 1ST FLOO | R     |        |                                                     |                    |  |  |  |
|--------|-----------------------------------|-----|-------|--------------|-----------------------------------------|------------------|-------|--------|-----------------------------------------------------|--------------------|--|--|--|
| NUMBER | r Label                           | QTY | Floor | Manufacturer | ROOM NAME                               | SIZE             | WIDTH | HEIGHT | DESCRIPTION                                         | Hardware           |  |  |  |
| DO 1   | 12080                             | 1   | 1     |              | Living Room/Rear Porch<br>(Decking)     | 12080 L/R EX     | 144 " | 96 "   | EXT. QUAD SLIDER-GLASS PANEL                        | Privacy            |  |  |  |
| D02    | 2870                              | 1   | 1     |              | Outdoor Shower/Front<br>Porch (Decking) | 2870 L           | 32 '' | 84 "   | SHOWER-EXTERIOR - SHOWER<br>DOOR - 7' 2x8           | Exterior<br>Shower |  |  |  |
| DO3    | 2880                              | 1   | 1     |              | Laundry/Front Porch<br>(Decking)        | 2880 R EX        | 32 '' | 96 "   | EXT. HINGED-GLASS PANEL                             | Privacy            |  |  |  |
| D04    | 6080                              | 1   | 1     |              | Entry/Front Porch<br>(Decking)          | 6080 L/R EX      | 72 '' | 96 "   | EXT. DOUBLE HINGED-FRONT<br>DOOR - STANDARD, SYMBOL | Privacy            |  |  |  |
|        |                                   |     |       |              |                                         |                  |       |        |                                                     |                    |  |  |  |
|        | DOOR SCHEDULE SHOWER - 1 ST FLOOR |     |       |              |                                         |                  |       |        |                                                     |                    |  |  |  |
| NUMBER | R LABEL                           | QTY | Floor | Manufacturer | ROOM NAME                               | SIZE             | WIDTH | HEIGHT | DESCRIPTION                                         | Hardware           |  |  |  |
| DO1    | 5470                              | 1   | 1     |              | SHOWER/MASTER BATH                      | 5470 L/R         | 64 '' | 84 ''  | DOUBLE SHOWER-GLASS SLAB                            |                    |  |  |  |
|        |                                   |     |       |              |                                         |                  |       |        |                                                     |                    |  |  |  |