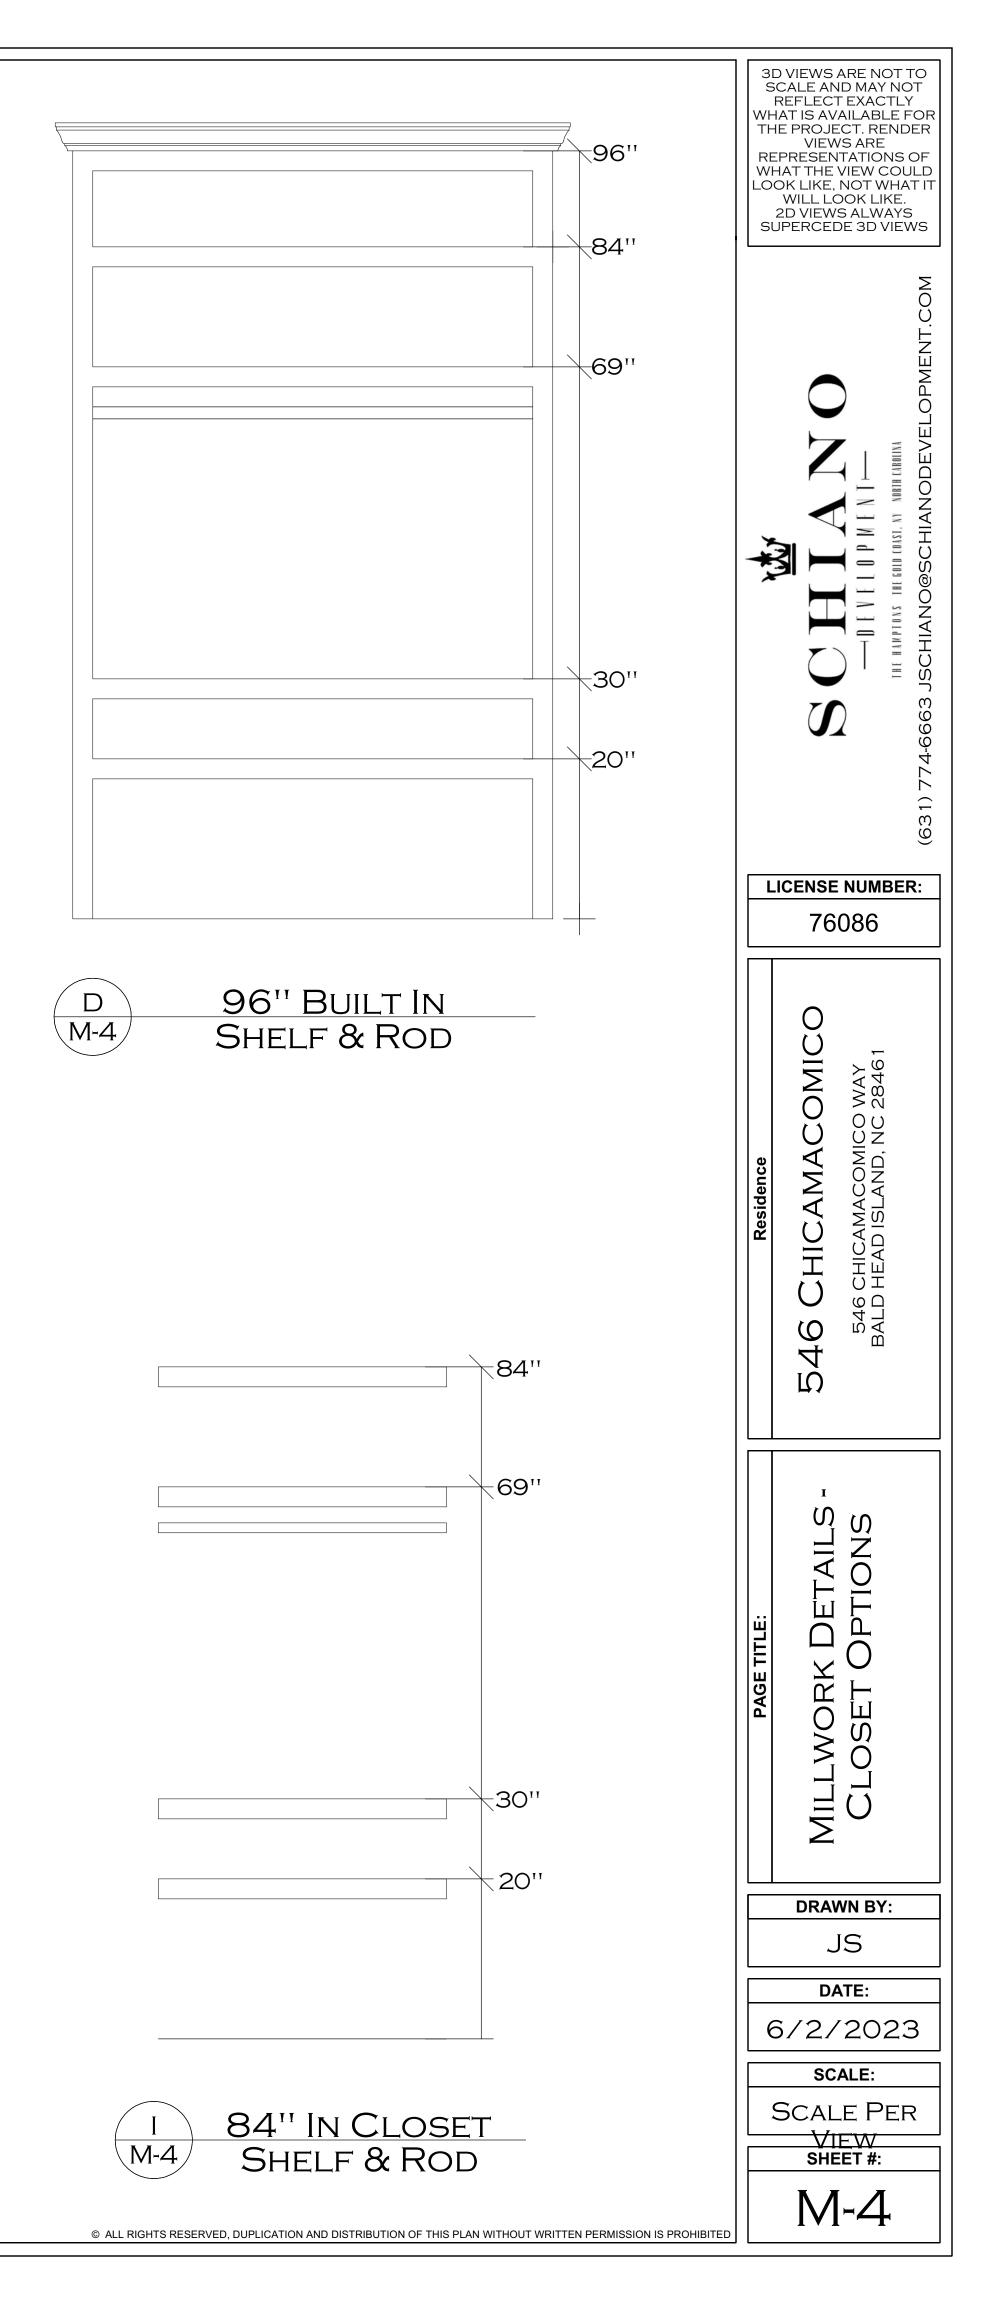

|             | TABLE OF CONTENTS                                 |             |                         |
|-------------|---------------------------------------------------|-------------|-------------------------|
| LABEL       | TITLE                                             | DESCRIPTION | COMMENTS                |
| 1           | COVER                                             |             | 1/4'' = 1'0''           |
| 2           | COVER 2                                           |             |                         |
| 3           | TABLE OF CONTENTS                                 |             |                         |
| <u>G</u> -1 | GENERAL NOTES, CODE INFO, SYMBOLS, KEYS           |             | Scale Per View          |
| 4           | PLOT PLAN, SURVEY, MAPPING (PLAN FOOTPRINT)       |             | 1'' = 10'               |
| A-1         | EXTERIOR ELEVATIONS                               |             | 1/4'' = 1'0''           |
| A-2         | EXTERIOR ELEVATIONS                               |             | 1/4'' = 1'0''           |
| A-3         | FLOOR OVERVIEW, FLOOR 1                           |             | 1/4'' = 1'0''           |
| A-4         | FLOOR OVERVIEW, FLOOR 2                           |             | 1/4'' = 1'0''           |
| A-5         | ARCHITECTURAL PLAN, FLOOR 1                       |             | 1/4'' = 1'0''           |
| A-6         | ARCHITECTURAL PLAN, FLOOR 2                       |             | 1/4'' = 1'0''           |
| A-7         | WINDOWS AND DOORS, FLOOR 1                        |             | 1/4'' = 1'0''           |
| A-8         | WINDOWS AND DOORS, FLOOR 2                        |             | 1/4'' = 1'0''           |
| A-9         | CEILING PLAN                                      |             | 1/4'' = 1'0''           |
| A-10        | FRAMING CROSS SECTION DETAILS                     |             | SCALE PER VIEW          |
| A-11        | FRAMING CROSS SECTION DETAILS                     |             | Scale Per View          |
| A-12        | FRAMING CROSS SECTION DETAILS                     |             | SCALE PER VIEW          |
| A-13        | SIDING TYPICAL                                    |             | Scale Per View          |
| A-14        | ROOF LAYOUT PLAN                                  |             | 1/4'' = 1'O''           |
| A-15        | FOUNDATION PLAN                                   |             | 1/4'' = 1'O''           |
| A-16        | Hardware Plan - Floor 1                           |             | 1/4'' = 1'O''           |
| A-17        | HARDWARE PLAN - FLOOR 2                           |             | 1/4'' = 1'O''           |
| A-18        | Flooring Plan - Floor 1                           |             | 1/4'' = 1'0''           |
| A-19        | Flooring Plan - Floor 2                           |             | 1/4'' = 1'0''           |
| A-20        | Furniture Plan - Floor 1                          |             | 1/4'' = 1'0''           |
| A-21        | FURNITURE PLAN - FLOOR 2                          |             | 1/4'' = 1'O''           |
| E-1         | ELECTRICAL PLAN - FLOOR 1                         |             | 1/4'' = 1'O''           |
| E-2         | ELECTRICAL PLAN - FLOOR 2                         |             | 1/4'' = 1'O''           |
| PM-1        | HVAC & PLUMBING FLOOR 1                           |             | 1/4'' = 1'O''           |
| PM-2        | HVAC & Plumbing Floor 2                           |             | 1/4'' = 1'0''           |
| G-2         | GAS LAYOUT                                        |             | 1/4'' = 1'0''           |
| I- 1        | INSULATION: SOUND PROOFING 1ST FLOOR              |             | 3/16'' = 1'0''          |
| I-2         | INSULATION: SOUND PROOFING 2ND FLOOR              |             | 3/16'' = 1'0''          |
| M-1         | MILLWORK 1ST FLOOR                                |             | 1/4" = 1'O"             |
| M-2         | MILLWORK 2ND FLOOR                                |             | 1/4" = 1'O"             |
| M-3         | MILLWORK DETAILS                                  |             | Scale Per View          |
| M-4         | MILLWORK DETAILS - CLOSET OPTIONS                 |             | Scale Per View          |
| M-5         | MILLWORK DETAILS - DROP ZONE & VANITY PERSPECTIVE |             | SCALE PER VIEW          |
| M-6         | MILLWORK DETAILS - VANITY PERSPECTIVE             |             | SCALE PER VIEW          |
| M-7         | INTERIOR ELEVATIONS                               |             | 1'' = 1'O''             |
| M-8         | INTERIOR ELEVATIONS                               |             | 1'' = 1'O''             |
| M-9         | INTERIOR ELEVATIONS                               |             | 1'' = 1'O''             |
| M-10        | INTERIOR ELEVATIONS                               |             | 1'' = 1'O''             |
| M-11        | INTERIOR ELEVATIONS                               |             | 1'' = 1'O''             |
| M-12        | INTERIOR ELEVATIONS                               |             | 1'' = 1'O''             |
| M-13        | INTERIOR ELEVATIONS                               |             | 1'' = 1'O''             |
| M-14        | INTERIOR ELEVATIONS                               |             | 1'' = 1'O''             |
| M-15        | INTERIOR ELEVATIONS                               |             | 1'' = 1'O''             |
| M-16        | INTERIOR ELEVATIONS                               |             | 1'' = 1'O''             |
| M-17        | INTERIOR ELEVATIONS                               |             | 1 <sup>''</sup> = 1'O'' |
| M-18        | INTERIOR ELEVATIONS                               |             | 1 '' = 1 'O''           |
| M-19        | FIREPLACE DETAILS                                 |             | 1 '' = 1 'O''           |
| M-20        | CABINETRY DETAILS                                 |             | 1 '' = 1 'O''           |
| M-21        | CABINETRY DETAILS                                 |             | 1'' = 1'O''             |
| 5           | SHOWER DETAILS: PLUMBING AND TILE                 |             | $1^{''} = 1^{'}O^{''}$  |
| 6           | SHOWER DETAILS: PLUMBING AND TILE                 |             | 1'' = 1'O''             |
| L           | · · · · · · · · · · · · · · · · · · ·             | - <b>.</b>  |                         |