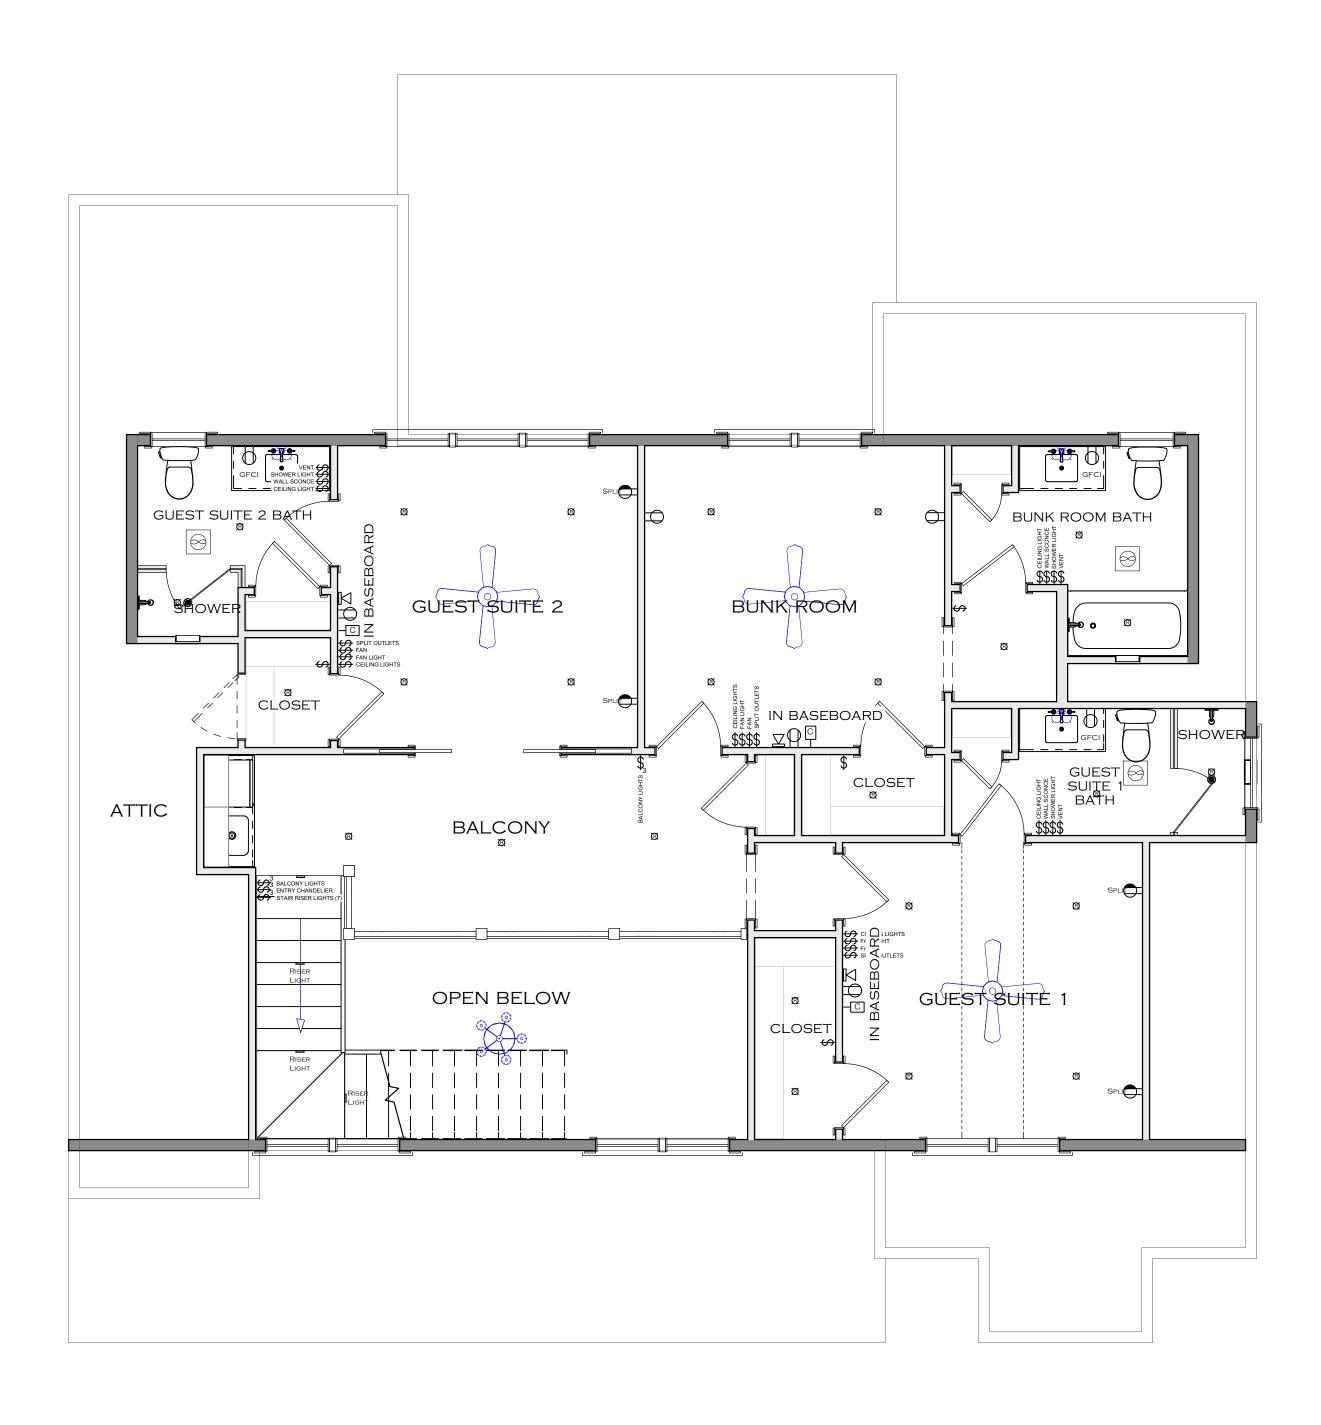

|        |        |          |     |       | V            | VINDOW SCHEDULE - 2ND FLOOR |        |       |        |                       |
|--------|--------|----------|-----|-------|--------------|-----------------------------|--------|-------|--------|-----------------------|
| NUMBER | LABEL  | COMMENTS | QTY | Floor | Manufacturer | ROOM NAME                   | SIZE   | WIDTH | Height | DESCRIPTION           |
| WO1    | 2856SH |          | 2   | 2     |              | GUEST SUITE 1               | 2856SH | 32 '' | 66 ''  | SINGLE HUNG           |
| W02    | 2856SH |          | 3   | 2     |              | GUEST SUITE 2               | 2856SH | 32 '' | 66 ''  | SINGLE HUNG           |
| W03    | 2856SH |          | 2   | 2     |              | BUNK ROOM                   | 2856SH | 32 '' | 66 ''  | SINGLE HUNG           |
| WO4    | 2856SH |          | 4   | 2     |              | Open Below                  | 2856SH | 32 '' | 66 ''  | SINGLE HUNG           |
| W05    | 3016SC |          | 1   | 2     |              | SHOWER                      | 3016SC | 36 '' | 18 "   | SINGLE CASEMENT-HL    |
| W06    | 2424FX |          | 1   | 2     |              | GUEST SUITE 2 BATH          | 2424FX | 28 '' | 28 ''  | FIXED GLASS-CT        |
| W07    | 2424SC |          | 1   | 2     |              | BUNK ROOM BATH              | 2424SC | 28 '' | 28 ''  | SINGLE CASEMENT-HL-CT |
| W08    | 2020   |          | 1   | 2     |              | GARAGE SIDE GABLE           | 2020   | 24 '' | 24 "   | LOUVERED-CT           |
| W09    | 2020   |          | 1   | 2     |              | GARAGE FRONT GABLE          | 2020   | 24 '' | 24 "   | Louvered-CT           |

|        |       |     |       |              | DOOR SCHEDULE INTERIOR - 2ND     | Floor     |       |        |                     |          |
|--------|-------|-----|-------|--------------|----------------------------------|-----------|-------|--------|---------------------|----------|
| NUMBER | LABEL | QTY | Floor | Manufacturer | Room Name                        | SIZE      | Width | HEIGHT | DESCRIPTION         | Hardware |
| D01    | 2868  | 1   | 2     |              | CLOSET/GUEST SUITE 1             | 2868 R IN | 32 '' | 80 "   | HINGED-PANEL        | Passage  |
| D03    | 2868  | 1   | 2     |              | BALCONY/BUNK ROOM                | 2868 L IN | 32 '' | 80 ''  | HINGED-PANEL        | PRIVACY  |
| D04    | 2868  | 1   | 2     |              | GUEST SUITE 1 BATH/GUEST SUITE 1 | 2868 L IN | 32 "  | 80 "   | HINGED-PANEL        | PRIVACY  |
| D05    | 2868  | 1   | 2     |              | GUEST SUITE 2/CLOSET             | 2868 R IN | 32 "  | 80 "   | HINGED-PANEL        | PASSAGE  |
| D06    | 6068  | 1   | 2     |              | BALCONY/GUEST SUITE 2            | 6068 L/R  | 72 '' | 80 "   | DOUBLE POCKET-PANEL | PRIVACY  |
| D07    | 2868  | 1   | 2     |              | GUEST SUITE 2/GUEST SUITE 2 BATH | 2868 L IN | 32 "  | 80 "   | HINGED-PANEL        | PRIVACY  |
| D08    | 2868  | 1   | 2     |              | HALL/GUEST SUITE 1               | 2868 L IN | 32 "  | 80 "   | HINGED-PANEL        | PRIVACY  |
| D09    | 2868  | 1   | 2     |              | BUNK ROOM BATH/BUNK ROOM         | 2868 L IN | 32 "  | 80 "   | HINGED-PANEL        | PRIVACY  |
| D10    | 1868  | 1   | 2     |              | LINEN/BUNK ROOM BATH             | 1868 R IN | 20 "  | 80 "   | HINGED-PANEL        | PASSAGE  |
| D11    | 1868  | 1   | 2     |              | LINEN/GUEST SUITE 1 BATH         | 1868 R IN | 20 "  | 80 "   | HINGED-PANEL        | Passage  |
| D12    | 2868  | 1   | 2     |              | CLOSET/BUNK ROOM                 | 2868 R IN | 32 "  | 80 "   | HINGED-PANEL        | Passage  |
| D13    | 2868  | 1   | 2     |              | LINEN/BALCONY                    | 2868 R IN | 32 '' | 80 ''  | Hinged-Panel        | Passage  |
| D14    | 2868  | 1   | 2     |              | GUEST SUITE 2 BATH/LINEN         | 2868 R IN | 32 '' | 80 ''  | HINGED-PANEL        | Passage  |
| D15    | 2860  | 1   | 2     |              | CLOSET/ATTIC                     | 2860 R IN | 32 "  | 72 ''  | Hinged-Panel        | SERVICE  |

| NUMBERLABELQTYFLOORMANUFACTURERROOM NAMESIZEWIDTHHEIGHTDESCRIPTIONHAD01287012GUEST SUITE 1 BATH/SHOWER2870 R32 "84 "SHOWER-GLASS SLABHA     |          | Door Schedule Shower - 2nd Floor |     |       |              |                           |        |       |        |                   |          |
|---------------------------------------------------------------------------------------------------------------------------------------------|----------|----------------------------------|-----|-------|--------------|---------------------------|--------|-------|--------|-------------------|----------|
| D01         2870         1         2         Guest Suite 1 Bath/Shower         2870 R         32 ''         84 ''         Shower-Glass Slab | NUMBER I | Label                            | QTY | Floor | Manufacturer | ROOM NAME                 | SIZE   | WIDTH | HEIGHT | DESCRIPTION       | HARDWARE |
|                                                                                                                                             | DO1 2    | 2870                             | 1   | 2     |              | GUEST SUITE 1 BATH/SHOWER | 2870 R | 32 "  | 84 ''  | SHOWER-GLASS SLAB |          |
| DO2 2870 1 2 SHOWER/GUEST SUITE 2 BATH 2870 L 32 " 84 " SHOWER-GLASS SLAB                                                                   | D02      | 2870                             | 1   | 2     |              | SHOWER/GUEST SUITE 2 BATH | 2870 L | 32 "  | 84 ''  | SHOWER-GLASS SLAB |          |