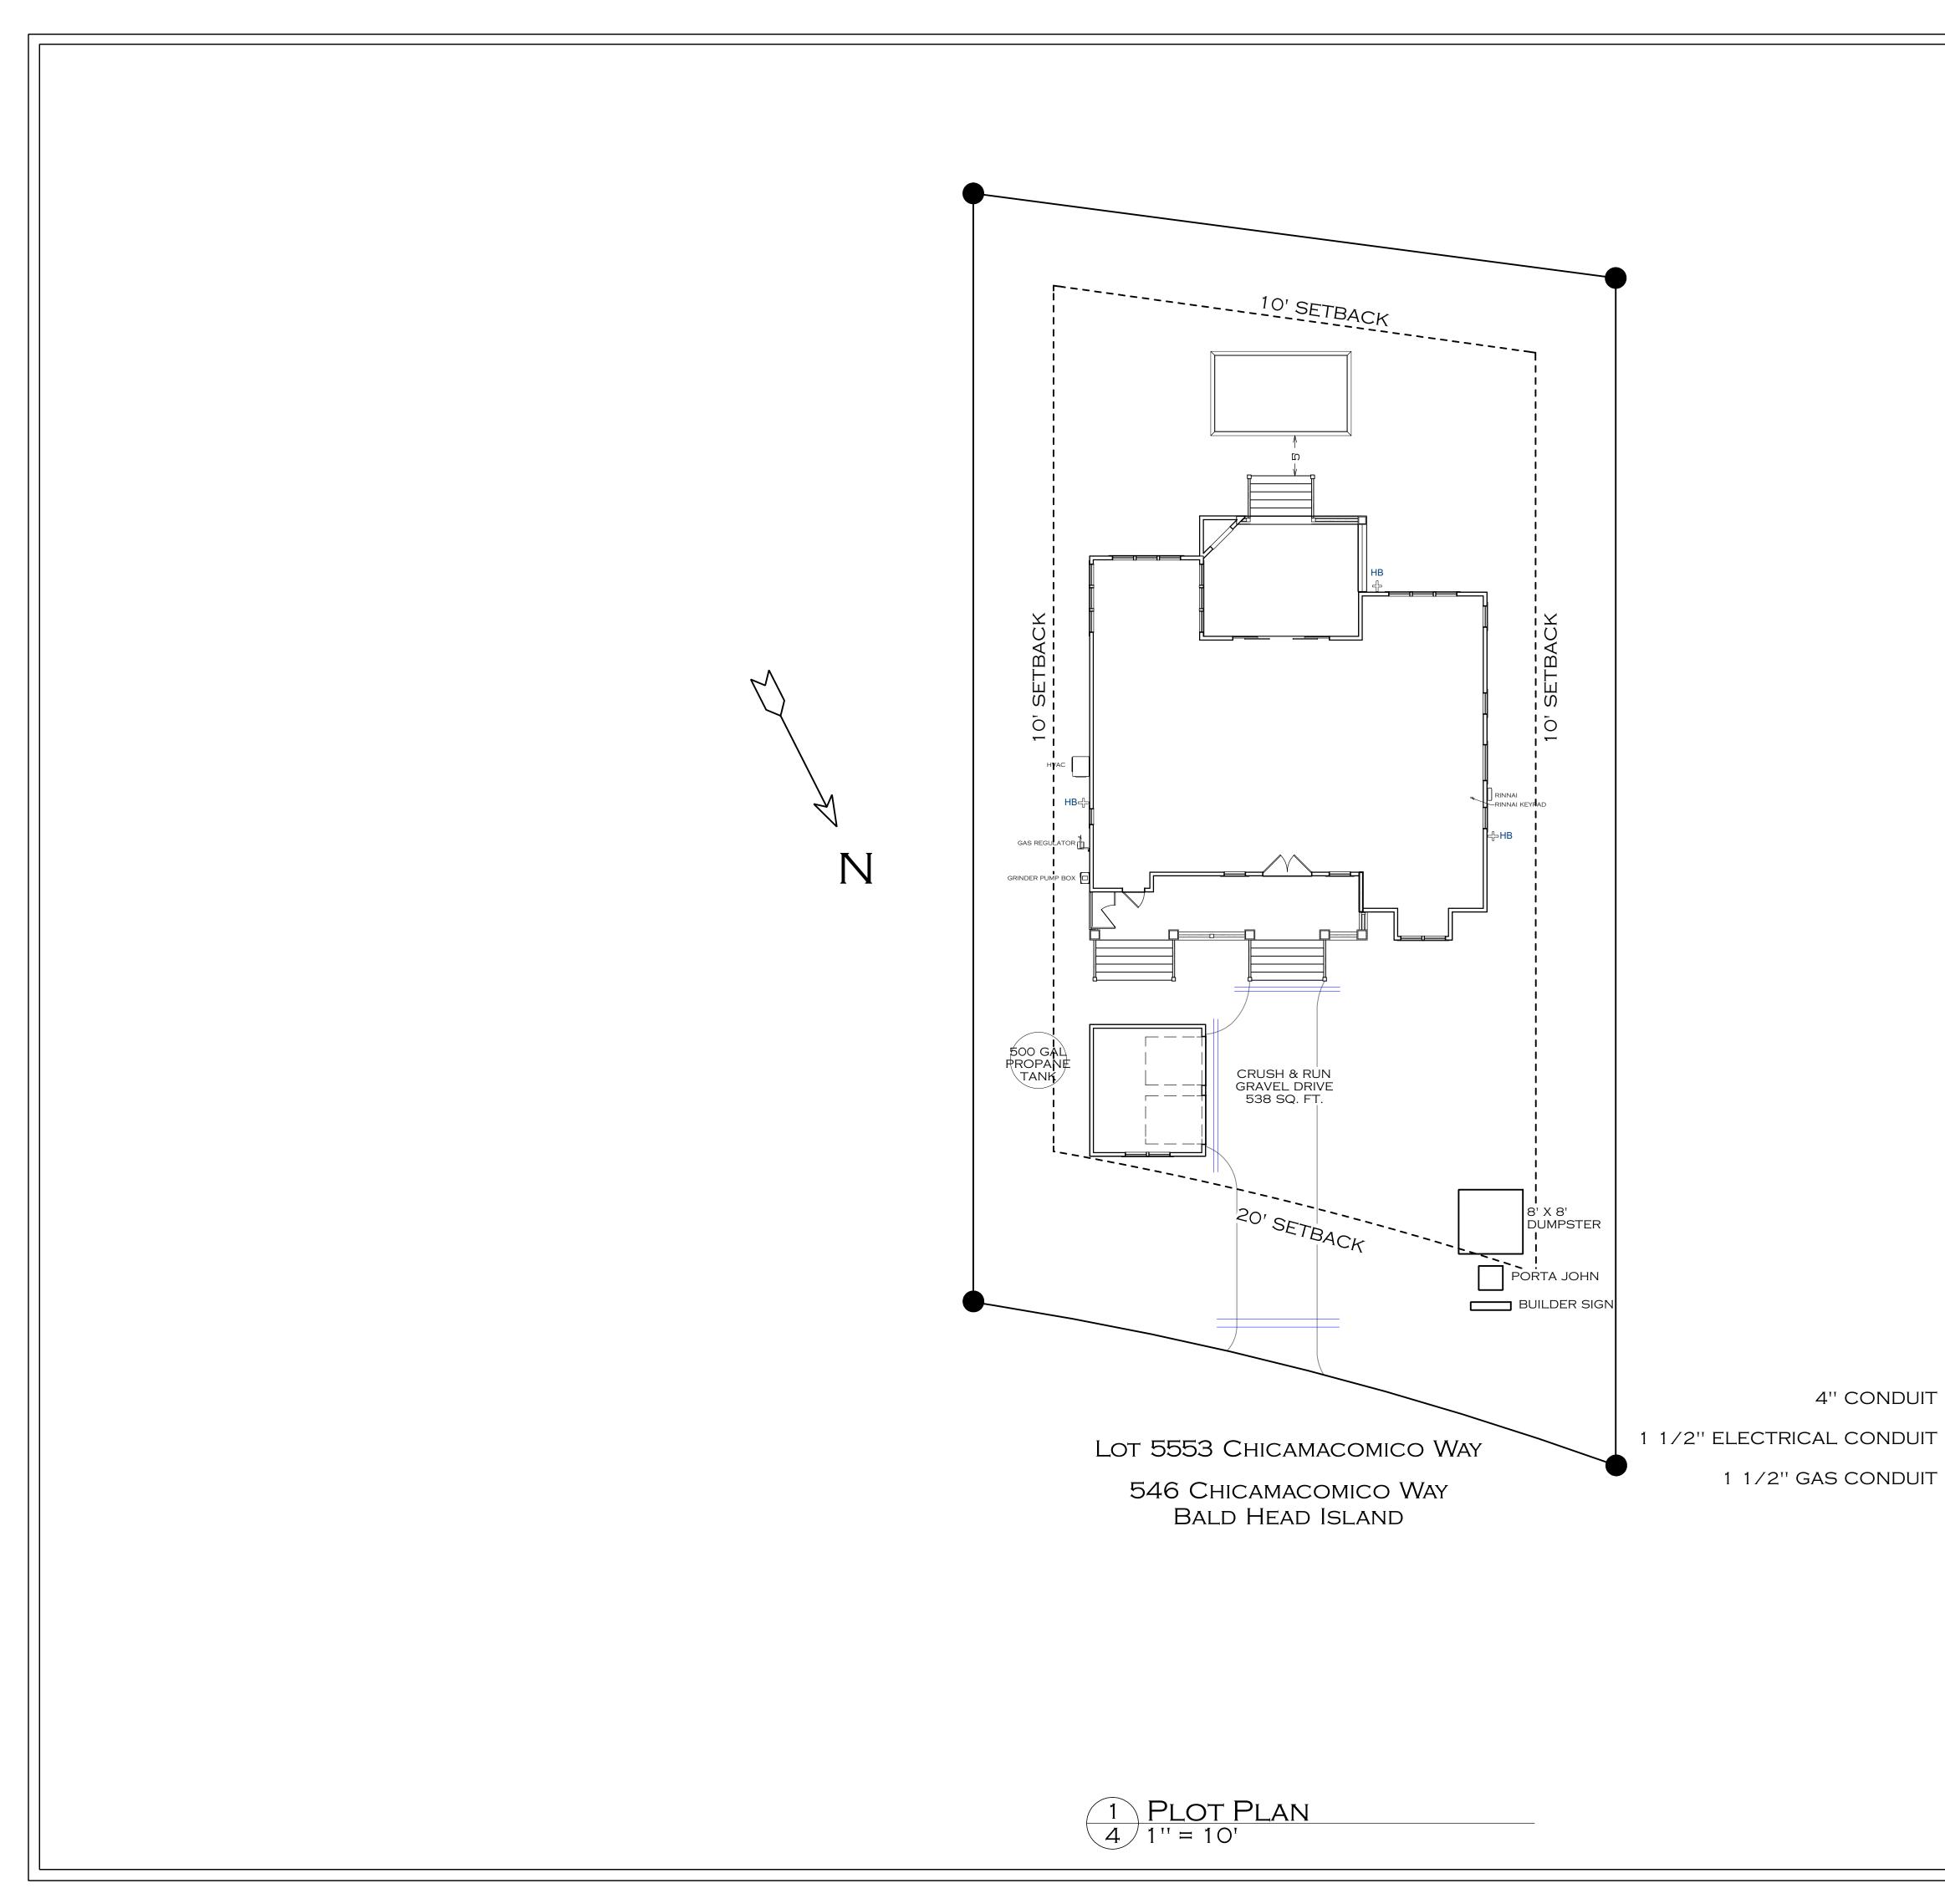

|                                                                                                           | S<br>H<br>WH<br>TH<br>RE<br>UO | VIEWS ARE NOT TO<br>CALE AND MAY NOT<br>REFLECT EXACTLY<br>AT IS AVAILABLE FOR<br>VIEWS ARE<br>PROJECT. RENDER<br>VIEWS ARE<br>PRESENTATIONS OF<br>AT THE VIEW COULD<br>OK LIKE, NOT WHAT IT<br>WILL LOOK LIKE.<br>2D VIEWS ALWAYS<br>JPERCEDE 3D VIEWS<br>WOTHOUTH WITH UNIT<br>UNIT IN WITH UNIT<br>VIEWS ARE<br>DO DO DO NOT<br>VIEWS ARE<br>DO NOT<br>VIEWS ARE<br>DO DO NOT<br>VIEWS ARE<br>DO NOT<br>VIEWS ARE<br>DO NOT<br>VIEWS ARE<br>DO NOT<br>VIEWS ARE<br>DO NOT<br>VIEWS ALWAYS<br>JPERCEDE 3D VIEWS<br>(E99)<br>221 1000<br>VIEWS ALWAYS<br>JPERCEDE 3D VIEWS<br>(E99)<br>221 1000<br>VIEWS ALWAYS<br>JPERCEDE 3D VIEWS<br>(E99)<br>221 1000<br>VIEWS ARE<br>VIEWS ARE<br>VIEWS ARE<br>VIEWS ALWAYS<br>JPERCEDE 3D VIEWS<br>(E99)<br>221 1000<br>VIEWS ALWAYS<br>(E99)<br>221 1000<br>VIE |
|-----------------------------------------------------------------------------------------------------------|--------------------------------|--------------------------------------------------------------------------------------------------------------------------------------------------------------------------------------------------------------------------------------------------------------------------------------------------------------------------------------------------------------------------------------------------------------------------------------------------------------------------------------------------------------------------------------------------------------------------------------------------------------------------------------------------------------------------------------------------------------------------------------------------------------------------------------------------------------------------------------------------------------------------------------------------------------------------------------------------------------------------------------------------------------------------------------------------------------------------------------------------------------------------------------------------------------------------------------------------------------------------------------------------------------------------------------------------------------------------------------------------------------------------------------------------------------------------------------------------------------------------------------------------------------------------------------------------------------------------------------------------------------------------------------------------------------------------------------------------------------------------------------------------------------------------------------------------------------------------------------------------------------------------------------------------------------------------------------------------------------------------------------------------------------------------------------------------------------------------------------------------------------------------------------------------------------------------------------------------------------------------------------------------------------------------------------------------------------------------------------------------------------------------------------------------------------------------------------------------------------------------------------------------------------------------------------------------------------------------------------------------------------------------------------------------------------------------------------------------------------------------|
|                                                                                                           | L                              | icense number:<br>76086                                                                                                                                                                                                                                                                                                                                                                                                                                                                                                                                                                                                                                                                                                                                                                                                                                                                                                                                                                                                                                                                                                                                                                                                                                                                                                                                                                                                                                                                                                                                                                                                                                                                                                                                                                                                                                                                                                                                                                                                                                                                                                                                                                                                                                                                                                                                                                                                                                                                                                                                                                                                                                                                                                  |
|                                                                                                           | Residence                      | 546 CHICAMACOMICO<br>546 CHICAMACOMICO WAY<br>BALD HEAD ISLAND, NC 28461                                                                                                                                                                                                                                                                                                                                                                                                                                                                                                                                                                                                                                                                                                                                                                                                                                                                                                                                                                                                                                                                                                                                                                                                                                                                                                                                                                                                                                                                                                                                                                                                                                                                                                                                                                                                                                                                                                                                                                                                                                                                                                                                                                                                                                                                                                                                                                                                                                                                                                                                                                                                                                                 |
|                                                                                                           | PAGE TITLE:                    | Plot Plan, Survey,<br>Mapping (Plan<br>Footprint)                                                                                                                                                                                                                                                                                                                                                                                                                                                                                                                                                                                                                                                                                                                                                                                                                                                                                                                                                                                                                                                                                                                                                                                                                                                                                                                                                                                                                                                                                                                                                                                                                                                                                                                                                                                                                                                                                                                                                                                                                                                                                                                                                                                                                                                                                                                                                                                                                                                                                                                                                                                                                                                                        |
|                                                                                                           |                                | DRAWN BY:<br>JS                                                                                                                                                                                                                                                                                                                                                                                                                                                                                                                                                                                                                                                                                                                                                                                                                                                                                                                                                                                                                                                                                                                                                                                                                                                                                                                                                                                                                                                                                                                                                                                                                                                                                                                                                                                                                                                                                                                                                                                                                                                                                                                                                                                                                                                                                                                                                                                                                                                                                                                                                                                                                                                                                                          |
|                                                                                                           | 6                              | DATE:<br>5/2/2023                                                                                                                                                                                                                                                                                                                                                                                                                                                                                                                                                                                                                                                                                                                                                                                                                                                                                                                                                                                                                                                                                                                                                                                                                                                                                                                                                                                                                                                                                                                                                                                                                                                                                                                                                                                                                                                                                                                                                                                                                                                                                                                                                                                                                                                                                                                                                                                                                                                                                                                                                                                                                                                                                                        |
|                                                                                                           |                                | SCALE:<br>1'' = 10'                                                                                                                                                                                                                                                                                                                                                                                                                                                                                                                                                                                                                                                                                                                                                                                                                                                                                                                                                                                                                                                                                                                                                                                                                                                                                                                                                                                                                                                                                                                                                                                                                                                                                                                                                                                                                                                                                                                                                                                                                                                                                                                                                                                                                                                                                                                                                                                                                                                                                                                                                                                                                                                                                                      |
| © ALL RIGHTS RESERVED, DUPLICATION AND DISTRIBUTION OF THIS PLAN WITHOUT WRITTEN PERMISSION IS PROHIBITED |                                | SHEET #:                                                                                                                                                                                                                                                                                                                                                                                                                                                                                                                                                                                                                                                                                                                                                                                                                                                                                                                                                                                                                                                                                                                                                                                                                                                                                                                                                                                                                                                                                                                                                                                                                                                                                                                                                                                                                                                                                                                                                                                                                                                                                                                                                                                                                                                                                                                                                                                                                                                                                                                                                                                                                                                                                                                 |