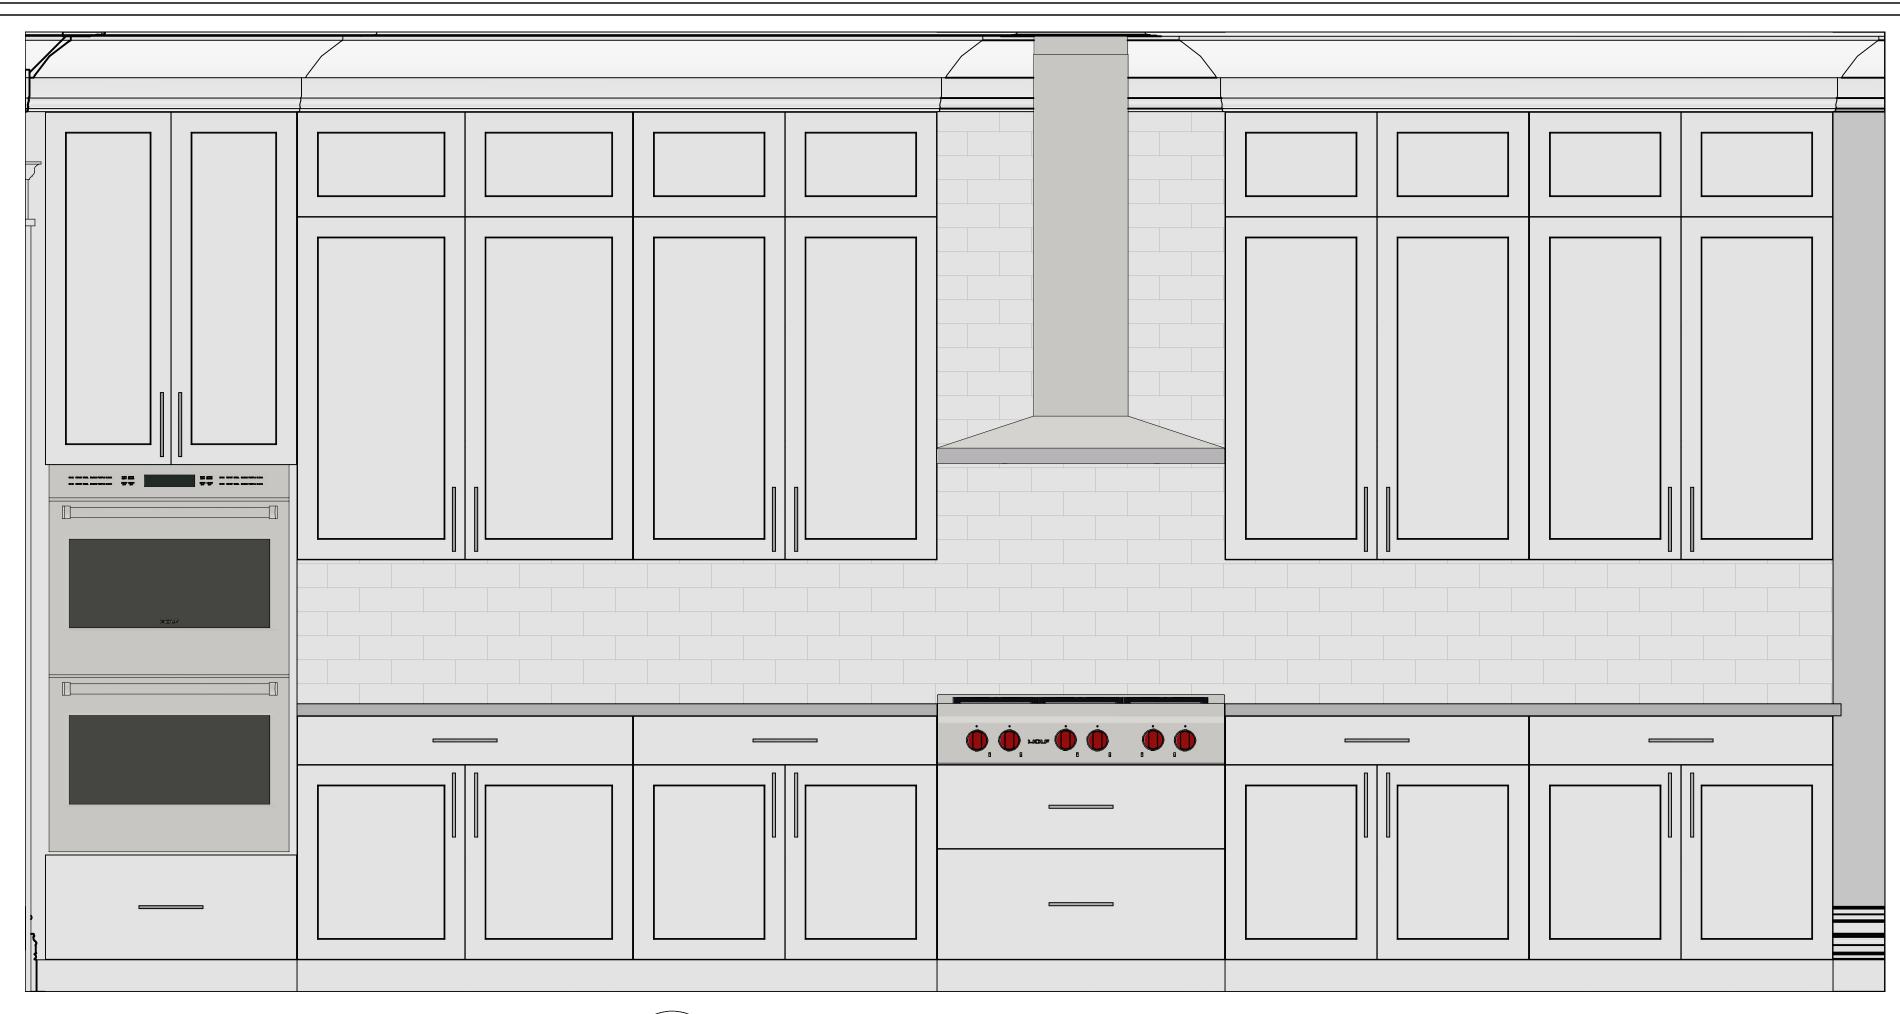

|             | <b>SCALE</b> :<br>1'' = 1'O''                                                                                                                                                                                                                                                                        |
| © ALL RIGHTS RESERVED, DUPLICATION AND DISTRIBUTION OF THIS PLAN WITHOUT WRITTEN PERMISSION IS PROHIBITED |             | sheet #:<br>M-18                                                                                                                                                                                                                                                                                     |









| v. |   |
|----|---|
|    |   |
|    | - |
|    |   |









 $\begin{array}{c} \hline C2 \\ M-20 \end{array} \begin{array}{c} CABINETRY - REFRIGERATOR WALL \\ \hline M-20 \end{array}$ 

|                                                                                                           | S<br>WH<br>TH<br>RE<br>WH | D VIEWS ARE NOT TO<br>CALE AND MAY NOT<br>REFLECT EXACTLY<br>IAT IS AVAILABLE FOR<br>IE PROJECT. RENDER<br>VIEWS ARE<br>PRESENTATIONS OF<br>IAT THE VIEW COULD