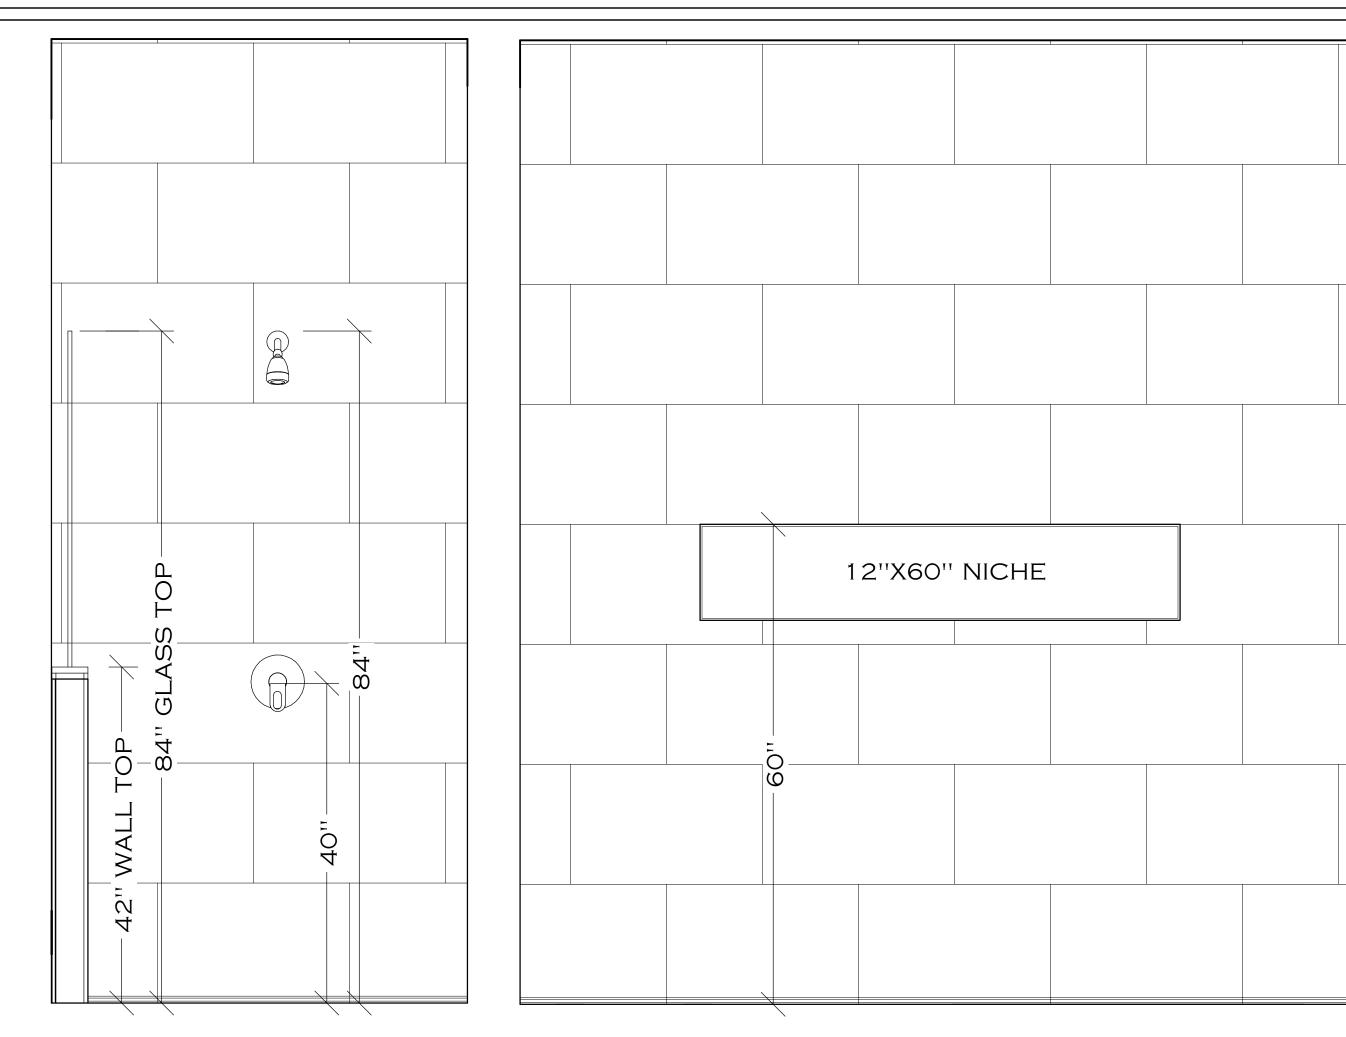

| 1 '' = 1 'O''<br>SHEET #:                                                                                                                                                                                                                                                                                                   |
| © ALL RIGHTS RESERVED, DUPLICATION AND DISTRIBUTION OF THIS PLAN WITHOUT WRITTEN PERMISSION IS PROHIBITED |                                  | M-21                                                                                                                                                                                                                                                                                                                        |











 $\langle \rangle$ 







#### MASTER SHOWER

|                                                                                                           | 3D VIEWS ARE NOT TO<br>SCALE AND MAY NOT<br>REFLECT EXACTLY<br>WHAT IS AVAILABLE FOR<br>THE PROJECT. RENDER<br>VIEWS ARE<br>REPRESENTATIONS OF |
|-----------------------------------------------------------------------------------------------------------|------------------------------------------------------------------------------------------------------------------------------------------------|
|                                                                                                           | WHAT THE VIEW COULD<br>LOOK LIKE, NOT WHAT IT<br>WILL LOOK LIKE.<br>2D VIEWS ALWAYS<br>SUPERCEDE 3D VIEWS