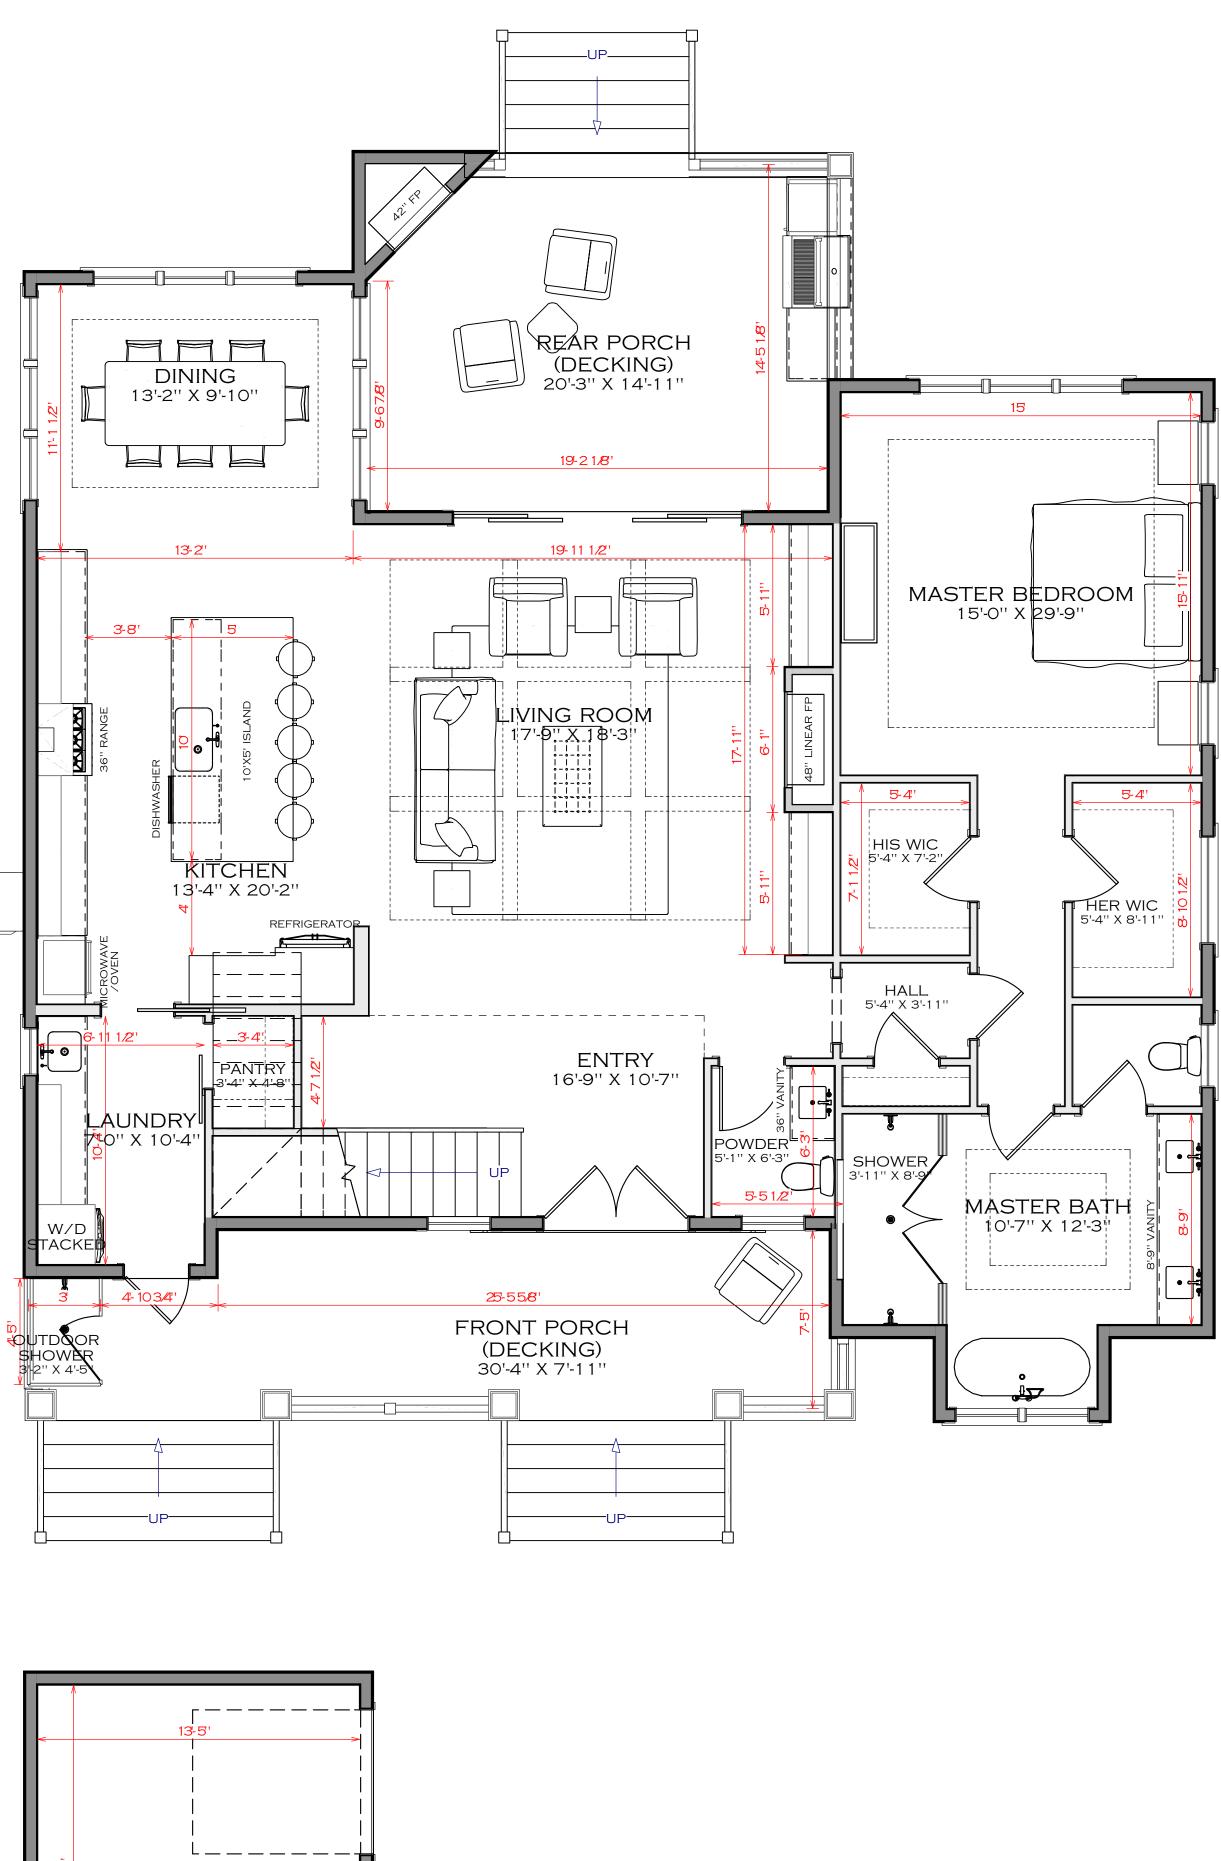

|                                                                                                           | S<br>H<br>WH<br>TH<br>RE<br>UO | O VIEWS ARE NOT TO<br>CALE AND MAY NOT<br>REFLECT EXACTLY<br>AT IS AVAILABLE FOR<br>E PROJECT. RENDER<br>VIEWS ARE<br>PRESENTATIONS OF<br>AT THE VIEW COULD<br>OK LIKE, NOT WHAT IT<br>WILL LOOK LIKE.<br>2D VIEWS ALWAYS<br>JPERCEDE 3D VIEWS |
|-----------------------------------------------------------------------------------------------------------|--------------------------------|------------------------------------------------------------------------------------------------------------------------------------------------------------------------------------------------------------------------------------------------|
|                                                                                                           | X W X                          | SCHIMERIC WILLOW O<br>SCHIMMERCENTION O<br>IN FILLING IN FULL<br>IN FULLING IN FULLING<br>IN FULLING IN FULLING<br>(631) 774-6663 JSCHIANO@SCHIANODEVELOPMENT.COM                                                                              |
|                                                                                                           |                                | icense number:<br>76086                                                                                                                                                                                                                        |
|                                                                                                           | Residence                      | 546 CHICAMACOMICO<br>546 CHICAMACOMICO WAY<br>BALD HEAD ISLAND, NC 28461                                                                                                                                                                       |
|                                                                                                           | PAGE TITLE:                    | FLOOR OVERVIEW,<br>FLOOR 1                                                                                                                                                                                                                     |
|                                                                                                           |                                | DRAWN BY:<br>JS                                                                                                                                                                                                                                |
|                                                                                                           | 6                              | DATE:<br>5/2/2023                                                                                                                                                                                                                              |
|                                                                                                           | 1                              | SCALE:<br>/4'' = 1'0''<br>SHEET #:                                                                                                                                                                                                             |
| © ALL RIGHTS RESERVED, DUPLICATION AND DISTRIBUTION OF THIS PLAN WITHOUT WRITTEN PERMISSION IS PROHIBITED |                                | A-3                                                                                                                                                                                                                                            |

|                                                                                                           | S<br>WH<br>TH<br>RE<br>WH<br>LOO | O VIEWS ARE NOT TO<br>CALE AND MAY NOT<br>REFLECT EXACTLY<br>AT IS AVAILABLE FOR<br>E PROJECT. RENDER<br>VIEWS ARE<br>PRESENTATIONS OF<br>IAT THE VIEW COULD<br>DK LIKE, NOT WHAT IT<br>WILL LOOK LIKE.<br>2D VIEWS ALWAYS<br>JPERCEDE 3D VIEWS |
|-----------------------------------------------------------------------------------------------------------|----------------------------------|-------------------------------------------------------------------------------------------------------------------------------------------------------------------------------------------------------------------------------------------------|
|                                                                                                           | N.W.X                            | SCHIANO@SCHIANODEVELOPMENT.COM                                                                                                                                                                                                                  |
|                                                                                                           |                                  | ICENSE NUMBER:<br>76086                                                                                                                                                                                                                         |
|                                                                                                           | Residence                        | 546 CHICAMACOMICO<br>546 CHICAMACOMICO WAY<br>BALD HEAD ISLAND, NC 28461                                                                                                                                                                        |
|                                                                                                           | PAGE TITLE:                      | Architectural Plan,<br>Floor 1                                                                                                                                                                                                                  |
|                                                                                                           |                                  | DRAWN BY:<br>JS                                                                                                                                                                                                                                 |
|                                                                                                           | 6                                | DATE:<br>5/2/2023                                                                                                                                                                                                                               |
|                                                                                                           | 1                                | SCALE:<br>/4'' = 1'0''                                                                                                                                                                                                                          |
| © ALL RIGHTS RESERVED, DUPLICATION AND DISTRIBUTION OF THIS PLAN WITHOUT WRITTEN PERMISSION IS PROHIBITED |                                  | SHEET #:<br>A-5                                                                                                                                                                                                                                 |

|        |         |          |     |       | V            | INDOW SCHEDULE - 1ST FLOOR       |         |        |        |                |
|--------|---------|----------|-----|-------|--------------|----------------------------------|---------|--------|--------|----------------|
| NUMBER | Label   | COMMENTS | QTY | Floor | Manufacturer | ROOM NAME                        | SIZE    | WIDTH  | HEIGHT | DESCRIPTION    |
| W02    | 12012FX |          | 1   | 1     |              | LIVING ROOM/REAR PORCH (DECKING) | 12012FX | 144 '' | 14 ''  | FIXED GLASS    |
| WOЗ    | 2850SH  |          | 2   | 1     |              | MASTER BATH                      | 2850SH  | 32 "   | 60 ''  | SINGLE HUNG    |
| WO4    | 2840FX  |          | 1   | 1     |              | POWDER/FRONT PORCH (DECKING)     | 2840FX  | 32 "   | 48 ''  | FIXED GLASS-CT |
| W05    | 2860SH  |          | 3   | 1     |              | DINING/REAR PORCH (DECKING)      | 2860SH  | 32 "   | 72 "   | SINGLE HUNG    |
| W06    | 2850SH  |          | 2   | 1     |              | MASTER BEDROOM                   | 2850SH  | 32 "   | 60 ''  | SINGLE HUNG    |
| W07    | 2860SH  |          | 6   | 1     |              | DINING                           | 2860SH  | 32 "   | 72 "   | SINGLE HUNG    |
| W08    | 2840FX  |          | 1   | 1     |              | ENTRY/FRONT PORCH (DECKING)      | 2840FX  | 32 "   | 48 ''  | FIXED GLASS-CT |
| W09    | 2840SH  |          | 1   | 1     |              | MASTER BATH                      | 2840SH  | 32 "   | 48 ''  | SINGLE HUNG    |
| W10    | 2860SH  |          | 3   | 1     |              | MASTER BEDROOM                   | 2860SH  | 32 "   | 72 ''  | SINGLE HUNG    |
| W11    | 4616FX  |          | 1   | 1     |              | HER WIC                          | 4616FX  | 54 ''  | 18 ''  | FIXED GLASS    |
| W12    | 2850SH  |          | 2   | 1     |              | GOLF CART GARAGE                 | 2850SH  | 32 ''  | 60 ''  | SINGLE HUNG    |

|       |         |     |       |              | DOOR SCHEDULE INTE            | ERIOR - 1ST FLO | OR    |       |               |          |
|-------|---------|-----|-------|--------------|-------------------------------|-----------------|-------|-------|---------------|----------|
| NUMBE | r Label | QTY | Floor | MANUFACTURER | ROOM NAME                     | SIZE            | WIDTH | HEIGH | r Description | Hardware |
| D01   | 2880    | 1   | 1     |              | Powder/Entry                  | 2880 R IN       | 32 '' | 96 '' | Hinged-Panel  | PRIVACY  |
| D02   | 3080    | 1   | 1     |              | LAUNDRY/KITCHEN               | 3080 L          | 36 '' | 96 '' | Pocket-Panel  | Passage  |
| D03   | 2880    | 1   | 1     |              | MASTER BATH/MASTER BATH       | 2880 L IN       | 32 '' | 96 '' | HINGED-PANEL  | PRIVACY  |
| D04   | 2880    | 1   | 1     |              | HIS WIC/MASTER BEDROOM        | 2880 R IN       | 32 '' | 96 '' | Hinged-Panel  | Passage  |
| D06   | 2880    | 1   | 1     |              | MASTER BEDROOM/HER WIC        | 2880 L IN       | 32 '' | 96 '' | Hinged-Panel  | Passage  |
| D07   | 2880    | 1   | 1     |              | LAUNDRY/PANTRY                | 2880 R          | 32 '' | 96 '' | BARN-PANEL    | Passage  |
| D08   | 2880    | 1   | 1     |              | LINEN/HALL                    | 2880 R IN       | 32 '' | 96 '' | Hinged-Panel  | Passage  |
| D09   | 2880    | 1   | 1     |              | HALL/MASTER BEDROOM           | 2880 R IN       | 32 '' | 96 '' | Hinged-Panel  | PRIVACY  |
| D10   | 2880    | 1   | 1     |              | Master Bedroom/Master<br>Bath | 2880 L IN       | 32 '' | 96 '' | Hinged-Panel  | Privacy  |

|        |                                   |     |       |              | DOOR SCHEDULE EXTE                      | ERIOR - 1ST FLOO | R     |        |                                                     |                    |  |  |  |
|--------|-----------------------------------|-----|-------|--------------|-----------------------------------------|------------------|-------|--------|-----------------------------------------------------|--------------------|--|--|--|
| NUMBER | r Label                           | QTY | Floor | Manufacturer | ROOM NAME                               | SIZE             | WIDTH | HEIGHT | DESCRIPTION                                         | Hardware           |  |  |  |
| DO 1   | 12080                             | 1   | 1     |              | Living Room/Rear Porch<br>(Decking)     | 12080 L/R EX     | 144 " | 96 "   | EXT. QUAD SLIDER-GLASS PANEL                        | Privacy            |  |  |  |
| D02    | 2870                              | 1   | 1     |              | Outdoor Shower/Front<br>Porch (Decking) | 2870 L           | 32 '' | 84 "   | SHOWER-EXTERIOR - SHOWER<br>DOOR - 7' 2x8           | Exterior<br>Shower |  |  |  |
| DO3    | 2880                              | 1   | 1     |              | Laundry/Front Porch<br>(Decking)        | 2880 R EX        | 32 '' | 96 "   | EXT. HINGED-GLASS PANEL                             | Privacy            |  |  |  |
| D04    | 6080                              | 1   | 1     |              | Entry/Front Porch<br>(Decking)          | 6080 L/R EX      | 72 '' | 96 "   | EXT. DOUBLE HINGED-FRONT<br>DOOR - STANDARD, SYMBOL | Privacy            |  |  |  |
|        |                                   |     |       |              |                                         |                  |       |        |                                                     |                    |  |  |  |
|        | DOOR SCHEDULE SHOWER - 1 ST FLOOR |     |       |              |                                         |                  |       |        |                                                     |                    |  |  |  |
| NUMBER | R LABEL                           | QTY | Floor | Manufacturer | ROOM NAME                               | SIZE             | WIDTH | HEIGHT | DESCRIPTION                                         | Hardware           |  |  |  |
| DO1    | 5470                              | 1   | 1     |              | SHOWER/MASTER BATH                      | 5470 L/R         | 64 '' | 84 ''  | DOUBLE SHOWER-GLASS SLAB                            |                    |  |  |  |
|        |                                   |     |       |              |                                         |                  |       |        |                                                     |                    |  |  |  |