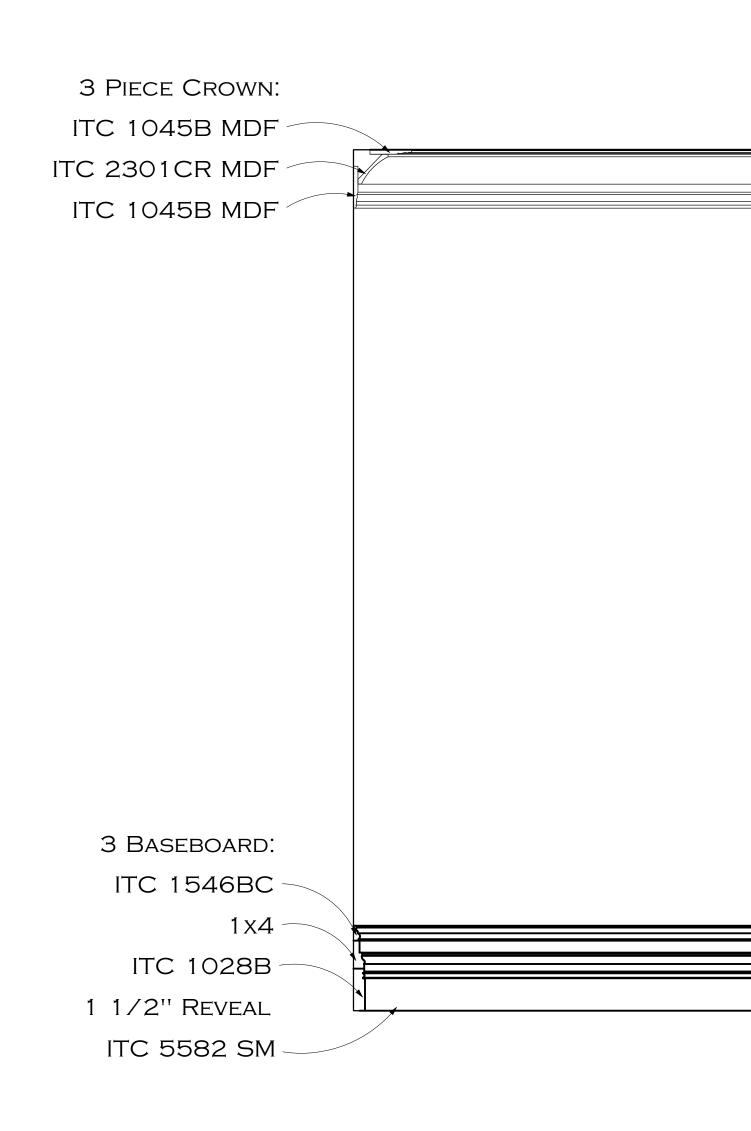

2/                                                                                   | ATE:<br>2023<br>ALE:                                                                   | 3                                                |  |  |  |  |
| SCALE:<br>1'' = 1'O''<br>SHEET #: |                                                                                        |                                                                                        |                                                  |  |  |  |  |
|                                   | M-                                                                                     | 15                                                                                     | )                                                |  |  |  |  |





9' 1 1/8'' C.H.

# Typical K

| S<br>WH<br>TH<br>RE<br>WI<br>LO | EPRESEN<br>HAT THE<br>OK LIKE | ND MAY<br>T EXAC<br>/AILAB<br>ECT. RE<br>VS ARE<br>NTATIO<br>VIEW (<br>NOT V<br>OOK LI<br>/S ALW | Y NOT<br>CTLY<br>LE FOR<br>ENDER<br>WNS OF<br>COULD<br>VHAT IT<br>KE.<br>YAYS |
|---------------------------------|-------------------------------|--------------------------------------------------------------------------------------------------|-------------------------------------------------------------------------------|
| ~#×                             |                               |                                                                                                  | 181 BAR AND                               |
|                                 | icense<br>76