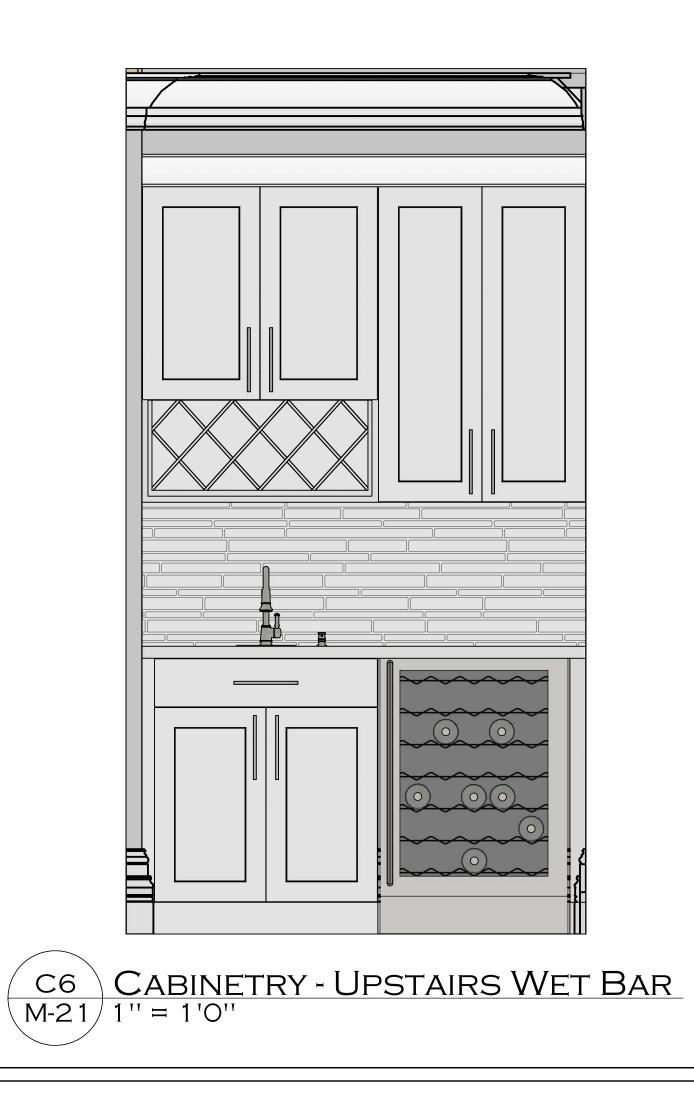

|             | TABLE OF CONTENTS                                 |             |                         |
|-------------|---------------------------------------------------|-------------|-------------------------|
| LABEL       | TITLE                                             | DESCRIPTION | COMMENTS                |
| 1           | COVER                                             |             | 1/4'' = 1'0''           |
| 2           | COVER 2                                           |             |                         |
| 3           | TABLE OF CONTENTS                                 |             |                         |
| <u>G</u> -1 | GENERAL NOTES, CODE INFO, SYMBOLS, KEYS           |             | Scale Per View          |
| 4           | PLOT PLAN, SURVEY, MAPPING (PLAN FOOTPRINT)       |             | 1'' = 10'               |
| A-1         | EXTERIOR ELEVATIONS                               |             | 1/4'' = 1'0''           |
| A-2         | EXTERIOR ELEVATIONS                               |             | 1/4'' = 1'0''           |
| A-3         | FLOOR OVERVIEW, FLOOR 1                           |             | 1/4'' = 1'0''           |
| A-4         | FLOOR OVERVIEW, FLOOR 2                           |             | 1/4'' = 1'0''           |
| A-5         | ARCHITECTURAL PLAN, FLOOR 1                       |             | 1/4'' = 1'0''           |
| A-6         | ARCHITECTURAL PLAN, FLOOR 2                       |             | 1/4'' = 1'0''           |
| A-7         | WINDOWS AND DOORS, FLOOR 1                        |             | 1/4'' = 1'0''           |
| A-8         | WINDOWS AND DOORS, FLOOR 2                        |             | 1/4'' = 1'0''           |
| A-9         | CEILING PLAN                                      |             | 1/4'' = 1'0''           |
| A-10        | FRAMING CROSS SECTION DETAILS                     |             | SCALE PER VIEW          |
| A-11        | FRAMING CROSS SECTION DETAILS                     |             | Scale Per View          |
| A-12        | FRAMING CROSS SECTION DETAILS                     |             | SCALE PER VIEW          |
| A-13        | SIDING TYPICAL                                    |             | Scale Per View          |
| A-14        | ROOF LAYOUT PLAN                                  |             | 1/4'' = 1'O''           |
| A-15        | FOUNDATION PLAN                                   |             | 1/4'' = 1'O''           |
| A-16        | Hardware Plan - Floor 1                           |             | 1/4'' = 1'O''           |
| A-17        | HARDWARE PLAN - FLOOR 2                           |             | 1/4'' = 1'O''           |
| A-18        | Flooring Plan - Floor 1                           |             | 1/4'' = 1'0''           |
| A-19        | Flooring Plan - Floor 2                           |             | 1/4'' = 1'0''           |
| A-20        | Furniture Plan - Floor 1                          |             | 1/4'' = 1'0''           |
| A-21        | FURNITURE PLAN - FLOOR 2                          |             | 1/4'' = 1'O''           |
| E-1         | ELECTRICAL PLAN - FLOOR 1                         |             | 1/4'' = 1'O''           |
| E-2         | ELECTRICAL PLAN - FLOOR 2                         |             | 1/4'' = 1'O''           |
| PM-1        | HVAC & PLUMBING FLOOR 1                           |             | 1/4'' = 1'O''           |
| PM-2        | HVAC & Plumbing Floor 2                           |             | 1/4'' = 1'0''           |
| G-2         | GAS LAYOUT                                        |             | 1/4'' = 1'0''           |
| I- 1        | INSULATION: SOUND PROOFING 1ST FLOOR              |             | 3/16'' = 1'0''          |
| I-2         | INSULATION: SOUND PROOFING 2ND FLOOR              |             | 3/16'' = 1'0''          |
| M-1         | MILLWORK 1ST FLOOR                                |             | 1/4" = 1'O"             |
| M-2         | MILLWORK 2ND FLOOR                                |             | 1/4" = 1'O"             |
| M-3         | MILLWORK DETAILS                                  |             | Scale Per View          |
| M-4         | MILLWORK DETAILS - CLOSET OPTIONS                 |             | Scale Per View          |
| M-5         | MILLWORK DETAILS - DROP ZONE & VANITY PERSPECTIVE |             | SCALE PER VIEW          |
| M-6         | MILLWORK DETAILS - VANITY PERSPECTIVE             |             | SCALE PER VIEW          |
| M-7         | INTERIOR ELEVATIONS                               |             | 1'' = 1'O''             |
| M-8         | INTERIOR ELEVATIONS                               |             | 1'' = 1'O''             |
| M-9         | INTERIOR ELEVATIONS                               |             | 1'' = 1'O''             |
| M-10        | INTERIOR ELEVATIONS                               |             | 1'' = 1'O''             |
| M-11        | INTERIOR ELEVATIONS                               |             | 1'' = 1'O''             |
| M-12        | INTERIOR ELEVATIONS                               |             | 1'' = 1'O''             |
| M-13        | INTERIOR ELEVATIONS                               |             | 1'' = 1'O''             |
| M-14        | INTERIOR ELEVATIONS                               |             | 1'' = 1'O''             |
| M-15        | INTERIOR ELEVATIONS                               |             | 1'' = 1'O''             |
| M-16        | INTERIOR ELEVATIONS                               |             | 1'' = 1'O''             |
| M-17        | INTERIOR ELEVATIONS                               |             | 1 <sup>''</sup> = 1'O'' |
| M-18        | INTERIOR ELEVATIONS                               |             | 1 '' = 1 'O''           |
| M-19        | FIREPLACE DETAILS                                 |             | 1 '' = 1 'O''           |
| M-20        | CABINETRY DETAILS                                 |             | 1 '' = 1 'O''           |
| M-21        | CABINETRY DETAILS                                 |             | 1'' = 1'O''             |
| 5           | SHOWER DETAILS: PLUMBING AND TILE                 |             | $1^{''} = 1^{'}O^{''}$  |
| 6           | SHOWER DETAILS: PLUMBING AND TILE                 |             | 1'' = 1'O''             |
| L           | · · · · · · · · · · · · · · · · · · ·             | - <b>.</b>  |                         |