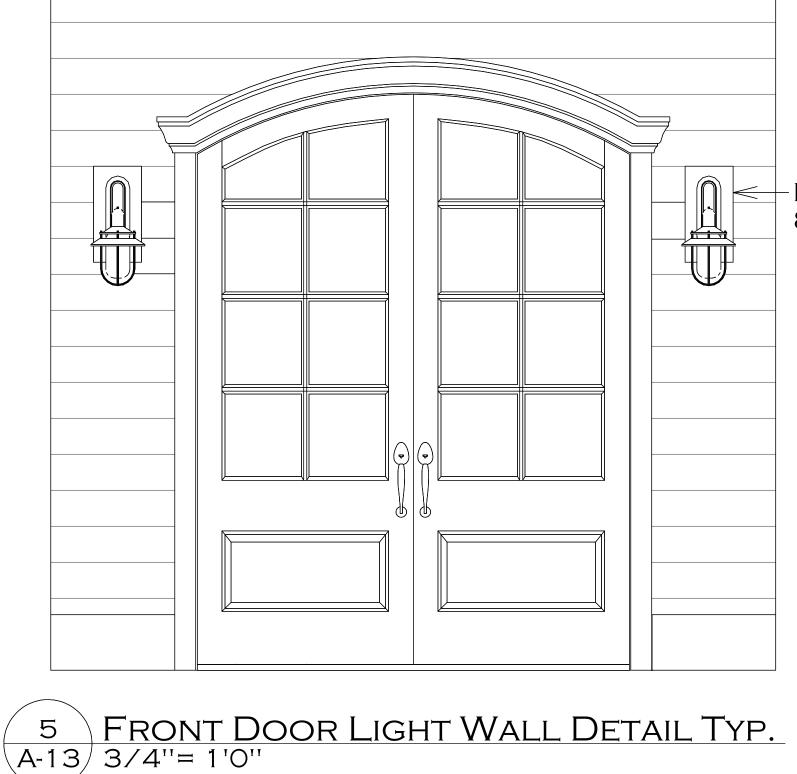

|  |  |  |  |
|                                 | scale:<br>Scale Per<br><u>View</u><br>sheet #:                                                                                                                                                                                                    |  |  |  |  |
|                                 | A-11                                                                                                                                                                                                                                              |  |  |  |  |













FRONT PORCH: 1x6 T&G CYPRESS RUN HORIZONTAL REAR PORCH: 1x6 T&G CYPRESS RUN HORIZONTAL GARAGE ROOF: 1x6 T&G CYPRESS RUN HORIZONTAL





12" COLUMN



LIGHT BLOCK 8'' X 16'' 84" TO TOP OF BLOCK

| ~**         |                   | THE HARPTONS THE GOLD COAST, NY NORTH CAROLINA      |            |
|-------------|-------------------|-----------------------------------------------------|------------|
|             |                   |                                                     | <b>?</b> : |
|             | 76                | 086                                                 |            |
| Residence   | 546 CHICAMACOMICO | 546 CHICAMACOMICO WAY<br>BALD HEAD ISLAND, NC 28461 |            |
| PAGE TITLE: | SIDING TYPICAL    |                                                     | _          |
|             | DRAV              | VN BY:                                              |            |
|             |