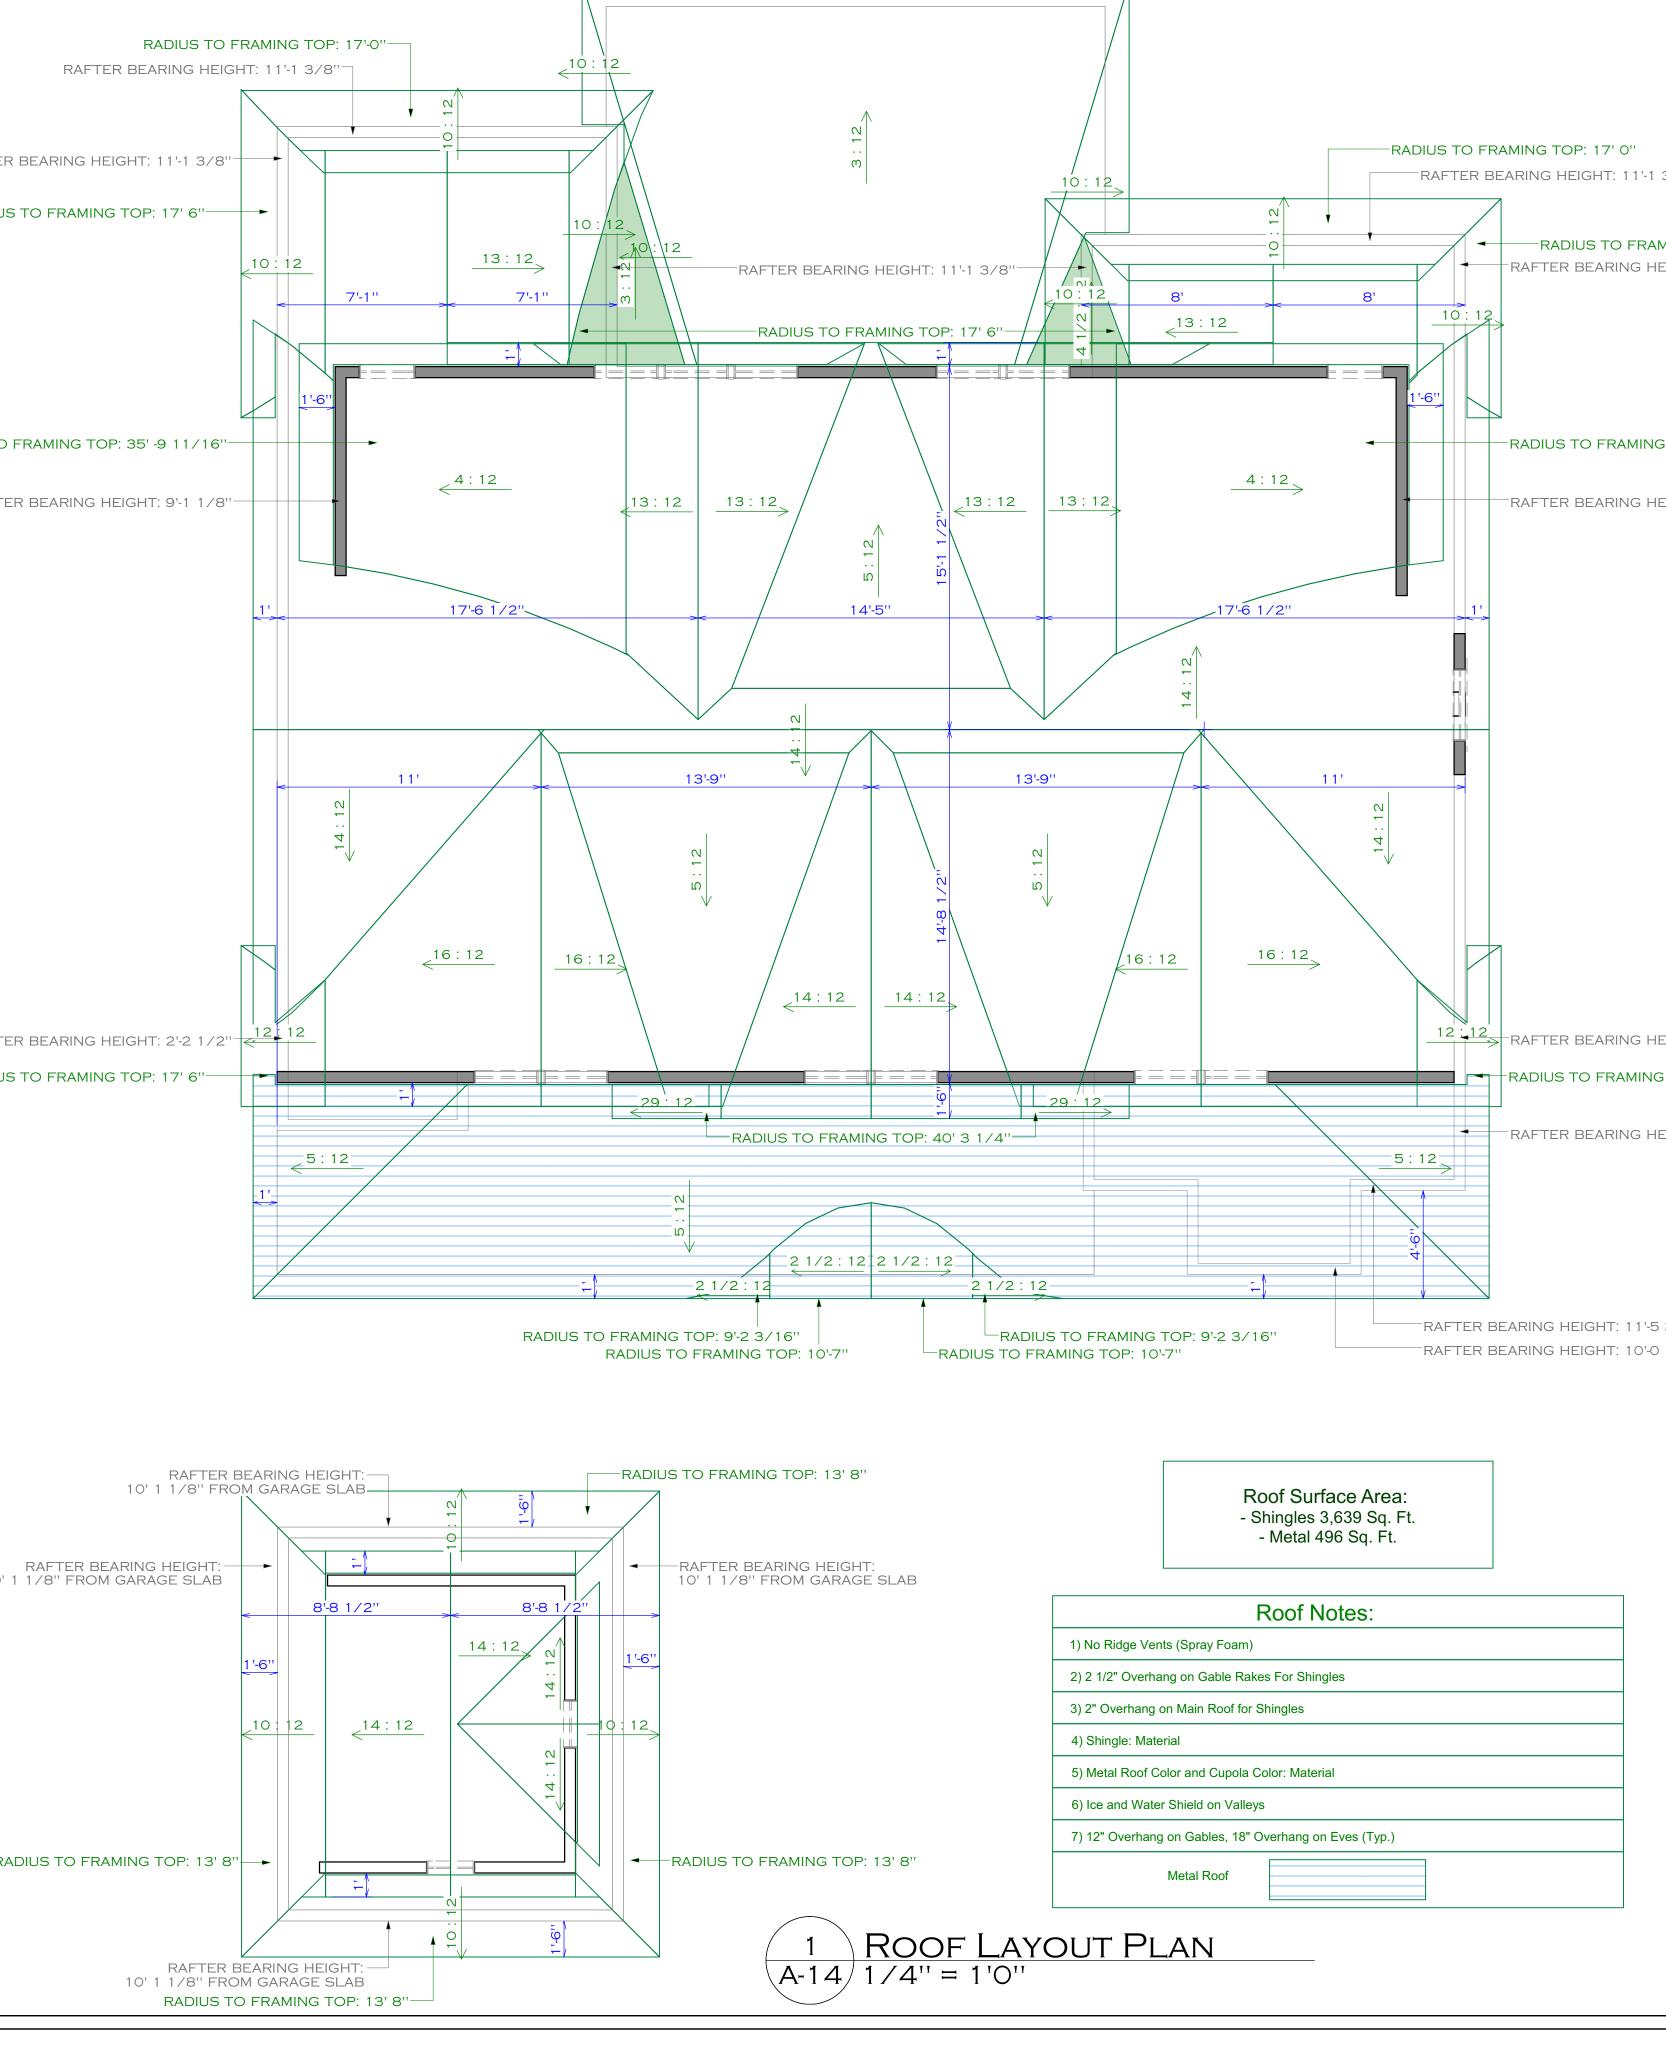

|             | TABLE OF CONTENTS                                 |             |                         |
|-------------|---------------------------------------------------|-------------|-------------------------|
| LABEL       | TITLE                                             | DESCRIPTION | COMMENTS                |
| 1           | COVER                                             |             | 1/4'' = 1'0''           |
| 2           | COVER 2                                           |             |                         |
| 3           | TABLE OF CONTENTS                                 |             |                         |
| <u>G</u> -1 | GENERAL NOTES, CODE INFO, SYMBOLS, KEYS           |             | Scale Per View          |
| 4           | PLOT PLAN, SURVEY, MAPPING (PLAN FOOTPRINT)       |             | 1'' = 10'               |
| A-1         | EXTERIOR ELEVATIONS                               |             | 1/4'' = 1'0''           |
| A-2         | EXTERIOR ELEVATIONS                               |             | 1/4'' = 1'0''           |
| A-3         | FLOOR OVERVIEW, FLOOR 1                           |             | 1/4'' = 1'0''           |
| A-4         | FLOOR OVERVIEW, FLOOR 2                           |             | 1/4'' = 1'0''           |
| A-5         | ARCHITECTURAL PLAN, FLOOR 1                       |             | 1/4'' = 1'0''           |
| A-6         | ARCHITECTURAL PLAN, FLOOR 2                       |             | 1/4'' = 1'0''           |
| A-7         | WINDOWS AND DOORS, FLOOR 1                        |             | 1/4'' = 1'0''           |
| A-8         | WINDOWS AND DOORS, FLOOR 2                        |             | 1/4'' = 1'0''           |
| A-9         | CEILING PLAN                                      |             | 1/4'' = 1'0''           |
| A-10        | FRAMING CROSS SECTION DETAILS                     |             | SCALE PER VIEW          |
| A-11        | FRAMING CROSS SECTION DETAILS                     |             | Scale Per View          |
| A-12        | FRAMING CROSS SECTION DETAILS                     |             | SCALE PER VIEW          |
| A-13        | SIDING TYPICAL                                    |             | Scale Per View          |
| A-14        | ROOF LAYOUT PLAN                                  |             | 1/4'' = 1'O''           |
| A-15        | FOUNDATION PLAN                                   |             | 1/4'' = 1'O''           |
| A-16        | Hardware Plan - Floor 1                           |             | 1/4'' = 1'O''           |
| A-17        | HARDWARE PLAN - FLOOR 2                           |             | 1/4'' = 1'O''           |
| A-18        | Flooring Plan - Floor 1                           |             | 1/4'' = 1'0''           |
| A-19        | Flooring Plan - Floor 2                           |             | 1/4'' = 1'0''           |
| A-20        | Furniture Plan - Floor 1                          |             | 1/4'' = 1'0''           |
| A-21        | FURNITURE PLAN - FLOOR 2                          |             | 1/4'' = 1'O''           |
| E-1         | ELECTRICAL PLAN - FLOOR 1                         |             | 1/4'' = 1'O''           |
| E-2         | ELECTRICAL PLAN - FLOOR 2                         |             | 1/4'' = 1'O''           |
| PM-1        | HVAC & PLUMBING FLOOR 1                           |             | 1/4'' = 1'O''           |
| PM-2        | HVAC & Plumbing Floor 2                           |             | 1/4'' = 1'0''           |
| G-2         | GAS LAYOUT                                        |             | 1/4'' = 1'0''           |
| I- 1        | INSULATION: SOUND PROOFING 1ST FLOOR              |             | 3/16'' = 1'0''          |
| I-2         | INSULATION: SOUND PROOFING 2ND FLOOR              |             | 3/16'' = 1'0''          |
| M-1         | MILLWORK 1ST FLOOR                                |             | 1/4" = 1'O"             |
| M-2         | MILLWORK 2ND FLOOR                                |             | 1/4" = 1'O"             |
| M-3         | MILLWORK DETAILS                                  |             | Scale Per View          |
| M-4         | MILLWORK DETAILS - CLOSET OPTIONS                 |             | Scale Per View          |
| M-5         | MILLWORK DETAILS - DROP ZONE & VANITY PERSPECTIVE |             | SCALE PER VIEW          |
| M-6         | MILLWORK DETAILS - VANITY PERSPECTIVE             |             | SCALE PER VIEW          |
| M-7         | INTERIOR ELEVATIONS                               |             | 1'' = 1'O''             |
| M-8         | INTERIOR ELEVATIONS                               |             | 1'' = 1'O''             |
| M-9         | INTERIOR ELEVATIONS                               |             | 1'' = 1'O''             |
| M-10        | INTERIOR ELEVATIONS                               |             | 1'' = 1'O''             |
| M-11        | INTERIOR ELEVATIONS                               |             | 1'' = 1'O''             |
| M-12        | INTERIOR ELEVATIONS                               |             | 1'' = 1'O''             |
| M-13        | INTERIOR ELEVATIONS                               |             | 1'' = 1'O''             |
| M-14        | INTERIOR ELEVATIONS                               |             | 1'' = 1'O''             |
| M-15        | INTERIOR ELEVATIONS                               |             | 1'' = 1'O''             |
| M-16        | INTERIOR ELEVATIONS                               |             | 1'' = 1'O''             |
| M-17        | INTERIOR ELEVATIONS                               |             | 1 <sup>''</sup> = 1'O'' |
| M-18        | INTERIOR ELEVATIONS                               |             | 1 '' = 1 'O''           |
| M-19        | FIREPLACE DETAILS                                 |             | 1 '' = 1 'O''           |
| M-20        | CABINETRY DETAILS                                 |             | 1 '' = 1 'O''           |
| M-21        | CABINETRY DETAILS                                 |             | 1'' = 1'O''             |
| 5           | SHOWER DETAILS: PLUMBING AND TILE                 |             | $1^{''} = 1^{'}O^{''}$  |
| 6           | SHOWER DETAILS: PLUMBING AND TILE                 |             | 1'' = 1'O''             |
| L           | · · · · · · · · · · · · · · · · · · ·             | - <b>.</b>  |                         |