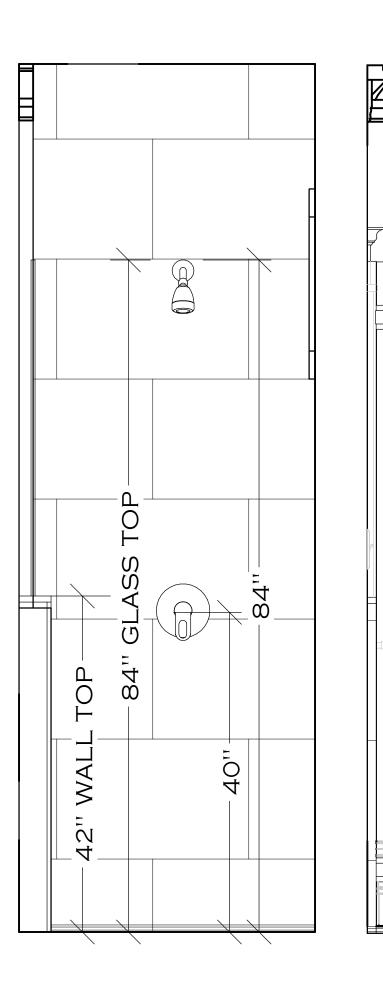

| 1 '' = 1 'O''<br>SHEET #:                                                                                                                                                                                                                                                                                                   |
| © ALL RIGHTS RESERVED, DUPLICATION AND DISTRIBUTION OF THIS PLAN WITHOUT WRITTEN PERMISSION IS PROHIBITED |                                  | M-21                                                                                                                                                                                                                                                                                                                        |











 $\langle \rangle$ 







#### MASTER SHOWER

|                                                                                                           | 3D VIEWS ARE NOT TO<br>SCALE AND MAY NOT<br>REFLECT EXACTLY<br>WHAT IS AVAILABLE FOR<br>THE PROJECT. RENDER<br>VIEWS ARE<br>REPRESENTATIONS OF |
|-----------------------------------------------------------------------------------------------------------|------------------------------------------------------------------------------------------------------------------------------------------------|
|                                                                                                           | WHAT THE VIEW COULD<br>LOOK LIKE, NOT WHAT IT<br>WILL LOOK LIKE.<br>2D VIEWS ALWAYS<br>SUPERCEDE 3D VIEWS