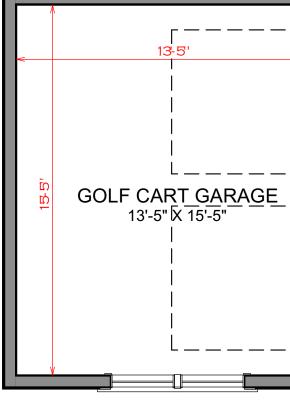

|        |       |     |                    | DOOR SCHEDU      | le Garage |       |        |                          |          |
|--------|-------|-----|--------------------|------------------|-----------|-------|--------|--------------------------|----------|
| NUMBER | LABEL | QTY | FLOOR MANUFACTURER | Room Name        | SIZE      | Width | HEIGHT | DESCRIPTION              | HARDWARE |
| D01    | 6070  | 2   | 1                  | GOLF CART GARAGE | 6070      | 72 '' | 84 ''  | GARAGE-GARAGE DOOR CHD12 |          |