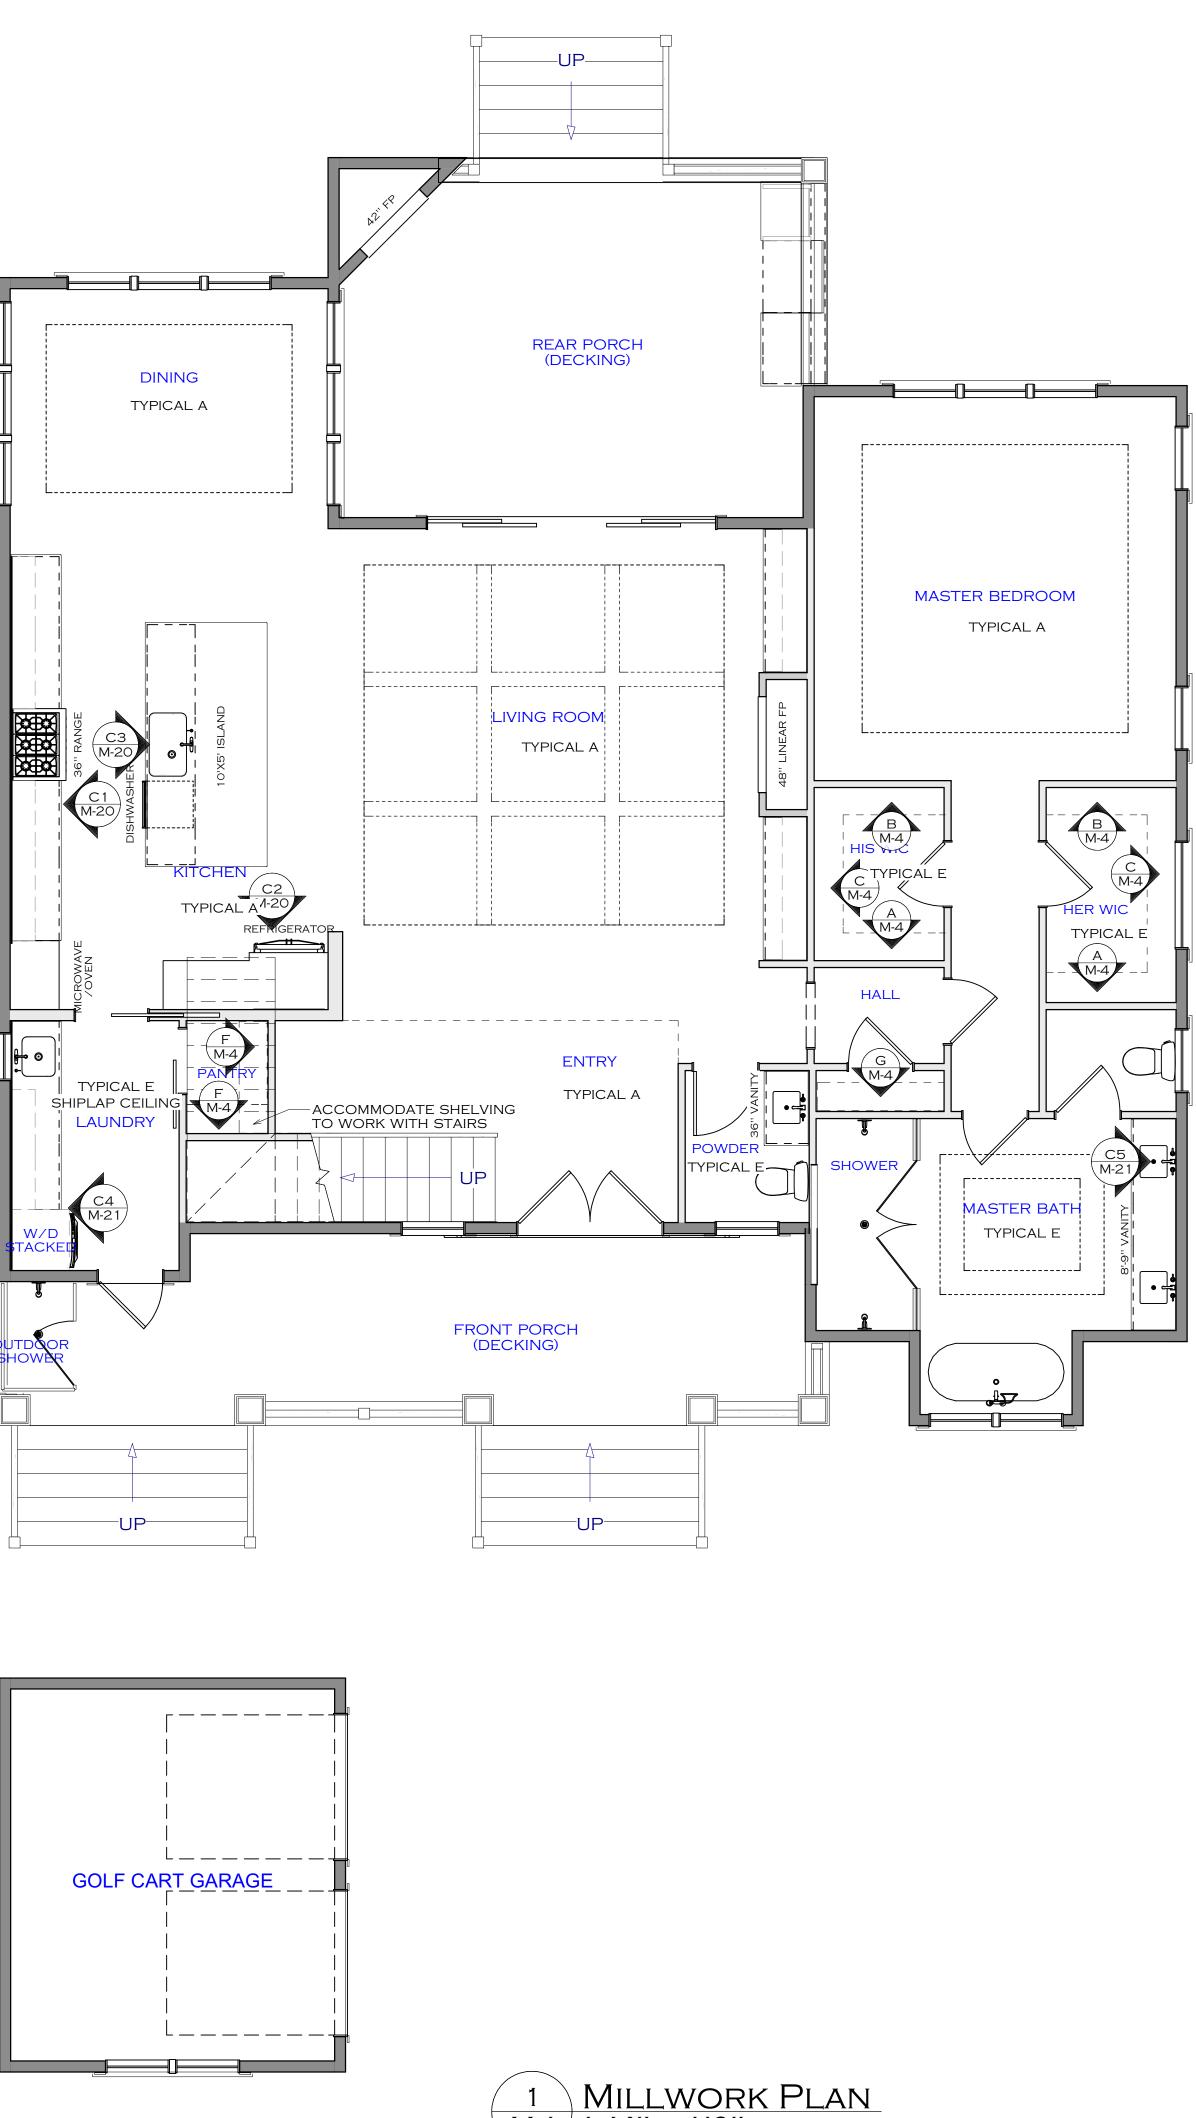

|             | TABLE OF CONTENTS                                 |             |                         |
|-------------|---------------------------------------------------|-------------|-------------------------|
| LABEL       | TITLE                                             | DESCRIPTION | COMMENTS                |
| 1           | COVER                                             |             | 1/4'' = 1'0''           |
| 2           | COVER 2                                           |             |                         |
| 3           | TABLE OF CONTENTS                                 |             |                         |
| <u>G</u> -1 | GENERAL NOTES, CODE INFO, SYMBOLS, KEYS           |             | Scale Per View          |
| 4           | PLOT PLAN, SURVEY, MAPPING (PLAN FOOTPRINT)       |             | 1'' = 10'               |
| A-1         | EXTERIOR ELEVATIONS                               |             | 1/4'' = 1'0''           |
| A-2         | EXTERIOR ELEVATIONS                               |             | 1/4'' = 1'0''           |
| A-3         | FLOOR OVERVIEW, FLOOR 1                           |             | 1/4'' = 1'0''           |
| A-4         | FLOOR OVERVIEW, FLOOR 2                           |             | 1/4'' = 1'0''           |
| A-5         | ARCHITECTURAL PLAN, FLOOR 1                       |             | 1/4'' = 1'0''           |
| A-6         | ARCHITECTURAL PLAN, FLOOR 2                       |             | 1/4'' = 1'0''           |
| A-7         | WINDOWS AND DOORS, FLOOR 1                        |             | 1/4'' = 1'0''           |
| A-8         | WINDOWS AND DOORS, FLOOR 2                        |             | 1/4'' = 1'0''           |
| A-9         | CEILING PLAN                                      |             | 1/4'' = 1'0''           |
| A-10        | FRAMING CROSS SECTION DETAILS                     |             | SCALE PER VIEW          |
| A-11        | FRAMING CROSS SECTION DETAILS                     |             | Scale Per View          |
| A-12        | FRAMING CROSS SECTION DETAILS                     |             | SCALE PER VIEW          |
| A-13        | SIDING TYPICAL                                    |             | Scale Per View          |
| A-14        | ROOF LAYOUT PLAN                                  |             | 1/4'' = 1'O''           |
| A-15        | FOUNDATION PLAN                                   |             | 1/4'' = 1'O''           |
| A-16        | Hardware Plan - Floor 1                           |             | 1/4'' = 1'O''           |
| A-17        | HARDWARE PLAN - FLOOR 2                           |             | 1/4'' = 1'O''           |
| A-18        | Flooring Plan - Floor 1                           |             | 1/4'' = 1'0''           |
| A-19        | Flooring Plan - Floor 2                           |             | 1/4'' = 1'0''           |
| A-20        | Furniture Plan - Floor 1                          |             | 1/4'' = 1'0''           |
| A-21        | FURNITURE PLAN - FLOOR 2                          |             | 1/4'' = 1'O''           |
| E-1         | ELECTRICAL PLAN - FLOOR 1                         |             | 1/4'' = 1'O''           |
| E-2         | ELECTRICAL PLAN - FLOOR 2                         |             | 1/4'' = 1'O''           |
| PM-1        | HVAC & PLUMBING FLOOR 1                           |             | 1/4'' = 1'O''           |
| PM-2        | HVAC & Plumbing Floor 2                           |             | 1/4'' = 1'0''           |
| G-2         | GAS LAYOUT                                        |             | 1/4'' = 1'0''           |
| I- 1        | INSULATION: SOUND PROOFING 1ST FLOOR              |             | 3/16'' = 1'0''          |
| I-2         | INSULATION: SOUND PROOFING 2ND FLOOR              |             | 3/16'' = 1'0''          |
| M-1         | MILLWORK 1ST FLOOR                                |             | 1/4" = 1'O"             |
| M-2         | MILLWORK 2ND FLOOR                                |             | 1/4" = 1'O"             |
| M-3         | MILLWORK DETAILS                                  |             | Scale Per View          |
| M-4         | MILLWORK DETAILS - CLOSET OPTIONS                 |             | Scale Per View          |
| M-5         | MILLWORK DETAILS - DROP ZONE & VANITY PERSPECTIVE |             | SCALE PER VIEW          |
| M-6         | MILLWORK DETAILS - VANITY PERSPECTIVE             |             | SCALE PER VIEW          |
| M-7         | INTERIOR ELEVATIONS                               |             | 1'' = 1'O''             |
| M-8         | INTERIOR ELEVATIONS                               |             | 1'' = 1'O''             |
| M-9         | INTERIOR ELEVATIONS                               |             | 1'' = 1'O''             |
| M-10        | INTERIOR ELEVATIONS                               |             | 1'' = 1'O''             |
| M-11        | INTERIOR ELEVATIONS                               |             | 1'' = 1'O''             |
| M-12        | INTERIOR ELEVATIONS                               |             | 1'' = 1'O''             |
| M-13        | INTERIOR ELEVATIONS                               |             | 1'' = 1'O''             |
| M-14        | INTERIOR ELEVATIONS                               |             | 1'' = 1'O''             |
| M-15        | INTERIOR ELEVATIONS                               |             | 1'' = 1'O''             |
| M-16        | INTERIOR ELEVATIONS                               |             | 1'' = 1'O''             |
| M-17        | INTERIOR ELEVATIONS                               |             | 1 <sup>''</sup> = 1'O'' |
| M-18        | INTERIOR ELEVATIONS                               |             | 1 '' = 1 'O''           |
| M-19        | FIREPLACE DETAILS                                 |             | 1 '' = 1 'O''           |
| M-20        | CABINETRY DETAILS                                 |             | 1 '' = 1 'O''           |
| M-21        | CABINETRY DETAILS                                 |             | 1'' = 1'O''             |
| 5           | SHOWER DETAILS: PLUMBING AND TILE                 |             | $1^{''} = 1^{'}O^{''}$  |
| 6           | SHOWER DETAILS: PLUMBING AND TILE                 |             | 1'' = 1'O''             |
| L           | · · · · · · · · · · · · · · · · · · ·             | - <b>.</b>  |                         |