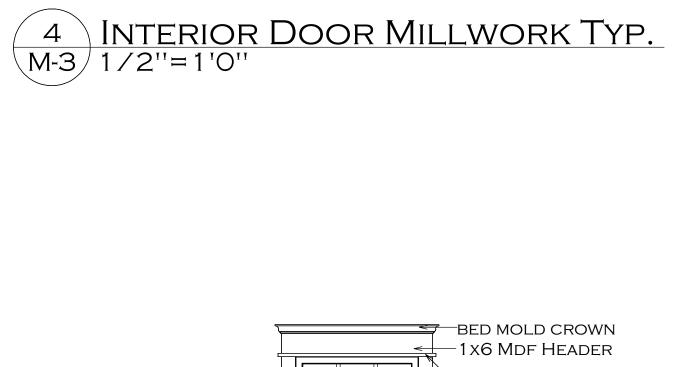

|       |         |     |       |              | DOOR SCHEDULE INTE            | ERIOR - 1ST FLO | OR    |       |               |          |
|-------|---------|-----|-------|--------------|-------------------------------|-----------------|-------|-------|---------------|----------|
| NUMBE | r Label | QTY | Floor | MANUFACTURER | ROOM NAME                     | SIZE            | WIDTH | HEIGH | r Description | Hardware |
| D01   | 2880    | 1   | 1     |              | Powder/Entry                  | 2880 R IN       | 32 '' | 96 '' | Hinged-Panel  | PRIVACY  |
| D02   | 3080    | 1   | 1     |              | LAUNDRY/KITCHEN               | 3080 L          | 36 '' | 96 '' | Pocket-Panel  | Passage  |
| D03   | 2880    | 1   | 1     |              | MASTER BATH/MASTER BATH       | 2880 L IN       | 32 '' | 96 '' | HINGED-PANEL  | PRIVACY  |
| D04   | 2880    | 1   | 1     |              | HIS WIC/MASTER BEDROOM        | 2880 R IN       | 32 '' | 96 '' | Hinged-Panel  | Passage  |
| D06   | 2880    | 1   | 1     |              | MASTER BEDROOM/HER WIC        | 2880 L IN       | 32 '' | 96 '' | Hinged-Panel  | Passage  |
| D07   | 2880    | 1   | 1     |              | LAUNDRY/PANTRY                | 2880 R          | 32 '' | 96 '' | BARN-PANEL    | Passage  |
| D08   | 2880    | 1   | 1     |              | LINEN/HALL                    | 2880 R IN       | 32 '' | 96 '' | Hinged-Panel  | Passage  |
| D09   | 2880    | 1   | 1     |              | HALL/MASTER BEDROOM           | 2880 R IN       | 32 '' | 96 '' | Hinged-Panel  | PRIVACY  |
| D10   | 2880    | 1   | 1     |              | Master Bedroom/Master<br>Bath | 2880 L IN       | 32 '' | 96 '' | Hinged-Panel  | Privacy  |

|        |       |     |       |              | DOOR SCHEDULE INTERIOR - 2ND     | Floor     |       |        |                     |          |
|--------|-------|-----|-------|--------------|----------------------------------|-----------|-------|--------|---------------------|----------|
| NUMBER | LABEL | QTY | Floor | Manufacturer | Room Name                        | SIZE      | Width | HEIGHT | DESCRIPTION         | Hardware |
| D01    | 2868  | 1   | 2     |              | CLOSET/GUEST SUITE 1             | 2868 R IN | 32 '' | 80 "   | HINGED-PANEL        | Passage  |
| D03    | 2868  | 1   | 2     |              | BALCONY/BUNK ROOM                | 2868 L IN | 32 '' | 80 ''  | HINGED-PANEL        | PRIVACY  |
| D04    | 2868  | 1   | 2     |              | GUEST SUITE 1 BATH/GUEST SUITE 1 | 2868 L IN | 32 "  | 80 "   | HINGED-PANEL        | PRIVACY  |
| D05    | 2868  | 1   | 2     |              | GUEST SUITE 2/CLOSET             | 2868 R IN | 32 "  | 80 "   | HINGED-PANEL        | PASSAGE  |
| D06    | 6068  | 1   | 2     |              | BALCONY/GUEST SUITE 2            | 6068 L/R  | 72 '' | 80 "   | DOUBLE POCKET-PANEL | PRIVACY  |
| D07    | 2868  | 1   | 2     |              | GUEST SUITE 2/GUEST SUITE 2 BATH | 2868 L IN | 32 "  | 80 "   | HINGED-PANEL        | PRIVACY  |
| D08    | 2868  | 1   | 2     |              | HALL/GUEST SUITE 1               | 2868 L IN | 32 "  | 80 "   | HINGED-PANEL        | PRIVACY  |
| D09    | 2868  | 1   | 2     |              | BUNK ROOM BATH/BUNK ROOM         | 2868 L IN | 32 "  | 80 "   | HINGED-PANEL        | PRIVACY  |
| D10    | 1868  | 1   | 2     |              | LINEN/BUNK ROOM BATH             | 1868 R IN | 20 "  | 80 "   | HINGED-PANEL        | PASSAGE  |
| D11    | 1868  | 1   | 2     |              | LINEN/GUEST SUITE 1 BATH         | 1868 R IN | 20 "  | 80 "   | HINGED-PANEL        | Passage  |
| D12    | 2868  | 1   | 2     |              | CLOSET/BUNK ROOM                 | 2868 R IN | 32 "  | 80 "   | HINGED-PANEL        | Passage  |
| D13    | 2868  | 1   | 2     |              | LINEN/BALCONY                    | 2868 R IN | 32 '' | 80 ''  | Hinged-Panel        | Passage  |
| D14    | 2868  | 1   | 2     |              | GUEST SUITE 2 BATH/LINEN         | 2868 R IN | 32 '' | 80 ''  | HINGED-PANEL        | Passage  |
| D15    | 2860  | 1   | 2     |              | CLOSET/ATTIC                     | 2860 R IN | 32 "  | 72 ''  | Hinged-Panel        | SERVICE  |