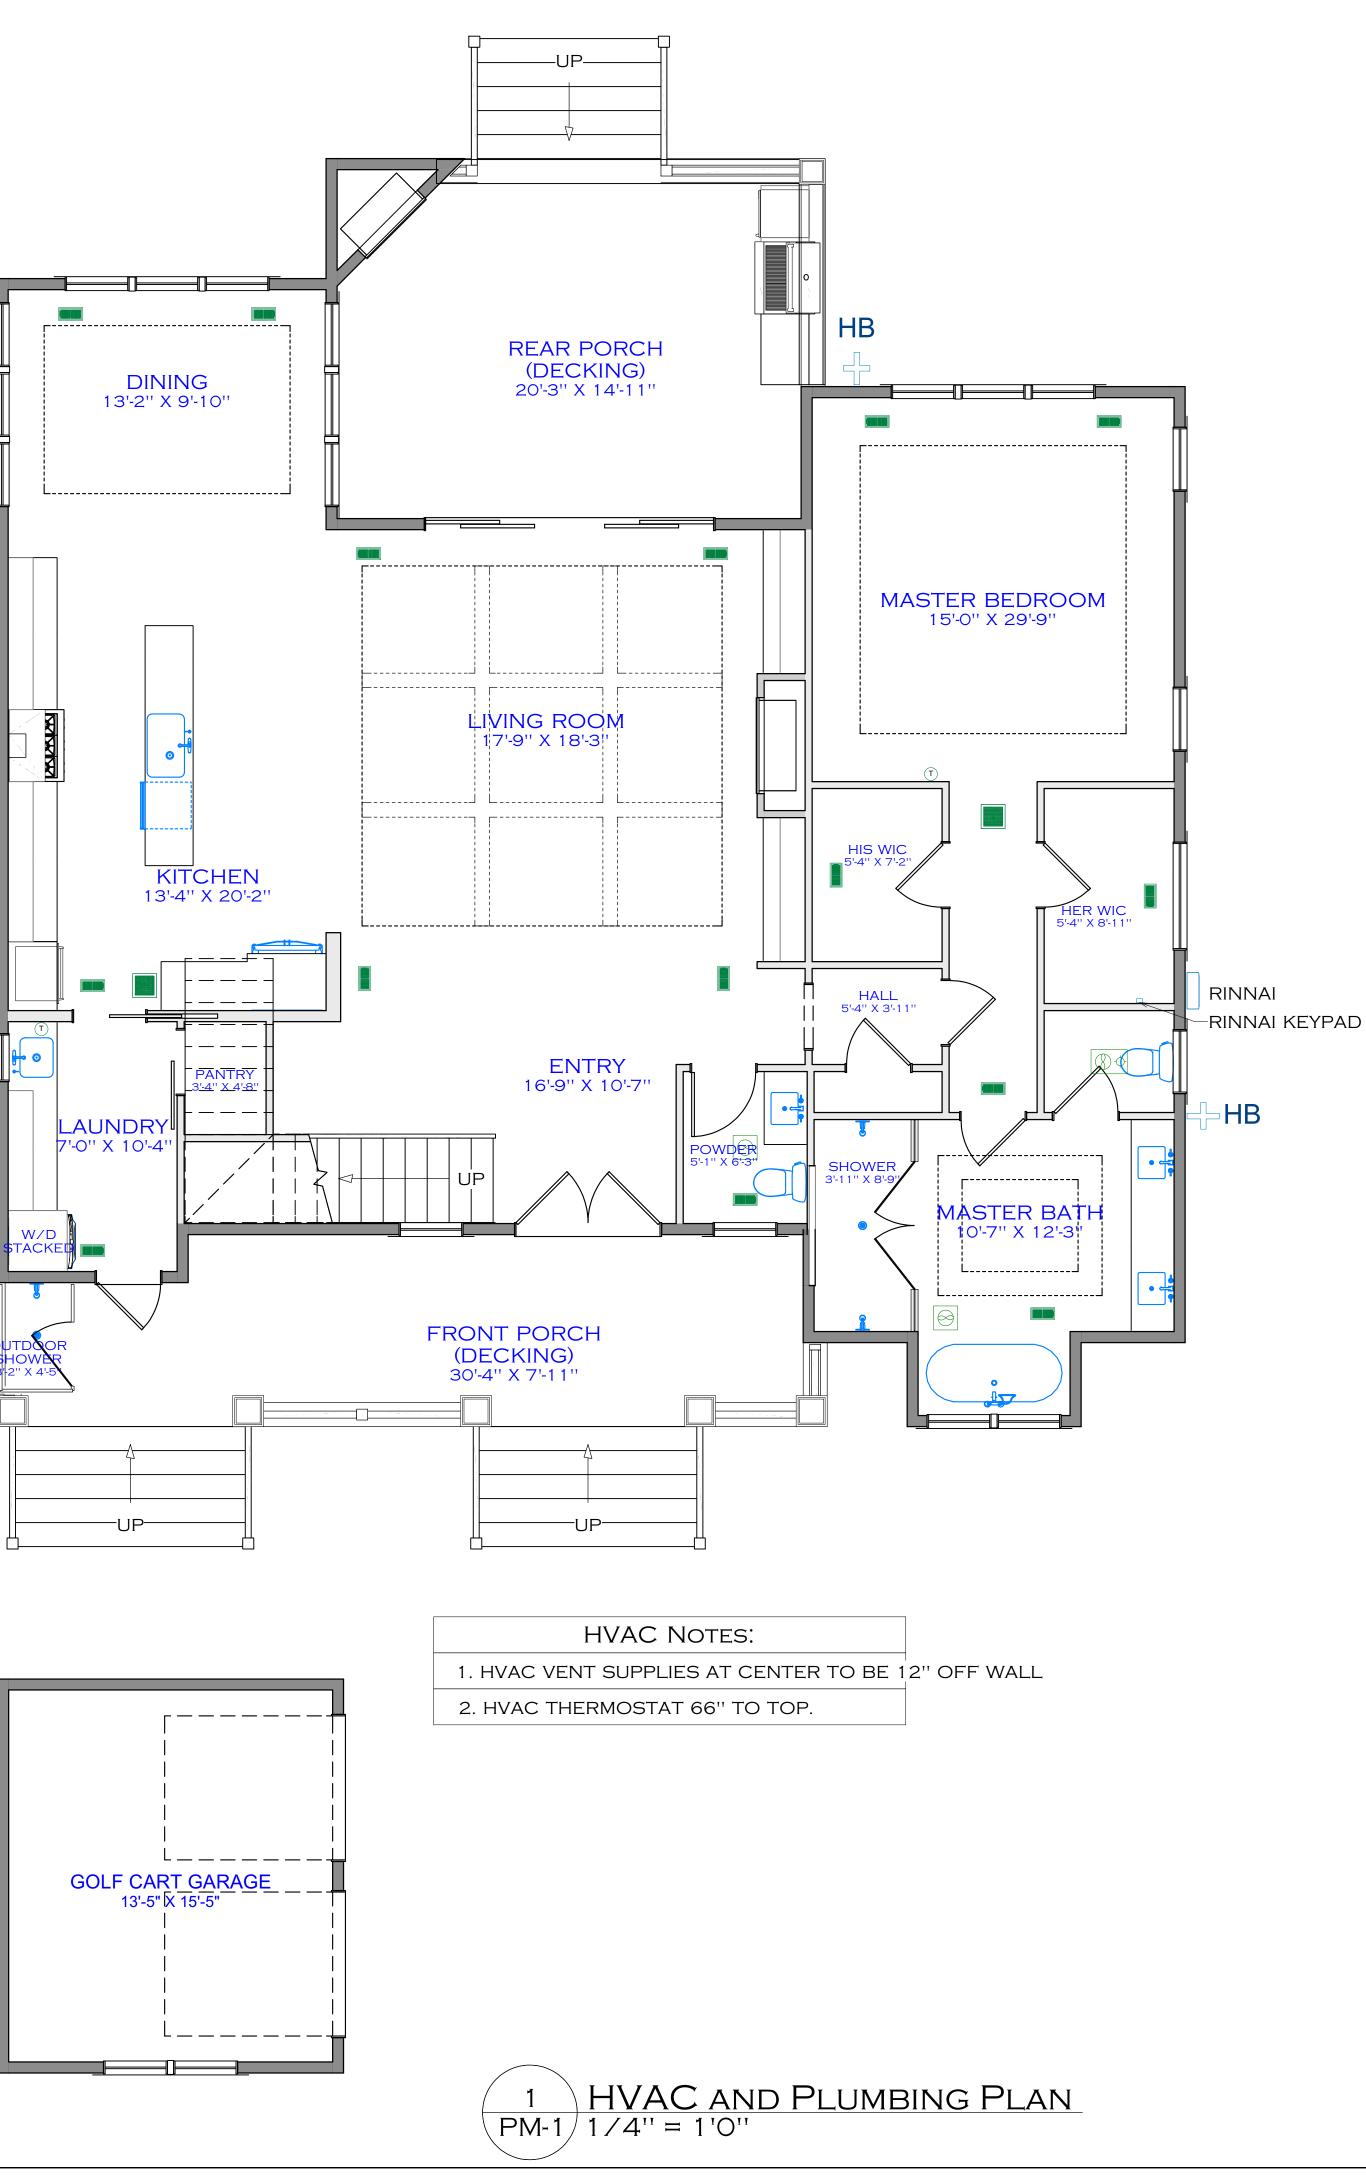

|             | TABLE OF CONTENTS                                 |             |                         |
|-------------|---------------------------------------------------|-------------|-------------------------|
| LABEL       | TITLE                                             | DESCRIPTION | COMMENTS                |
| 1           | COVER                                             |             | 1/4'' = 1'0''           |
| 2           | COVER 2                                           |             |                         |
| 3           | TABLE OF CONTENTS                                 |             |                         |
| <u>G</u> -1 | GENERAL NOTES, CODE INFO, SYMBOLS, KEYS           |             | Scale Per View          |
| 4           | PLOT PLAN, SURVEY, MAPPING (PLAN FOOTPRINT)       |             | 1'' = 10'               |
| A-1         | EXTERIOR ELEVATIONS                               |             | 1/4'' = 1'0''           |
| A-2         | EXTERIOR ELEVATIONS                               |             | 1/4'' = 1'0''           |
| A-3         | FLOOR OVERVIEW, FLOOR 1                           |             | 1/4'' = 1'0''           |
| A-4         | FLOOR OVERVIEW, FLOOR 2                           |             | 1/4'' = 1'0''           |
| A-5         | ARCHITECTURAL PLAN, FLOOR 1                       |             | 1/4'' = 1'0''           |
| A-6         | ARCHITECTURAL PLAN, FLOOR 2                       |             | 1/4'' = 1'0''           |
| A-7         | WINDOWS AND DOORS, FLOOR 1                        |             | 1/4'' = 1'0''           |
| A-8         | WINDOWS AND DOORS, FLOOR 2                        |             | 1/4'' = 1'0''           |
| A-9         | CEILING PLAN                                      |             | 1/4'' = 1'0''           |
| A-10        | FRAMING CROSS SECTION DETAILS                     |             | SCALE PER VIEW          |
| A-11        | FRAMING CROSS SECTION DETAILS                     |             | Scale Per View          |
| A-12        | FRAMING CROSS SECTION DETAILS                     |             | SCALE PER VIEW          |
| A-13        | SIDING TYPICAL                                    |             | Scale Per View          |
| A-14        | ROOF LAYOUT PLAN                                  |             | 1/4'' = 1'O''           |
| A-15        | FOUNDATION PLAN                                   |             | 1/4'' = 1'O''           |
| A-16        | Hardware Plan - Floor 1                           |             | 1/4'' = 1'O''           |
| A-17        | HARDWARE PLAN - FLOOR 2                           |             | 1/4'' = 1'O''           |
| A-18        | Flooring Plan - Floor 1                           |             | 1/4'' = 1'0''           |
| A-19        | Flooring Plan - Floor 2                           |             | 1/4'' = 1'0''           |
| A-20        | Furniture Plan - Floor 1                          |             | 1/4'' = 1'0''           |
| A-21        | FURNITURE PLAN - FLOOR 2                          |             | 1/4'' = 1'O''           |
| E-1         | ELECTRICAL PLAN - FLOOR 1                         |             | 1/4'' = 1'O''           |
| E-2         | ELECTRICAL PLAN - FLOOR 2                         |             | 1/4'' = 1'O''           |
| PM-1        | HVAC & PLUMBING FLOOR 1                           |             | 1/4'' = 1'O''           |
| PM-2        | HVAC & Plumbing Floor 2                           |             | 1/4'' = 1'0''           |
| G-2         | GAS LAYOUT                                        |             | 1/4'' = 1'0''           |
| I- 1        | INSULATION: SOUND PROOFING 1ST FLOOR              |             | 3/16'' = 1'0''          |
| I-2         | INSULATION: SOUND PROOFING 2ND FLOOR              |             | 3/16'' = 1'0''          |
| M-1         | MILLWORK 1ST FLOOR                                |             | 1/4" = 1'O"             |
| M-2         | MILLWORK 2ND FLOOR                                |             | 1/4" = 1'O"             |
| M-3         | MILLWORK DETAILS                                  |             | Scale Per View          |
| M-4         | MILLWORK DETAILS - CLOSET OPTIONS                 |             | Scale Per View          |
| M-5         | MILLWORK DETAILS - DROP ZONE & VANITY PERSPECTIVE |             | SCALE PER VIEW          |
| M-6         | MILLWORK DETAILS - VANITY PERSPECTIVE             |             | SCALE PER VIEW          |
| M-7         | INTERIOR ELEVATIONS                               |             | 1'' = 1'O''             |
| M-8         | INTERIOR ELEVATIONS                               |             | 1'' = 1'O''             |
| M-9         | INTERIOR ELEVATIONS                               |             | 1'' = 1'O''             |
| M-10        | INTERIOR ELEVATIONS                               |             | 1'' = 1'O''             |
| M-11        | INTERIOR ELEVATIONS                               |             | 1'' = 1'O''             |
| M-12        | INTERIOR ELEVATIONS                               |             | 1'' = 1'O''             |
| M-13        | INTERIOR ELEVATIONS                               |             | 1'' = 1'O''             |
| M-14        | INTERIOR ELEVATIONS                               |             | 1'' = 1'O''             |
| M-15        | INTERIOR ELEVATIONS                               |             | 1'' = 1'O''             |
| M-16        | INTERIOR ELEVATIONS                               |             | 1'' = 1'O''             |
| M-17        | INTERIOR ELEVATIONS                               |             | 1 <sup>''</sup> = 1'O'' |
| M-18        | INTERIOR ELEVATIONS                               |             | 1 '' = 1 'O''           |
| M-19        | FIREPLACE DETAILS                                 |             | 1 '' = 1 'O''           |
| M-20        | CABINETRY DETAILS                                 |             | 1 '' = 1 'O''           |
| M-21        | CABINETRY DETAILS                                 |             | 1'' = 1'O''             |
| 5           | SHOWER DETAILS: PLUMBING AND TILE                 |             | $1^{''} = 1^{'}O^{''}$  |
| 6           | SHOWER DETAILS: PLUMBING AND TILE                 |             | 1'' = 1'O''             |
| L           | · · · · · · · · · · · · · · · · · · ·             | - <b>.</b>  |                         |