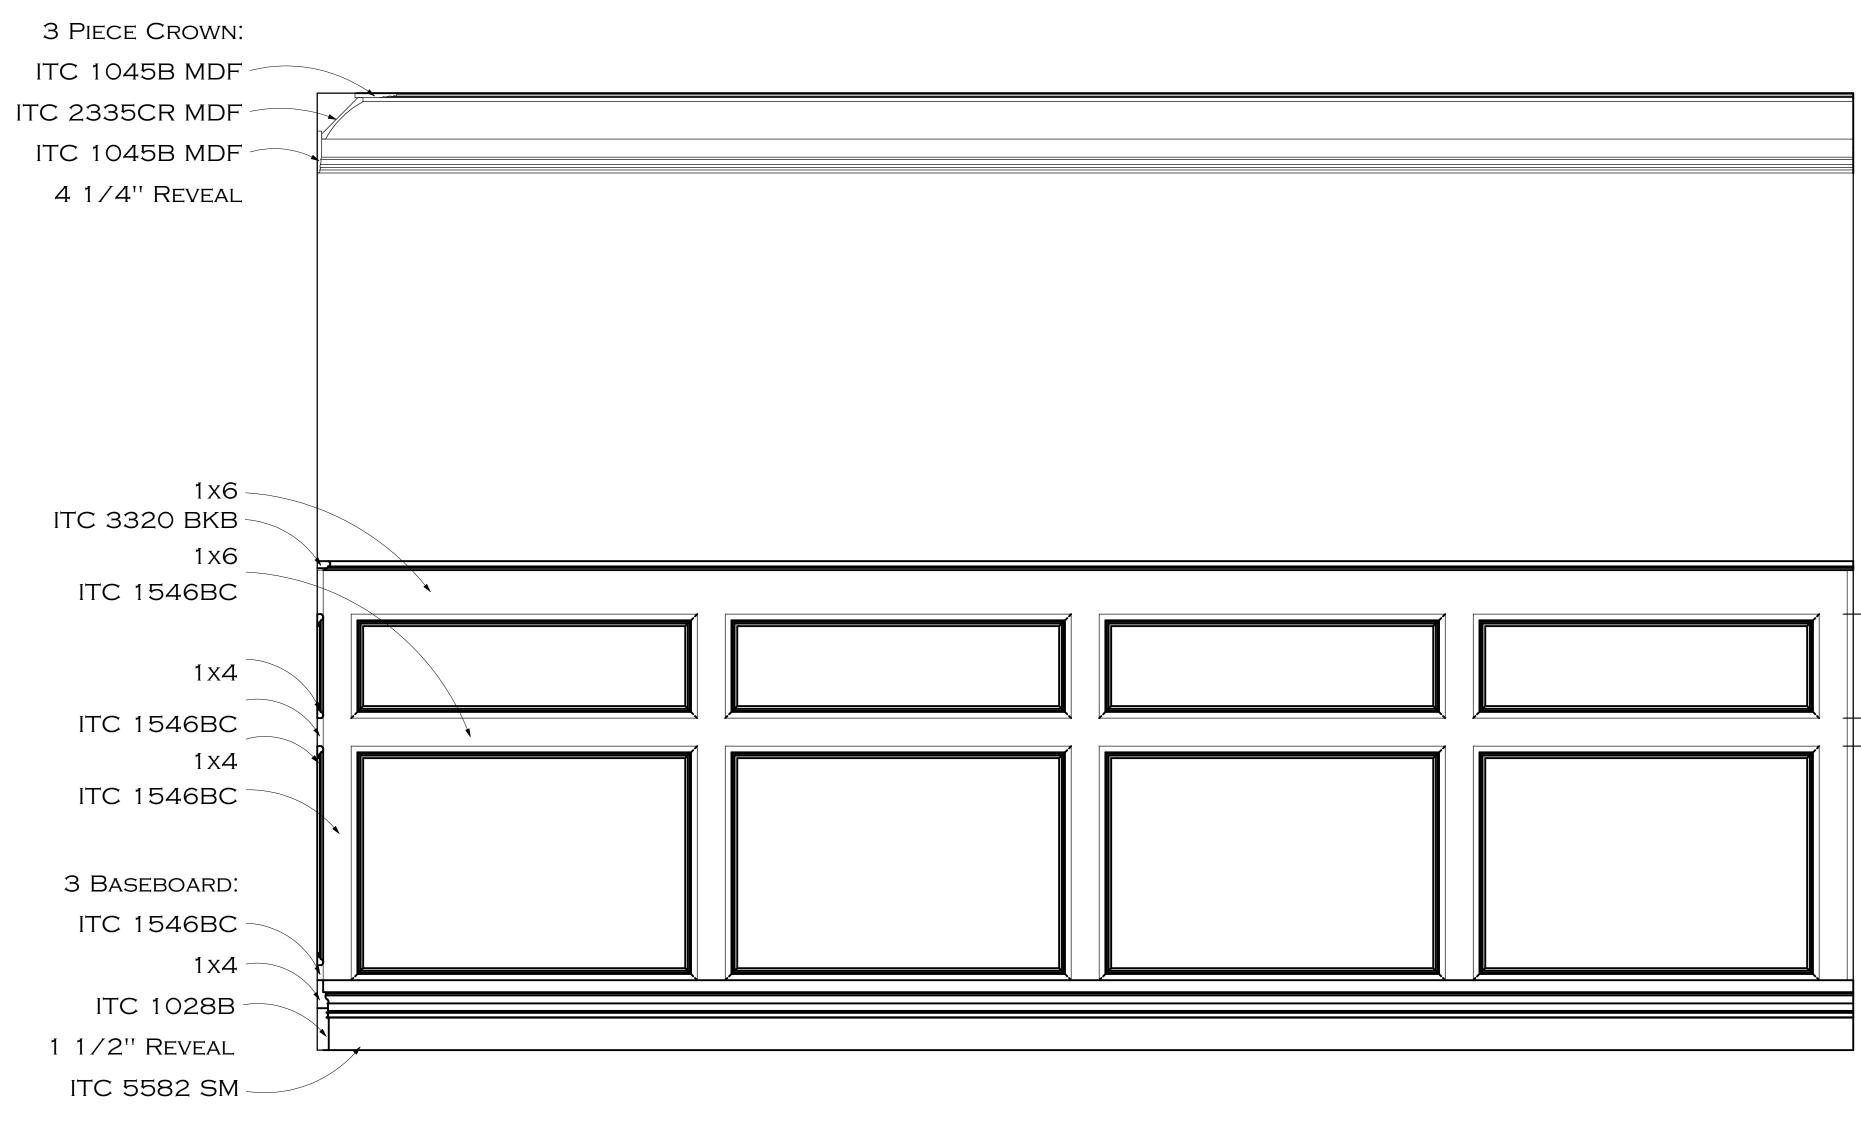

|                                                                                                           | S<br>WH<br>TH<br>RE<br>UO | O VIEWS ARE NOT TO<br>CALE AND MAY NOT<br>REFLECT EXACTLY<br>IAT IS AVAILABLE FOR<br>IE PROJECT. RENDER<br>VIEWS ARE<br>PRESENTATIONS OF<br>IAT THE VIEW COULD<br>OK LIKE, NOT WHAT IT<br>WILL LOOK LIKE.<br>2D VIEWS ALWAYS<br>JPERCEDE 3D VIEWS |
|-----------------------------------------------------------------------------------------------------------|---------------------------|---------------------------------------------------------------------------------------------------------------------------------------------------------------------------------------------------------------------------------------------------|
|                                                                                                           |                           | SCHIANO@SCHIANODEVELOPMENT.COM                                                                                                                                                                                                                    |
|                                                                                                           |                           | icense number:<br>76086                                                                                                                                                                                                                           |
|                                                                                                           | Residence                 | 546 CHICAMACOMICO<br>546 CHICAMACOMICO WAY<br>BALD HEAD ISLAND, NC 28461                                                                                                                                                                          |
|                                                                                                           | PAGE TITLE:               | Framing Cross<br>Section Details                                                                                                                                                                                                                  |
|                                                                                                           |                           | DRAWN BY:<br>JS                                                                                                                                                                                                                                   |
|                                                                                                           | 6                         | DATE:<br>5/2/2023<br>SCALE:                                                                                                                                                                                                                       |
|                                                                                                           |                           | SCALE PER<br>View<br>sheet #:                                                                                                                                                                                                                     |
| © ALL RIGHTS RESERVED, DUPLICATION AND DISTRIBUTION OF THIS PLAN WITHOUT WRITTEN PERMISSION IS PROHIBITED |                           | A-10                                                                                                                                                                                                                                              |

| S<br>WH<br>TH<br>RE<br>WI<br>LO | D VIEWS ARE NOT TO<br>SCALE AND MAY NOT<br>REFLECT EXACTLY<br>AT IS AVAILABLE FOR<br>E PROJECT. RENDER<br>VIEWS ARE<br>EPRESENTATIONS OF<br>HAT THE VIEW COULD<br>OK LIKE, NOT WHAT IT<br>WILL LOOK LIKE.<br>2D VIEWS ALWAYS<br>JPERCEDE 3D VIEWS |  |  |  |  |
|---------------------------------|---------------------------------------------------------------------------------------------------------------------------------------------------------------------------------------------------------------------------------------------------|--|--|--|--|
| 7 <b>*</b> *                    | SCHINO®SCHIANOEVELOPMENT.COM                                                                                                                                                                                                                      |  |  |  |  |
|                                 | ICENSE NUMBER:<br>76086                                                                                                                                                                                                                           |  |  |  |  |
| Residence                       | 546 CHICAMACOMICO<br>546 CHICAMACOMICO WAY<br>BALD HEAD ISLAND, NC 28461                                                                                                                                                                          |  |  |  |  |
| PAGE TITLE:                     | FRAMING CROSS<br>SECTION DETAILS                                                                                                                                                                                                                  |  |  |  |  |
|                                 | DRAWN BY:<br>JS                                                                                                                                                                                                                                   |  |  |  |  |
|                                 | DATE:<br>6/2/2023                                                                                                                                                                                                                                 |  |  |  |  |
|                                 | scale:<br>Scale Per<br><u>View</u><br>sheet #:                                                                                                                                                                                                    |  |  |  |  |
|                                 | A-11                                                                                                                                                                                                                                              |  |  |  |  |