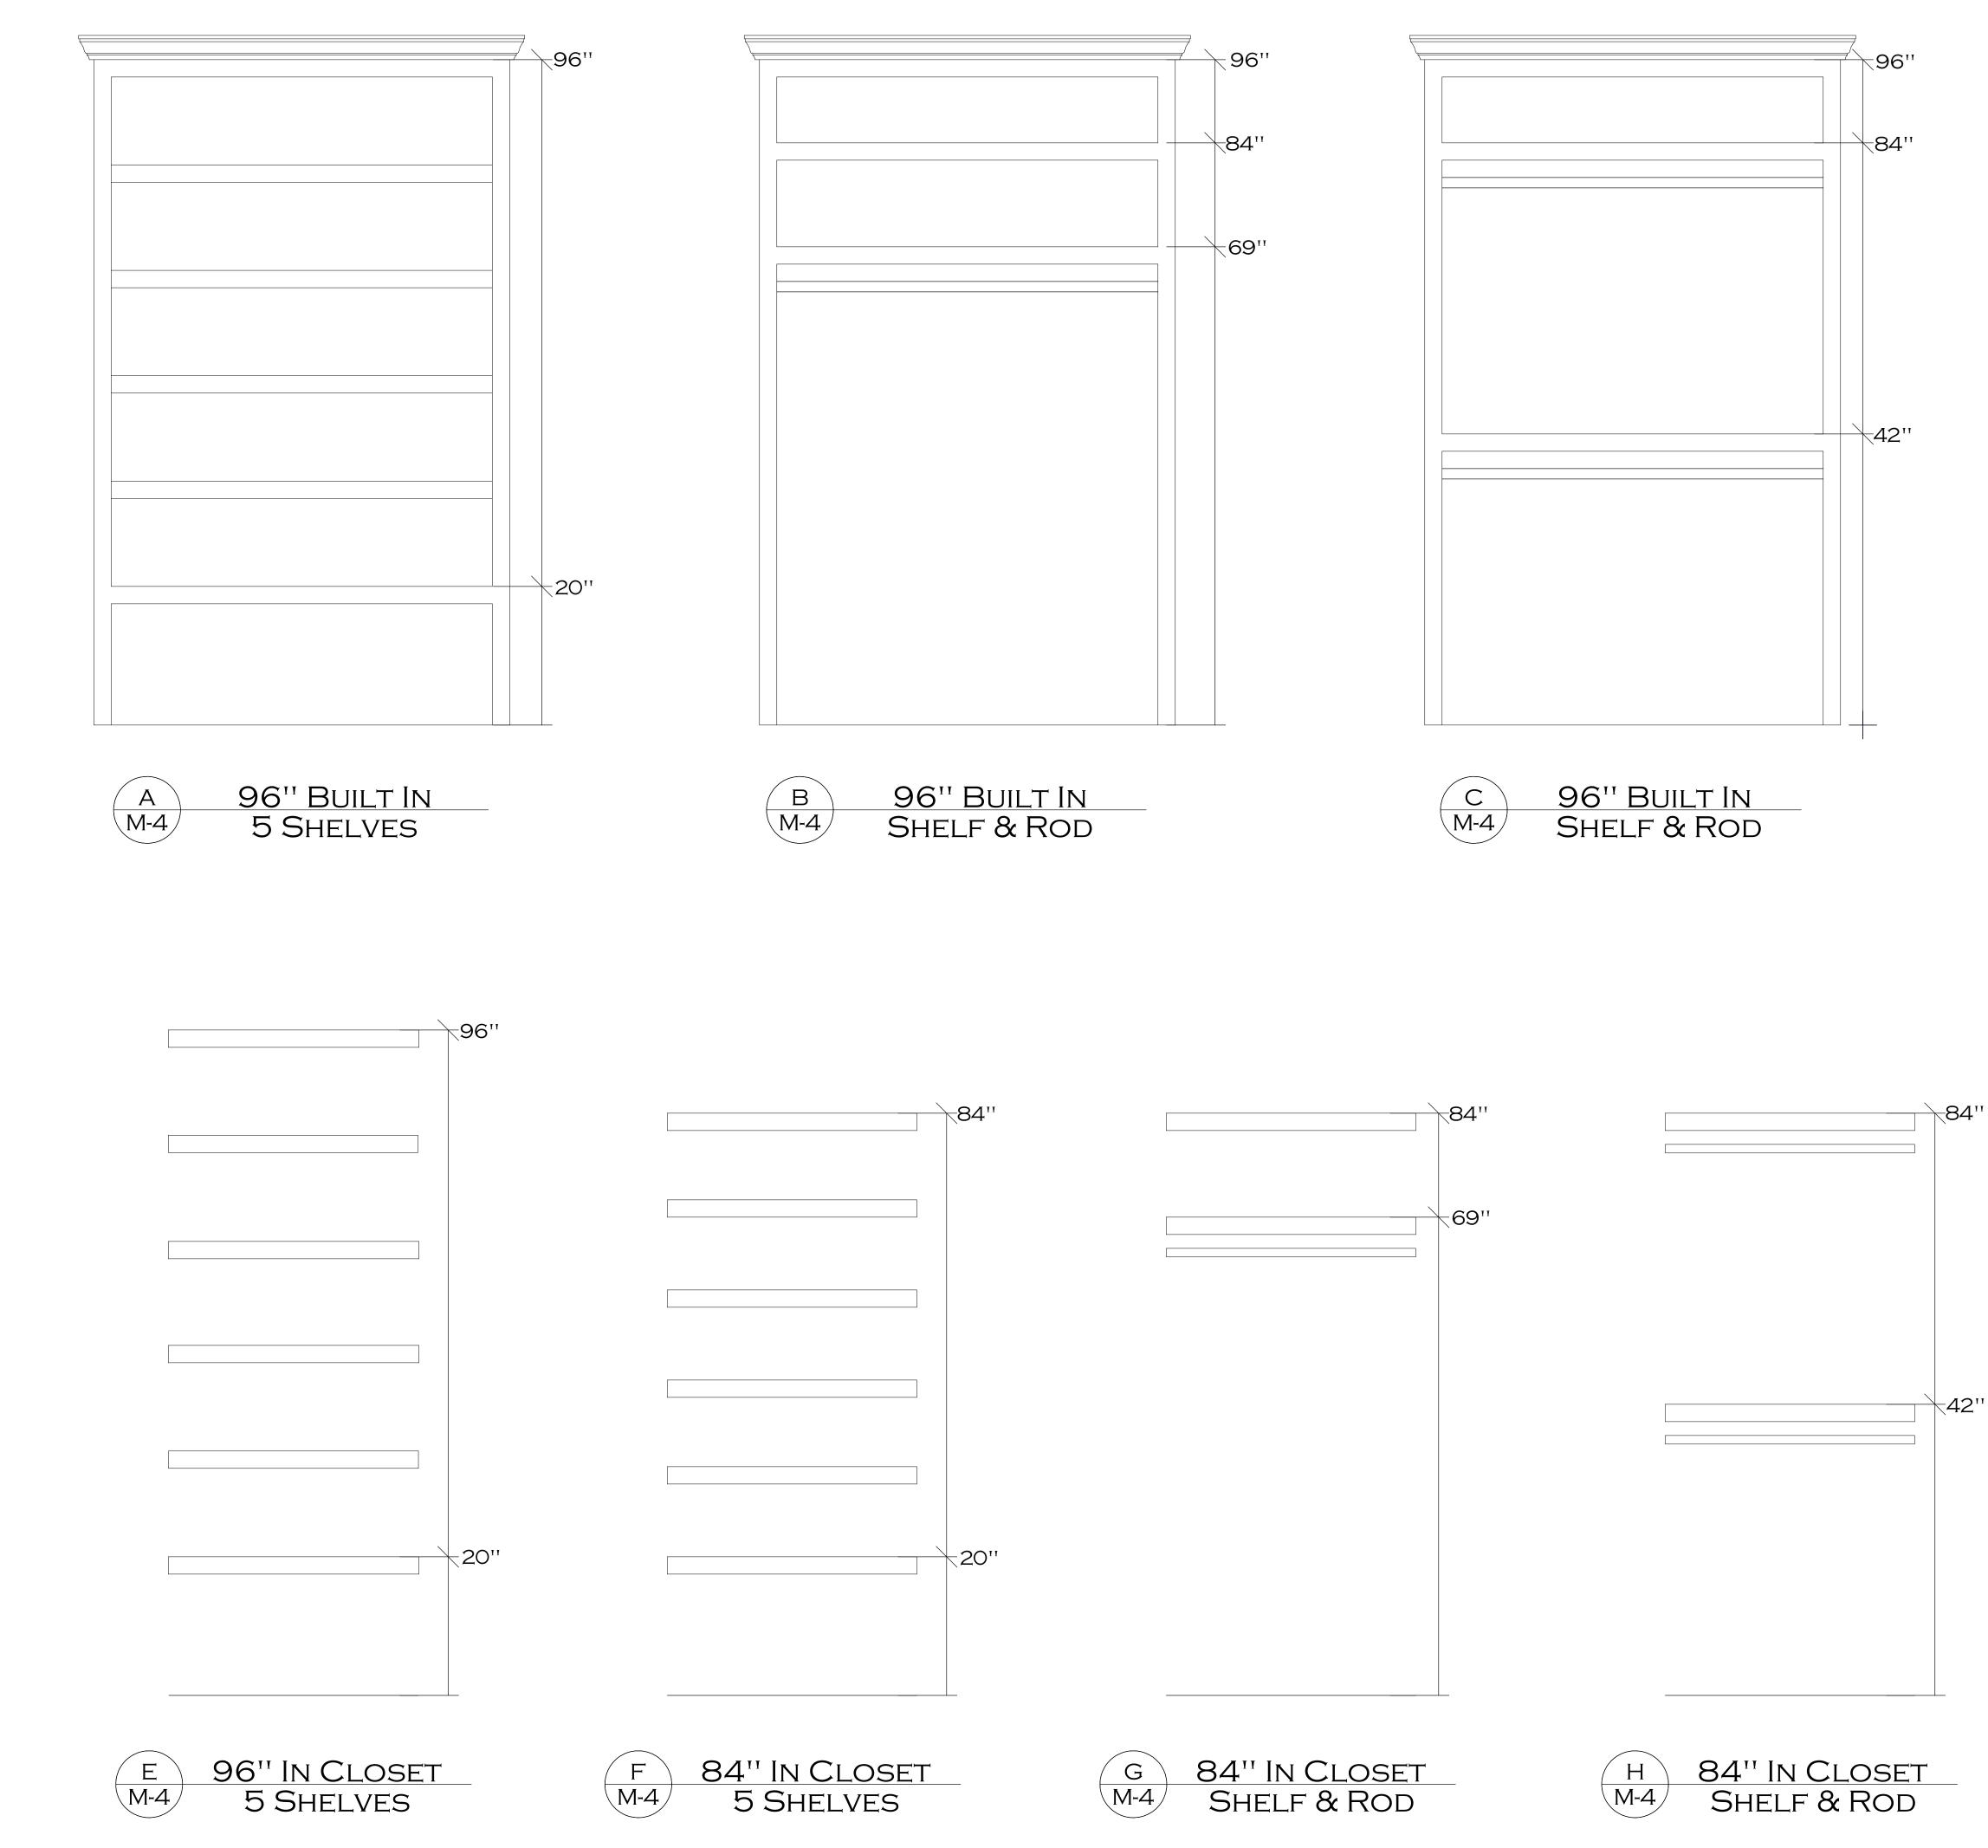

|             | TABLE OF CONTENTS                                 |             |                         |
|-------------|---------------------------------------------------|-------------|-------------------------|
| LABEL       | TITLE                                             | DESCRIPTION | COMMENTS                |
| 1           | COVER                                             |             | 1/4'' = 1'0''           |
| 2           | COVER 2                                           |             |                         |
| 3           | TABLE OF CONTENTS                                 |             |                         |
| <u>G</u> -1 | GENERAL NOTES, CODE INFO, SYMBOLS, KEYS           |             | Scale Per View          |
| 4           | PLOT PLAN, SURVEY, MAPPING (PLAN FOOTPRINT)       |             | 1'' = 10'               |
| A-1         | EXTERIOR ELEVATIONS                               |             | 1/4'' = 1'0''           |
| A-2         | EXTERIOR ELEVATIONS                               |             | 1/4'' = 1'0''           |
| A-3         | FLOOR OVERVIEW, FLOOR 1                           |             | 1/4'' = 1'0''           |
| A-4         | FLOOR OVERVIEW, FLOOR 2                           |             | 1/4'' = 1'0''           |
| A-5         | ARCHITECTURAL PLAN, FLOOR 1                       |             | 1/4'' = 1'0''           |
| A-6         | ARCHITECTURAL PLAN, FLOOR 2                       |             | 1/4'' = 1'0''           |
| A-7         | WINDOWS AND DOORS, FLOOR 1                        |             | 1/4'' = 1'0''           |
| A-8         | WINDOWS AND DOORS, FLOOR 2                        |             | 1/4'' = 1'0''           |
| A-9         | CEILING PLAN                                      |             | 1/4'' = 1'0''           |
| A-10        | FRAMING CROSS SECTION DETAILS                     |             | SCALE PER VIEW          |
| A-11        | FRAMING CROSS SECTION DETAILS                     |             | Scale Per View          |
| A-12        | FRAMING CROSS SECTION DETAILS                     |             | SCALE PER VIEW          |
| A-13        | SIDING TYPICAL                                    |             | Scale Per View          |
| A-14        | ROOF LAYOUT PLAN                                  |             | 1/4'' = 1'O''           |
| A-15        | FOUNDATION PLAN                                   |             | 1/4'' = 1'O''           |
| A-16        | Hardware Plan - Floor 1                           |             | 1/4'' = 1'O''           |
| A-17        | HARDWARE PLAN - FLOOR 2                           |             | 1/4'' = 1'O''           |
| A-18        | Flooring Plan - Floor 1                           |             | 1/4'' = 1'0''           |
| A-19        | Flooring Plan - Floor 2                           |             | 1/4'' = 1'0''           |
| A-20        | Furniture Plan - Floor 1                          |             | 1/4'' = 1'0''           |
| A-21        | FURNITURE PLAN - FLOOR 2                          |             | 1/4'' = 1'O''           |
| E-1         | ELECTRICAL PLAN - FLOOR 1                         |             | 1/4'' = 1'O''           |
| E-2         | ELECTRICAL PLAN - FLOOR 2                         |             | 1/4'' = 1'O''           |
| PM-1        | HVAC & PLUMBING FLOOR 1                           |             | 1/4'' = 1'O''           |
| PM-2        | HVAC & Plumbing Floor 2                           |             | 1/4'' = 1'0''           |
| G-2         | GAS LAYOUT                                        |             | 1/4'' = 1'0''           |
| I- 1        | INSULATION: SOUND PROOFING 1ST FLOOR              |             | 3/16'' = 1'0''          |
| I-2         | INSULATION: SOUND PROOFING 2ND FLOOR              |             | 3/16'' = 1'0''          |
| M-1         | MILLWORK 1ST FLOOR                                |             | 1/4" = 1'O"             |
| M-2         | MILLWORK 2ND FLOOR                                |             | 1/4" = 1'O"             |
| M-3         | MILLWORK DETAILS                                  |             | Scale Per View          |
| M-4         | MILLWORK DETAILS - CLOSET OPTIONS                 |             | Scale Per View          |
| M-5         | MILLWORK DETAILS - DROP ZONE & VANITY PERSPECTIVE |             | SCALE PER VIEW          |
| M-6         | MILLWORK DETAILS - VANITY PERSPECTIVE             |             | SCALE PER VIEW          |
| M-7         | INTERIOR ELEVATIONS                               |             | 1'' = 1'O''             |
| M-8         | INTERIOR ELEVATIONS                               |             | 1'' = 1'O''             |
| M-9         | INTERIOR ELEVATIONS                               |             | 1'' = 1'O''             |
| M-10        | INTERIOR ELEVATIONS                               |             | 1'' = 1'O''             |
| M-11        | INTERIOR ELEVATIONS                               |             | 1'' = 1'O''             |
| M-12        | INTERIOR ELEVATIONS                               |             | 1'' = 1'O''             |
| M-13        | INTERIOR ELEVATIONS                               |             | 1'' = 1'O''             |
| M-14        | INTERIOR ELEVATIONS                               |             | 1'' = 1'O''             |
| M-15        | INTERIOR ELEVATIONS                               |             | 1'' = 1'O''             |
| M-16        | INTERIOR ELEVATIONS                               |             | 1'' = 1'O''             |
| M-17        | INTERIOR ELEVATIONS                               |             | 1 <sup>''</sup> = 1'O'' |
| M-18        | INTERIOR ELEVATIONS                               |             | 1 '' = 1 'O''           |
| M-19        | FIREPLACE DETAILS                                 |             | 1 '' = 1 'O''           |
| M-20        | CABINETRY DETAILS                                 |             | 1 '' = 1 'O''           |
| M-21        | CABINETRY DETAILS                                 |             | 1'' = 1'O''             |
| 5           | SHOWER DETAILS: PLUMBING AND TILE                 |             | $1^{''} = 1^{'}O^{''}$  |
| 6           | SHOWER DETAILS: PLUMBING AND TILE                 |             | 1'' = 1'O''             |
| L           | · · · · · · · · · · · · · · · · · · ·             | - <b>.</b>  |                         |