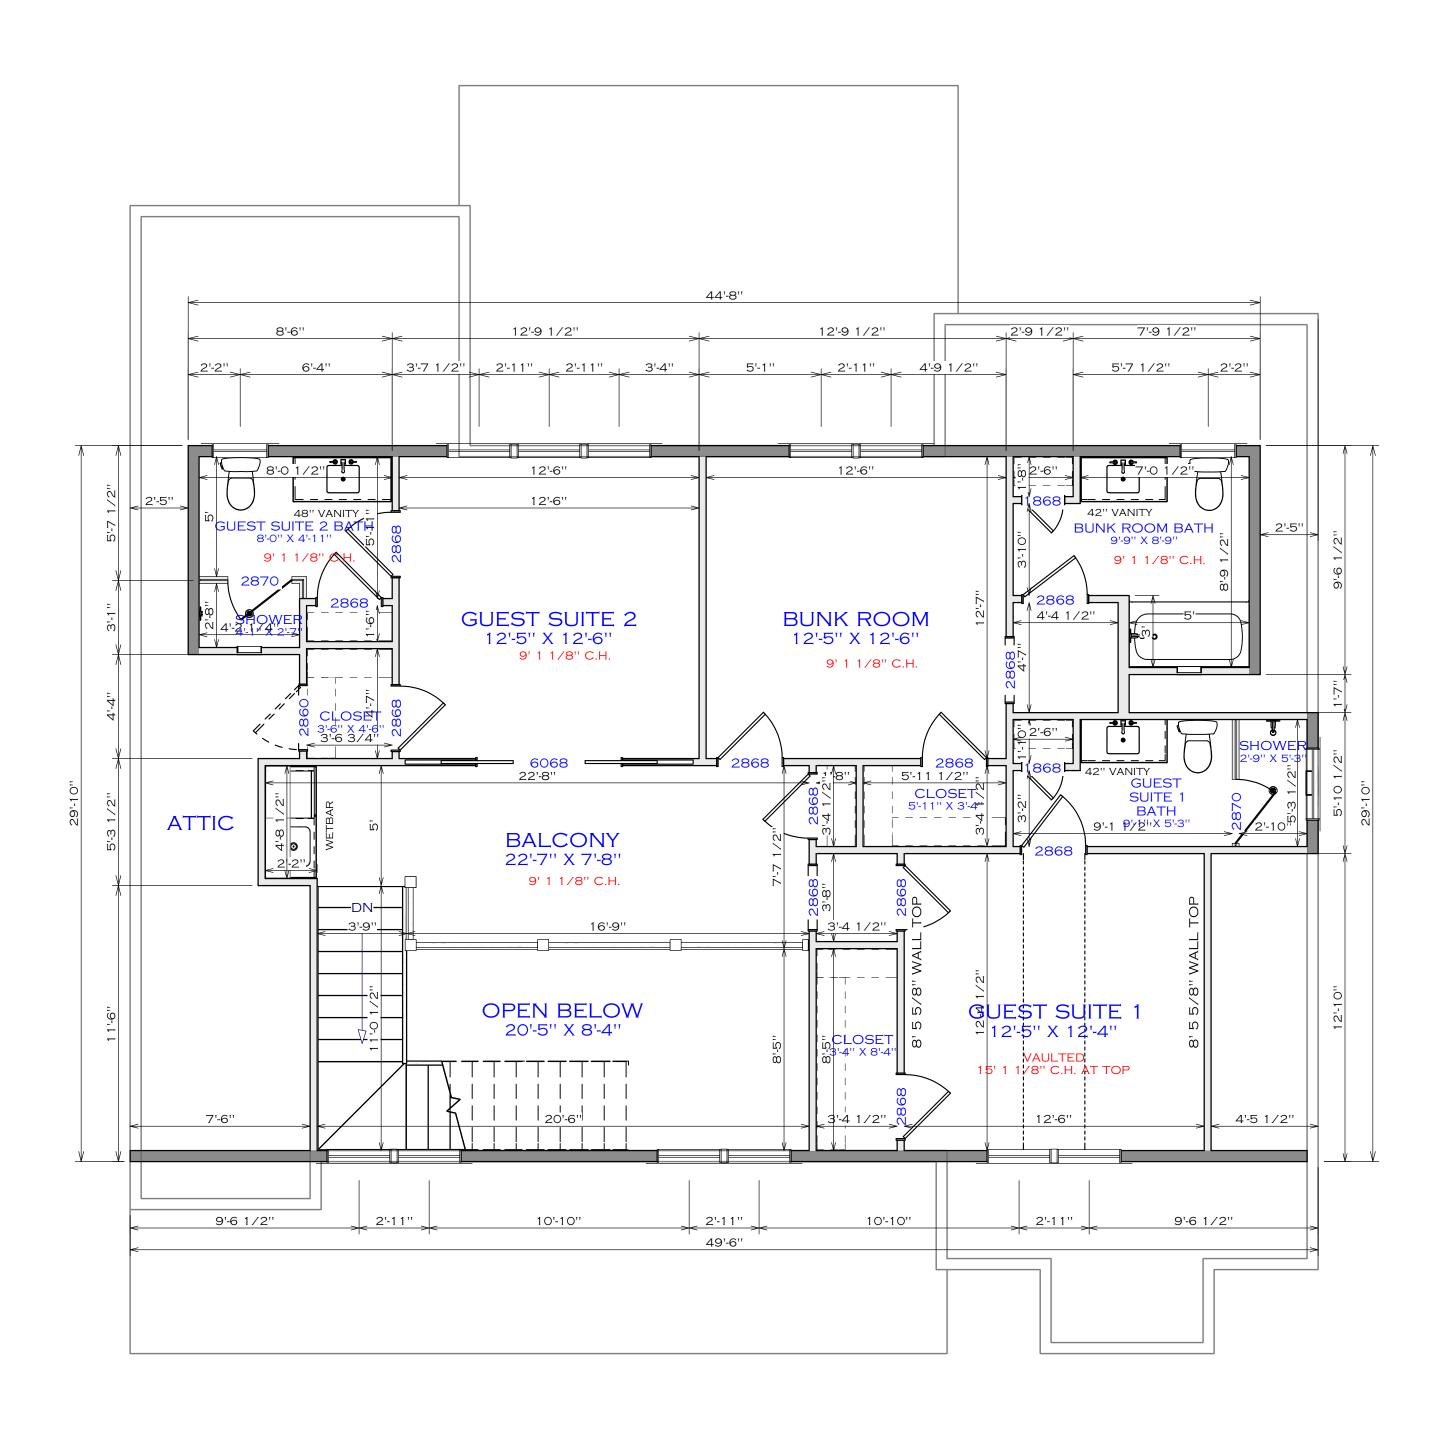

|                                                                                                           | S<br>WH<br>TH<br>RE<br>WH<br>LO | D VIEWS ARE NOT TO<br>CALE AND MAY NOT<br>REFLECT EXACTLY<br>IAT IS AVAILABLE FOR<br>IE PROJECT. RENDER<br>VIEWS ARE<br>PRESENTATIONS OF<br>HAT THE VIEW COULD<br>OK LIKE, NOT WHAT IT<br>WILL LOOK LIKE.<br>2D VIEWS ALWAYS<br>JPERCEDE 3D VIEWS |
|-----------------------------------------------------------------------------------------------------------|---------------------------------|---------------------------------------------------------------------------------------------------------------------------------------------------------------------------------------------------------------------------------------------------|
|                                                                                                           | × * *                           | SCHINO®SCHIANODEVELOPMENT.COM                                                                                                                                                                                                                     |
|                                                                                                           |                                 | ICENSE NUMBER:<br>76086                                                                                                                                                                                                                           |
|                                                                                                           | Residence                       | 546 CHICAMACOMICO<br>546 CHICAMACOMICO WAY<br>BALD HEAD ISLAND, NC 28461                                                                                                                                                                          |
|                                                                                                           | PAGE TITLE:                     | Architectural Plan,<br>Floor 2                                                                                                                                                                                                                    |
|                                                                                                           |                                 | DRAWN BY:<br>JS                                                                                                                                                                                                                                   |
|                                                                                                           | 6                               | DATE:<br>5/2/2023                                                                                                                                                                                                                                 |
|                                                                                                           | 1                               | <b>SCALE</b> :<br>/4'' = 1'O''                                                                                                                                                                                                                    |
| © ALL RIGHTS RESERVED, DUPLICATION AND DISTRIBUTION OF THIS PLAN WITHOUT WRITTEN PERMISSION IS PROHIBITED |                                 | SHEET #:                                                                                                                                                                                                                                          |