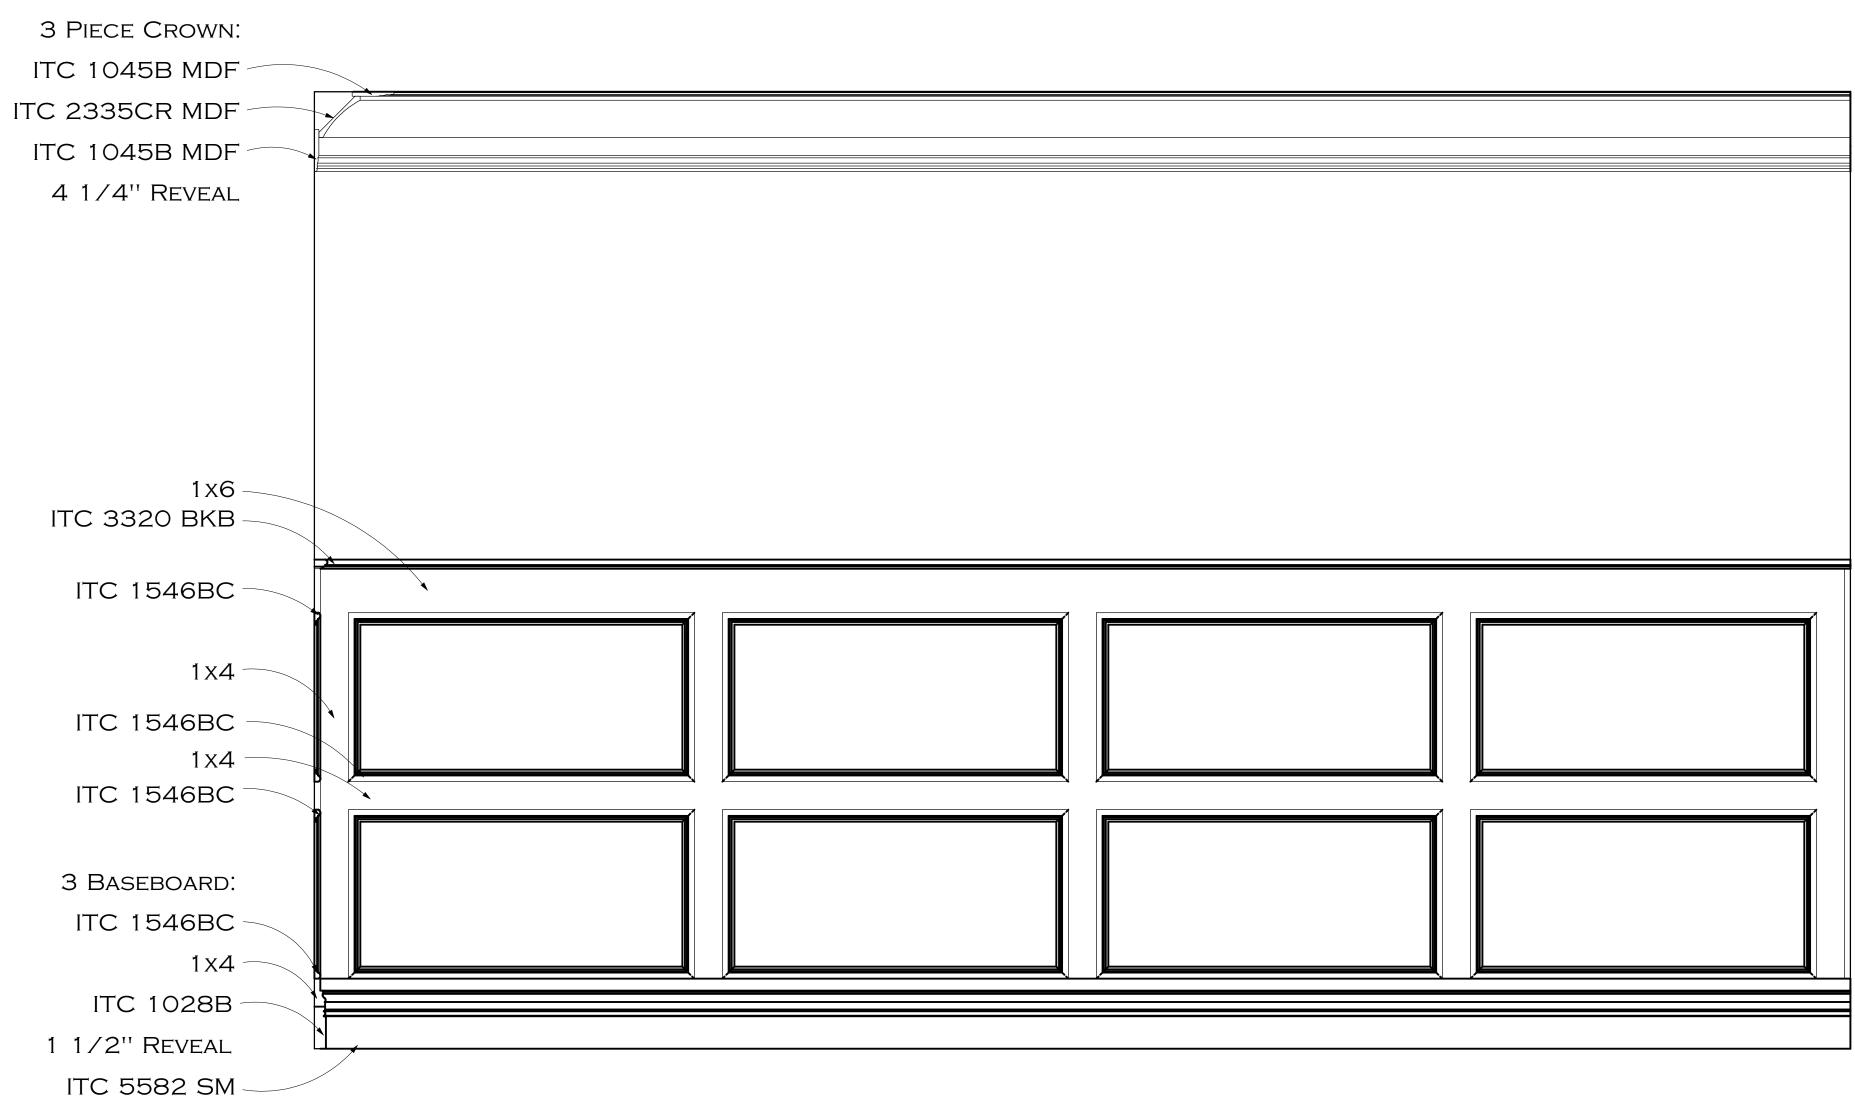

|                                                                                                           | S<br>WH<br>TH<br>RE<br>UO | O VIEWS ARE NOT TO<br>CALE AND MAY NOT<br>REFLECT EXACTLY<br>IAT IS AVAILABLE FOR<br>IE PROJECT. RENDER<br>VIEWS ARE<br>PRESENTATIONS OF<br>IAT THE VIEW COULD<br>OK LIKE, NOT WHAT IT<br>WILL LOOK LIKE.<br>2D VIEWS ALWAYS<br>JPERCEDE 3D VIEWS |
|-----------------------------------------------------------------------------------------------------------|---------------------------|---------------------------------------------------------------------------------------------------------------------------------------------------------------------------------------------------------------------------------------------------|
|                                                                                                           |                           | SCHIANO@SCHIANODEVELOPMENT.COM                                                                                                                                                                                                                    |
|                                                                                                           |                           | icense number:<br>76086                                                                                                                                                                                                                           |
|                                                                                                           | Residence                 | 546 CHICAMACOMICO<br>546 CHICAMACOMICO WAY<br>BALD HEAD ISLAND, NC 28461                                                                                                                                                                          |
|                                                                                                           | PAGE TITLE:               | Framing Cross<br>Section Details                                                                                                                                                                                                                  |
|                                                                                                           |                           | DRAWN BY:<br>JS                                                                                                                                                                                                                                   |
|                                                                                                           | 6                         | DATE:<br>5/2/2023<br>SCALE:                                                                                                                                                                                                                       |
|                                                                                                           |                           | SCALE PER<br>View<br>sheet #:                                                                                                                                                                                                                     |
| © ALL RIGHTS RESERVED, DUPLICATION AND DISTRIBUTION OF THIS PLAN WITHOUT WRITTEN PERMISSION IS PROHIBITED |                           | A-10                                                                                                                                                                                                                                              |

| S<br>WH<br>TH<br>RE<br>WI<br>LO | D VIEWS ARE NOT TO<br>SCALE AND MAY NOT<br>REFLECT EXACTLY<br>AT IS AVAILABLE FOR<br>E PROJECT. RENDER<br>VIEWS ARE<br>EPRESENTATIONS OF<br>HAT THE VIEW COULD<br>OK LIKE, NOT WHAT IT<br>WILL LOOK LIKE.<br>2D VIEWS ALWAYS<br>JPERCEDE 3D VIEWS |  |  |  |  |
|---------------------------------|---------------------------------------------------------------------------------------------------------------------------------------------------------------------------------------------------------------------------------------------------|--|--|--|--|
| 7 <b>*</b> *                    | SCHINO®SCHIANOEVELOPMENT.COM                                                                                                                                                                                                                      |  |  |  |  |
|                                 | ICENSE NUMBER:<br>76086                                                                                                                                                                                                                           |  |  |  |  |
| Residence                       | 546 CHICAMACOMICO<br>546 CHICAMACOMICO WAY<br>BALD HEAD ISLAND, NC 28461                                                                                                                                                                          |  |  |  |  |
| PAGE TITLE:                     | FRAMING CROSS<br>SECTION DETAILS                                                                                                                                                                                                                  |  |  |  |  |
|                                 | DRAWN BY:<br>JS                                                                                                                                                                                                                                   |  |  |  |  |
|                                 | DATE:<br>6/2/2023                                                                                                                                                                                                                                 |  |  |  |  |
|                                 | scale:<br>Scale Per<br><u>View</u><br>sheet #:                                                                                                                                                                                                    |  |  |  |  |
|                                 | A-11                                                                                                                                                                                                                                              |  |  |  |  |