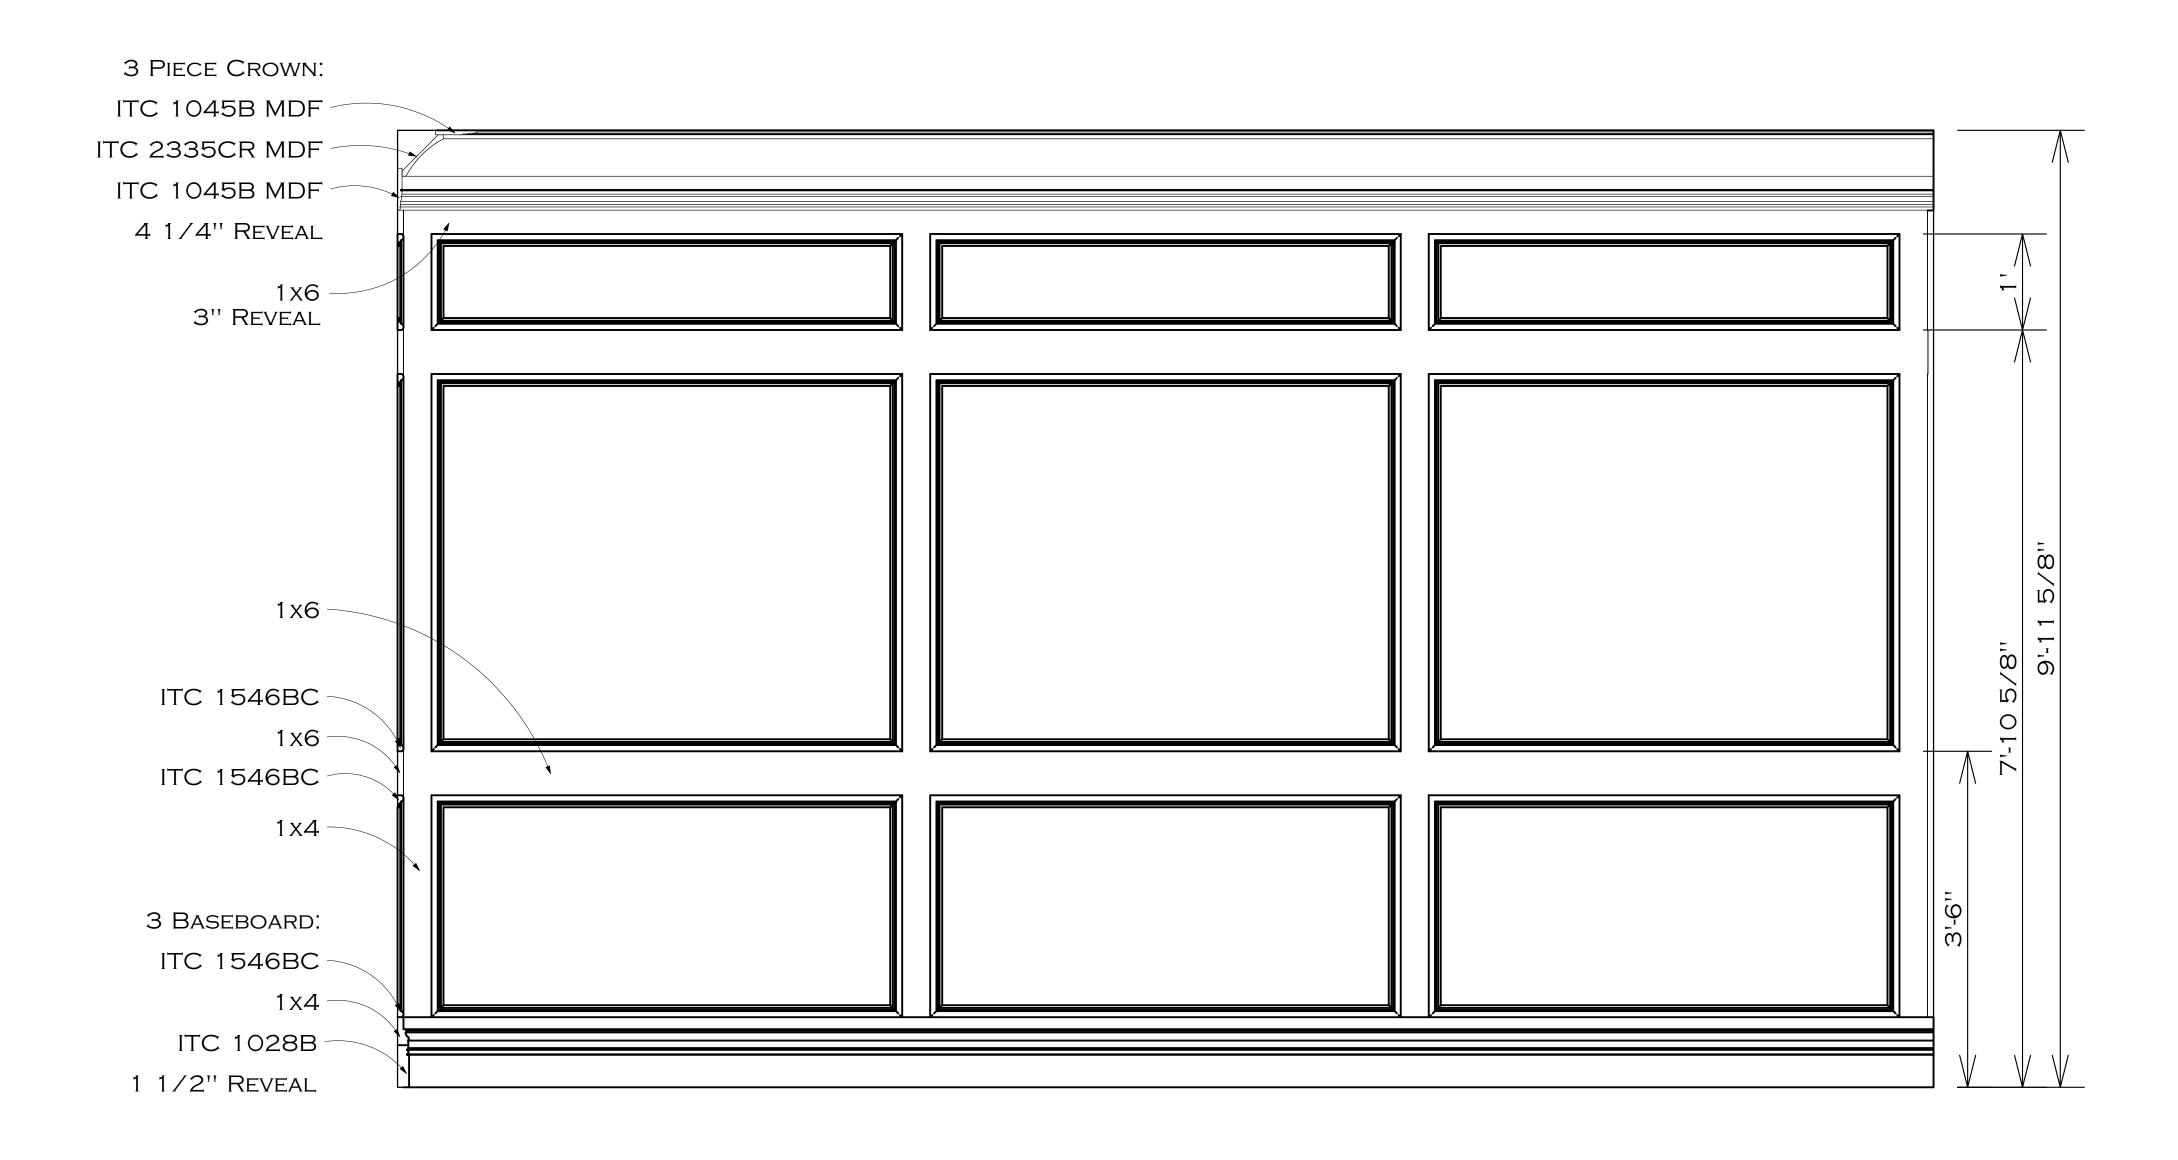

|             | TABLE OF CONTENTS                                 |             |                         |
|-------------|---------------------------------------------------|-------------|-------------------------|
| LABEL       | TITLE                                             | DESCRIPTION | COMMENTS                |
| 1           | COVER                                             |             | 1/4'' = 1'0''           |
| 2           | COVER 2                                           |             |                         |
| 3           | TABLE OF CONTENTS                                 |             |                         |
| <u>G</u> -1 | GENERAL NOTES, CODE INFO, SYMBOLS, KEYS           |             | Scale Per View          |
| 4           | PLOT PLAN, SURVEY, MAPPING (PLAN FOOTPRINT)       |             | 1'' = 10'               |
| A-1         | EXTERIOR ELEVATIONS                               |             | 1/4'' = 1'0''           |
| A-2         | EXTERIOR ELEVATIONS                               |             | 1/4'' = 1'0''           |
| A-3         | FLOOR OVERVIEW, FLOOR 1                           |             | 1/4'' = 1'0''           |
| A-4         | FLOOR OVERVIEW, FLOOR 2                           |             | 1/4'' = 1'0''           |
| A-5         | ARCHITECTURAL PLAN, FLOOR 1                       |             | 1/4'' = 1'0''           |
| A-6         | ARCHITECTURAL PLAN, FLOOR 2                       |             | 1/4'' = 1'0''           |
| A-7         | WINDOWS AND DOORS, FLOOR 1                        |             | 1/4'' = 1'0''           |
| A-8         | WINDOWS AND DOORS, FLOOR 2                        |             | 1/4'' = 1'0''           |
| A-9         | CEILING PLAN                                      |             | 1/4'' = 1'0''           |
| A-10        | FRAMING CROSS SECTION DETAILS                     |             | SCALE PER VIEW          |
| A-11        | FRAMING CROSS SECTION DETAILS                     |             | Scale Per View          |
| A-12        | FRAMING CROSS SECTION DETAILS                     |             | SCALE PER VIEW          |
| A-13        | SIDING TYPICAL                                    |             | Scale Per View          |
| A-14        | ROOF LAYOUT PLAN                                  |             | 1/4'' = 1'O''           |
| A-15        | FOUNDATION PLAN                                   |             | 1/4'' = 1'O''           |
| A-16        | Hardware Plan - Floor 1                           |             | 1/4'' = 1'O''           |
| A-17        | HARDWARE PLAN - FLOOR 2                           |             | 1/4'' = 1'O''           |
| A-18        | Flooring Plan - Floor 1                           |             | 1/4'' = 1'0''           |
| A-19        | Flooring Plan - Floor 2                           |             | 1/4'' = 1'0''           |
| A-20        | Furniture Plan - Floor 1                          |             | 1/4'' = 1'0''           |
| A-21        | FURNITURE PLAN - FLOOR 2                          |             | 1/4'' = 1'O''           |
| E-1         | ELECTRICAL PLAN - FLOOR 1                         |             | 1/4'' = 1'O''           |
| E-2         | ELECTRICAL PLAN - FLOOR 2                         |             | 1/4'' = 1'O''           |
| PM-1        | HVAC & PLUMBING FLOOR 1                           |             | 1/4'' = 1'O''           |
| PM-2        | HVAC & Plumbing Floor 2                           |             | 1/4'' = 1'0''           |
| G-2         | GAS LAYOUT                                        |             | 1/4'' = 1'0''           |
| I- 1        | INSULATION: SOUND PROOFING 1ST FLOOR              |             | 3/16'' = 1'0''          |
| I-2         | INSULATION: SOUND PROOFING 2ND FLOOR              |             | 3/16'' = 1'0''          |
| M-1         | MILLWORK 1ST FLOOR                                |             | 1/4" = 1'O"             |
| M-2         | MILLWORK 2ND FLOOR                                |             | 1/4" = 1'O"             |
| M-3         | MILLWORK DETAILS                                  |             | Scale Per View          |
| M-4         | MILLWORK DETAILS - CLOSET OPTIONS                 |             | Scale Per View          |
| M-5         | MILLWORK DETAILS - DROP ZONE & VANITY PERSPECTIVE |             | SCALE PER VIEW          |
| M-6         | MILLWORK DETAILS - VANITY PERSPECTIVE             |             | SCALE PER VIEW          |
| M-7         | INTERIOR ELEVATIONS                               |             | 1'' = 1'O''             |
| M-8         | INTERIOR ELEVATIONS                               |             | 1'' = 1'O''             |
| M-9         | INTERIOR ELEVATIONS                               |             | 1'' = 1'O''             |
| M-10        | INTERIOR ELEVATIONS                               |             | 1'' = 1'O''             |
| M-11        | INTERIOR ELEVATIONS                               |             | 1'' = 1'O''             |
| M-12        | INTERIOR ELEVATIONS                               |             | 1'' = 1'O''             |
| M-13        | INTERIOR ELEVATIONS                               |             | 1'' = 1'O''             |
| M-14        | INTERIOR ELEVATIONS                               |             | 1'' = 1'O''             |
| M-15        | INTERIOR ELEVATIONS                               |             | 1'' = 1'O''             |
| M-16        | INTERIOR ELEVATIONS                               |             | 1'' = 1'O''             |
| M-17        | INTERIOR ELEVATIONS                               |             | 1 <sup>''</sup> = 1'O'' |
| M-18        | INTERIOR ELEVATIONS                               |             | 1 '' = 1 'O''           |
| M-19        | FIREPLACE DETAILS                                 |             | 1 '' = 1 'O''           |
| M-20        | CABINETRY DETAILS                                 |             | 1 '' = 1 'O''           |
| M-21        | CABINETRY DETAILS                                 |             | 1'' = 1'O''             |
| 5           | SHOWER DETAILS: PLUMBING AND TILE                 |             | $1^{''} = 1^{'}O^{''}$  |
| 6           | SHOWER DETAILS: PLUMBING AND TILE                 |             | 1'' = 1'O''             |
| L           | · · · · · · · · · · · · · · · · · · ·             | - <b>.</b>  |                         |