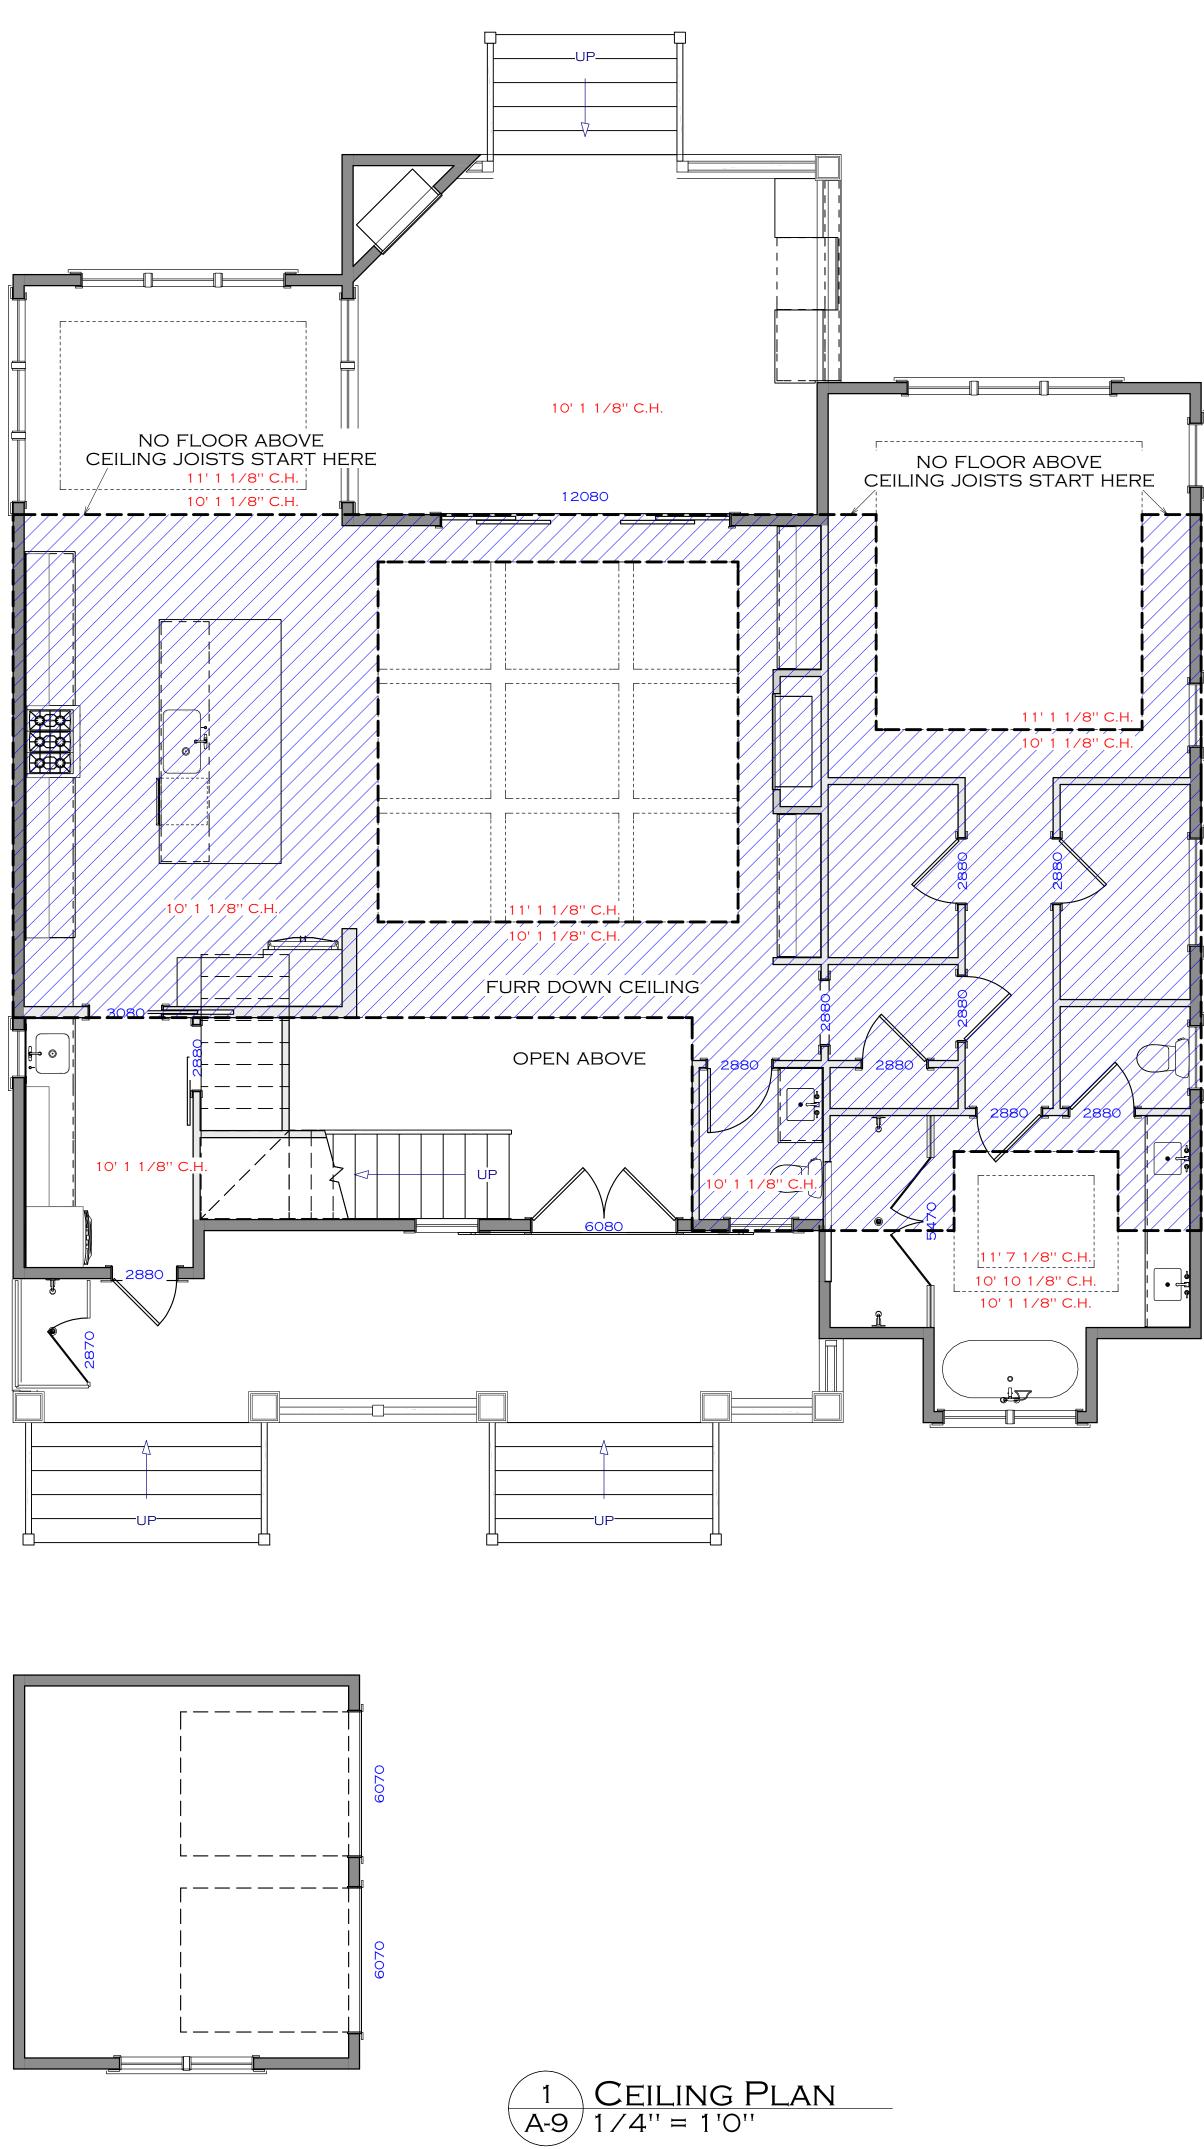

|                                                                                                           | SG<br>F<br>WH<br>TH<br>RE<br>UOC | O VIEWS ARE NOT TO<br>CALE AND MAY NOT<br>REFLECT EXACTLY<br>AT IS AVAILABLE FOR<br>E PROJECT. RENDER<br>VIEWS ARE<br>PRESENTATIONS OF<br>IAT THE VIEW COULD<br>DK LIKE, NOT WHAT IT<br>WILL LOOK LIKE.<br>2D VIEWS ALWAYS<br>JPERCEDE 3D VIEWS |
|-----------------------------------------------------------------------------------------------------------|----------------------------------|-------------------------------------------------------------------------------------------------------------------------------------------------------------------------------------------------------------------------------------------------|
|                                                                                                           | x the x                          | SCHIANO@SCHIANODEVELOPMENT.COM                                                                                                                                                                                                                  |
|                                                                                                           |                                  | ICENSE NUMBER:<br>76086                                                                                                                                                                                                                         |
|                                                                                                           | Residence                        | 546 CHICAMACOMICO<br>546 CHICAMACOMICO WAY<br>BALD HEAD ISLAND, NC 28461                                                                                                                                                                        |
|                                                                                                           | PAGE TITLE:                      | Ceiling Plan                                                                                                                                                                                                                                    |
|                                                                                                           |                                  | DRAWN BY:<br>JS                                                                                                                                                                                                                                 |
|                                                                                                           |                                  | DATE:<br>5/2/2023<br>SCALE:<br>/4'' = 1'0''<br>SHEET #:                                                                                                                                                                                         |
| © ALL RIGHTS RESERVED, DUPLICATION AND DISTRIBUTION OF THIS PLAN WITHOUT WRITTEN PERMISSION IS PROHIBITED |                                  | A-9                                                                                                                                                                                                                                             |