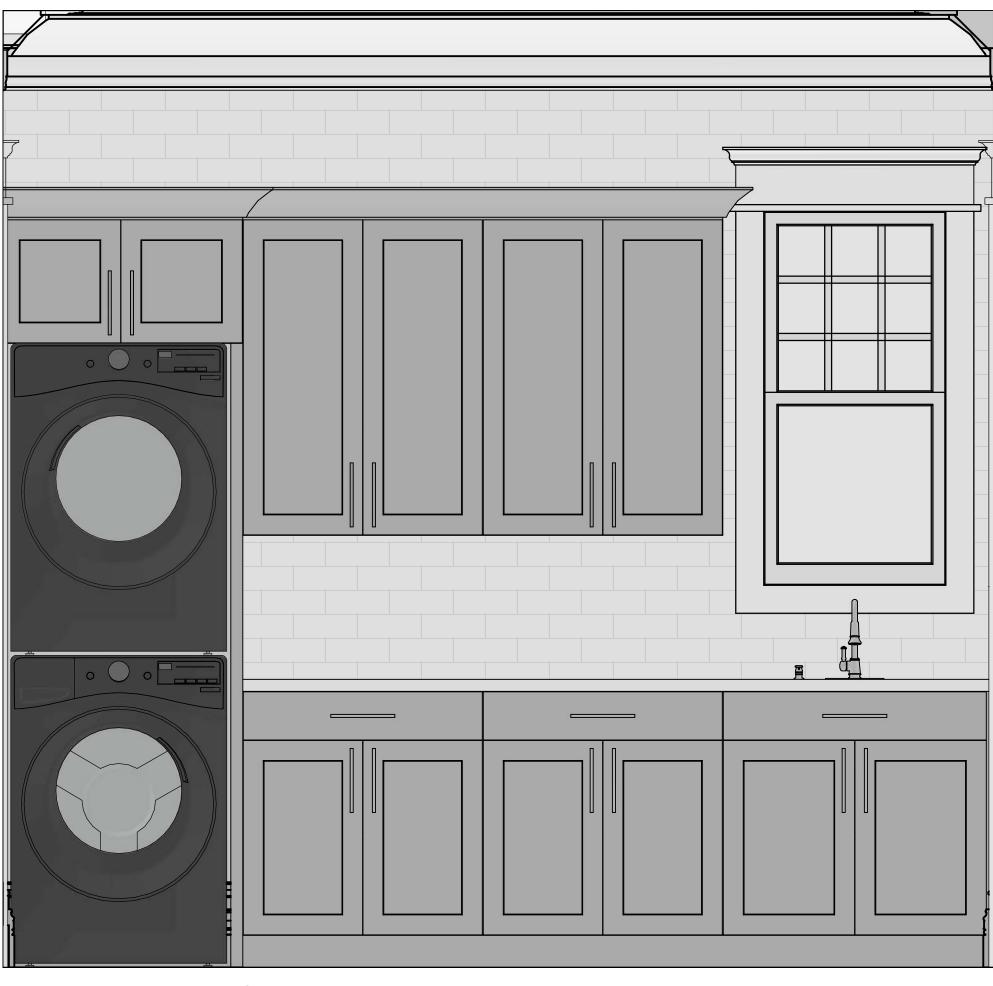

|             | TABLE OF CONTENTS                                 |             |                         |
|-------------|---------------------------------------------------|-------------|-------------------------|
| LABEL       | TITLE                                             | DESCRIPTION | COMMENTS                |
| 1           | COVER                                             |             | 1/4'' = 1'0''           |
| 2           | COVER 2                                           |             |                         |
| 3           | TABLE OF CONTENTS                                 |             |                         |
| <u>G</u> -1 | GENERAL NOTES, CODE INFO, SYMBOLS, KEYS           |             | Scale Per View          |
| 4           | PLOT PLAN, SURVEY, MAPPING (PLAN FOOTPRINT)       |             | 1'' = 10'               |
| A-1         | EXTERIOR ELEVATIONS                               |             | 1/4'' = 1'0''           |
| A-2         | EXTERIOR ELEVATIONS                               |             | 1/4'' = 1'0''           |
| A-3         | FLOOR OVERVIEW, FLOOR 1                           |             | 1/4'' = 1'0''           |
| A-4         | FLOOR OVERVIEW, FLOOR 2                           |             | 1/4'' = 1'0''           |
| A-5         | ARCHITECTURAL PLAN, FLOOR 1                       |             | 1/4'' = 1'0''           |
| A-6         | ARCHITECTURAL PLAN, FLOOR 2                       |             | 1/4'' = 1'0''           |
| A-7         | WINDOWS AND DOORS, FLOOR 1                        |             | 1/4'' = 1'0''           |
| A-8         | WINDOWS AND DOORS, FLOOR 2                        |             | 1/4'' = 1'0''           |
| A-9         | CEILING PLAN                                      |             | 1/4'' = 1'0''           |
| A-10        | FRAMING CROSS SECTION DETAILS                     |             | SCALE PER VIEW          |
| A-11        | FRAMING CROSS SECTION DETAILS                     |             | Scale Per View          |
| A-12        | FRAMING CROSS SECTION DETAILS                     |             | SCALE PER VIEW          |
| A-13        | SIDING TYPICAL                                    |             | Scale Per View          |
| A-14        | ROOF LAYOUT PLAN                                  |             | 1/4'' = 1'O''           |
| A-15        | FOUNDATION PLAN                                   |             | 1/4'' = 1'O''           |
| A-16        | Hardware Plan - Floor 1                           |             | 1/4'' = 1'O''           |
| A-17        | HARDWARE PLAN - FLOOR 2                           |             | 1/4'' = 1'O''           |
| A-18        | Flooring Plan - Floor 1                           |             | 1/4'' = 1'0''           |
| A-19        | Flooring Plan - Floor 2                           |             | 1/4'' = 1'0''           |
| A-20        | Furniture Plan - Floor 1                          |             | 1/4'' = 1'0''           |
| A-21        | FURNITURE PLAN - FLOOR 2                          |             | 1/4'' = 1'O''           |
| E-1         | ELECTRICAL PLAN - FLOOR 1                         |             | 1/4'' = 1'O''           |
| E-2         | ELECTRICAL PLAN - FLOOR 2                         |             | 1/4'' = 1'O''           |
| PM-1        | HVAC & PLUMBING FLOOR 1                           |             | 1/4'' = 1'O''           |
| PM-2        | HVAC & Plumbing Floor 2                           |             | 1/4'' = 1'0''           |
| G-2         | GAS LAYOUT                                        |             | 1/4'' = 1'0''           |
| I- 1        | INSULATION: SOUND PROOFING 1ST FLOOR              |             | 3/16'' = 1'0''          |
| I-2         | INSULATION: SOUND PROOFING 2ND FLOOR              |             | 3/16'' = 1'0''          |
| M-1         | MILLWORK 1ST FLOOR                                |             | 1/4" = 1'O"             |
| M-2         | MILLWORK 2ND FLOOR                                |             | 1/4" = 1'O"             |
| M-3         | MILLWORK DETAILS                                  |             | Scale Per View          |
| M-4         | MILLWORK DETAILS - CLOSET OPTIONS                 |             | Scale Per View          |
| M-5         | MILLWORK DETAILS - DROP ZONE & VANITY PERSPECTIVE |             | SCALE PER VIEW          |
| M-6         | MILLWORK DETAILS - VANITY PERSPECTIVE             |             | SCALE PER VIEW          |
| M-7         | INTERIOR ELEVATIONS                               |             | 1'' = 1'O''             |
| M-8         | INTERIOR ELEVATIONS                               |             | 1'' = 1'O''             |
| M-9         | INTERIOR ELEVATIONS                               |             | 1'' = 1'O''             |
| M-10        | INTERIOR ELEVATIONS                               |             | 1'' = 1'O''             |
| M-11        | INTERIOR ELEVATIONS                               |             | 1'' = 1'O''             |
| M-12        | INTERIOR ELEVATIONS                               |             | 1'' = 1'O''             |
| M-13        | INTERIOR ELEVATIONS                               |             | 1'' = 1'O''             |
| M-14        | INTERIOR ELEVATIONS                               |             | 1'' = 1'O''             |
| M-15        | INTERIOR ELEVATIONS                               |             | 1'' = 1'O''             |
| M-16        | INTERIOR ELEVATIONS                               |             | 1'' = 1'O''             |
| M-17        | INTERIOR ELEVATIONS                               |             | 1 <sup>''</sup> = 1'O'' |
| M-18        | INTERIOR ELEVATIONS                               |             | 1 '' = 1 'O''           |
| M-19        | FIREPLACE DETAILS                                 |             | 1 '' = 1 'O''           |
| M-20        | CABINETRY DETAILS                                 |             | 1 '' = 1 'O''           |
| M-21        | CABINETRY DETAILS                                 |             | 1'' = 1'O''             |
| 5           | SHOWER DETAILS: PLUMBING AND TILE                 |             | $1^{''} = 1^{'}O^{''}$  |
| 6           | SHOWER DETAILS: PLUMBING AND TILE                 |             | 1'' = 1'O''             |
| L           | · · · · · · · · · · · · · · · · · · ·             | - <b>.</b>  |                         |