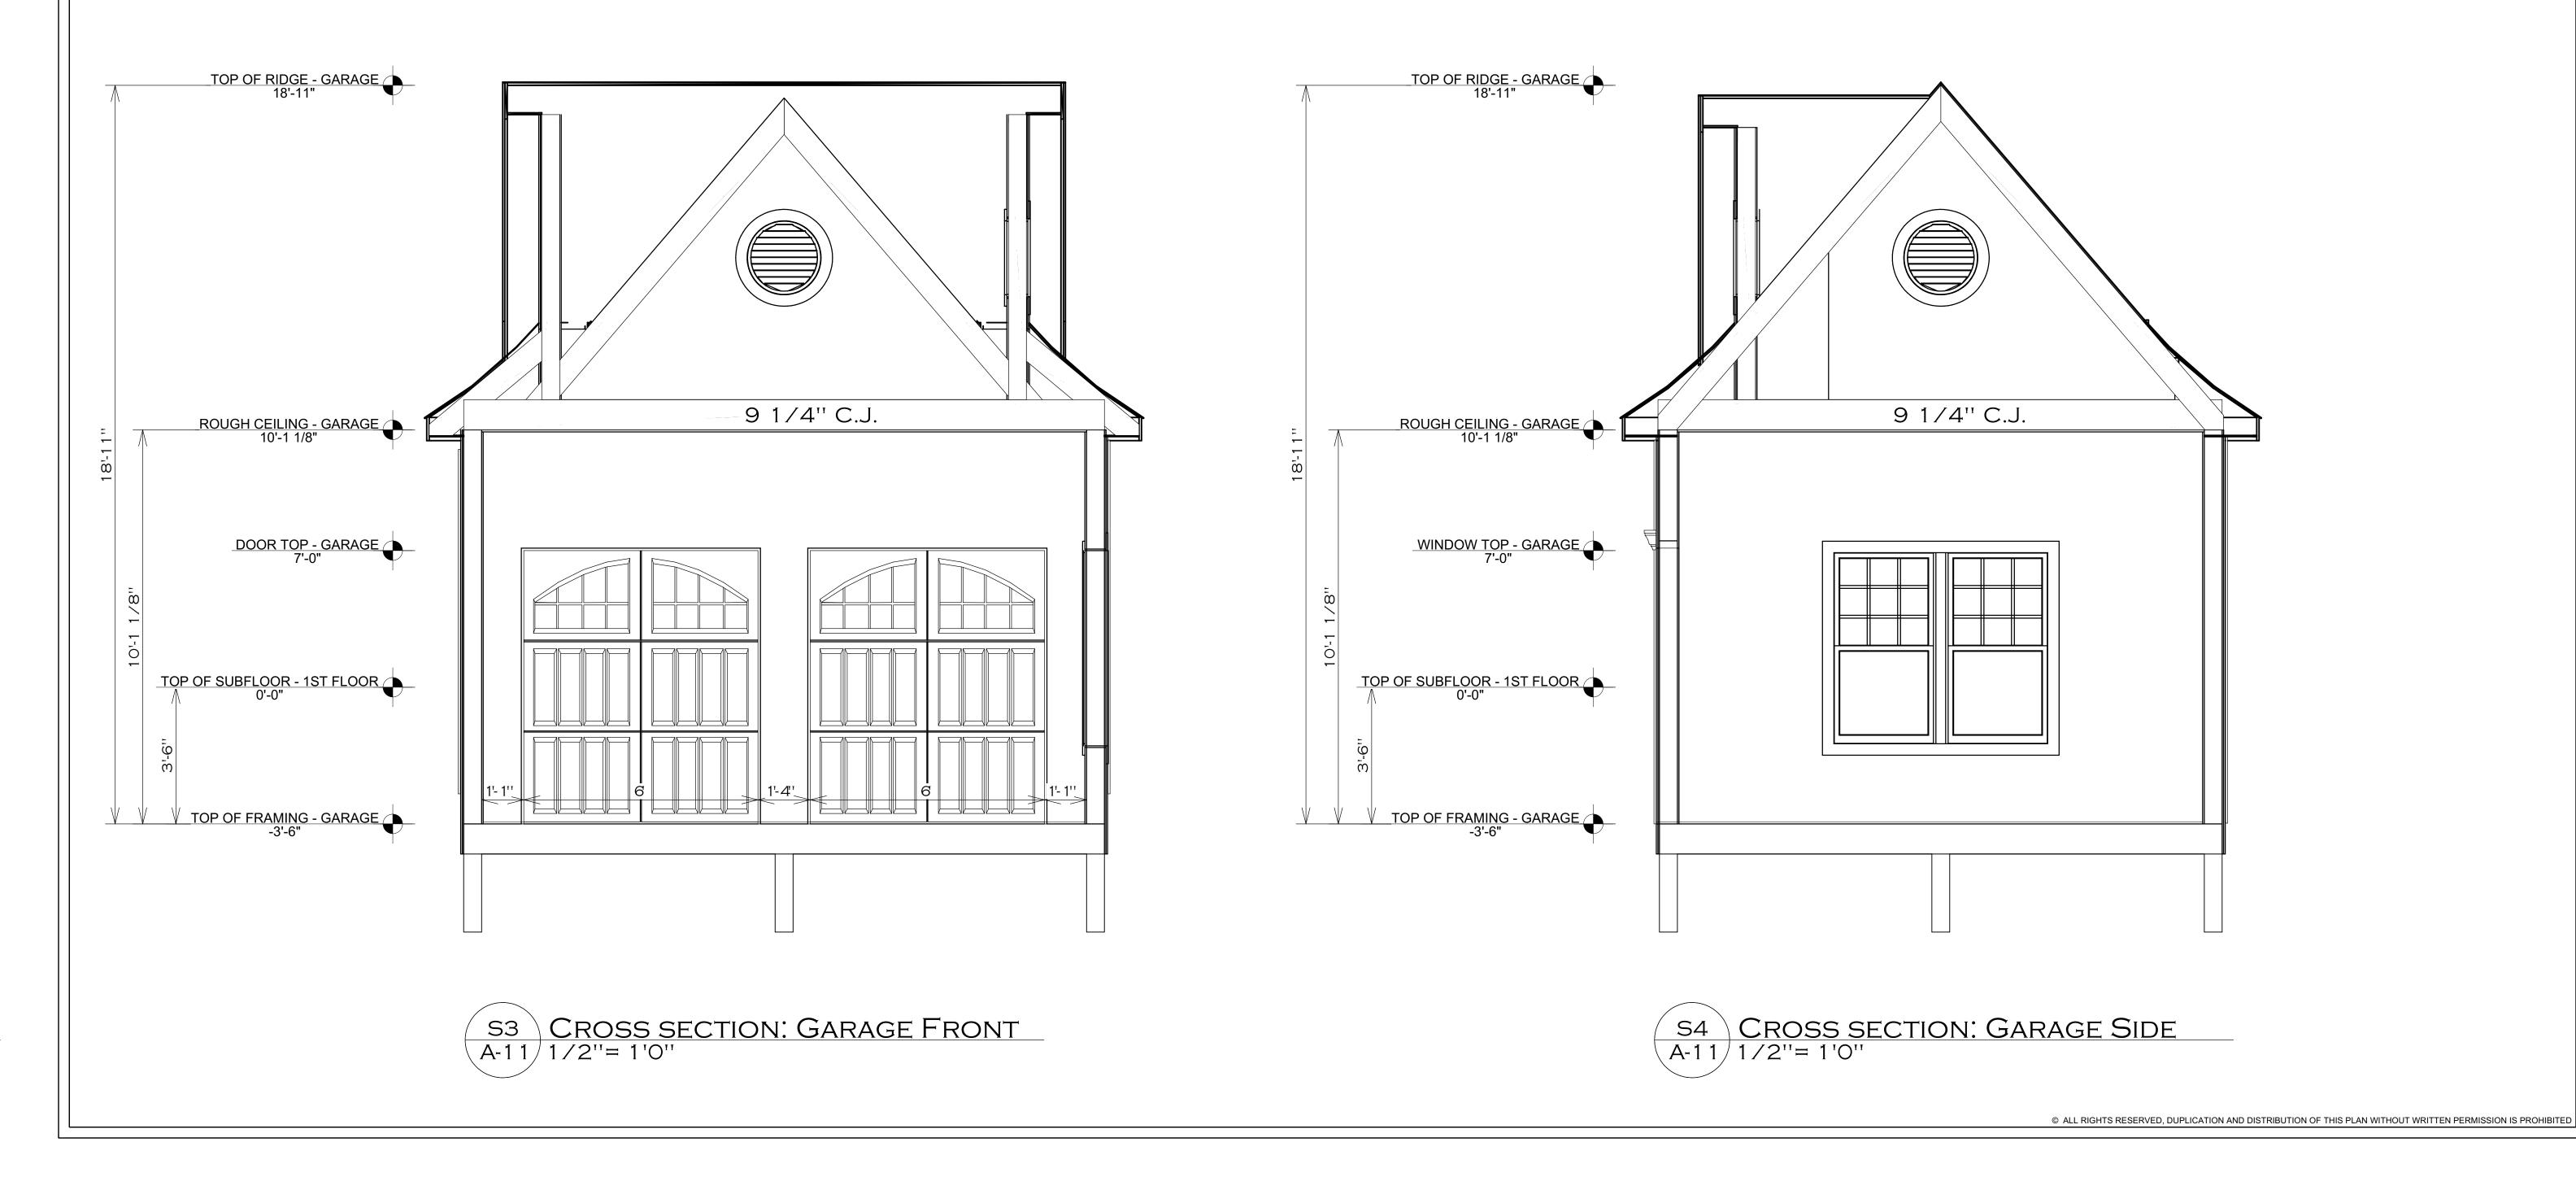

| S<br>WH<br>TH<br>RE<br>WI<br>LO | D VIEWS ARE NOT TO<br>SCALE AND MAY NOT<br>REFLECT EXACTLY<br>AT IS AVAILABLE FOR<br>E PROJECT. RENDER<br>VIEWS ARE<br>EPRESENTATIONS OF<br>HAT THE VIEW COULD<br>OK LIKE, NOT WHAT IT<br>WILL LOOK LIKE.<br>2D VIEWS ALWAYS<br>JPERCEDE 3D VIEWS |  |  |  |  |
|---------------------------------|---------------------------------------------------------------------------------------------------------------------------------------------------------------------------------------------------------------------------------------------------|--|--|--|--|
| 7 <b>*</b> *                    | SCHINO®SCHIANOEVELOPMENT.COM                                                                                                                                                                                                                      |  |  |  |  |
|                                 | ICENSE NUMBER:<br>76086                                                                                                                                                                                                                           |  |  |  |  |
| Residence                       | 546 CHICAMACOMICO<br>546 CHICAMACOMICO WAY<br>BALD HEAD ISLAND, NC 28461                                                                                                                                                                          |  |  |  |  |
| PAGE TITLE:                     | FRAMING CROSS<br>SECTION DETAILS                                                                                                                                                                                                                  |  |  |  |  |
|                                 | DRAWN BY:<br>JS                                                                                                                                                                                                                                   |  |  |  |  |
|                                 | DATE:<br>6/2/2023                                                                                                                                                                                                                                 |  |  |  |  |
|                                 | scale:<br>Scale Per<br><u>View</u><br>sheet #:                                                                                                                                                                                                    |  |  |  |  |
|                                 | A-11                                                                                                                                                                                                                                              |  |  |  |  |