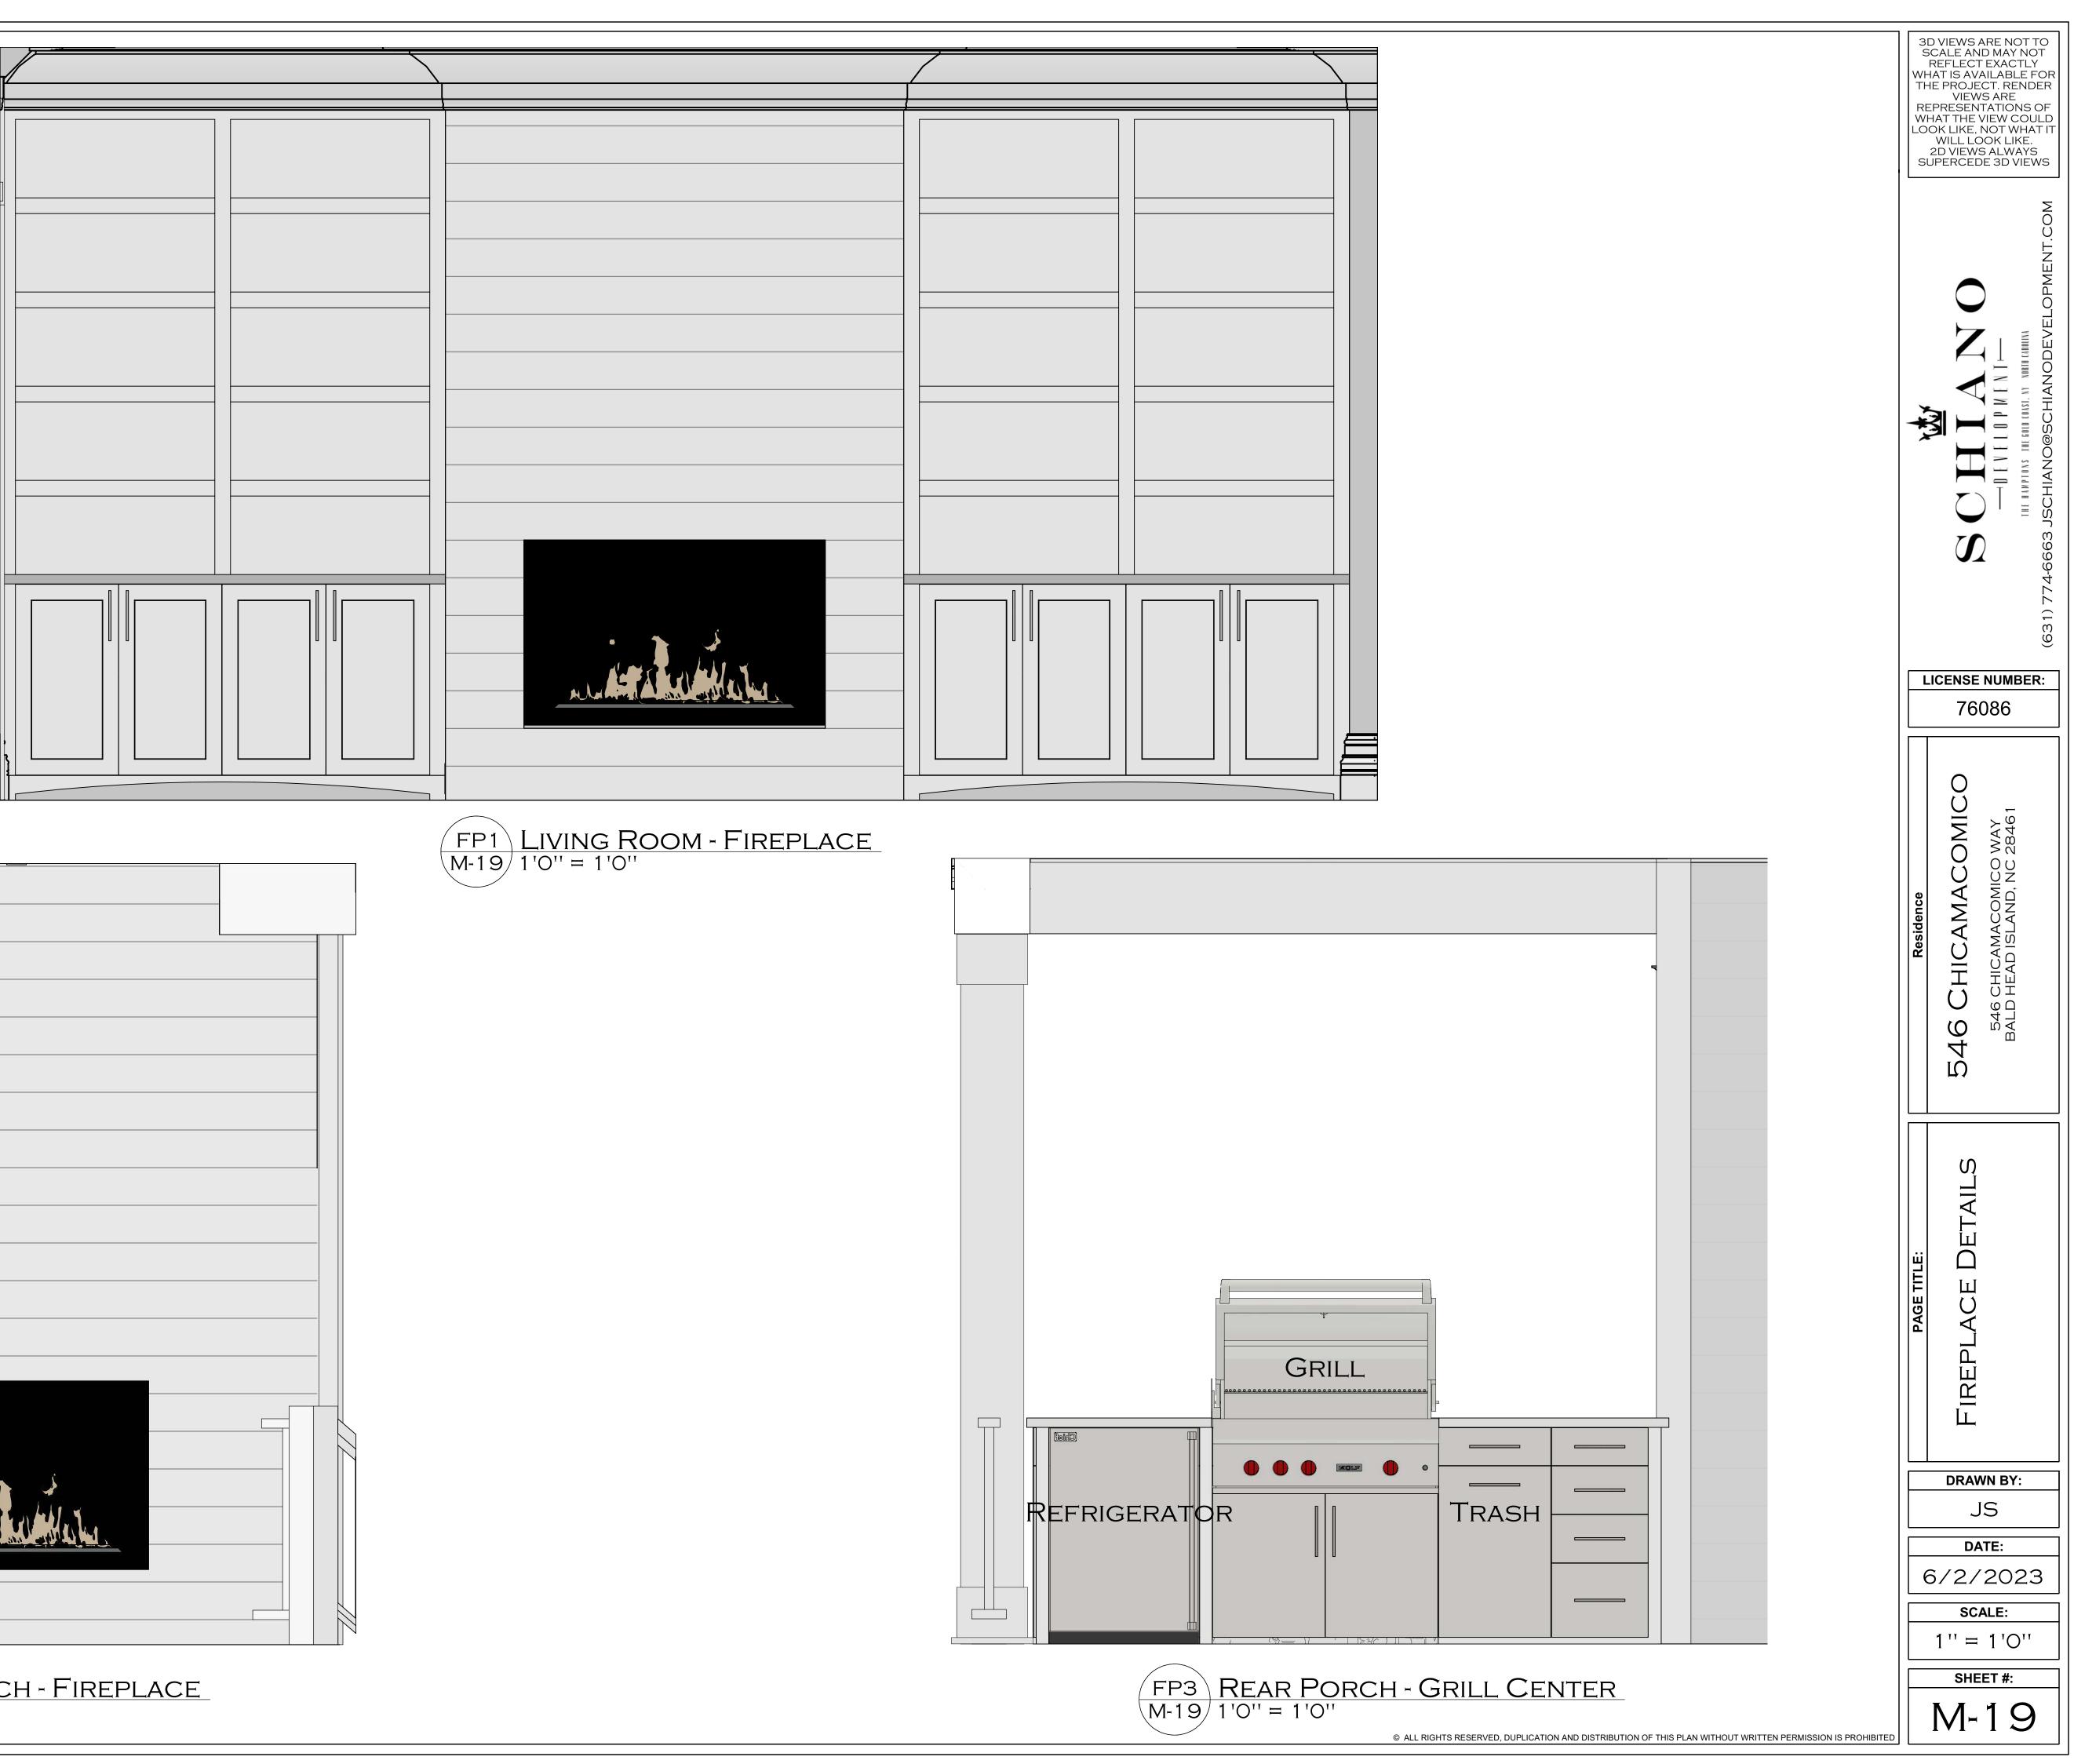

|             | <b>SCALE</b> :<br>1'' = 1'O''                                                                                                                                                                                                                                                                        |
| © ALL RIGHTS RESERVED, DUPLICATION AND DISTRIBUTION OF THIS PLAN WITHOUT WRITTEN PERMISSION IS PROHIBITED |             | sheet #:<br>M-18                                                                                                                                                                                                                                                                                     |









| v. |   |
|----|---|
|    |   |
|    | - |
|    |   |









 $\begin{array}{c} \hline C2 \\ M-20 \end{array} \begin{array}{c} CABINETRY - REFRIGERATOR WALL \\ \hline M-20 \end{array}$ 

|                                                                                                           | S<br>WH<br>TH<br>RE<br>WH | D VIEWS ARE NOT TO<br>CALE AND MAY NOT<br>REFLECT EXACTLY<br>IAT IS AVAILABLE FOR<br>IE PROJECT. RENDER<br>VIEWS ARE<br>PRESENTATIONS OF<br>IAT THE VIEW COULD