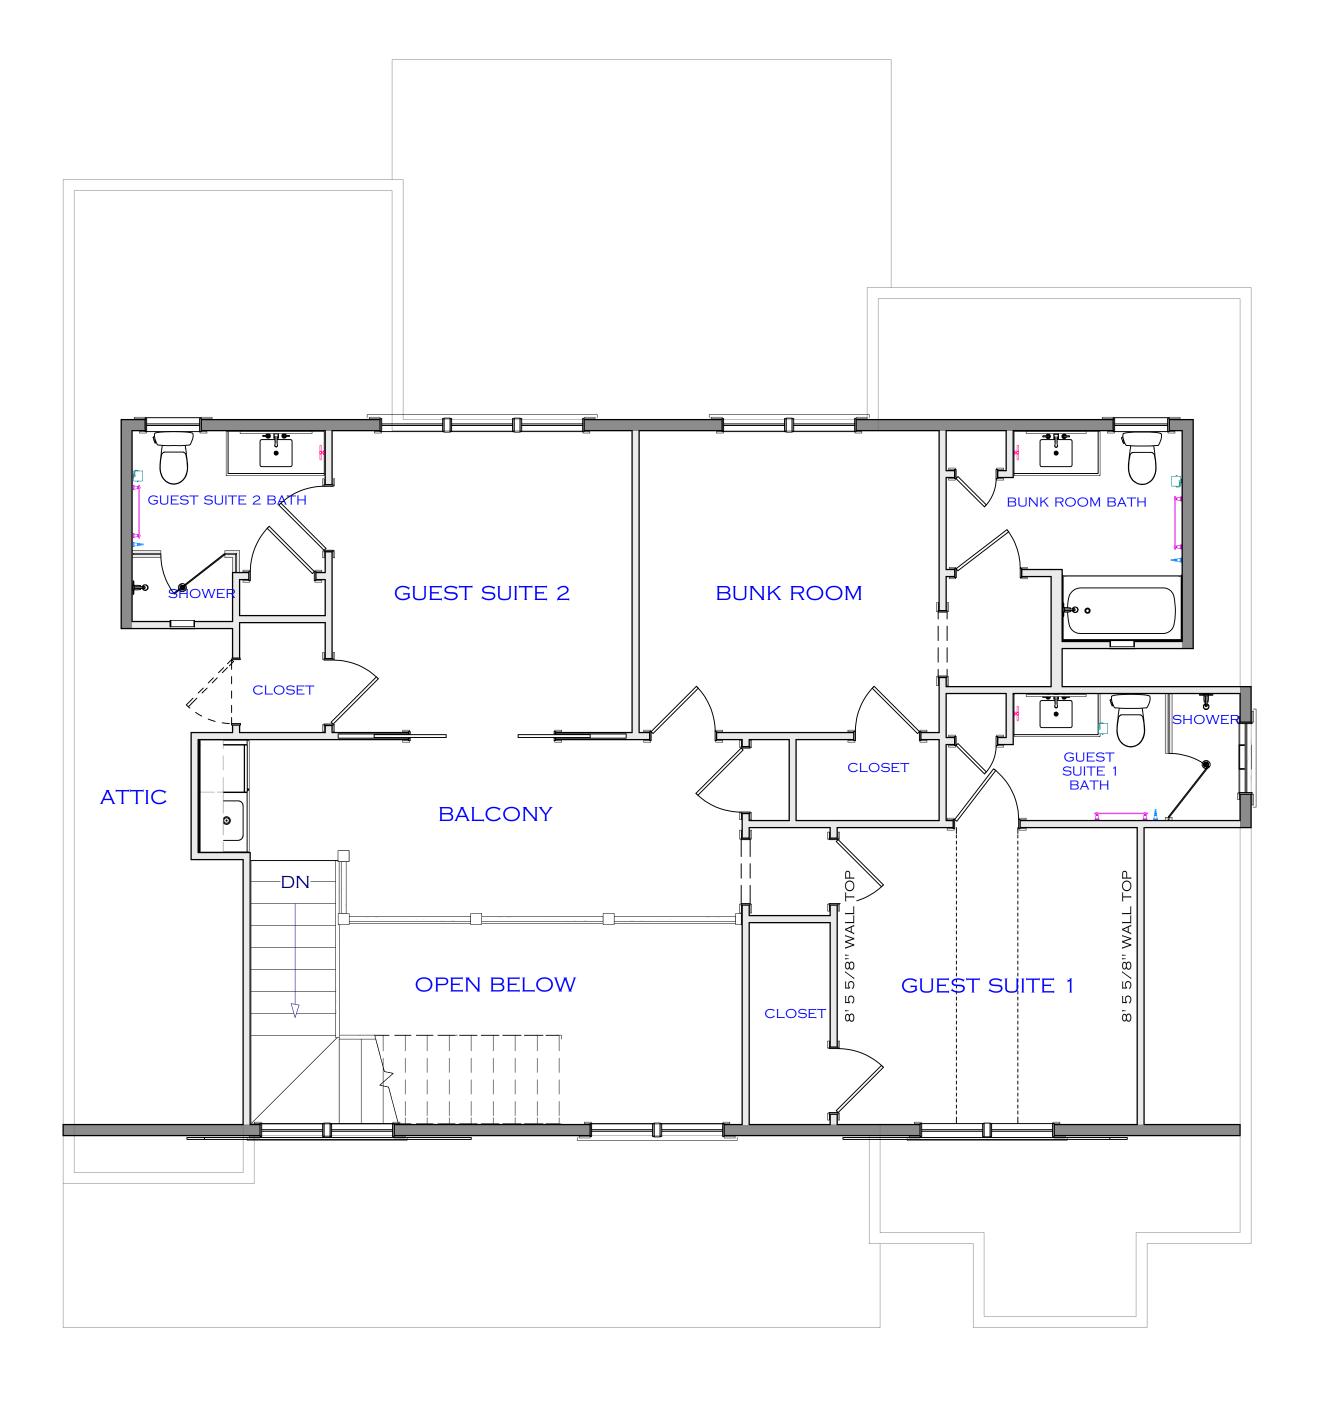

|             | TABLE OF CONTENTS                                 |             |                         |
|-------------|---------------------------------------------------|-------------|-------------------------|
| LABEL       | TITLE                                             | DESCRIPTION | COMMENTS                |
| 1           | COVER                                             |             | 1/4'' = 1'0''           |
| 2           | COVER 2                                           |             |                         |
| 3           | TABLE OF CONTENTS                                 |             |                         |
| <u>G</u> -1 | GENERAL NOTES, CODE INFO, SYMBOLS, KEYS           |             | Scale Per View          |
| 4           | PLOT PLAN, SURVEY, MAPPING (PLAN FOOTPRINT)       |             | 1'' = 10'               |
| A-1         | EXTERIOR ELEVATIONS                               |             | 1/4'' = 1'0''           |
| A-2         | EXTERIOR ELEVATIONS                               |             | 1/4'' = 1'0''           |
| A-3         | FLOOR OVERVIEW, FLOOR 1                           |             | 1/4'' = 1'0''           |
| A-4         | FLOOR OVERVIEW, FLOOR 2                           |             | 1/4'' = 1'0''           |
| A-5         | ARCHITECTURAL PLAN, FLOOR 1                       |             | 1/4'' = 1'0''           |
| A-6         | ARCHITECTURAL PLAN, FLOOR 2                       |             | 1/4'' = 1'0''           |
| A-7         | WINDOWS AND DOORS, FLOOR 1                        |             | 1/4'' = 1'0''           |
| A-8         | WINDOWS AND DOORS, FLOOR 2                        |             | 1/4'' = 1'0''           |
| A-9         | CEILING PLAN                                      |             | 1/4'' = 1'0''           |
| A-10        | FRAMING CROSS SECTION DETAILS                     |             | SCALE PER VIEW          |
| A-11        | FRAMING CROSS SECTION DETAILS                     |             | Scale Per View          |
| A-12        | FRAMING CROSS SECTION DETAILS                     |             | SCALE PER VIEW          |
| A-13        | SIDING TYPICAL                                    |             | Scale Per View          |
| A-14        | ROOF LAYOUT PLAN                                  |             | 1/4'' = 1'O''           |
| A-15        | FOUNDATION PLAN                                   |             | 1/4'' = 1'O''           |
| A-16        | Hardware Plan - Floor 1                           |             | 1/4'' = 1'O''           |
| A-17        | HARDWARE PLAN - FLOOR 2                           |             | 1/4'' = 1'O''           |
| A-18        | Flooring Plan - Floor 1                           |             | 1/4'' = 1'0''           |
| A-19        | Flooring Plan - Floor 2                           |             | 1/4'' = 1'0''           |
| A-20        | Furniture Plan - Floor 1                          |             | 1/4'' = 1'0''           |
| A-21        | FURNITURE PLAN - FLOOR 2                          |             | 1/4'' = 1'O''           |
| E-1         | ELECTRICAL PLAN - FLOOR 1                         |             | 1/4'' = 1'O''           |
| E-2         | ELECTRICAL PLAN - FLOOR 2                         |             | 1/4'' = 1'O''           |
| PM-1        | HVAC & PLUMBING FLOOR 1                           |             | 1/4'' = 1'O''           |
| PM-2        | HVAC & Plumbing Floor 2                           |             | 1/4'' = 1'0''           |
| G-2         | GAS LAYOUT                                        |             | 1/4'' = 1'0''           |
| I- 1        | INSULATION: SOUND PROOFING 1ST FLOOR              |             | 3/16'' = 1'0''          |
| I-2         | INSULATION: SOUND PROOFING 2ND FLOOR              |             | 3/16'' = 1'0''          |
| M-1         | MILLWORK 1ST FLOOR                                |             | 1/4" = 1'O"             |
| M-2         | MILLWORK 2ND FLOOR                                |             | 1/4" = 1'O"             |
| M-3         | MILLWORK DETAILS                                  |             | Scale Per View          |
| M-4         | MILLWORK DETAILS - CLOSET OPTIONS                 |             | Scale Per View          |
| M-5         | MILLWORK DETAILS - DROP ZONE & VANITY PERSPECTIVE |             | SCALE PER VIEW          |
| M-6         | MILLWORK DETAILS - VANITY PERSPECTIVE             |             | SCALE PER VIEW          |
| M-7         | INTERIOR ELEVATIONS                               |             | 1'' = 1'O''             |
| M-8         | INTERIOR ELEVATIONS                               |             | 1'' = 1'O''             |
| M-9         | INTERIOR ELEVATIONS                               |             | 1'' = 1'O''             |
| M-10        | INTERIOR ELEVATIONS                               |             | 1'' = 1'O''             |
| M-11        | INTERIOR ELEVATIONS                               |             | 1'' = 1'O''             |
| M-12        | INTERIOR ELEVATIONS                               |             | 1'' = 1'O''             |
| M-13        | INTERIOR ELEVATIONS                               |             | 1'' = 1'O''             |
| M-14        | INTERIOR ELEVATIONS                               |             | 1'' = 1'O''             |
| M-15        | INTERIOR ELEVATIONS                               |             | 1'' = 1'O''             |
| M-16        | INTERIOR ELEVATIONS                               |             | 1'' = 1'O''             |
| M-17        | INTERIOR ELEVATIONS                               |             | 1 <sup>''</sup> = 1'O'' |
| M-18        | INTERIOR ELEVATIONS                               |             | 1 '' = 1 'O''           |
| M-19        | FIREPLACE DETAILS                                 |             | 1 '' = 1 'O''           |
| M-20        | CABINETRY DETAILS                                 |             | 1 '' = 1 'O''           |
| M-21        | CABINETRY DETAILS                                 |             | 1'' = 1'O''             |
| 5           | SHOWER DETAILS: PLUMBING AND TILE                 |             | $1^{''} = 1^{'}O^{''}$  |
| 6           | SHOWER DETAILS: PLUMBING AND TILE                 |             | 1'' = 1'O''             |
| L           | · · · · · · · · · · · · · · · · · · ·             | - <b>.</b>  |                         |