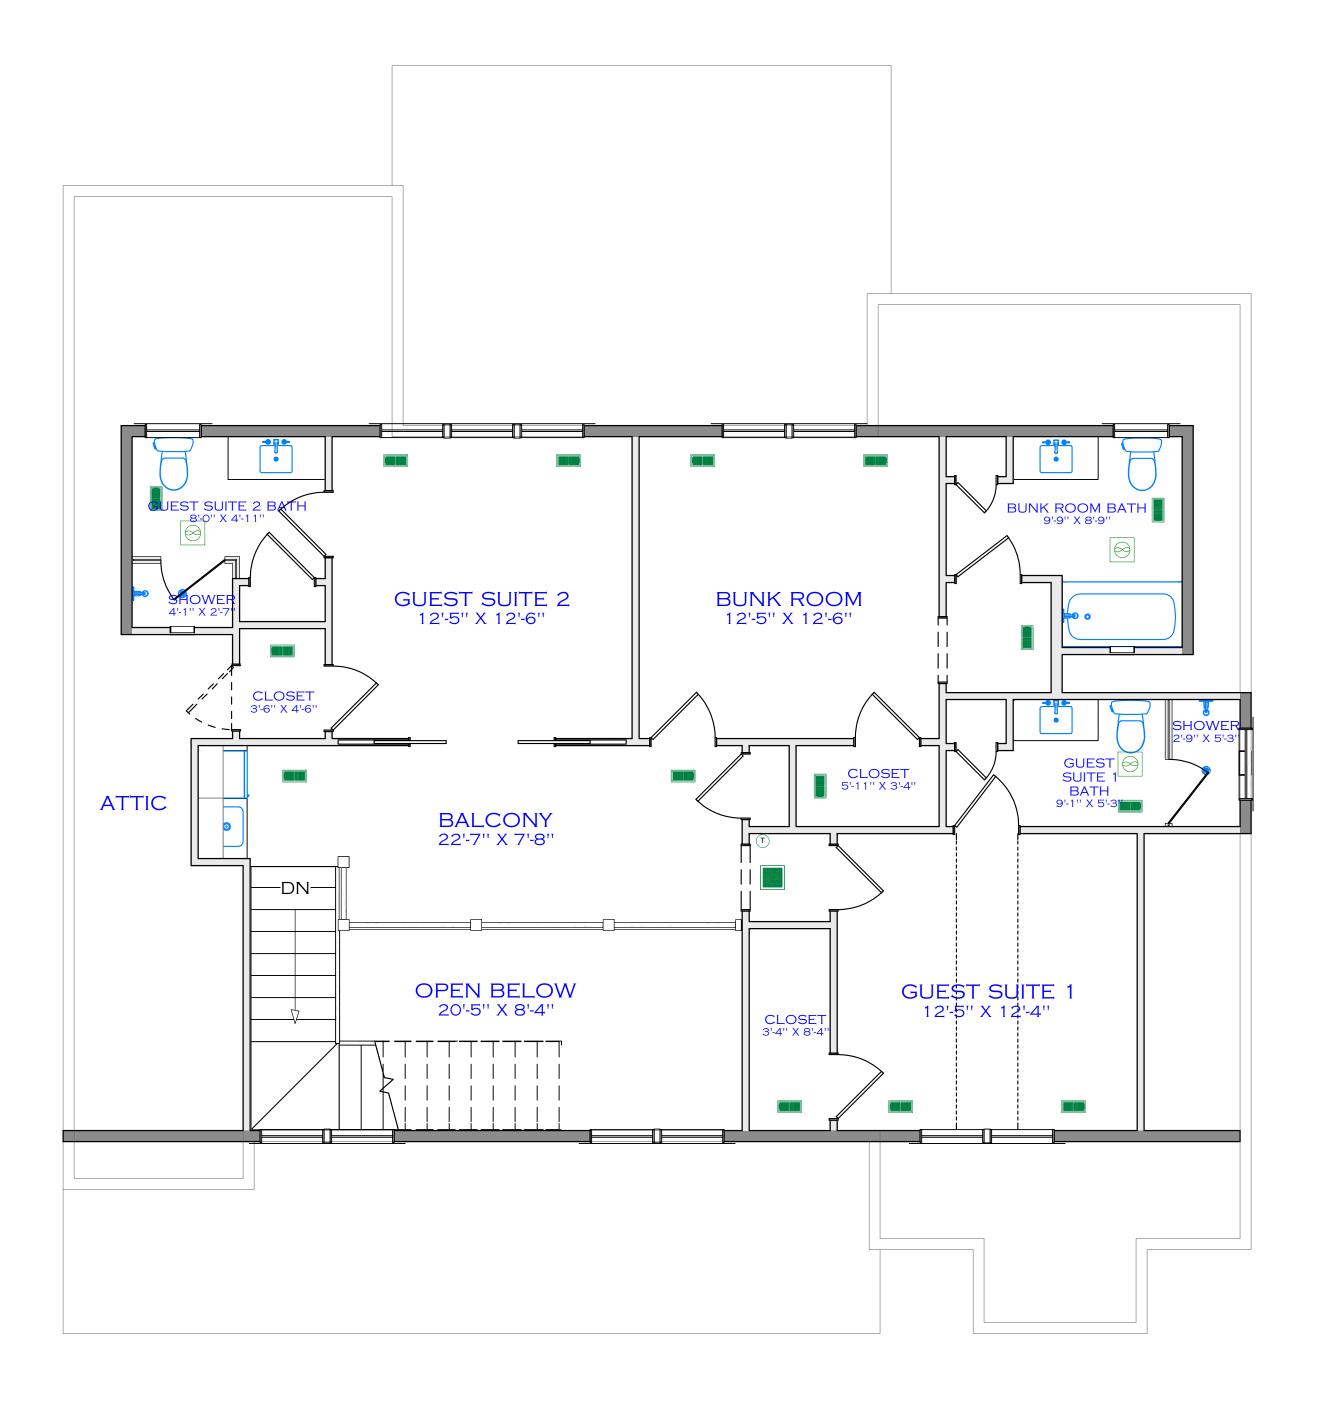

|             | TABLE OF CONTENTS                                 |             |                         |
|-------------|---------------------------------------------------|-------------|-------------------------|
| LABEL       | TITLE                                             | DESCRIPTION | COMMENTS                |
| 1           | COVER                                             |             | 1/4'' = 1'0''           |
| 2           | COVER 2                                           |             |                         |
| 3           | TABLE OF CONTENTS                                 |             |                         |
| <u>G</u> -1 | GENERAL NOTES, CODE INFO, SYMBOLS, KEYS           |             | Scale Per View          |
| 4           | PLOT PLAN, SURVEY, MAPPING (PLAN FOOTPRINT)       |             | 1'' = 10'               |
| A-1         | EXTERIOR ELEVATIONS                               |             | 1/4'' = 1'0''           |
| A-2         | EXTERIOR ELEVATIONS                               |             | 1/4'' = 1'0''           |
| A-3         | FLOOR OVERVIEW, FLOOR 1                           |             | 1/4'' = 1'0''           |
| A-4         | FLOOR OVERVIEW, FLOOR 2                           |             | 1/4'' = 1'0''           |
| A-5         | ARCHITECTURAL PLAN, FLOOR 1                       |             | 1/4'' = 1'0''           |
| A-6         | ARCHITECTURAL PLAN, FLOOR 2                       |             | 1/4'' = 1'0''           |
| A-7         | WINDOWS AND DOORS, FLOOR 1                        |             | 1/4'' = 1'0''           |
| A-8         | WINDOWS AND DOORS, FLOOR 2                        |             | 1/4'' = 1'0''           |
| A-9         | CEILING PLAN                                      |             | 1/4'' = 1'0''           |
| A-10        | FRAMING CROSS SECTION DETAILS                     |             | SCALE PER VIEW          |
| A-11        | FRAMING CROSS SECTION DETAILS                     |             | Scale Per View          |
| A-12        | FRAMING CROSS SECTION DETAILS                     |             | SCALE PER VIEW          |
| A-13        | SIDING TYPICAL                                    |             | Scale Per View          |
| A-14        | ROOF LAYOUT PLAN                                  |             | 1/4'' = 1'O''           |
| A-15        | FOUNDATION PLAN                                   |             | 1/4'' = 1'O''           |
| A-16        | Hardware Plan - Floor 1                           |             | 1/4'' = 1'O''           |
| A-17        | HARDWARE PLAN - FLOOR 2                           |             | 1/4'' = 1'O''           |
| A-18        | Flooring Plan - Floor 1                           |             | 1/4'' = 1'0''           |
| A-19        | Flooring Plan - Floor 2                           |             | 1/4'' = 1'0''           |
| A-20        | Furniture Plan - Floor 1                          |             | 1/4'' = 1'0''           |
| A-21        | FURNITURE PLAN - FLOOR 2                          |             | 1/4'' = 1'O''           |
| E-1         | ELECTRICAL PLAN - FLOOR 1                         |             | 1/4'' = 1'O''           |
| E-2         | ELECTRICAL PLAN - FLOOR 2                         |             | 1/4'' = 1'O''           |
| PM-1        | HVAC & PLUMBING FLOOR 1                           |             | 1/4'' = 1'O''           |
| PM-2        | HVAC & Plumbing Floor 2                           |             | 1/4'' = 1'0''           |
| G-2         | GAS LAYOUT                                        |             | 1/4'' = 1'0''           |
| I- 1        | INSULATION: SOUND PROOFING 1ST FLOOR              |             | 3/16'' = 1'0''          |
| I-2         | INSULATION: SOUND PROOFING 2ND FLOOR              |             | 3/16'' = 1'0''          |
| M-1         | MILLWORK 1ST FLOOR                                |             | 1/4" = 1'O"             |
| M-2         | MILLWORK 2ND FLOOR                                |             | 1/4" = 1'O"             |
| M-3         | MILLWORK DETAILS                                  |             | Scale Per View          |
| M-4         | MILLWORK DETAILS - CLOSET OPTIONS                 |             | Scale Per View          |
| M-5         | MILLWORK DETAILS - DROP ZONE & VANITY PERSPECTIVE |             | SCALE PER VIEW          |
| M-6         | MILLWORK DETAILS - VANITY PERSPECTIVE             |             | SCALE PER VIEW          |
| M-7         | INTERIOR ELEVATIONS                               |             | 1'' = 1'O''             |
| M-8         | INTERIOR ELEVATIONS                               |             | 1'' = 1'O''             |
| M-9         | INTERIOR ELEVATIONS                               |             | 1'' = 1'O''             |
| M-10        | INTERIOR ELEVATIONS                               |             | 1'' = 1'O''             |
| M-11        | INTERIOR ELEVATIONS                               |             | 1'' = 1'O''             |
| M-12        | INTERIOR ELEVATIONS                               |             | 1'' = 1'O''             |
| M-13        | INTERIOR ELEVATIONS                               |             | 1'' = 1'O''             |
| M-14        | INTERIOR ELEVATIONS                               |             | 1'' = 1'O''             |
| M-15        | INTERIOR ELEVATIONS                               |             | 1'' = 1'O''             |
| M-16        | INTERIOR ELEVATIONS                               |             | 1'' = 1'O''             |
| M-17        | INTERIOR ELEVATIONS                               |             | 1 <sup>''</sup> = 1'O'' |
| M-18        | INTERIOR ELEVATIONS                               |             | 1 '' = 1 'O''           |
| M-19        | FIREPLACE DETAILS                                 |             | 1 '' = 1 'O''           |
| M-20        | CABINETRY DETAILS                                 |             | 1 '' = 1 'O''           |
| M-21        | CABINETRY DETAILS                                 |             | 1'' = 1'O''             |
| 5           | SHOWER DETAILS: PLUMBING AND TILE                 |             | $1^{''} = 1^{'}O^{''}$  |
| 6           | SHOWER DETAILS: PLUMBING AND TILE                 |             | 1'' = 1'O''             |
| L           | · · · · · · · · · · · · · · · · · · ·             | - <b>.</b>  |                         |