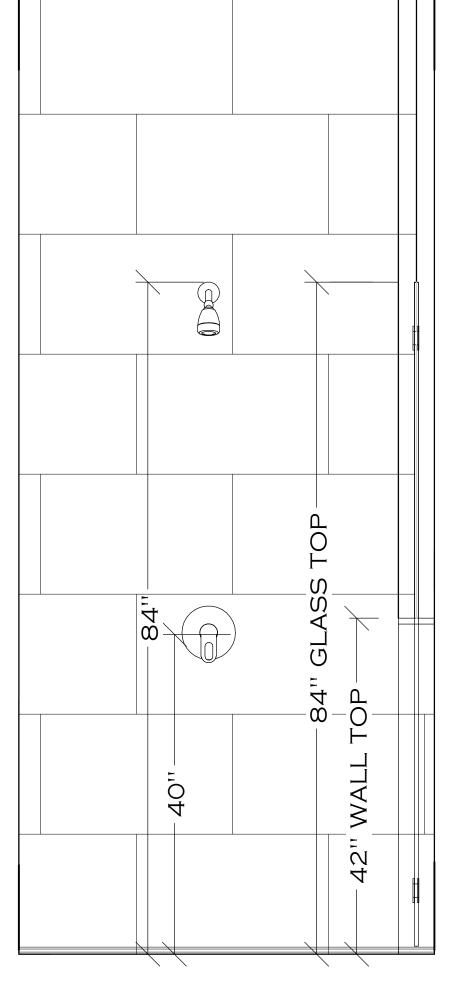

|        |                                   |     |       |              | DOOR SCHEDULE EXTE                      | ERIOR - 1ST FLOO | R     |        |                                                     |                    |  |  |  |
|--------|-----------------------------------|-----|-------|--------------|-----------------------------------------|------------------|-------|--------|-----------------------------------------------------|--------------------|--|--|--|
| NUMBER | r Label                           | QTY | Floor | Manufacturer | ROOM NAME                               | SIZE             | WIDTH | HEIGHT | DESCRIPTION                                         | Hardware           |  |  |  |
| DO 1   | 12080                             | 1   | 1     |              | Living Room/Rear Porch<br>(Decking)     | 12080 L/R EX     | 144 " | 96 "   | EXT. QUAD SLIDER-GLASS PANEL                        | Privacy            |  |  |  |
| D02    | 2870                              | 1   | 1     |              | Outdoor Shower/Front<br>Porch (Decking) | 2870 L           | 32 '' | 84 "   | SHOWER-EXTERIOR - SHOWER<br>DOOR - 7' 2x8           | Exterior<br>Shower |  |  |  |
| DO3    | 2880                              | 1   | 1     |              | Laundry/Front Porch<br>(Decking)        | 2880 R EX        | 32 '' | 96 "   | EXT. HINGED-GLASS PANEL                             | Privacy            |  |  |  |
| D04    | 6080                              | 1   | 1     |              | Entry/Front Porch<br>(Decking)          | 6080 L/R EX      | 72 '' | 96 "   | EXT. DOUBLE HINGED-FRONT<br>DOOR - STANDARD, SYMBOL | Privacy            |  |  |  |
|        |                                   |     |       |              |                                         |                  |       |        |                                                     |                    |  |  |  |
|        | DOOR SCHEDULE SHOWER - 1 ST FLOOR |     |       |              |                                         |                  |       |        |                                                     |                    |  |  |  |
| NUMBER | R LABEL                           | QTY | Floor | Manufacturer | ROOM NAME                               | SIZE             | WIDTH | HEIGHT | DESCRIPTION                                         | Hardware           |  |  |  |
| DO1    | 5470                              | 1   | 1     |              | SHOWER/MASTER BATH                      | 5470 L/R         | 64 '' | 84 ''  | DOUBLE SHOWER-GLASS SLAB                            |                    |  |  |  |
|        |                                   |     |       |              |                                         |                  |       |        |                                                     |                    |  |  |  |