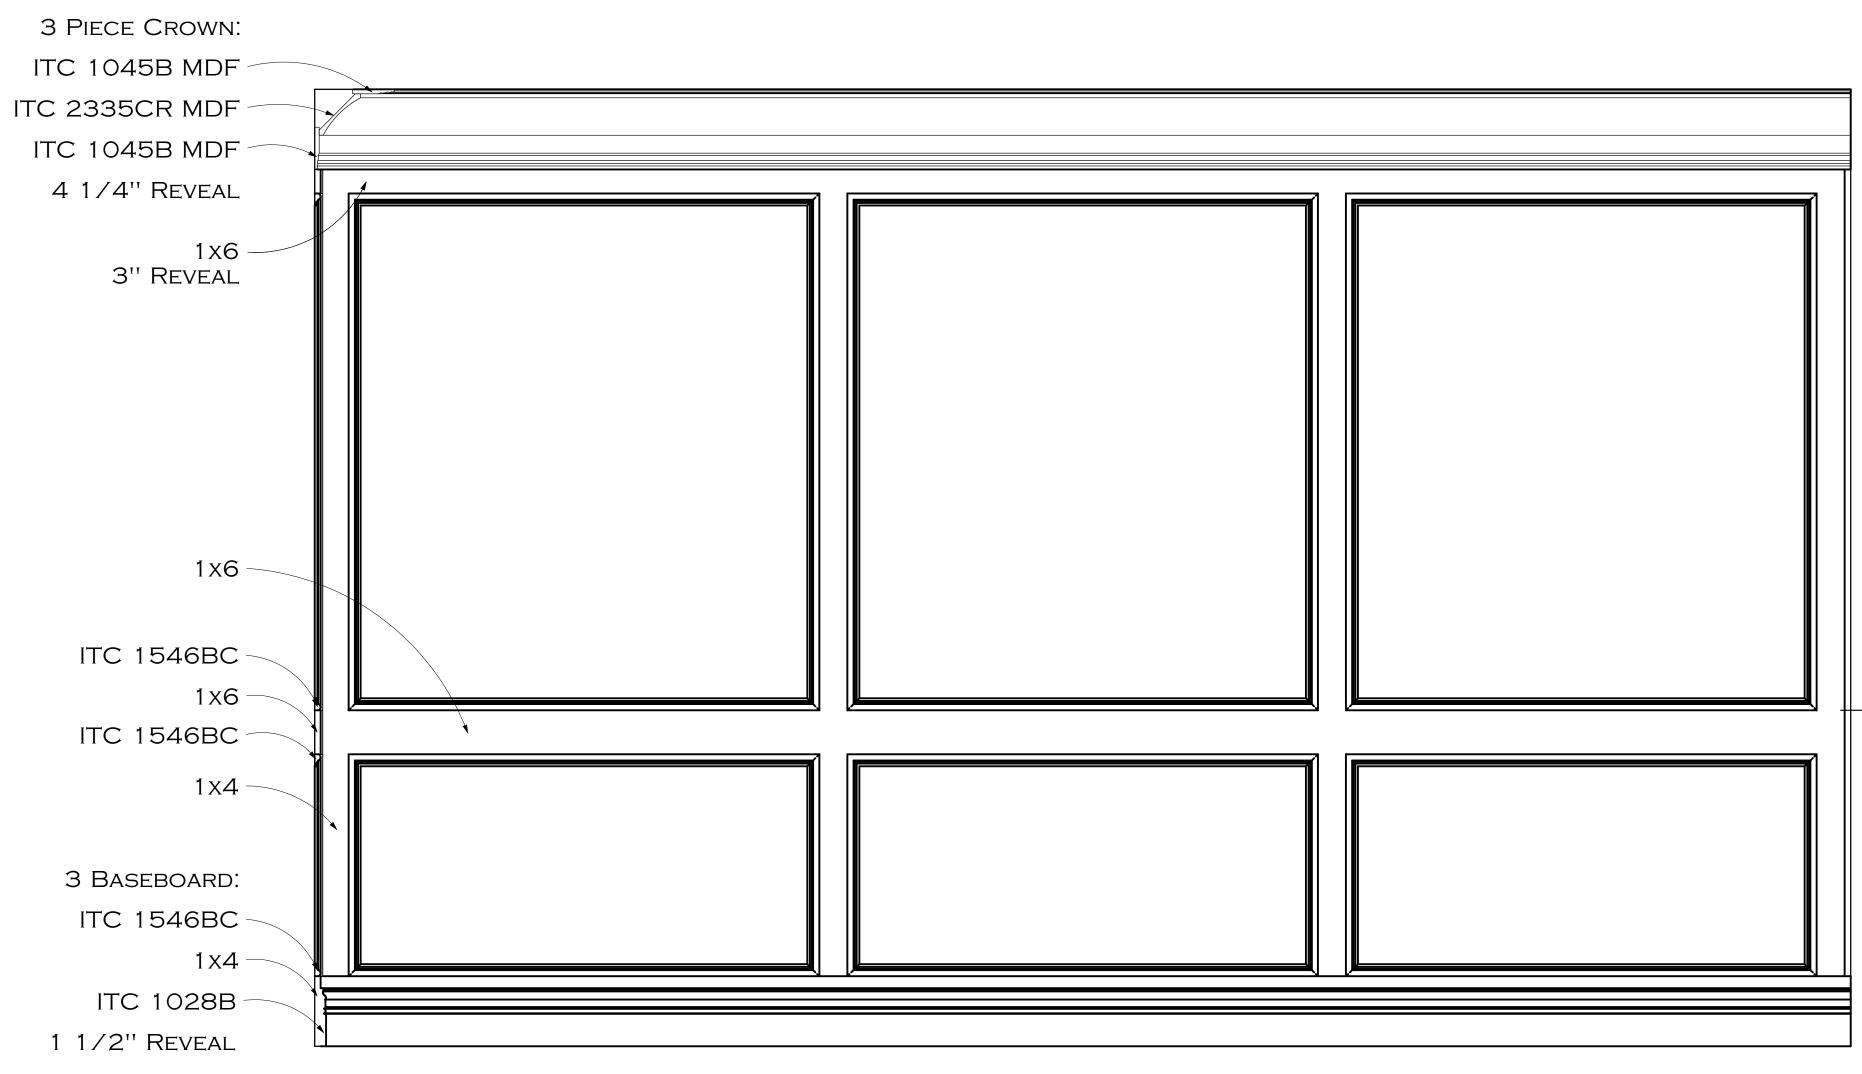

|             | TABLE OF CONTENTS                                 |             |                         |
|-------------|---------------------------------------------------|-------------|-------------------------|
| LABEL       | TITLE                                             | DESCRIPTION | COMMENTS                |
| 1           | COVER                                             |             | 1/4'' = 1'0''           |
| 2           | COVER 2                                           |             |                         |
| 3           | TABLE OF CONTENTS                                 |             |                         |
| <u>G</u> -1 | GENERAL NOTES, CODE INFO, SYMBOLS, KEYS           |             | Scale Per View          |
| 4           | PLOT PLAN, SURVEY, MAPPING (PLAN FOOTPRINT)       |             | 1'' = 10'               |
| A-1         | EXTERIOR ELEVATIONS                               |             | 1/4'' = 1'0''           |
| A-2         | EXTERIOR ELEVATIONS                               |             | 1/4'' = 1'0''           |
| A-3         | FLOOR OVERVIEW, FLOOR 1                           |             | 1/4'' = 1'0''           |
| A-4         | FLOOR OVERVIEW, FLOOR 2                           |             | 1/4'' = 1'0''           |
| A-5         | ARCHITECTURAL PLAN, FLOOR 1                       |             | 1/4'' = 1'0''           |
| A-6         | ARCHITECTURAL PLAN, FLOOR 2                       |             | 1/4'' = 1'0''           |
| A-7         | WINDOWS AND DOORS, FLOOR 1                        |             | 1/4'' = 1'0''           |
| A-8         | WINDOWS AND DOORS, FLOOR 2                        |             | 1/4'' = 1'0''           |
| A-9         | CEILING PLAN                                      |             | 1/4'' = 1'0''           |
| A-10        | FRAMING CROSS SECTION DETAILS                     |             | SCALE PER VIEW          |
| A-11        | FRAMING CROSS SECTION DETAILS                     |             | Scale Per View          |
| A-12        | FRAMING CROSS SECTION DETAILS                     |             | SCALE PER VIEW          |
| A-13        | SIDING TYPICAL                                    |             | Scale Per View          |
| A-14        | ROOF LAYOUT PLAN                                  |             | 1/4'' = 1'O''           |
| A-15        | FOUNDATION PLAN                                   |             | 1/4'' = 1'O''           |
| A-16        | Hardware Plan - Floor 1                           |             | 1/4'' = 1'O''           |
| A-17        | HARDWARE PLAN - FLOOR 2                           |             | 1/4'' = 1'O''           |
| A-18        | Flooring Plan - Floor 1                           |             | 1/4'' = 1'0''           |
| A-19        | Flooring Plan - Floor 2                           |             | 1/4'' = 1'0''           |
| A-20        | Furniture Plan - Floor 1                          |             | 1/4'' = 1'0''           |
| A-21        | FURNITURE PLAN - FLOOR 2                          |             | 1/4'' = 1'O''           |
| E-1         | ELECTRICAL PLAN - FLOOR 1                         |             | 1/4'' = 1'O''           |
| E-2         | ELECTRICAL PLAN - FLOOR 2                         |             | 1/4'' = 1'O''           |
| PM-1        | HVAC & PLUMBING FLOOR 1                           |             | 1/4'' = 1'O''           |
| PM-2        | HVAC & Plumbing Floor 2                           |             | 1/4'' = 1'0''           |
| G-2         | GAS LAYOUT                                        |             | 1/4'' = 1'0''           |
| I- 1        | INSULATION: SOUND PROOFING 1ST FLOOR              |             | 3/16'' = 1'0''          |
| I-2         | INSULATION: SOUND PROOFING 2ND FLOOR              |             | 3/16'' = 1'0''          |
| M-1         | MILLWORK 1ST FLOOR                                |             | 1/4" = 1'O"             |
| M-2         | MILLWORK 2ND FLOOR                                |             | 1/4" = 1'O"             |
| M-3         | MILLWORK DETAILS                                  |             | Scale Per View          |
| M-4         | MILLWORK DETAILS - CLOSET OPTIONS                 |             | Scale Per View          |
| M-5         | MILLWORK DETAILS - DROP ZONE & VANITY PERSPECTIVE |             | SCALE PER VIEW          |
| M-6         | MILLWORK DETAILS - VANITY PERSPECTIVE             |             | SCALE PER VIEW          |
| M-7         | INTERIOR ELEVATIONS                               |             | 1'' = 1'O''             |
| M-8         | INTERIOR ELEVATIONS                               |             | 1'' = 1'O''             |
| M-9         | INTERIOR ELEVATIONS                               |             | 1'' = 1'O''             |
| M-10        | INTERIOR ELEVATIONS                               |             | 1'' = 1'O''             |
| M-11        | INTERIOR ELEVATIONS                               |             | 1'' = 1'O''             |
| M-12        | INTERIOR ELEVATIONS                               |             | 1'' = 1'O''             |
| M-13        | INTERIOR ELEVATIONS                               |             | 1'' = 1'O''             |
| M-14        | INTERIOR ELEVATIONS                               |             | 1'' = 1'O''             |
| M-15        | INTERIOR ELEVATIONS                               |             | 1'' = 1'O''             |
| M-16        | INTERIOR ELEVATIONS                               |             | 1'' = 1'O''             |
| M-17        | INTERIOR ELEVATIONS                               |             | 1 <sup>''</sup> = 1'O'' |
| M-18        | INTERIOR ELEVATIONS                               |             | 1 '' = 1 'O''           |
| M-19        | FIREPLACE DETAILS                                 |             | 1 '' = 1 'O''           |
| M-20        | CABINETRY DETAILS                                 |             | 1 '' = 1 'O''           |
| M-21        | CABINETRY DETAILS                                 |             | 1'' = 1'O''             |
| 5           | SHOWER DETAILS: PLUMBING AND TILE                 |             | $1^{''} = 1^{'}O^{''}$  |
| 6           | SHOWER DETAILS: PLUMBING AND TILE                 |             | 1'' = 1'O''             |
| L           | · · · · · · · · · · · · · · · · · · ·             | - <b>.</b>  |                         |