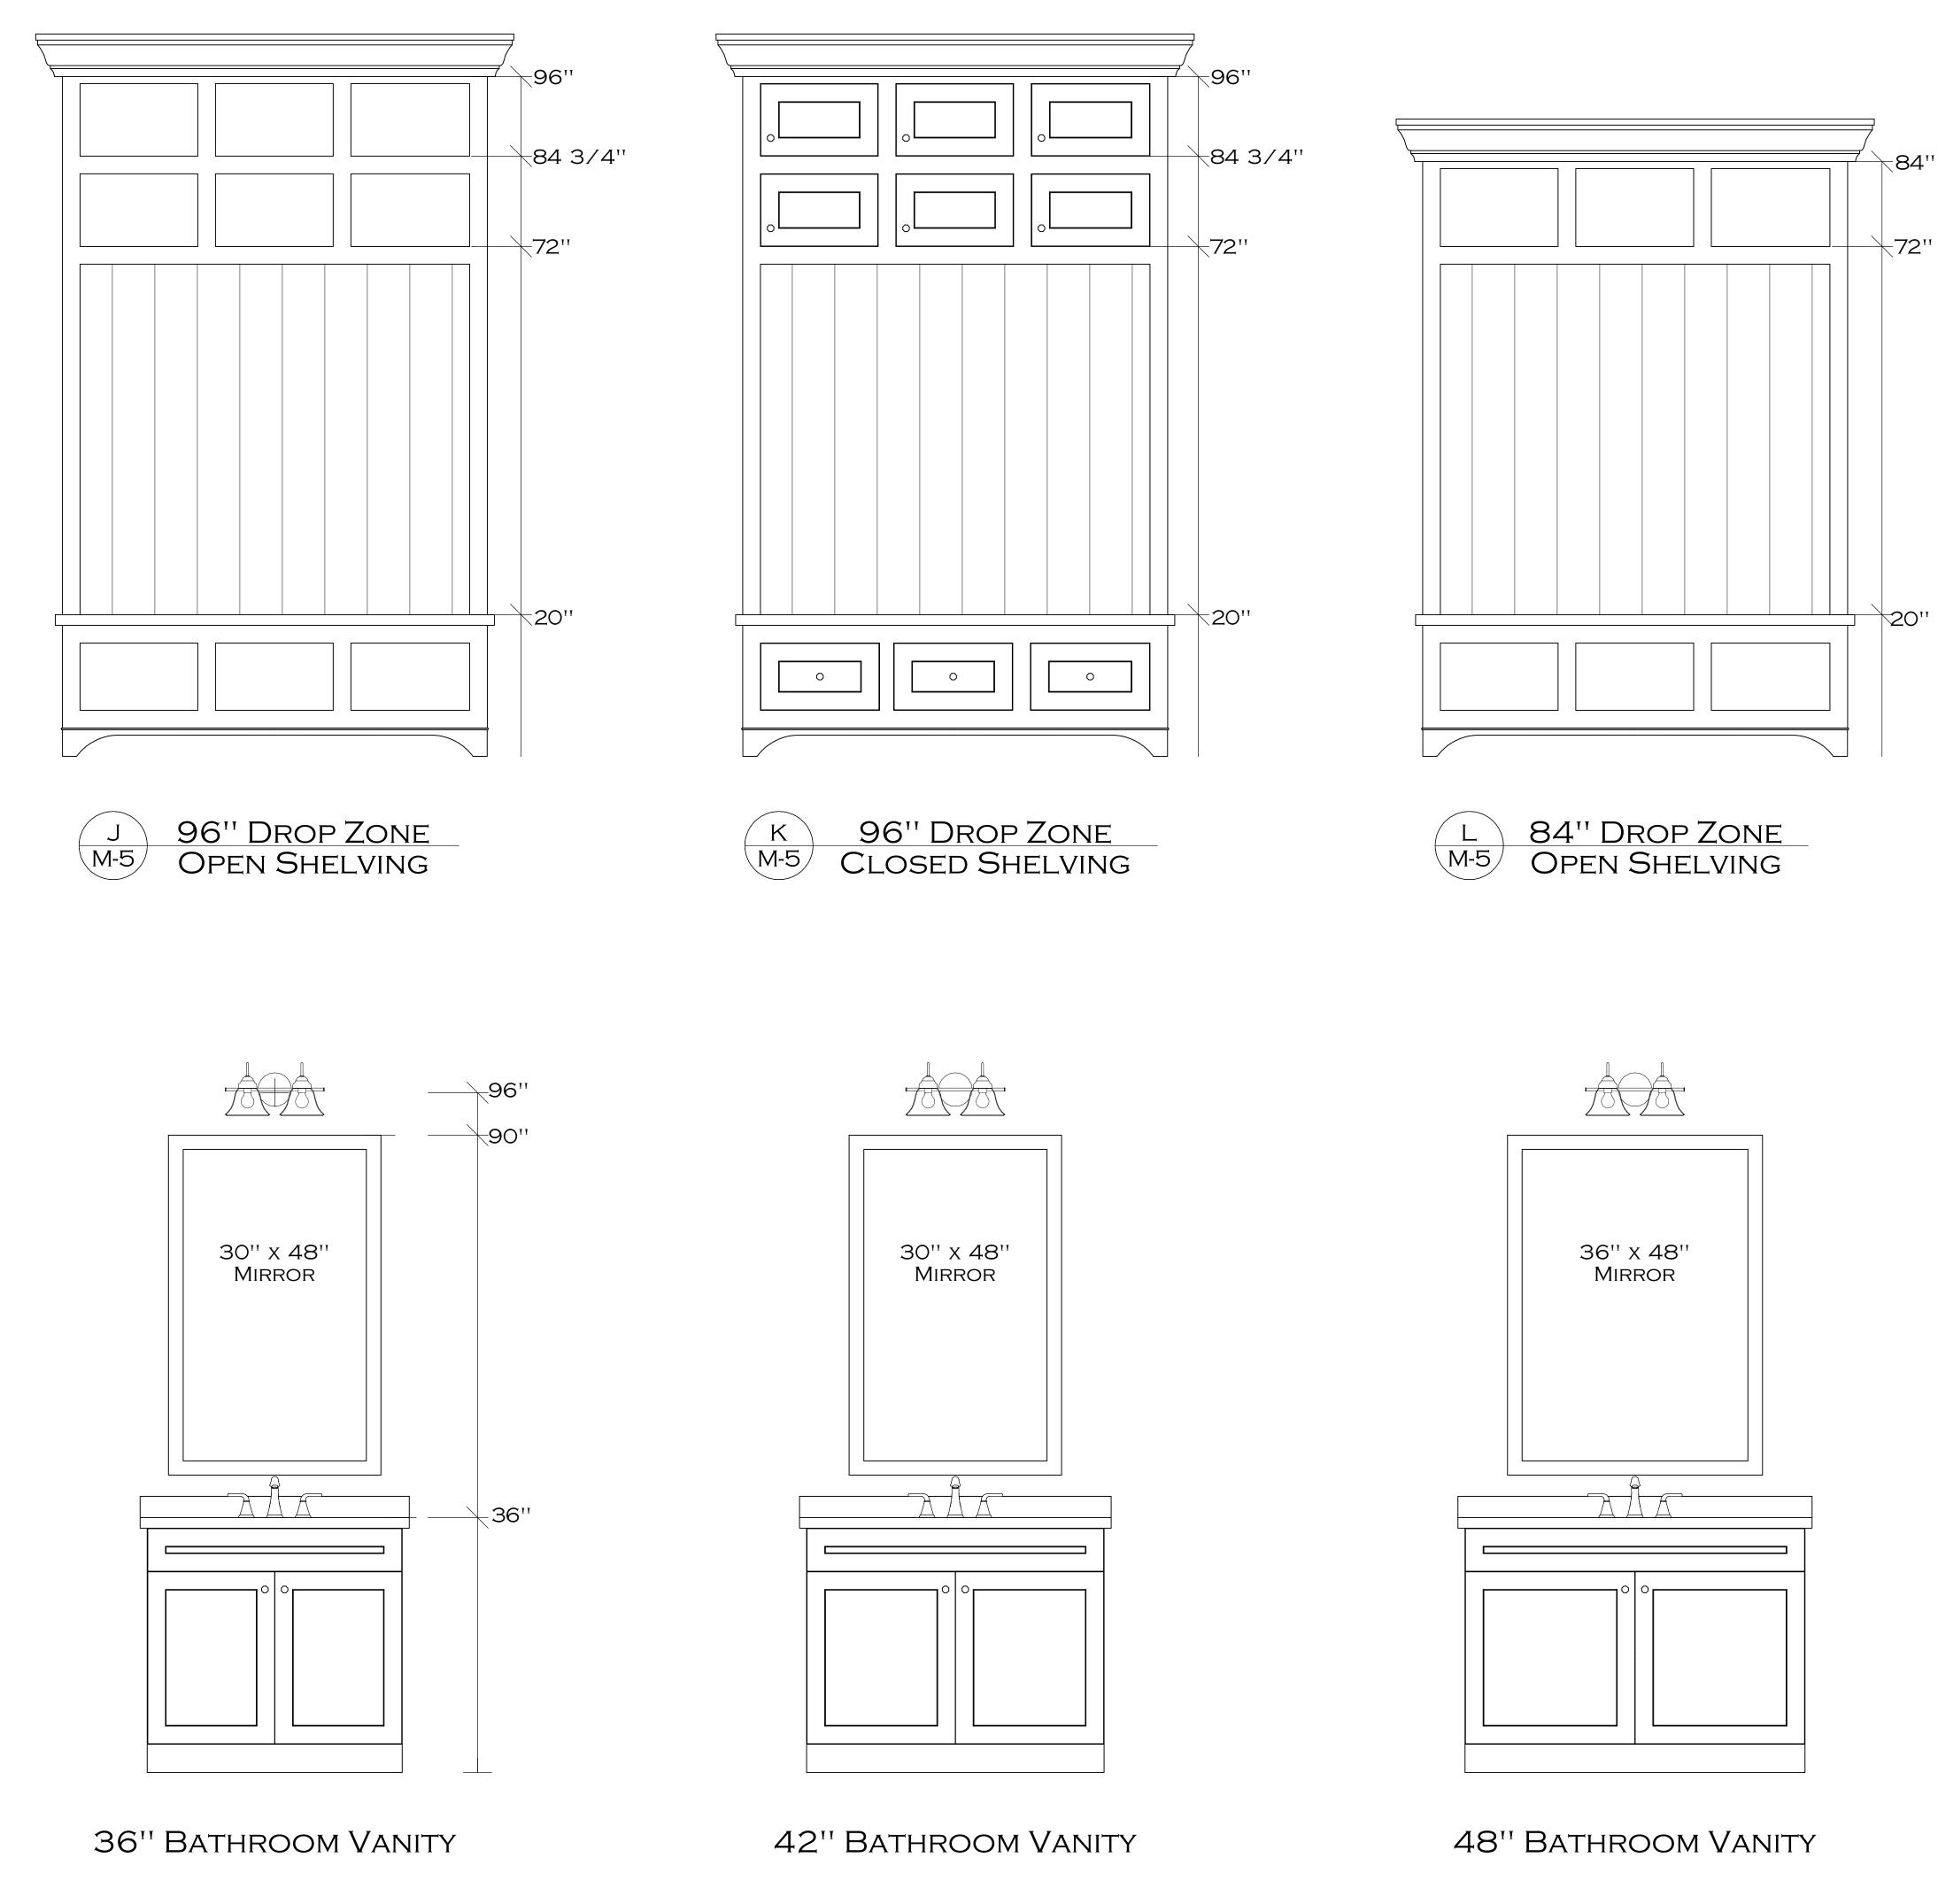

|             | TABLE OF CONTENTS                                 |             |                         |
|-------------|---------------------------------------------------|-------------|-------------------------|
| LABEL       | TITLE                                             | DESCRIPTION | COMMENTS                |
| 1           | COVER                                             |             | 1/4'' = 1'0''           |
| 2           | COVER 2                                           |             |                         |
| 3           | TABLE OF CONTENTS                                 |             |                         |
| <u>G</u> -1 | GENERAL NOTES, CODE INFO, SYMBOLS, KEYS           |             | Scale Per View          |
| 4           | PLOT PLAN, SURVEY, MAPPING (PLAN FOOTPRINT)       |             | 1'' = 10'               |
| A-1         | EXTERIOR ELEVATIONS                               |             | 1/4'' = 1'0''           |
| A-2         | EXTERIOR ELEVATIONS                               |             | 1/4'' = 1'0''           |
| A-3         | FLOOR OVERVIEW, FLOOR 1                           |             | 1/4'' = 1'0''           |
| A-4         | FLOOR OVERVIEW, FLOOR 2                           |             | 1/4'' = 1'0''           |
| A-5         | ARCHITECTURAL PLAN, FLOOR 1                       |             | 1/4'' = 1'0''           |
| A-6         | ARCHITECTURAL PLAN, FLOOR 2                       |             | 1/4'' = 1'0''           |
| A-7         | WINDOWS AND DOORS, FLOOR 1                        |             | 1/4'' = 1'0''           |
| A-8         | WINDOWS AND DOORS, FLOOR 2                        |             | 1/4'' = 1'0''           |
| A-9         | CEILING PLAN                                      |             | 1/4'' = 1'0''           |
| A-10        | FRAMING CROSS SECTION DETAILS                     |             | SCALE PER VIEW          |
| A-11        | FRAMING CROSS SECTION DETAILS                     |             | Scale Per View          |
| A-12        | FRAMING CROSS SECTION DETAILS                     |             | SCALE PER VIEW          |
| A-13        | SIDING TYPICAL                                    |             | Scale Per View          |
| A-14        | ROOF LAYOUT PLAN                                  |             | 1/4'' = 1'O''           |
| A-15        | FOUNDATION PLAN                                   |             | 1/4'' = 1'O''           |
| A-16        | Hardware Plan - Floor 1                           |             | 1/4'' = 1'O''           |
| A-17        | HARDWARE PLAN - FLOOR 2                           |             | 1/4'' = 1'O''           |
| A-18        | Flooring Plan - Floor 1                           |             | 1/4'' = 1'0''           |
| A-19        | Flooring Plan - Floor 2                           |             | 1/4'' = 1'0''           |
| A-20        | Furniture Plan - Floor 1                          |             | 1/4'' = 1'0''           |
| A-21        | FURNITURE PLAN - FLOOR 2                          |             | 1/4'' = 1'O''           |
| E-1         | ELECTRICAL PLAN - FLOOR 1                         |             | 1/4'' = 1'O''           |
| E-2         | ELECTRICAL PLAN - FLOOR 2                         |             | 1/4'' = 1'O''           |
| PM-1        | HVAC & PLUMBING FLOOR 1                           |             | 1/4'' = 1'O''           |
| PM-2        | HVAC & Plumbing Floor 2                           |             | 1/4'' = 1'0''           |
| G-2         | GAS LAYOUT                                        |             | 1/4'' = 1'0''           |
| I- 1        | INSULATION: SOUND PROOFING 1ST FLOOR              |             | 3/16'' = 1'0''          |
| I-2         | INSULATION: SOUND PROOFING 2ND FLOOR              |             | 3/16'' = 1'0''          |
| M-1         | MILLWORK 1ST FLOOR                                |             | 1/4" = 1'O"             |
| M-2         | MILLWORK 2ND FLOOR                                |             | 1/4" = 1'O"             |
| M-3         | MILLWORK DETAILS                                  |             | Scale Per View          |
| M-4         | MILLWORK DETAILS - CLOSET OPTIONS                 |             | Scale Per View          |
| M-5         | MILLWORK DETAILS - DROP ZONE & VANITY PERSPECTIVE |             | SCALE PER VIEW          |
| M-6         | MILLWORK DETAILS - VANITY PERSPECTIVE             |             | SCALE PER VIEW          |
| M-7         | INTERIOR ELEVATIONS                               |             | 1'' = 1'O''             |
| M-8         | INTERIOR ELEVATIONS                               |             | 1'' = 1'O''             |
| M-9         | INTERIOR ELEVATIONS                               |             | 1'' = 1'O''             |
| M-10        | INTERIOR ELEVATIONS                               |             | 1'' = 1'O''             |
| M-11        | INTERIOR ELEVATIONS                               |             | 1'' = 1'O''             |
| M-12        | INTERIOR ELEVATIONS                               |             | 1'' = 1'O''             |
| M-13        | INTERIOR ELEVATIONS                               |             | 1'' = 1'O''             |
| M-14        | INTERIOR ELEVATIONS                               |             | 1'' = 1'O''             |
| M-15        | INTERIOR ELEVATIONS                               |             | 1'' = 1'O''             |
| M-16        | INTERIOR ELEVATIONS                               |             | 1'' = 1'O''             |
| M-17        | INTERIOR ELEVATIONS                               |             | 1 <sup>''</sup> = 1'O'' |
| M-18        | INTERIOR ELEVATIONS                               |             | 1 '' = 1 'O''           |
| M-19        | FIREPLACE DETAILS                                 |             | 1 '' = 1 'O''           |
| M-20        | CABINETRY DETAILS                                 |             | 1 '' = 1 'O''           |
| M-21        | CABINETRY DETAILS                                 |             | 1'' = 1'O''             |
| 5           | SHOWER DETAILS: PLUMBING AND TILE                 |             | $1^{''} = 1^{'}O^{''}$  |
| 6           | SHOWER DETAILS: PLUMBING AND TILE                 |             | 1'' = 1'O''             |
| L           | · · · · · · · · · · · · · · · · · · ·             | - <b>.</b>  |                         |