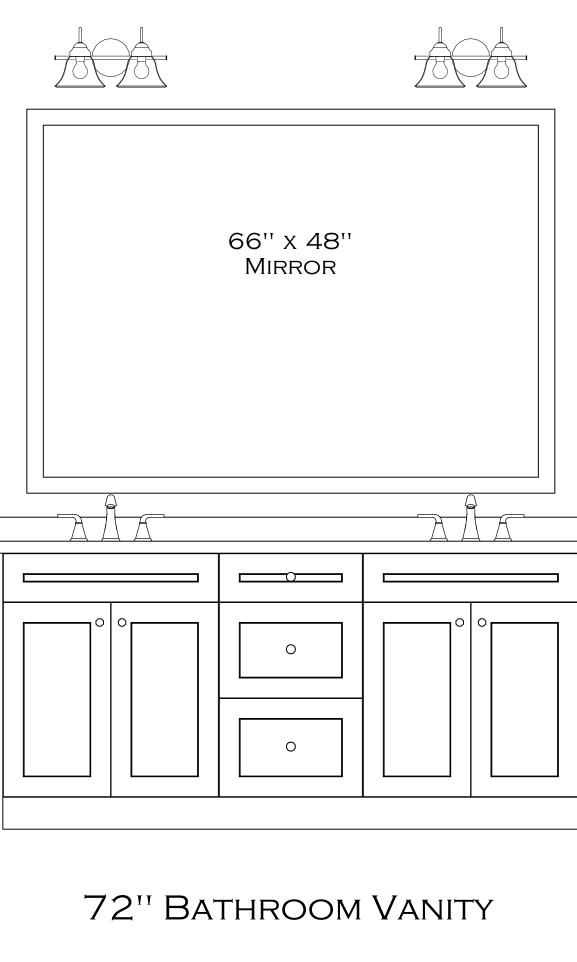

|             | TABLE OF CONTENTS                                 |             |                         |
|-------------|---------------------------------------------------|-------------|-------------------------|
| LABEL       | TITLE                                             | DESCRIPTION | COMMENTS                |
| 1           | COVER                                             |             | 1/4'' = 1'0''           |
| 2           | COVER 2                                           |             |                         |
| 3           | TABLE OF CONTENTS                                 |             |                         |
| <u>G</u> -1 | GENERAL NOTES, CODE INFO, SYMBOLS, KEYS           |             | Scale Per View          |
| 4           | PLOT PLAN, SURVEY, MAPPING (PLAN FOOTPRINT)       |             | 1'' = 10'               |
| A-1         | EXTERIOR ELEVATIONS                               |             | 1/4'' = 1'0''           |
| A-2         | EXTERIOR ELEVATIONS                               |             | 1/4'' = 1'0''           |
| A-3         | FLOOR OVERVIEW, FLOOR 1                           |             | 1/4'' = 1'0''           |
| A-4         | FLOOR OVERVIEW, FLOOR 2                           |             | 1/4'' = 1'0''           |
| A-5         | ARCHITECTURAL PLAN, FLOOR 1                       |             | 1/4'' = 1'0''           |
| A-6         | ARCHITECTURAL PLAN, FLOOR 2                       |             | 1/4'' = 1'0''           |
| A-7         | WINDOWS AND DOORS, FLOOR 1                        |             | 1/4'' = 1'0''           |
| A-8         | WINDOWS AND DOORS, FLOOR 2                        |             | 1/4'' = 1'0''           |
| A-9         | CEILING PLAN                                      |             | 1/4'' = 1'0''           |
| A-10        | FRAMING CROSS SECTION DETAILS                     |             | SCALE PER VIEW          |
| A-11        | FRAMING CROSS SECTION DETAILS                     |             | Scale Per View          |
| A-12        | FRAMING CROSS SECTION DETAILS                     |             | SCALE PER VIEW          |
| A-13        | SIDING TYPICAL                                    |             | Scale Per View          |
| A-14        | ROOF LAYOUT PLAN                                  |             | 1/4'' = 1'O''           |
| A-15        | FOUNDATION PLAN                                   |             | 1/4'' = 1'O''           |
| A-16        | Hardware Plan - Floor 1                           |             | 1/4'' = 1'O''           |
| A-17        | HARDWARE PLAN - FLOOR 2                           |             | 1/4'' = 1'O''           |
| A-18        | Flooring Plan - Floor 1                           |             | 1/4'' = 1'0''           |
| A-19        | Flooring Plan - Floor 2                           |             | 1/4'' = 1'0''           |
| A-20        | Furniture Plan - Floor 1                          |             | 1/4'' = 1'0''           |
| A-21        | FURNITURE PLAN - FLOOR 2                          |             | 1/4'' = 1'O''           |
| E-1         | ELECTRICAL PLAN - FLOOR 1                         |             | 1/4'' = 1'O''           |
| E-2         | ELECTRICAL PLAN - FLOOR 2                         |             | 1/4'' = 1'O''           |
| PM-1        | HVAC & PLUMBING FLOOR 1                           |             | 1/4'' = 1'O''           |
| PM-2        | HVAC & Plumbing Floor 2                           |             | 1/4'' = 1'0''           |
| G-2         | GAS LAYOUT                                        |             | 1/4'' = 1'0''           |
| I- 1        | INSULATION: SOUND PROOFING 1ST FLOOR              |             | 3/16'' = 1'0''          |
| I-2         | INSULATION: SOUND PROOFING 2ND FLOOR              |             | 3/16'' = 1'0''          |
| M-1         | MILLWORK 1ST FLOOR                                |             | 1/4" = 1'O"             |
| M-2         | MILLWORK 2ND FLOOR                                |             | 1/4" = 1'O"             |
| M-3         | MILLWORK DETAILS                                  |             | Scale Per View          |
| M-4         | MILLWORK DETAILS - CLOSET OPTIONS                 |             | Scale Per View          |
| M-5         | MILLWORK DETAILS - DROP ZONE & VANITY PERSPECTIVE |             | SCALE PER VIEW          |
| M-6         | MILLWORK DETAILS - VANITY PERSPECTIVE             |             | SCALE PER VIEW          |
| M-7         | INTERIOR ELEVATIONS                               |             | 1'' = 1'O''             |
| M-8         | INTERIOR ELEVATIONS                               |             | 1'' = 1'O''             |
| M-9         | INTERIOR ELEVATIONS                               |             | 1'' = 1'O''             |
| M-10        | INTERIOR ELEVATIONS                               |             | 1'' = 1'O''             |
| M-11        | INTERIOR ELEVATIONS                               |             | 1'' = 1'O''             |
| M-12        | INTERIOR ELEVATIONS                               |             | 1'' = 1'O''             |
| M-13        | INTERIOR ELEVATIONS                               |             | 1'' = 1'O''             |
| M-14        | INTERIOR ELEVATIONS                               |             | 1'' = 1'O''             |
| M-15        | INTERIOR ELEVATIONS                               |             | 1'' = 1'O''             |
| M-16        | INTERIOR ELEVATIONS                               |             | 1'' = 1'O''             |
| M-17        | INTERIOR ELEVATIONS                               |             | 1 <sup>''</sup> = 1'O'' |
| M-18        | INTERIOR ELEVATIONS                               |             | 1 '' = 1 'O''           |
| M-19        | FIREPLACE DETAILS                                 |             | 1 '' = 1 'O''           |
| M-20        | CABINETRY DETAILS                                 |             | 1 '' = 1 'O''           |
| M-21        | CABINETRY DETAILS                                 |             | 1'' = 1'O''             |
| 5           | SHOWER DETAILS: PLUMBING AND TILE                 |             | $1^{''} = 1^{'}O^{''}$  |
| 6           | SHOWER DETAILS: PLUMBING AND TILE                 |             | 1'' = 1'O''             |
| L           | · · · · · · · · · · · · · · · · · · ·             | - <b>.</b>  |                         |