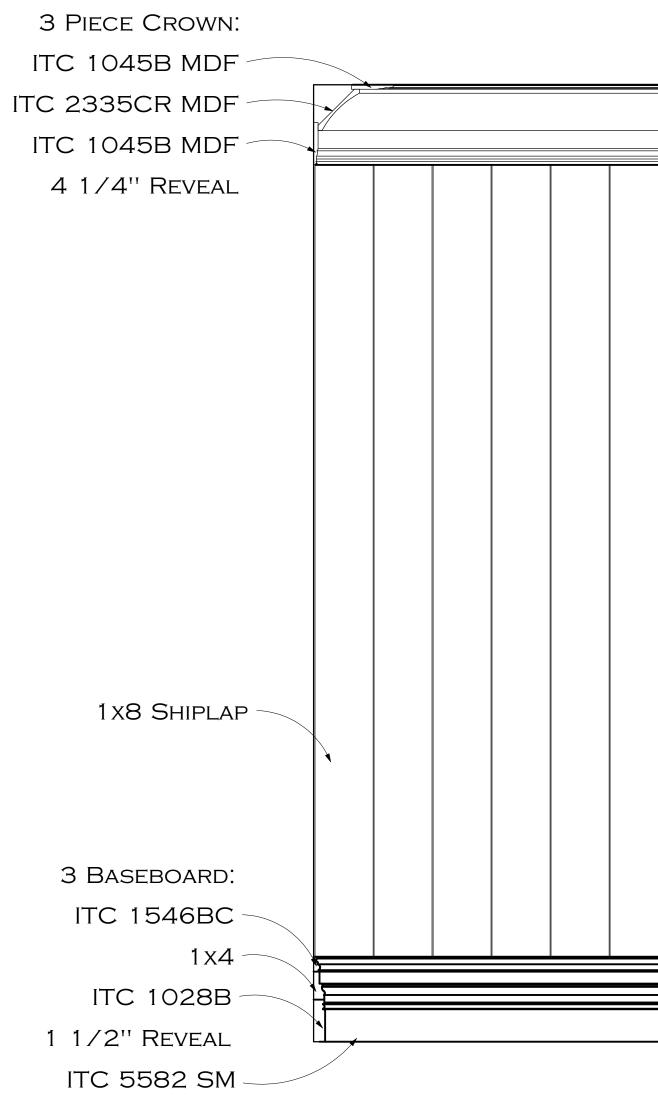

|                                                                                                           | S<br>WH<br>TH<br>RE<br>UO | O VIEWS ARE NOT TO<br>CALE AND MAY NOT<br>REFLECT EXACTLY<br>IAT IS AVAILABLE FOR<br>IE PROJECT. RENDER<br>VIEWS ARE<br>PRESENTATIONS OF<br>IAT THE VIEW COULD<br>OK LIKE, NOT WHAT IT<br>WILL LOOK LIKE.<br>2D VIEWS ALWAYS<br>JPERCEDE 3D VIEWS |
|-----------------------------------------------------------------------------------------------------------|---------------------------|---------------------------------------------------------------------------------------------------------------------------------------------------------------------------------------------------------------------------------------------------|
|                                                                                                           |                           | SCHIANO@SCHIANODEVELOPMENT.COM                                                                                                                                                                                                                    |
|                                                                                                           |                           | icense number:<br>76086                                                                                                                                                                                                                           |
|                                                                                                           | Residence                 | 546 CHICAMACOMICO<br>546 CHICAMACOMICO WAY<br>BALD HEAD ISLAND, NC 28461                                                                                                                                                                          |
|                                                                                                           | PAGE TITLE:               | Framing Cross<br>Section Details                                                                                                                                                                                                                  |
|                                                                                                           |                           | DRAWN BY:<br>JS                                                                                                                                                                                                                                   |
|                                                                                                           | 6                         | DATE:<br>5/2/2023<br>SCALE:                                                                                                                                                                                                                       |
|                                                                                                           |                           | SCALE PER<br>View<br>sheet #:                                                                                                                                                                                                                     |
| © ALL RIGHTS RESERVED, DUPLICATION AND DISTRIBUTION OF THIS PLAN WITHOUT WRITTEN PERMISSION IS PROHIBITED |                           | A-10                                                                                                                                                                                                                                              |

| S<br>WH<br>TH<br>RE<br>WI<br>LO | D VIEWS ARE NOT TO<br>SCALE AND MAY NOT<br>REFLECT EXACTLY<br>AT IS AVAILABLE FOR<br>E PROJECT. RENDER<br>VIEWS ARE<br>EPRESENTATIONS OF<br>HAT THE VIEW COULD<br>OK LIKE, NOT WHAT IT<br>WILL LOOK LIKE.<br>2D VIEWS ALWAYS<br>JPERCEDE 3D VIEWS |  |  |  |  |
|---------------------------------|---------------------------------------------------------------------------------------------------------------------------------------------------------------------------------------------------------------------------------------------------|--|--|--|--|
| 7 <b>*</b> *                    | SCHINO®SCHIANOEVELOPMENT.COM                                                                                                                                                                                                                      |  |  |  |  |
|                                 | ICENSE NUMBER:<br>76086                                                                                                                                                                                                                           |  |  |  |  |
| Residence                       | 546 CHICAMACOMICO<br>546 CHICAMACOMICO WAY<br>BALD HEAD ISLAND, NC 28461                                                                                                                                                                          |  |  |  |  |
| PAGE TITLE:                     | FRAMING CROSS<br>SECTION DETAILS                                                                                                                                                                                                                  |  |  |  |  |
|                                 | DRAWN BY:<br>JS                                                                                                                                                                                                                                   |  |  |  |  |
|                                 | DATE:<br>6/2/2023                                                                                                                                                                                                                                 |  |  |  |  |
|                                 | scale:<br>Scale Per<br><u>View</u><br>sheet #:                                                                                                                                                                                                    |  |  |  |  |
|                                 | A-11                                                                                                                                                                                                                                              |  |  |  |  |