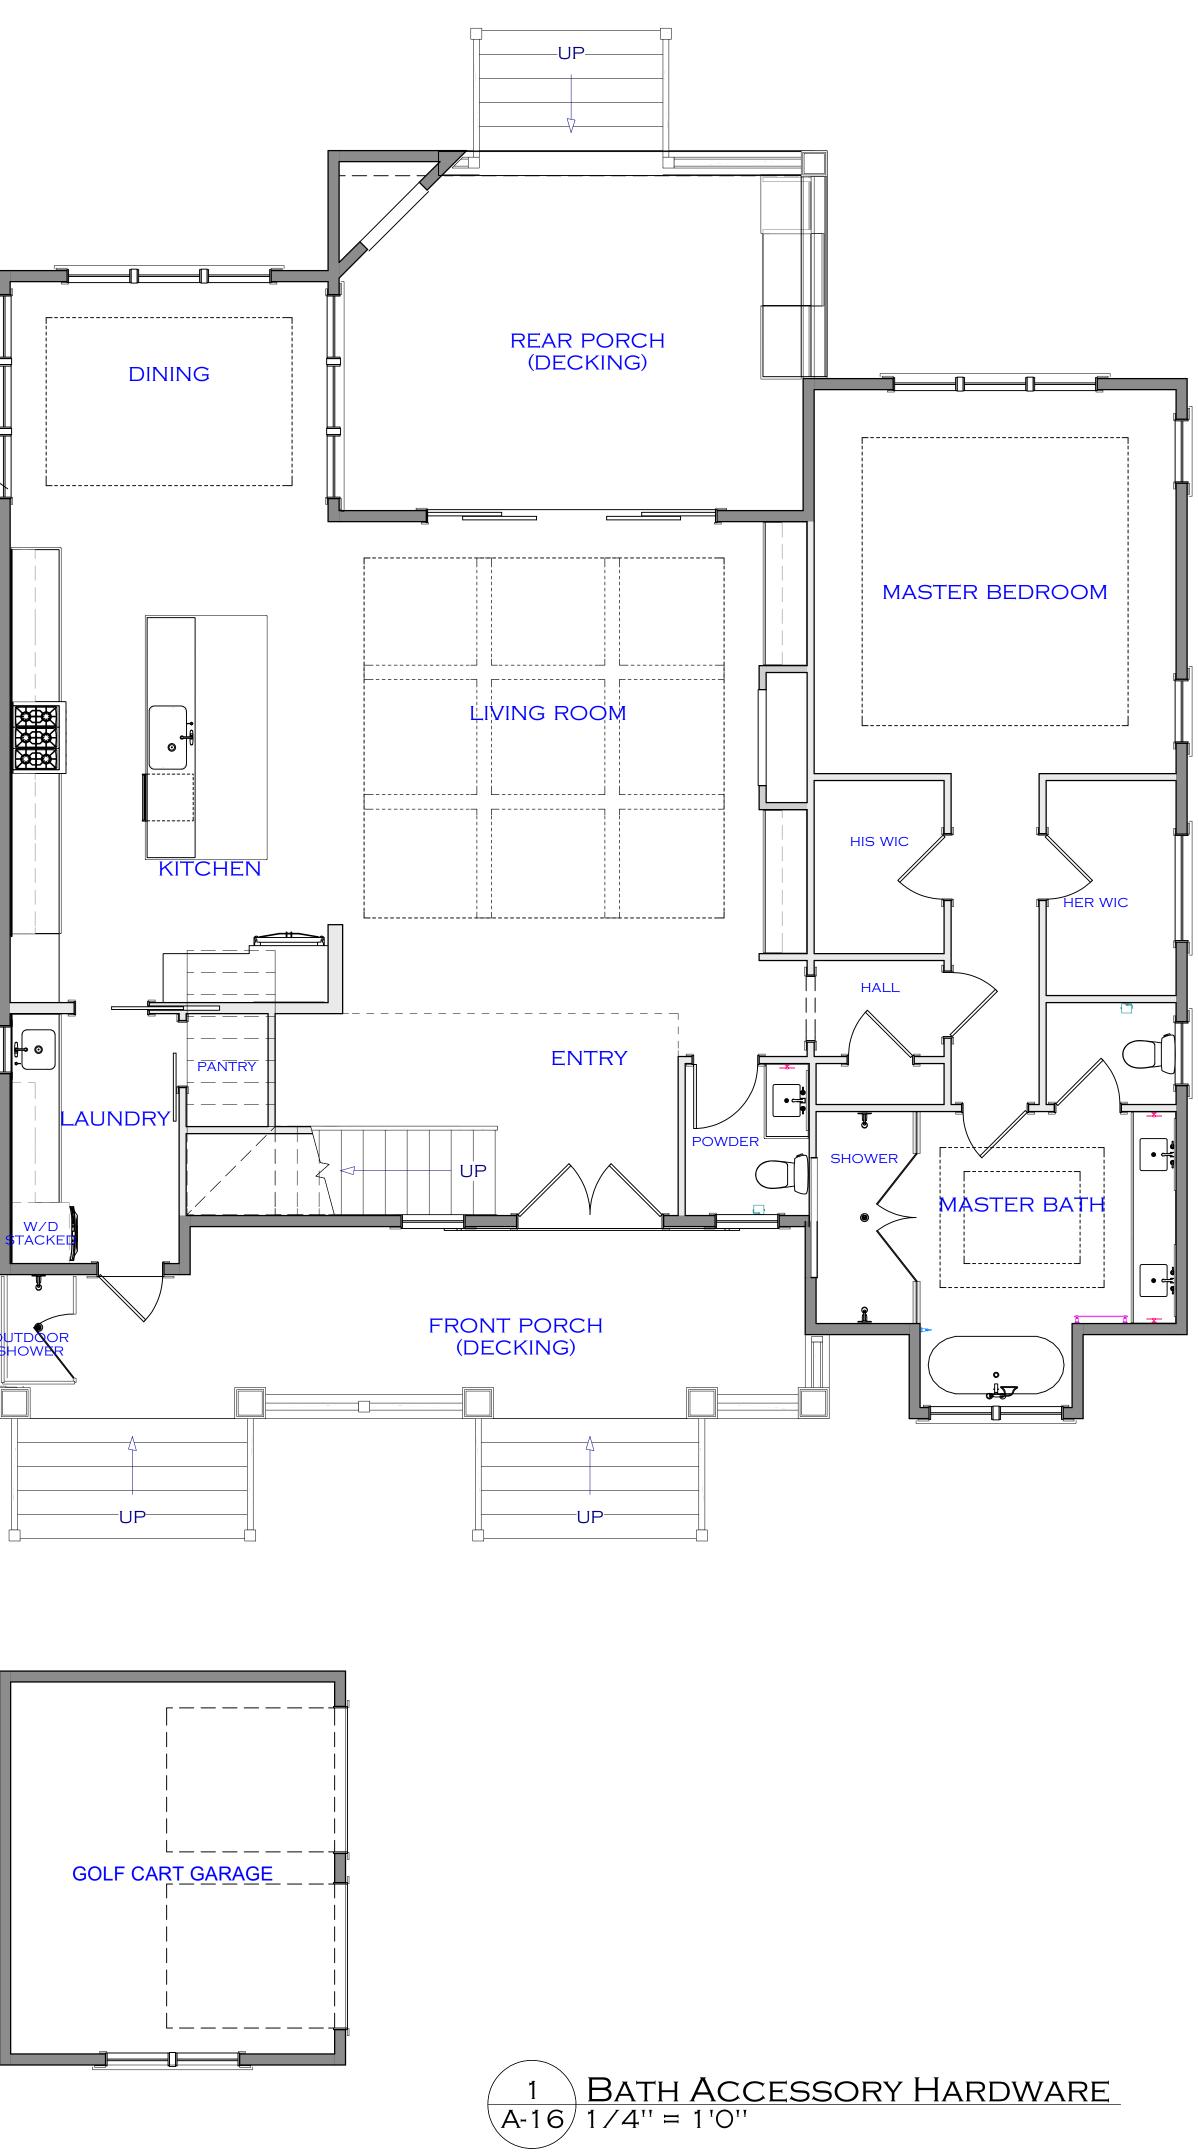

|             | TABLE OF CONTENTS                                 |             |                         |
|-------------|---------------------------------------------------|-------------|-------------------------|
| LABEL       | TITLE                                             | DESCRIPTION | COMMENTS                |
| 1           | COVER                                             |             | 1/4'' = 1'0''           |
| 2           | COVER 2                                           |             |                         |
| 3           | TABLE OF CONTENTS                                 |             |                         |
| <u>G</u> -1 | GENERAL NOTES, CODE INFO, SYMBOLS, KEYS           |             | Scale Per View          |
| 4           | PLOT PLAN, SURVEY, MAPPING (PLAN FOOTPRINT)       |             | 1'' = 10'               |
| A-1         | EXTERIOR ELEVATIONS                               |             | 1/4'' = 1'0''           |
| A-2         | EXTERIOR ELEVATIONS                               |             | 1/4'' = 1'0''           |
| A-3         | FLOOR OVERVIEW, FLOOR 1                           |             | 1/4'' = 1'0''           |
| A-4         | FLOOR OVERVIEW, FLOOR 2                           |             | 1/4'' = 1'0''           |
| A-5         | ARCHITECTURAL PLAN, FLOOR 1                       |             | 1/4'' = 1'0''           |
| A-6         | ARCHITECTURAL PLAN, FLOOR 2                       |             | 1/4'' = 1'0''           |
| A-7         | WINDOWS AND DOORS, FLOOR 1                        |             | 1/4'' = 1'0''           |
| A-8         | WINDOWS AND DOORS, FLOOR 2                        |             | 1/4'' = 1'0''           |
| A-9         | CEILING PLAN                                      |             | 1/4'' = 1'0''           |
| A-10        | FRAMING CROSS SECTION DETAILS                     |             | SCALE PER VIEW          |
| A-11        | FRAMING CROSS SECTION DETAILS                     |             | Scale Per View          |
| A-12        | FRAMING CROSS SECTION DETAILS                     |             | SCALE PER VIEW          |
| A-13        | SIDING TYPICAL                                    |             | Scale Per View          |
| A-14        | ROOF LAYOUT PLAN                                  |             | 1/4'' = 1'O''           |
| A-15        | FOUNDATION PLAN                                   |             | 1/4'' = 1'O''           |
| A-16        | Hardware Plan - Floor 1                           |             | 1/4'' = 1'O''           |
| A-17        | HARDWARE PLAN - FLOOR 2                           |             | 1/4'' = 1'O''           |
| A-18        | Flooring Plan - Floor 1                           |             | 1/4'' = 1'0''           |
| A-19        | Flooring Plan - Floor 2                           |             | 1/4'' = 1'0''           |
| A-20        | Furniture Plan - Floor 1                          |             | 1/4'' = 1'0''           |
| A-21        | FURNITURE PLAN - FLOOR 2                          |             | 1/4'' = 1'O''           |
| E-1         | ELECTRICAL PLAN - FLOOR 1                         |             | 1/4'' = 1'O''           |
| E-2         | ELECTRICAL PLAN - FLOOR 2                         |             | 1/4'' = 1'O''           |
| PM-1        | HVAC & PLUMBING FLOOR 1                           |             | 1/4'' = 1'O''           |
| PM-2        | HVAC & Plumbing Floor 2                           |             | 1/4'' = 1'0''           |
| G-2         | GAS LAYOUT                                        |             | 1/4'' = 1'0''           |
| I- 1        | INSULATION: SOUND PROOFING 1ST FLOOR              |             | 3/16'' = 1'0''          |
| I-2         | INSULATION: SOUND PROOFING 2ND FLOOR              |             | 3/16'' = 1'0''          |
| M-1         | MILLWORK 1ST FLOOR                                |             | 1/4" = 1'O"             |
| M-2         | MILLWORK 2ND FLOOR                                |             | 1/4" = 1'O"             |
| M-3         | MILLWORK DETAILS                                  |             | Scale Per View          |
| M-4         | MILLWORK DETAILS - CLOSET OPTIONS                 |             | Scale Per View          |
| M-5         | MILLWORK DETAILS - DROP ZONE & VANITY PERSPECTIVE |             | SCALE PER VIEW          |
| M-6         | MILLWORK DETAILS - VANITY PERSPECTIVE             |             | SCALE PER VIEW          |
| M-7         | INTERIOR ELEVATIONS                               |             | 1'' = 1'O''             |
| M-8         | INTERIOR ELEVATIONS                               |             | 1'' = 1'O''             |
| M-9         | INTERIOR ELEVATIONS                               |             | 1'' = 1'O''             |
| M-10        | INTERIOR ELEVATIONS                               |             | 1'' = 1'O''             |
| M-11        | INTERIOR ELEVATIONS                               |             | 1'' = 1'O''             |
| M-12        | INTERIOR ELEVATIONS                               |             | 1'' = 1'O''             |
| M-13        | INTERIOR ELEVATIONS                               |             | 1'' = 1'O''             |
| M-14        | INTERIOR ELEVATIONS                               |             | 1'' = 1'O''             |
| M-15        | INTERIOR ELEVATIONS                               |             | 1'' = 1'O''             |
| M-16        | INTERIOR ELEVATIONS                               |             | 1'' = 1'O''             |
| M-17        | INTERIOR ELEVATIONS                               |             | 1 <sup>''</sup> = 1'O'' |
| M-18        | INTERIOR ELEVATIONS                               |             | 1 '' = 1 'O''           |
| M-19        | FIREPLACE DETAILS                                 |             | 1 '' = 1 'O''           |
| M-20        | CABINETRY DETAILS                                 |             | 1 '' = 1 'O''           |
| M-21        | CABINETRY DETAILS                                 |             | 1'' = 1'O''             |
| 5           | SHOWER DETAILS: PLUMBING AND TILE                 |             | $1^{''} = 1^{'}O^{''}$  |
| 6           | SHOWER DETAILS: PLUMBING AND TILE                 |             | 1'' = 1'O''             |
| L           | · · · · · · · · · · · · · · · · · · ·             | - <b>.</b>  |                         |