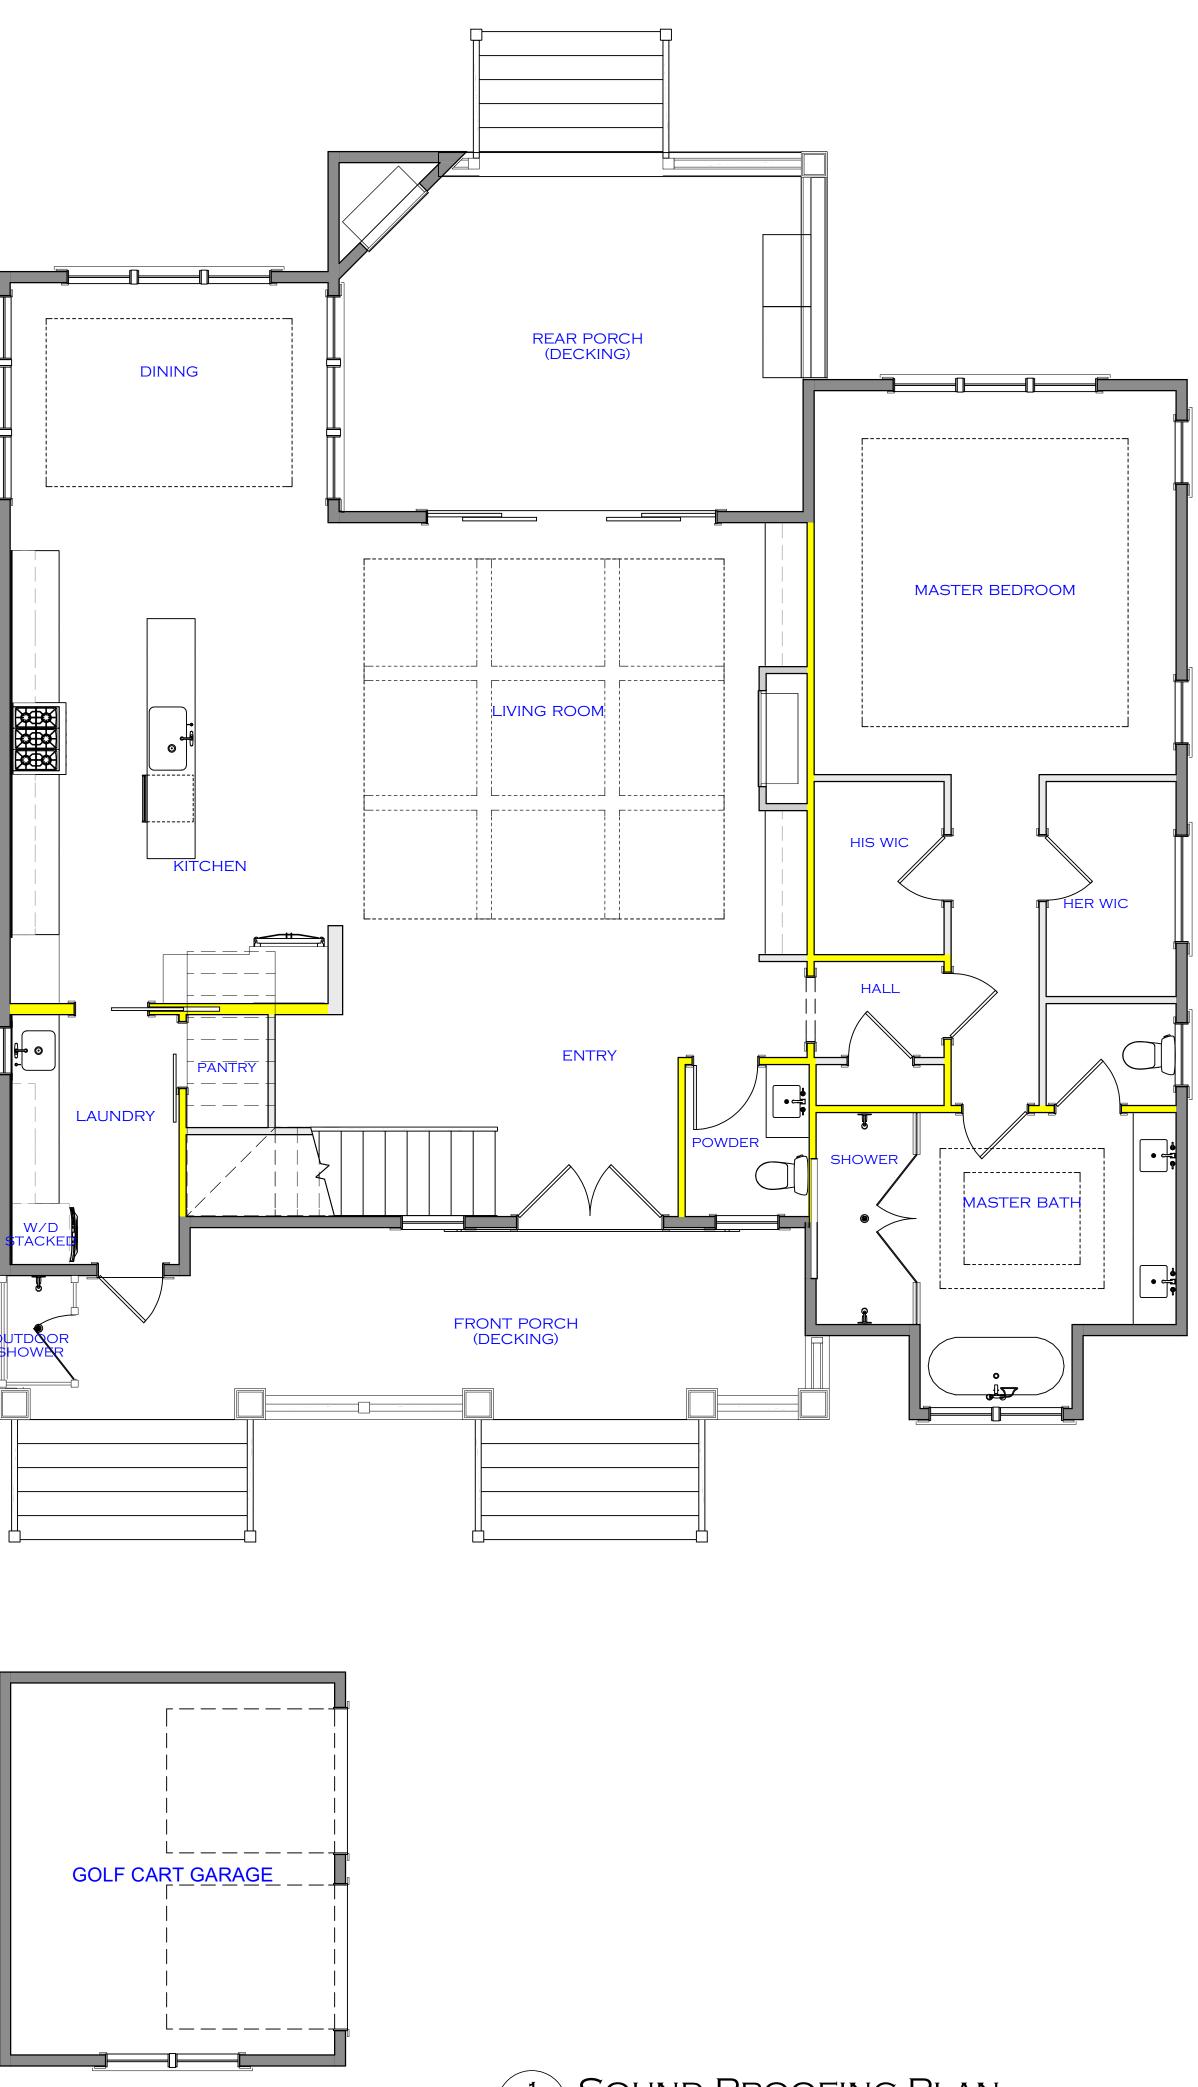

|             | TABLE OF CONTENTS                                 |             |                         |
|-------------|---------------------------------------------------|-------------|-------------------------|
| LABEL       | TITLE                                             | DESCRIPTION | COMMENTS                |
| 1           | COVER                                             |             | 1/4'' = 1'0''           |
| 2           | COVER 2                                           |             |                         |
| 3           | TABLE OF CONTENTS                                 |             |                         |
| <u>G</u> -1 | GENERAL NOTES, CODE INFO, SYMBOLS, KEYS           |             | Scale Per View          |
| 4           | PLOT PLAN, SURVEY, MAPPING (PLAN FOOTPRINT)       |             | 1'' = 10'               |
| A-1         | EXTERIOR ELEVATIONS                               |             | 1/4'' = 1'0''           |
| A-2         | EXTERIOR ELEVATIONS                               |             | 1/4'' = 1'0''           |
| A-3         | FLOOR OVERVIEW, FLOOR 1                           |             | 1/4'' = 1'0''           |
| A-4         | FLOOR OVERVIEW, FLOOR 2                           |             | 1/4'' = 1'0''           |
| A-5         | ARCHITECTURAL PLAN, FLOOR 1                       |             | 1/4'' = 1'0''           |
| A-6         | ARCHITECTURAL PLAN, FLOOR 2                       |             | 1/4'' = 1'0''           |
| A-7         | WINDOWS AND DOORS, FLOOR 1                        |             | 1/4'' = 1'0''           |
| A-8         | WINDOWS AND DOORS, FLOOR 2                        |             | 1/4'' = 1'0''           |
| A-9         | CEILING PLAN                                      |             | 1/4'' = 1'0''           |
| A-10        | FRAMING CROSS SECTION DETAILS                     |             | SCALE PER VIEW          |
| A-11        | FRAMING CROSS SECTION DETAILS                     |             | Scale Per View          |
| A-12        | FRAMING CROSS SECTION DETAILS                     |             | SCALE PER VIEW          |
| A-13        | SIDING TYPICAL                                    |             | Scale Per View          |
| A-14        | ROOF LAYOUT PLAN                                  |             | 1/4'' = 1'O''           |
| A-15        | FOUNDATION PLAN                                   |             | 1/4'' = 1'O''           |
| A-16        | Hardware Plan - Floor 1                           |             | 1/4'' = 1'O''           |
| A-17        | HARDWARE PLAN - FLOOR 2                           |             | 1/4'' = 1'O''           |
| A-18        | Flooring Plan - Floor 1                           |             | 1/4'' = 1'0''           |
| A-19        | Flooring Plan - Floor 2                           |             | 1/4'' = 1'0''           |
| A-20        | Furniture Plan - Floor 1                          |             | 1/4'' = 1'0''           |
| A-21        | FURNITURE PLAN - FLOOR 2                          |             | 1/4'' = 1'O''           |
| E-1         | ELECTRICAL PLAN - FLOOR 1                         |             | 1/4'' = 1'O''           |
| E-2         | ELECTRICAL PLAN - FLOOR 2                         |             | 1/4'' = 1'O''           |
| PM-1        | HVAC & PLUMBING FLOOR 1                           |             | 1/4'' = 1'O''           |
| PM-2        | HVAC & Plumbing Floor 2                           |             | 1/4'' = 1'0''           |
| G-2         | GAS LAYOUT                                        |             | 1/4'' = 1'0''           |
| I- 1        | INSULATION: SOUND PROOFING 1ST FLOOR              |             | 3/16'' = 1'0''          |
| I-2         | INSULATION: SOUND PROOFING 2ND FLOOR              |             | 3/16'' = 1'0''          |
| M-1         | MILLWORK 1ST FLOOR                                |             | 1/4" = 1'O"             |
| M-2         | MILLWORK 2ND FLOOR                                |             | 1/4" = 1'O"             |
| M-3         | MILLWORK DETAILS                                  |             | Scale Per View          |
| M-4         | MILLWORK DETAILS - CLOSET OPTIONS                 |             | Scale Per View          |
| M-5         | MILLWORK DETAILS - DROP ZONE & VANITY PERSPECTIVE |             | SCALE PER VIEW          |
| M-6         | MILLWORK DETAILS - VANITY PERSPECTIVE             |             | SCALE PER VIEW          |
| M-7         | INTERIOR ELEVATIONS                               |             | 1'' = 1'O''             |
| M-8         | INTERIOR ELEVATIONS                               |             | 1'' = 1'O''             |
| M-9         | INTERIOR ELEVATIONS                               |             | 1'' = 1'O''             |
| M-10        | INTERIOR ELEVATIONS                               |             | 1'' = 1'O''             |
| M-11        | INTERIOR ELEVATIONS                               |             | 1'' = 1'O''             |
| M-12        | INTERIOR ELEVATIONS                               |             | 1'' = 1'O''             |
| M-13        | INTERIOR ELEVATIONS                               |             | 1'' = 1'O''             |
| M-14        | INTERIOR ELEVATIONS                               |             | 1'' = 1'O''             |
| M-15        | INTERIOR ELEVATIONS                               |             | 1'' = 1'O''             |
| M-16        | INTERIOR ELEVATIONS                               |             | 1'' = 1'O''             |
| M-17        | INTERIOR ELEVATIONS                               |             | 1 <sup>''</sup> = 1'O'' |
| M-18        | INTERIOR ELEVATIONS                               |             | 1 '' = 1 'O''           |
| M-19        | FIREPLACE DETAILS                                 |             | 1 '' = 1 'O''           |
| M-20        | CABINETRY DETAILS                                 |             | 1 '' = 1 'O''           |
| M-21        | CABINETRY DETAILS                                 |             | 1'' = 1'O''             |
| 5           | SHOWER DETAILS: PLUMBING AND TILE                 |             | $1^{''} = 1^{'}O^{''}$  |
| 6           | SHOWER DETAILS: PLUMBING AND TILE                 |             | 1'' = 1'O''             |
| L           | · · · · · · · · · · · · · · · · · · ·             | - <b>.</b>  |                         |