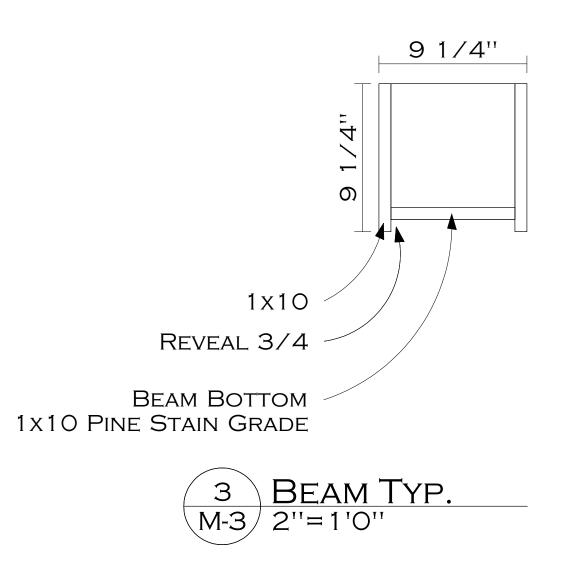

|                                                                                                           | S<br>WH<br>TH<br>RE<br>UO | O VIEWS ARE NOT TO<br>CALE AND MAY NOT<br>REFLECT EXACTLY<br>IAT IS AVAILABLE FOR<br>IE PROJECT. RENDER<br>VIEWS ARE<br>PRESENTATIONS OF<br>IAT THE VIEW COULD<br>OK LIKE, NOT WHAT IT<br>WILL LOOK LIKE.<br>2D VIEWS ALWAYS<br>JPERCEDE 3D VIEWS |
|-----------------------------------------------------------------------------------------------------------|---------------------------|---------------------------------------------------------------------------------------------------------------------------------------------------------------------------------------------------------------------------------------------------|
|                                                                                                           |                           | SCHIANO@SCHIANODEVELOPMENT.COM                                                                                                                                                                                                                    |
|                                                                                                           |                           | icense number:<br>76086                                                                                                                                                                                                                           |
|                                                                                                           | Residence                 | 546 CHICAMACOMICO<br>546 CHICAMACOMICO WAY<br>BALD HEAD ISLAND, NC 28461                                                                                                                                                                          |
|                                                                                                           | PAGE TITLE:               | Framing Cross<br>Section Details                                                                                                                                                                                                                  |
|                                                                                                           |                           | DRAWN BY:<br>JS                                                                                                                                                                                                                                   |
|                                                                                                           | 6                         | DATE:<br>5/2/2023<br>SCALE:                                                                                                                                                                                                                       |
|                                                                                                           |                           | SCALE PER<br>View<br>sheet #:                                                                                                                                                                                                                     |
| © ALL RIGHTS RESERVED, DUPLICATION AND DISTRIBUTION OF THIS PLAN WITHOUT WRITTEN PERMISSION IS PROHIBITED |                           | A-10                                                                                                                                                                                                                                              |

| S<br>WH<br>TH<br>RE<br>WI<br>LO | D VIEWS ARE NOT TO<br>SCALE AND MAY NOT<br>REFLECT EXACTLY<br>AT IS AVAILABLE FOR<br>E PROJECT. RENDER<br>VIEWS ARE<br>EPRESENTATIONS OF<br>HAT THE VIEW COULD<br>OK LIKE, NOT WHAT IT<br>WILL LOOK LIKE.<br>2D VIEWS ALWAYS<br>JPERCEDE 3D VIEWS |  |  |  |  |
|---------------------------------|---------------------------------------------------------------------------------------------------------------------------------------------------------------------------------------------------------------------------------------------------|--|--|--|--|
| 7 <b>*</b> *                    | SCHINO®SCHIANOEVELOPMENT.COM                                                                                                                                                                                                                      |  |  |  |  |
|                                 | ICENSE NUMBER:<br>76086                                                                                                                                                                                                                           |  |  |  |  |
| Residence                       | 546 CHICAMACOMICO<br>546 CHICAMACOMICO WAY<br>BALD HEAD ISLAND, NC 28461                                                                                                                                                                          |  |  |  |  |
| PAGE TITLE:                     | FRAMING CROSS<br>SECTION DETAILS                                                                                                                                                                                                                  |  |  |  |  |
|                                 | DRAWN BY:<br>JS                                                                                                                                                                                                                                   |  |  |  |  |
|                                 | DATE:<br>6/2/2023                                                                                                                                                                                                                                 |  |  |  |  |
|                                 | scale:<br>Scale Per<br><u>View</u><br>sheet #:                                                                                                                                                                                                    |  |  |  |  |
|                                 | A-11                                                                                                                                                                                                                                              |  |  |  |  |