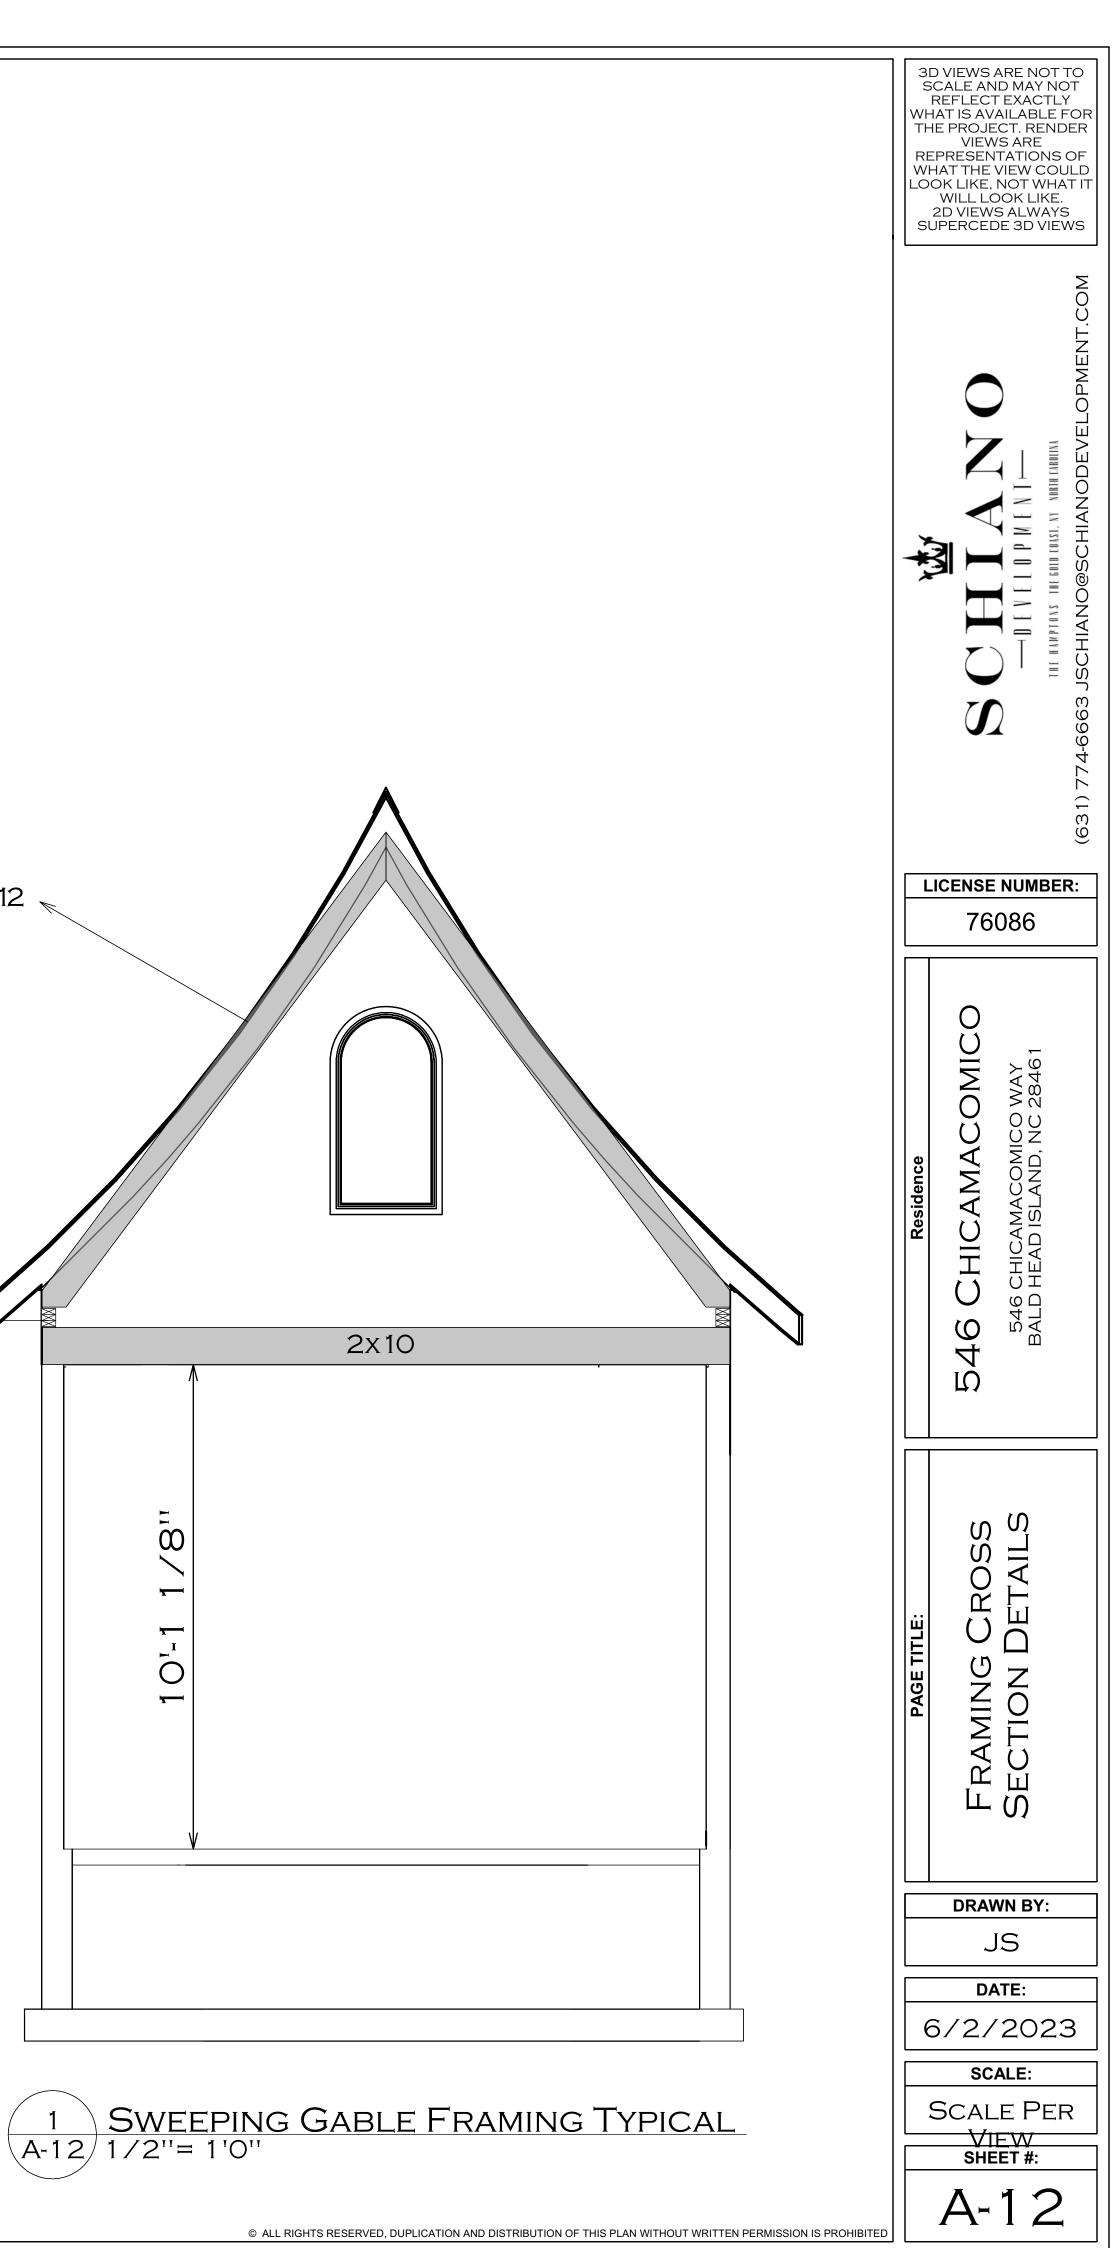

|                                                                                                           | S<br>WH<br>TH<br>RE<br>UO | O VIEWS ARE NOT TO<br>CALE AND MAY NOT<br>REFLECT EXACTLY<br>IAT IS AVAILABLE FOR<br>IE PROJECT. RENDER<br>VIEWS ARE<br>PRESENTATIONS OF<br>IAT THE VIEW COULD<br>OK LIKE, NOT WHAT IT<br>WILL LOOK LIKE.<br>2D VIEWS ALWAYS<br>JPERCEDE 3D VIEWS |
|-----------------------------------------------------------------------------------------------------------|---------------------------|---------------------------------------------------------------------------------------------------------------------------------------------------------------------------------------------------------------------------------------------------|
|                                                                                                           |                           | SCHIANO@SCHIANODEVELOPMENT.COM                                                                                                                                                                                                                    |
|                                                                                                           |                           | icense number:<br>76086                                                                                                                                                                                                                           |
|                                                                                                           | Residence                 | 546 CHICAMACOMICO<br>546 CHICAMACOMICO WAY<br>BALD HEAD ISLAND, NC 28461                                                                                                                                                                          |
|                                                                                                           | PAGE TITLE:               | Framing Cross<br>Section Details                                                                                                                                                                                                                  |
|                                                                                                           |                           | DRAWN BY:<br>JS                                                                                                                                                                                                                                   |
|                                                                                                           | 6                         | DATE:<br>5/2/2023<br>SCALE:                                                                                                                                                                                                                       |
|                                                                                                           |                           | SCALE PER<br>View<br>sheet #:                                                                                                                                                                                                                     |
| © ALL RIGHTS RESERVED, DUPLICATION AND DISTRIBUTION OF THIS PLAN WITHOUT WRITTEN PERMISSION IS PROHIBITED |                           | A-10                                                                                                                                                                                                                                              |

| S<br>WH<br>TH<br>RE<br>WI<br>LO | D VIEWS ARE NOT TO<br>SCALE AND MAY NOT<br>REFLECT EXACTLY<br>AT IS AVAILABLE FOR<br>E PROJECT. RENDER<br>VIEWS ARE<br>EPRESENTATIONS OF<br>HAT THE VIEW COULD<br>OK LIKE, NOT WHAT IT<br>WILL LOOK LIKE.<br>2D VIEWS ALWAYS<br>JPERCEDE 3D VIEWS |  |  |  |  |
|---------------------------------|---------------------------------------------------------------------------------------------------------------------------------------------------------------------------------------------------------------------------------------------------|--|--|--|--|
| 7 <b>*</b> *                    | SCHINO®SCHIANOEVELOPMENT.COM                                                                                                                                                                                                                      |  |  |  |  |
|                                 | ICENSE NUMBER:<br>76086                                                                                                                                                                                                                           |  |  |  |  |
| Residence                       | 546 CHICAMACOMICO<br>546 CHICAMACOMICO WAY<br>BALD HEAD ISLAND, NC 28461                                                                                                                                                                          |  |  |  |  |
| PAGE TITLE:                     | FRAMING CROSS<br>SECTION DETAILS                                                                                                                                                                                                                  |  |  |  |  |
|                                 | DRAWN BY:<br>JS                                                                                                                                                                                                                                   |  |  |  |  |
|                                 | DATE:<br>6/2/2023                                                                                                                                                                                                                                 |  |  |  |  |
|                                 | scale:<br>Scale Per<br><u>View</u><br>sheet #:                                                                                                                                                                                                    |  |  |  |  |
|                                 | A-11                                                                                                                                                                                                                                              |  |  |  |  |