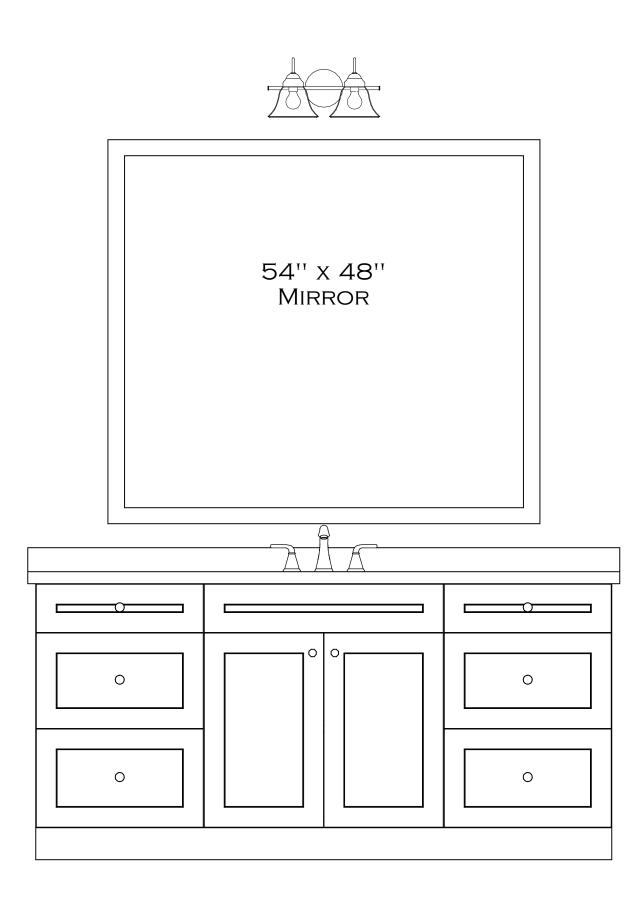

|
| © ALL RIGHTS RESERVED, DUPLICATION AND DISTRIBUTION OF THIS PLAN WITHOUT WRITTEN PERMISSION IS PROHIBITED |                                 | SHEET #:<br>M-3                                                                                                                                                                                                                                                                                                                                                        |









# 60" BATHROOM VANITY 54'' x 48'' Mirror $\gamma$ 60" BATHROOM VANITY



66'' BATHROOM VANITY





#### 66'' BATHROOM VANITY







#### 72'' BATHROOM VANITY

|                                                                                                           | SC<br>F<br>WH/<br>THE<br>REF<br>WH<br>LOC | VIEWS ARE NOT TO<br>CALE AND MAY NOT<br>REFLECT EXACTLY<br>AT IS AVAILABLE FOR<br>E PROJECT. RENDER<br>VIEWS ARE<br>PRESENTATIONS OF<br>AT THE VIEW COULD<br>OK LIKE, NOT WHAT IT<br>WILL LOOK LIKE.<br>2D VIEWS ALWAYS<br>PERCEDE 3D VIEWS |
|-----------------------------------------------------------------------------------------------------------|-------------------------------------------|--------------------------------------------------------------------------------------------------------------------------------------------------------------------------------------------------------------------------------