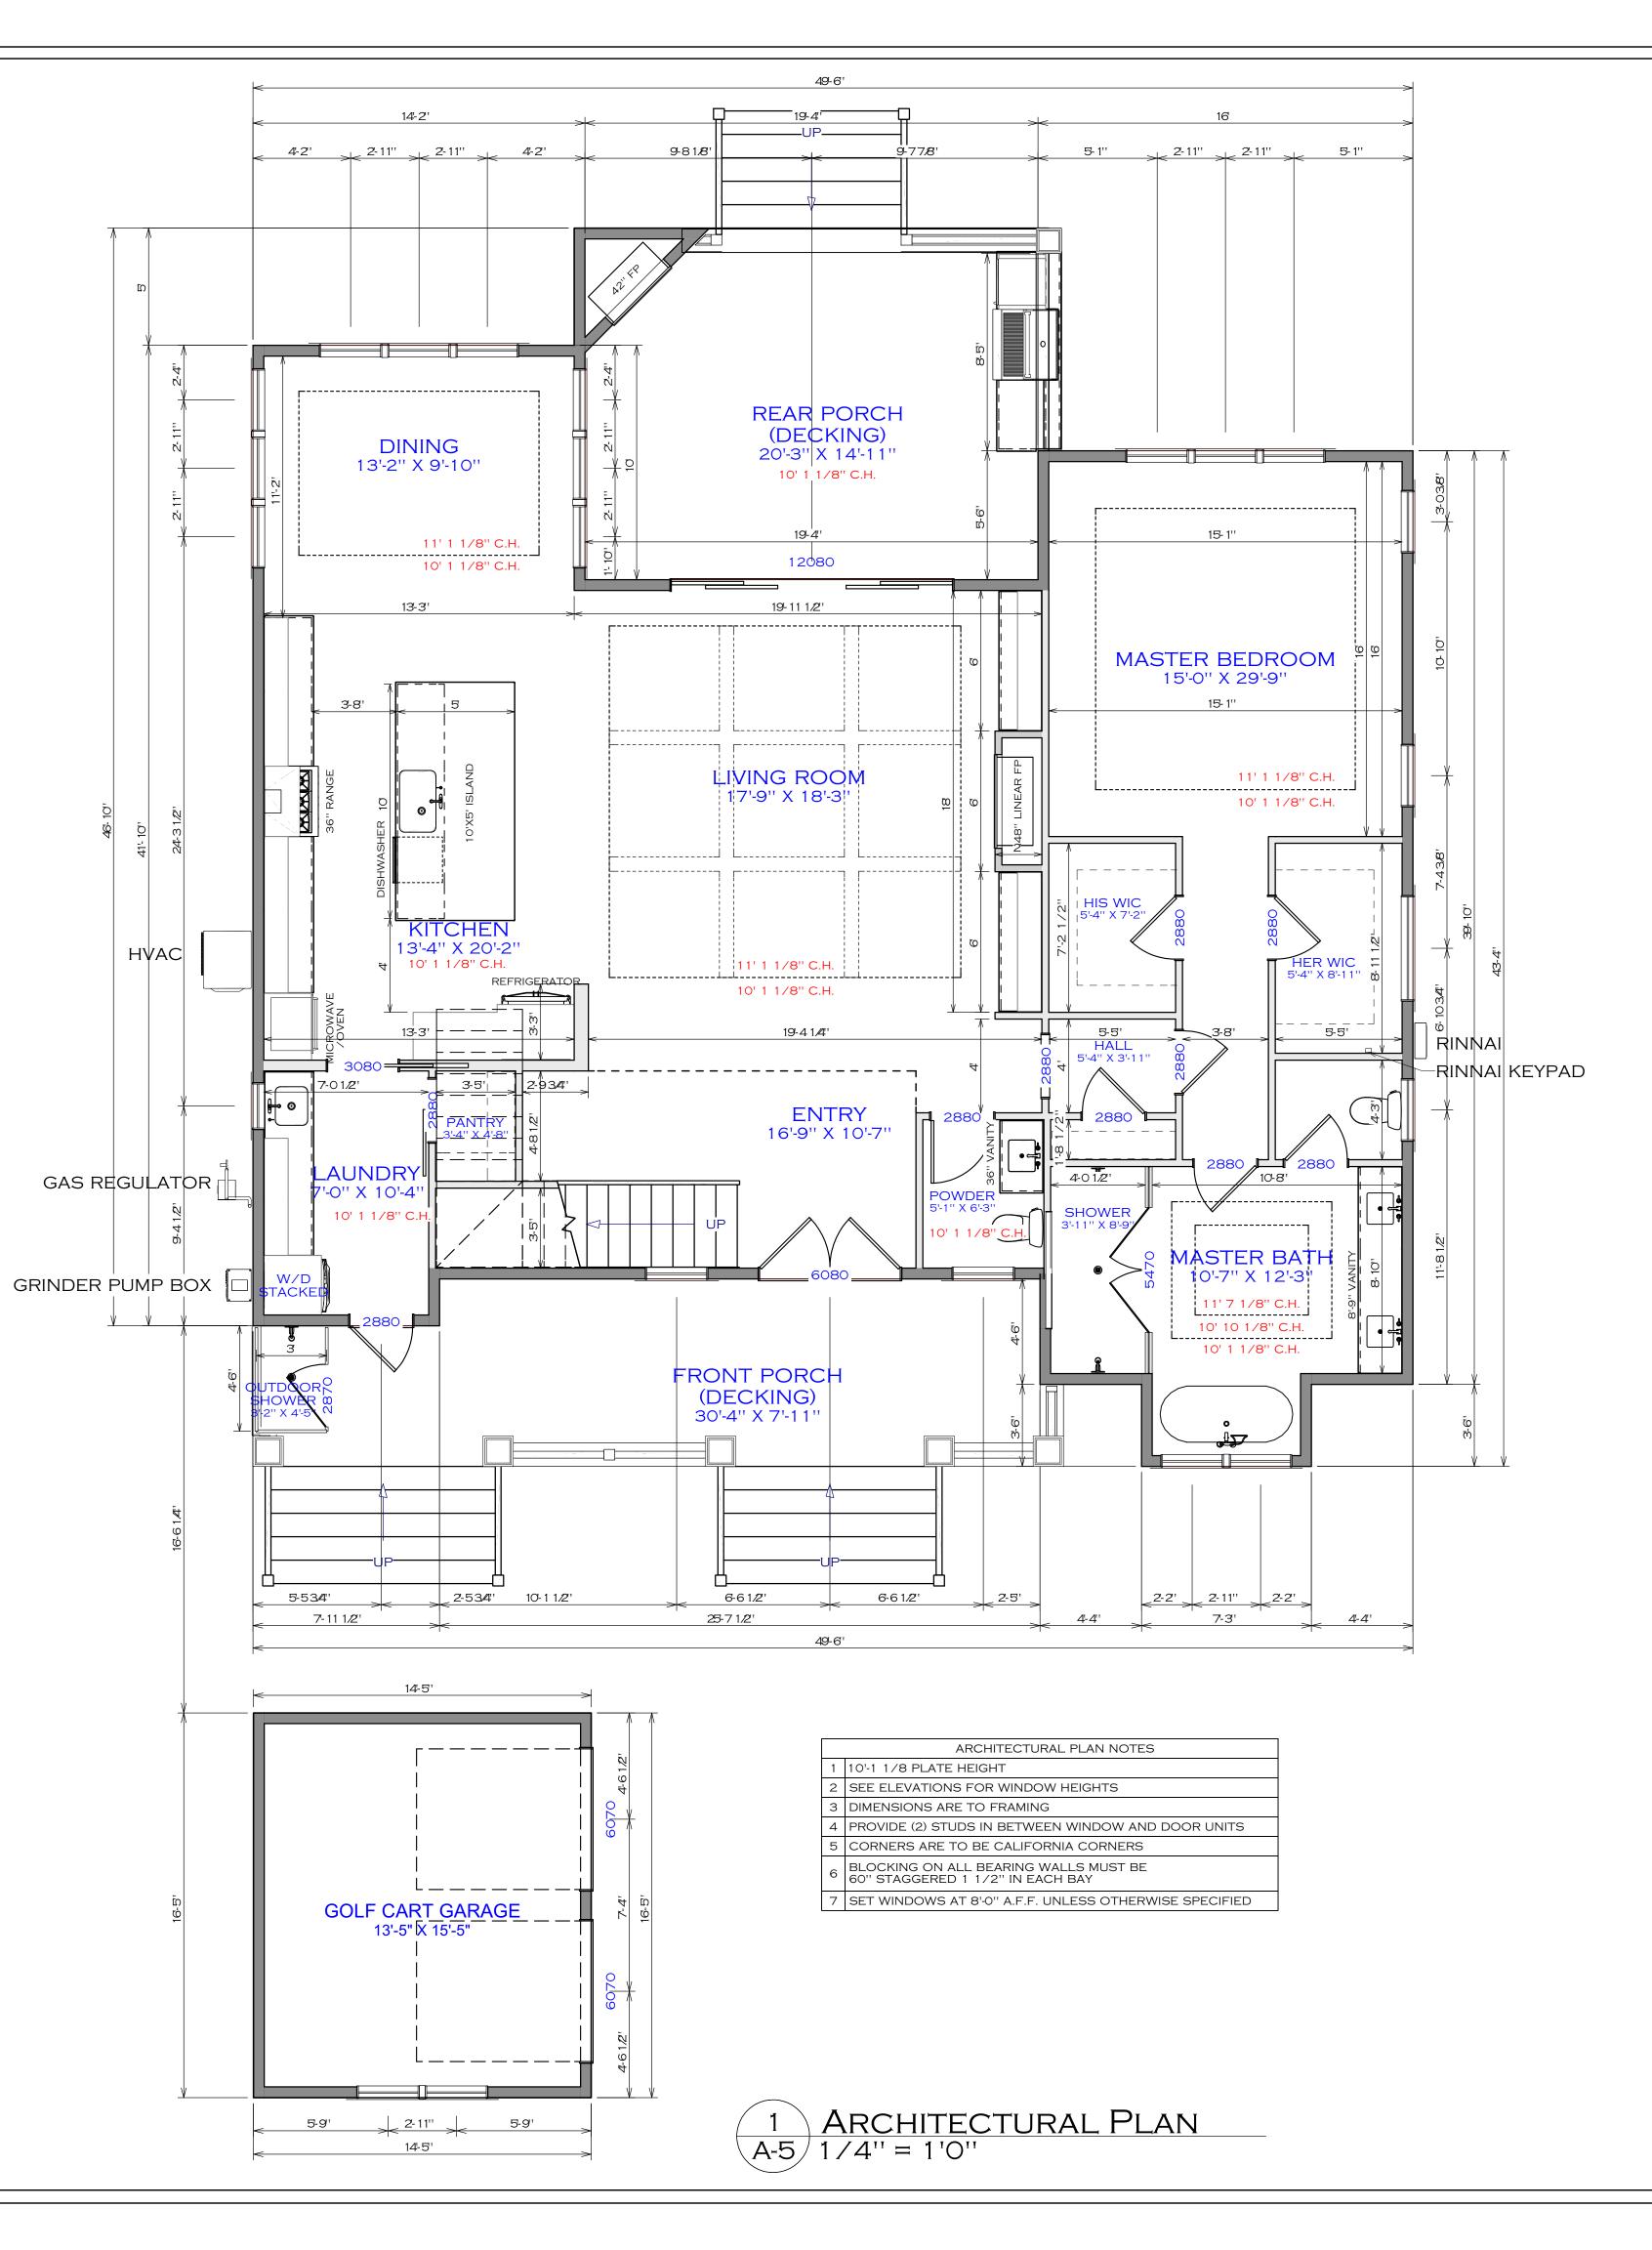

|                                                                                                           | S<br>WH<br>TH<br>RE<br>WH<br>LOO | O VIEWS ARE NOT TO<br>CALE AND MAY NOT<br>REFLECT EXACTLY<br>AT IS AVAILABLE FOR<br>E PROJECT. RENDER<br>VIEWS ARE<br>PRESENTATIONS OF<br>IAT THE VIEW COULD<br>DK LIKE, NOT WHAT IT<br>WILL LOOK LIKE.<br>2D VIEWS ALWAYS<br>JPERCEDE 3D VIEWS |
|-----------------------------------------------------------------------------------------------------------|----------------------------------|-------------------------------------------------------------------------------------------------------------------------------------------------------------------------------------------------------------------------------------------------|
|                                                                                                           | N.W.X                            | SCHIANO@SCHIANODEVELOPMENT.COM                                                                                                                                                                                                                  |
|                                                                                                           |                                  | ICENSE NUMBER:<br>76086                                                                                                                                                                                                                         |
|                                                                                                           | Residence                        | 546 CHICAMACOMICO<br>546 CHICAMACOMICO WAY<br>BALD HEAD ISLAND, NC 28461                                                                                                                                                                        |
|                                                                                                           | PAGE TITLE:                      | Architectural Plan,<br>Floor 1                                                                                                                                                                                                                  |
|                                                                                                           |                                  | DRAWN BY:<br>JS                                                                                                                                                                                                                                 |
|                                                                                                           | 6                                | DATE:<br>5/2/2023                                                                                                                                                                                                                               |
|                                                                                                           | 1                                | SCALE:<br>/4'' = 1'0''                                                                                                                                                                                                                          |
| © ALL RIGHTS RESERVED, DUPLICATION AND DISTRIBUTION OF THIS PLAN WITHOUT WRITTEN PERMISSION IS PROHIBITED |                                  | SHEET #:<br>A-5                                                                                                                                                                                                                                 |