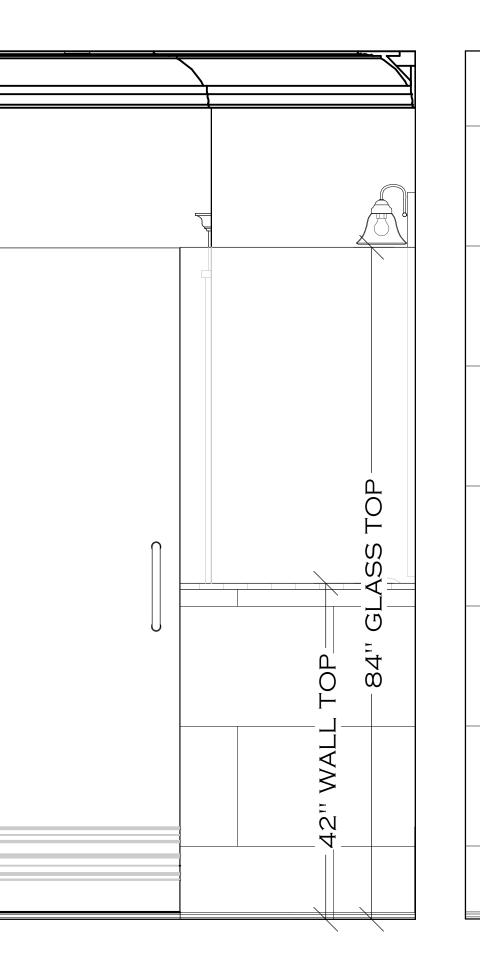

|        |                                   |     |       |              | DOOR SCHEDULE EXTE                      | ERIOR - 1ST FLOO | R     |        |                                                     |                    |  |  |  |
|--------|-----------------------------------|-----|-------|--------------|-----------------------------------------|------------------|-------|--------|-----------------------------------------------------|--------------------|--|--|--|
| NUMBER | r Label                           | QTY | Floor | Manufacturer | ROOM NAME                               | SIZE             | WIDTH | HEIGHT | DESCRIPTION                                         | Hardware           |  |  |  |
| DO 1   | 12080                             | 1   | 1     |              | Living Room/Rear Porch<br>(Decking)     | 12080 L/R EX     | 144 " | 96 "   | EXT. QUAD SLIDER-GLASS PANEL                        | Privacy            |  |  |  |
| D02    | 2870                              | 1   | 1     |              | Outdoor Shower/Front<br>Porch (Decking) | 2870 L           | 32 '' | 84 "   | SHOWER-EXTERIOR - SHOWER<br>DOOR - 7' 2x8           | Exterior<br>Shower |  |  |  |
| DO3    | 2880                              | 1   | 1     |              | Laundry/Front Porch<br>(Decking)        | 2880 R EX        | 32 '' | 96 "   | EXT. HINGED-GLASS PANEL                             | Privacy            |  |  |  |
| D04    | 6080                              | 1   | 1     |              | Entry/Front Porch<br>(Decking)          | 6080 L/R EX      | 72 '' | 96 "   | EXT. DOUBLE HINGED-FRONT<br>DOOR - STANDARD, SYMBOL | Privacy            |  |  |  |
|        |                                   |     |       |              |                                         |                  |       |        |                                                     |                    |  |  |  |
|        | DOOR SCHEDULE SHOWER - 1 ST FLOOR |     |       |              |                                         |                  |       |        |                                                     |                    |  |  |  |
| NUMBER | R LABEL                           | QTY | Floor | Manufacturer | ROOM NAME                               | SIZE             | WIDTH | HEIGHT | DESCRIPTION                                         | Hardware           |  |  |  |
| DO1    | 5470                              | 1   | 1     |              | SHOWER/MASTER BATH                      | 5470 L/R         | 64 '' | 84 ''  | DOUBLE SHOWER-GLASS SLAB                            |                    |  |  |  |
|        |                                   |     |       |              |                                         |                  |       |        |                                                     |                    |  |  |  |