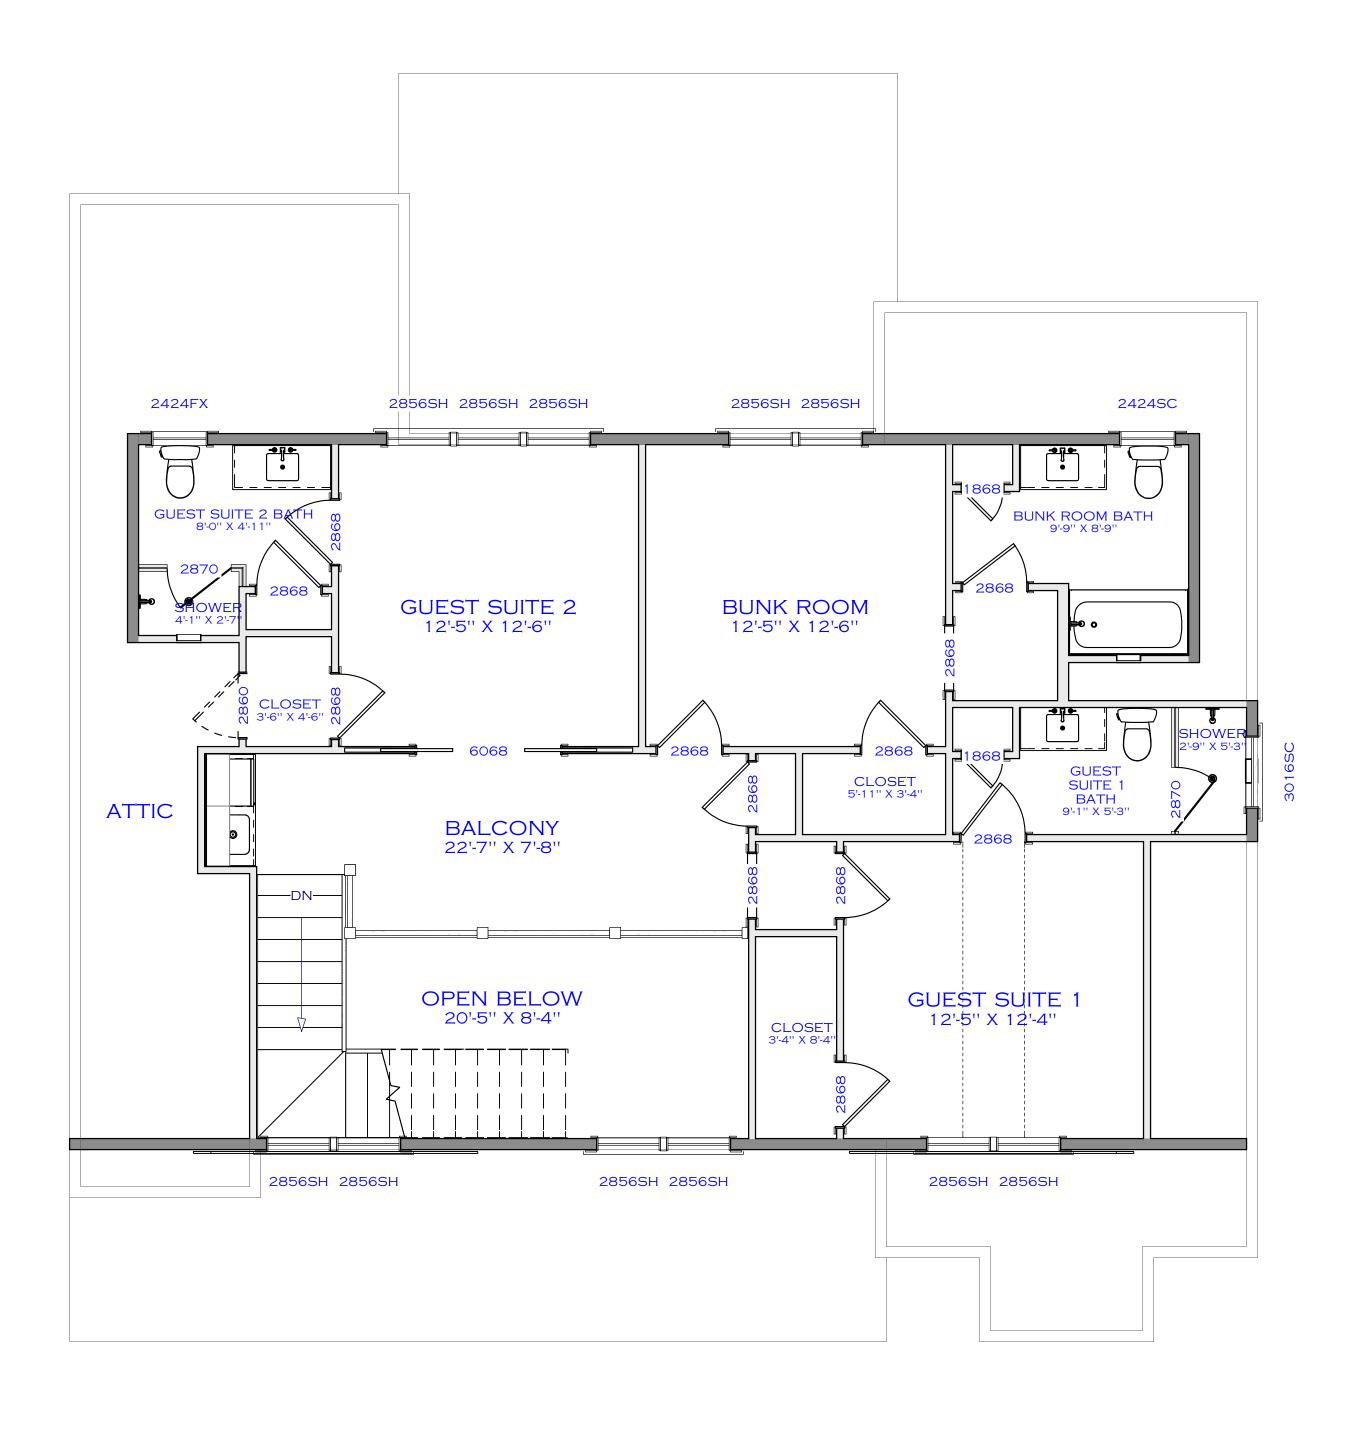

| WH<br>TH<br>RE<br>WI<br>LO | HAT IS AVAILA<br>HE PROJECT.<br>VIEWS AF<br>EPRESENTATI<br>HAT THE VIEW | AY NOT<br>ACTLY<br>BLE FOR<br>RENDER<br>RE<br>IONS OF<br>V COULD<br>WHAT IT<br>LIKE.<br>WAYS |
|----------------------------|-------------------------------------------------------------------------|----------------------------------------------------------------------------------------------|
| ***                        | SCHIANO                                                                 | (631) 774-6663 JSCHIANO@SCHIANODEVELOPMENT.COM                                               |
|                            | ICENSE NU<br>7608                                                       |                                                                                              |
| Residence                  | 546 CHICAMACOMICO<br>546 CHICAMACOMICO WAY                              | BALD HEAD ISLAND, NC 28461                                                                   |
| PAGE TITLE:                | WINDOWS AND DOORS,<br>FLOOR 2                                           |                                                                                              |
|                            | JS<br>DATE:                                                             |                                                                                              |
|                            | 5/2/20<br>scale                                                         | :                                                                                            |
| 1                          | /4'' =<br>SHEET ;                                                       | #:                                                                                           |
|                            | A-8                                                                     | 3                                                                                            |

|        |        |          |     |       | V            | VINDOW SCHEDULE - 2ND FLOOR |        |       |        |                       |
|--------|--------|----------|-----|-------|--------------|-----------------------------|--------|-------|--------|-----------------------|
| NUMBER | LABEL  | COMMENTS | QTY | Floor | Manufacturer | ROOM NAME                   | SIZE   | WIDTH | Height | DESCRIPTION           |
| WO1    | 2856SH |          | 2   | 2     |              | GUEST SUITE 1               | 2856SH | 32 '' | 66 ''  | SINGLE HUNG           |
| W02    | 2856SH |          | 3   | 2     |              | GUEST SUITE 2               | 2856SH | 32 '' | 66 ''  | SINGLE HUNG           |
| W03    | 2856SH |          | 2   | 2     |              | BUNK ROOM                   | 2856SH | 32 '' | 66 ''  | SINGLE HUNG           |
| WO4    | 2856SH |          | 4   | 2     |              | Open Below                  | 2856SH | 32 '' | 66 ''  | SINGLE HUNG           |
| W05    | 3016SC |          | 1   | 2     |              | SHOWER                      | 3016SC | 36 '' | 18 "   | SINGLE CASEMENT-HL    |
| W06    | 2424FX |          | 1   | 2     |              | GUEST SUITE 2 BATH          | 2424FX | 28 '' | 28 ''  | FIXED GLASS-CT        |
| W07    | 2424SC |          | 1   | 2     |              | BUNK ROOM BATH              | 2424SC | 28 '' | 28 ''  | SINGLE CASEMENT-HL-CT |
| W08    | 2020   |          | 1   | 2     |              | GARAGE SIDE GABLE           | 2020   | 24 '' | 24 "   | LOUVERED-CT           |
| W09    | 2020   |          | 1   | 2     |              | GARAGE FRONT GABLE          | 2020   | 24 '' | 24 "   | Louvered-CT           |

|        |       |     |       |              | DOOR SCHEDULE INTERIOR - 2ND     | Floor     |       |        |                     |          |
|--------|-------|-----|-------|--------------|----------------------------------|-----------|-------|--------|---------------------|----------|
| NUMBER | LABEL | QTY | Floor | Manufacturer | Room Name                        | SIZE      | Width | HEIGHT | DESCRIPTION         | Hardware |
| D01    | 2868  | 1   | 2     |              | CLOSET/GUEST SUITE 1             | 2868 R IN | 32 '' | 80 "   | HINGED-PANEL        | Passage  |
| D03    | 2868  | 1   | 2     |              | BALCONY/BUNK ROOM                | 2868 L IN | 32 '' | 80 ''  | HINGED-PANEL        | PRIVACY  |
| D04    | 2868  | 1   | 2     |              | GUEST SUITE 1 BATH/GUEST SUITE 1 | 2868 L IN | 32 "  | 80 "   | HINGED-PANEL        | PRIVACY  |
| D05    | 2868  | 1   | 2     |              | GUEST SUITE 2/CLOSET             | 2868 R IN | 32 "  | 80 "   | HINGED-PANEL        | PASSAGE  |
| D06    | 6068  | 1   | 2     |              | BALCONY/GUEST SUITE 2            | 6068 L/R  | 72 '' | 80 "   | DOUBLE POCKET-PANEL | PRIVACY  |
| D07    | 2868  | 1   | 2     |              | GUEST SUITE 2/GUEST SUITE 2 BATH | 2868 L IN | 32 "  | 80 "   | HINGED-PANEL        | PRIVACY  |
| D08    | 2868  | 1   | 2     |              | HALL/GUEST SUITE 1               | 2868 L IN | 32 "  | 80 "   | HINGED-PANEL        | PRIVACY  |
| D09    | 2868  | 1   | 2     |              | BUNK ROOM BATH/BUNK ROOM         | 2868 L IN | 32 "  | 80 "   | HINGED-PANEL        | PRIVACY  |
| D10    | 1868  | 1   | 2     |              | LINEN/BUNK ROOM BATH             | 1868 R IN | 20 "  | 80 "   | HINGED-PANEL        | PASSAGE  |
| D11    | 1868  | 1   | 2     |              | LINEN/GUEST SUITE 1 BATH         | 1868 R IN | 20 "  | 80 "   | HINGED-PANEL        | Passage  |
| D12    | 2868  | 1   | 2     |              | CLOSET/BUNK ROOM                 | 2868 R IN | 32 "  | 80 "   | HINGED-PANEL        | Passage  |
| D13    | 2868  | 1   | 2     |              | LINEN/BALCONY                    | 2868 R IN | 32 '' | 80 ''  | Hinged-Panel        | Passage  |
| D14    | 2868  | 1   | 2     |              | GUEST SUITE 2 BATH/LINEN         | 2868 R IN | 32 '' | 80 ''  | HINGED-PANEL        | Passage  |
| D15    | 2860  | 1   | 2     |              | CLOSET/ATTIC                     | 2860 R IN | 32 "  | 72 ''  | Hinged-Panel        | SERVICE  |

| NUMBERLABELQTYFLOORMANUFACTURERROOM NAMESIZEWIDTHHEIGHTDESCRIPTIONHAD01287012GUEST SUITE 1 BATH/SHOWER2870 R32 "84 "SHOWER-GLASS SLABHA     |          | Door Schedule Shower - 2nd Floor |     |       |              |                           |        |       |        |                   |          |
|---------------------------------------------------------------------------------------------------------------------------------------------|----------|----------------------------------|-----|-------|--------------|---------------------------|--------|-------|--------|-------------------|----------|
| D01         2870         1         2         Guest Suite 1 Bath/Shower         2870 R         32 ''         84 ''         Shower-Glass Slab | NUMBER I | Label                            | QTY | Floor | Manufacturer | ROOM NAME                 | SIZE   | WIDTH | HEIGHT | DESCRIPTION       | HARDWARE |
|                                                                                                                                             | DO1 2    | 2870                             | 1   | 2     |              | GUEST SUITE 1 BATH/SHOWER | 2870 R | 32 "  | 84 ''  | SHOWER-GLASS SLAB |          |
| DO2 2870 1 2 SHOWER/GUEST SUITE 2 BATH 2870 L 32 " 84 " SHOWER-GLASS SLAB                                                                   | D02      | 2870                             | 1   | 2     |              | SHOWER/GUEST SUITE 2 BATH | 2870 L | 32 "  | 84 ''  | SHOWER-GLASS SLAB |          |