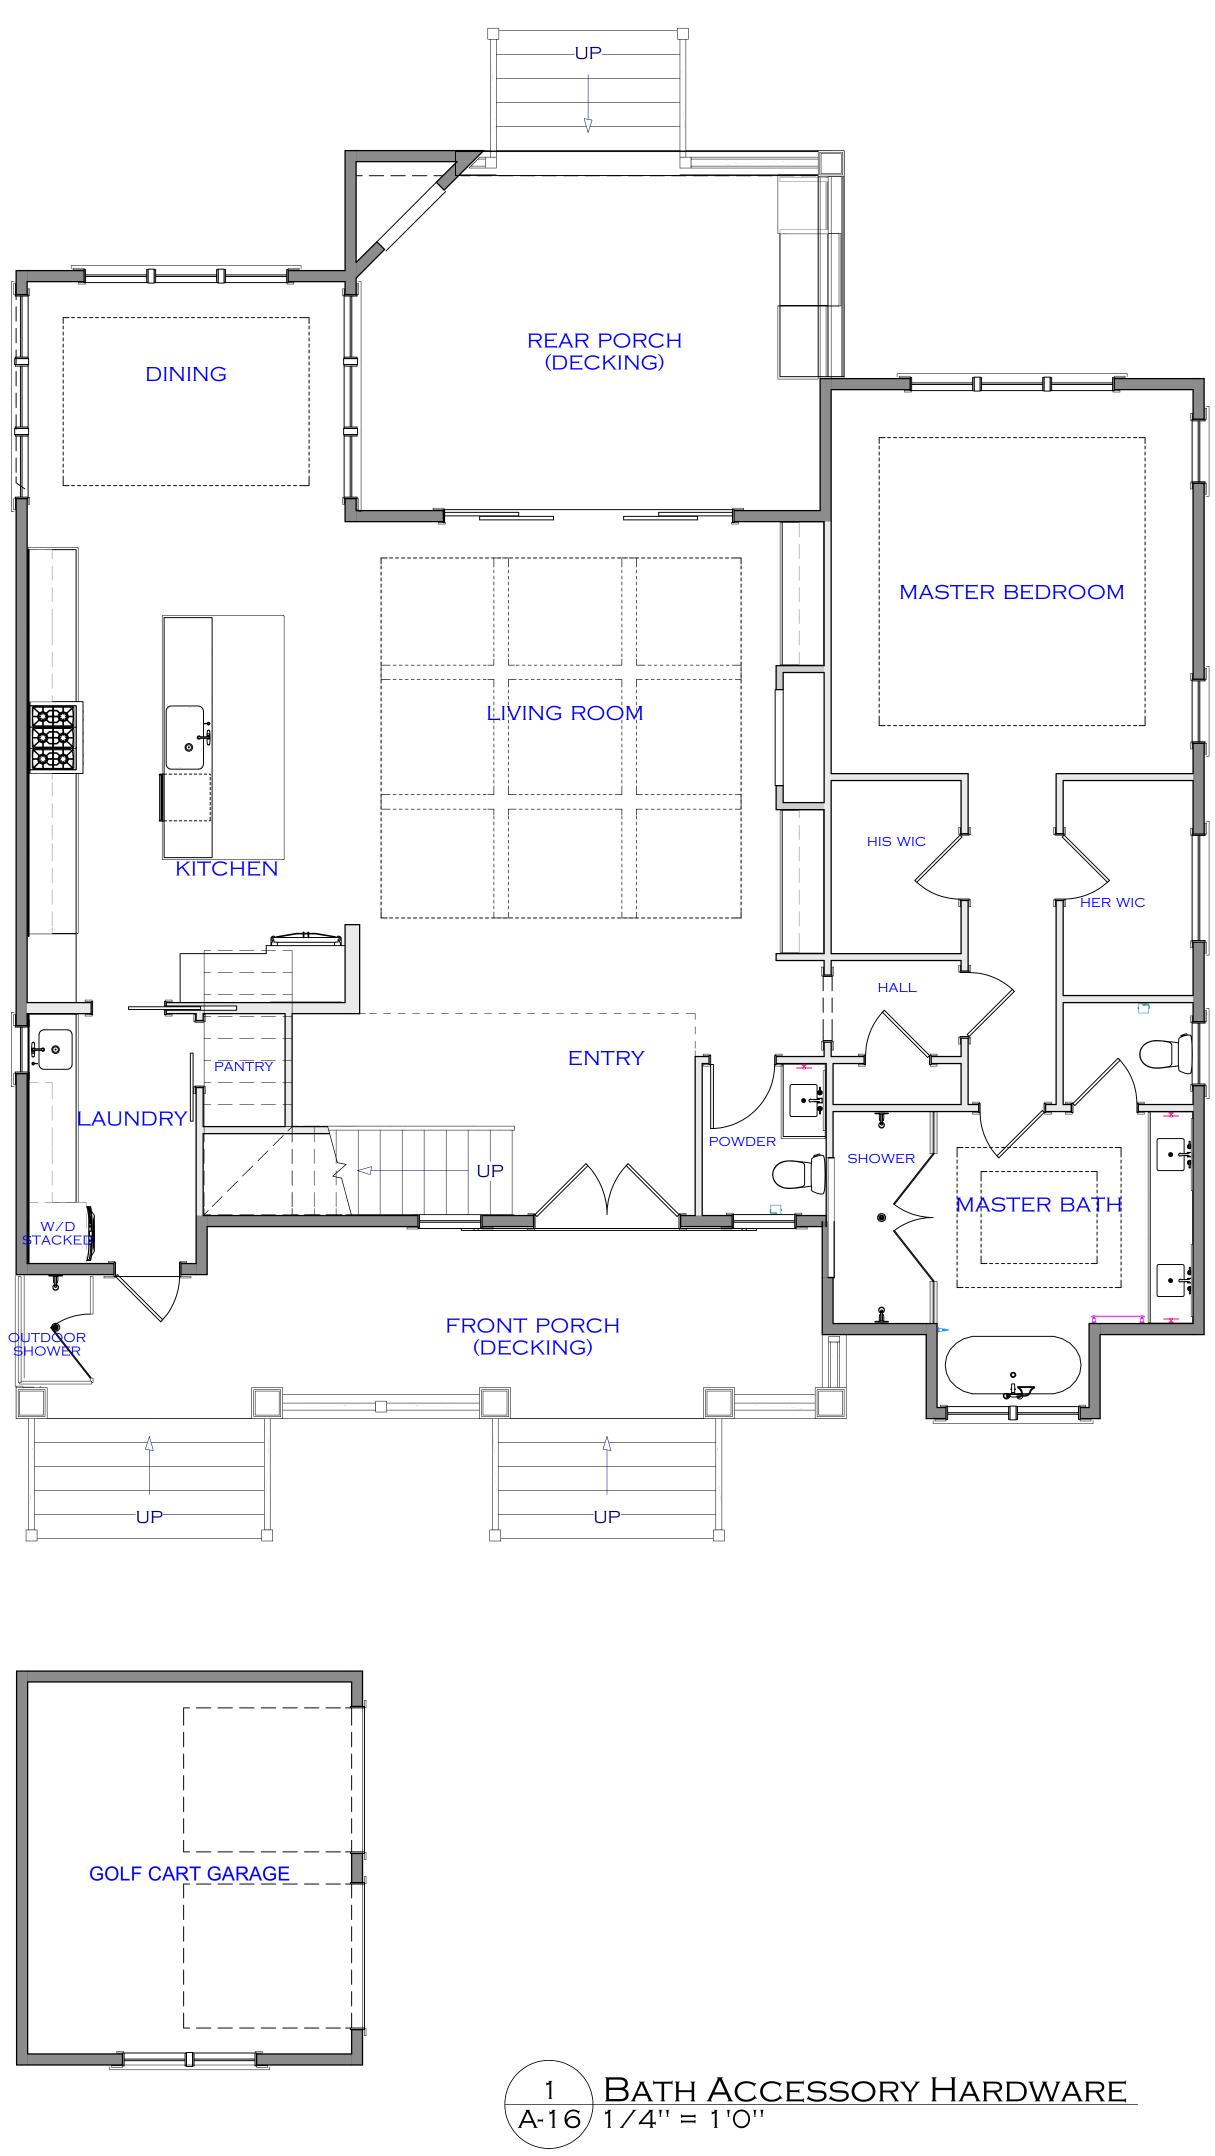

|             | TABLE OF CONTENTS                                 |             |                         |
|-------------|---------------------------------------------------|-------------|-------------------------|
| LABEL       | TITLE                                             | DESCRIPTION | COMMENTS                |
| 1           | COVER                                             |             | 1/4'' = 1'0''           |
| 2           | COVER 2                                           |             |                         |
| 3           | TABLE OF CONTENTS                                 |             |                         |
| <u>G</u> -1 | GENERAL NOTES, CODE INFO, SYMBOLS, KEYS           |             | Scale Per View          |
| 4           | PLOT PLAN, SURVEY, MAPPING (PLAN FOOTPRINT)       |             | 1'' = 10'               |
| A-1         | EXTERIOR ELEVATIONS                               |             | 1/4'' = 1'0''           |
| A-2         | EXTERIOR ELEVATIONS                               |             | 1/4'' = 1'0''           |
| A-3         | FLOOR OVERVIEW, FLOOR 1                           |             | 1/4'' = 1'0''           |
| A-4         | FLOOR OVERVIEW, FLOOR 2                           |             | 1/4'' = 1'0''           |
| A-5         | ARCHITECTURAL PLAN, FLOOR 1                       |             | 1/4'' = 1'0''           |
| A-6         | ARCHITECTURAL PLAN, FLOOR 2                       |             | 1/4'' = 1'0''           |
| A-7         | WINDOWS AND DOORS, FLOOR 1                        |             | 1/4'' = 1'0''           |
| A-8         | WINDOWS AND DOORS, FLOOR 2                        |             | 1/4'' = 1'0''           |
| A-9         | CEILING PLAN                                      |             | 1/4'' = 1'0''           |
| A-10        | FRAMING CROSS SECTION DETAILS                     |             | SCALE PER VIEW          |
| A-11        | FRAMING CROSS SECTION DETAILS                     |             | Scale Per View          |
| A-12        | FRAMING CROSS SECTION DETAILS                     |             | SCALE PER VIEW          |
| A-13        | SIDING TYPICAL                                    |             | Scale Per View          |
| A-14        | ROOF LAYOUT PLAN                                  |             | 1/4'' = 1'O''           |
| A-15        | FOUNDATION PLAN                                   |             | 1/4'' = 1'O''           |
| A-16        | Hardware Plan - Floor 1                           |             | 1/4'' = 1'O''           |
| A-17        | HARDWARE PLAN - FLOOR 2                           |             | 1/4'' = 1'O''           |
| A-18        | Flooring Plan - Floor 1                           |             | 1/4'' = 1'0''           |
| A-19        | Flooring Plan - Floor 2                           |             | 1/4'' = 1'0''           |
| A-20        | Furniture Plan - Floor 1                          |             | 1/4'' = 1'0''           |
| A-21        | FURNITURE PLAN - FLOOR 2                          |             | 1/4'' = 1'O''           |
| E-1         | ELECTRICAL PLAN - FLOOR 1                         |             | 1/4'' = 1'O''           |
| E-2         | ELECTRICAL PLAN - FLOOR 2                         |             | 1/4'' = 1'O''           |
| PM-1        | HVAC & PLUMBING FLOOR 1                           |             | 1/4'' = 1'O''           |
| PM-2        | HVAC & Plumbing Floor 2                           |             | 1/4'' = 1'0''           |
| G-2         | GAS LAYOUT                                        |             | 1/4'' = 1'0''           |
| I- 1        | INSULATION: SOUND PROOFING 1ST FLOOR              |             | 3/16'' = 1'0''          |
| I-2         | INSULATION: SOUND PROOFING 2ND FLOOR              |             | 3/16'' = 1'0''          |
| M-1         | MILLWORK 1ST FLOOR                                |             | 1/4" = 1'O"             |
| M-2         | MILLWORK 2ND FLOOR                                |             | 1/4" = 1'O"             |
| M-3         | MILLWORK DETAILS                                  |             | Scale Per View          |
| M-4         | MILLWORK DETAILS - CLOSET OPTIONS                 |             | Scale Per View          |
| M-5         | MILLWORK DETAILS - DROP ZONE & VANITY PERSPECTIVE |             | SCALE PER VIEW          |
| M-6         | MILLWORK DETAILS - VANITY PERSPECTIVE             |             | SCALE PER VIEW          |
| M-7         | INTERIOR ELEVATIONS                               |             | 1'' = 1'O''             |
| M-8         | INTERIOR ELEVATIONS                               |             | 1'' = 1'O''             |
| M-9         | INTERIOR ELEVATIONS                               |             | 1'' = 1'O''             |
| M-10        | INTERIOR ELEVATIONS                               |             | 1'' = 1'O''             |
| M-11        | INTERIOR ELEVATIONS                               |             | 1'' = 1'O''             |
| M-12        | INTERIOR ELEVATIONS                               |             | 1'' = 1'O''             |
| M-13        | INTERIOR ELEVATIONS                               |             | 1'' = 1'O''             |
| M-14        | INTERIOR ELEVATIONS                               |             | 1'' = 1'O''             |
| M-15        | INTERIOR ELEVATIONS                               |             | 1'' = 1'O''             |
| M-16        | INTERIOR ELEVATIONS                               |             | 1'' = 1'O''             |
| M-17        | INTERIOR ELEVATIONS                               |             | 1 <sup>''</sup> = 1'O'' |
| M-18        | INTERIOR ELEVATIONS                               |             | 1 '' = 1 'O''           |
| M-19        | FIREPLACE DETAILS                                 |             | 1 '' = 1 'O''           |
| M-20        | CABINETRY DETAILS                                 |             | 1 '' = 1 'O''           |
| M-21        | CABINETRY DETAILS                                 |             | 1'' = 1'O''             |
| 5           | SHOWER DETAILS: PLUMBING AND TILE                 |             | $1^{''} = 1^{'}O^{''}$  |
| 6           | SHOWER DETAILS: PLUMBING AND TILE                 |             | 1'' = 1'O''             |
| L           | · · · · · · · · · · · · · · · · · · ·             | - <b>.</b>  |                         |