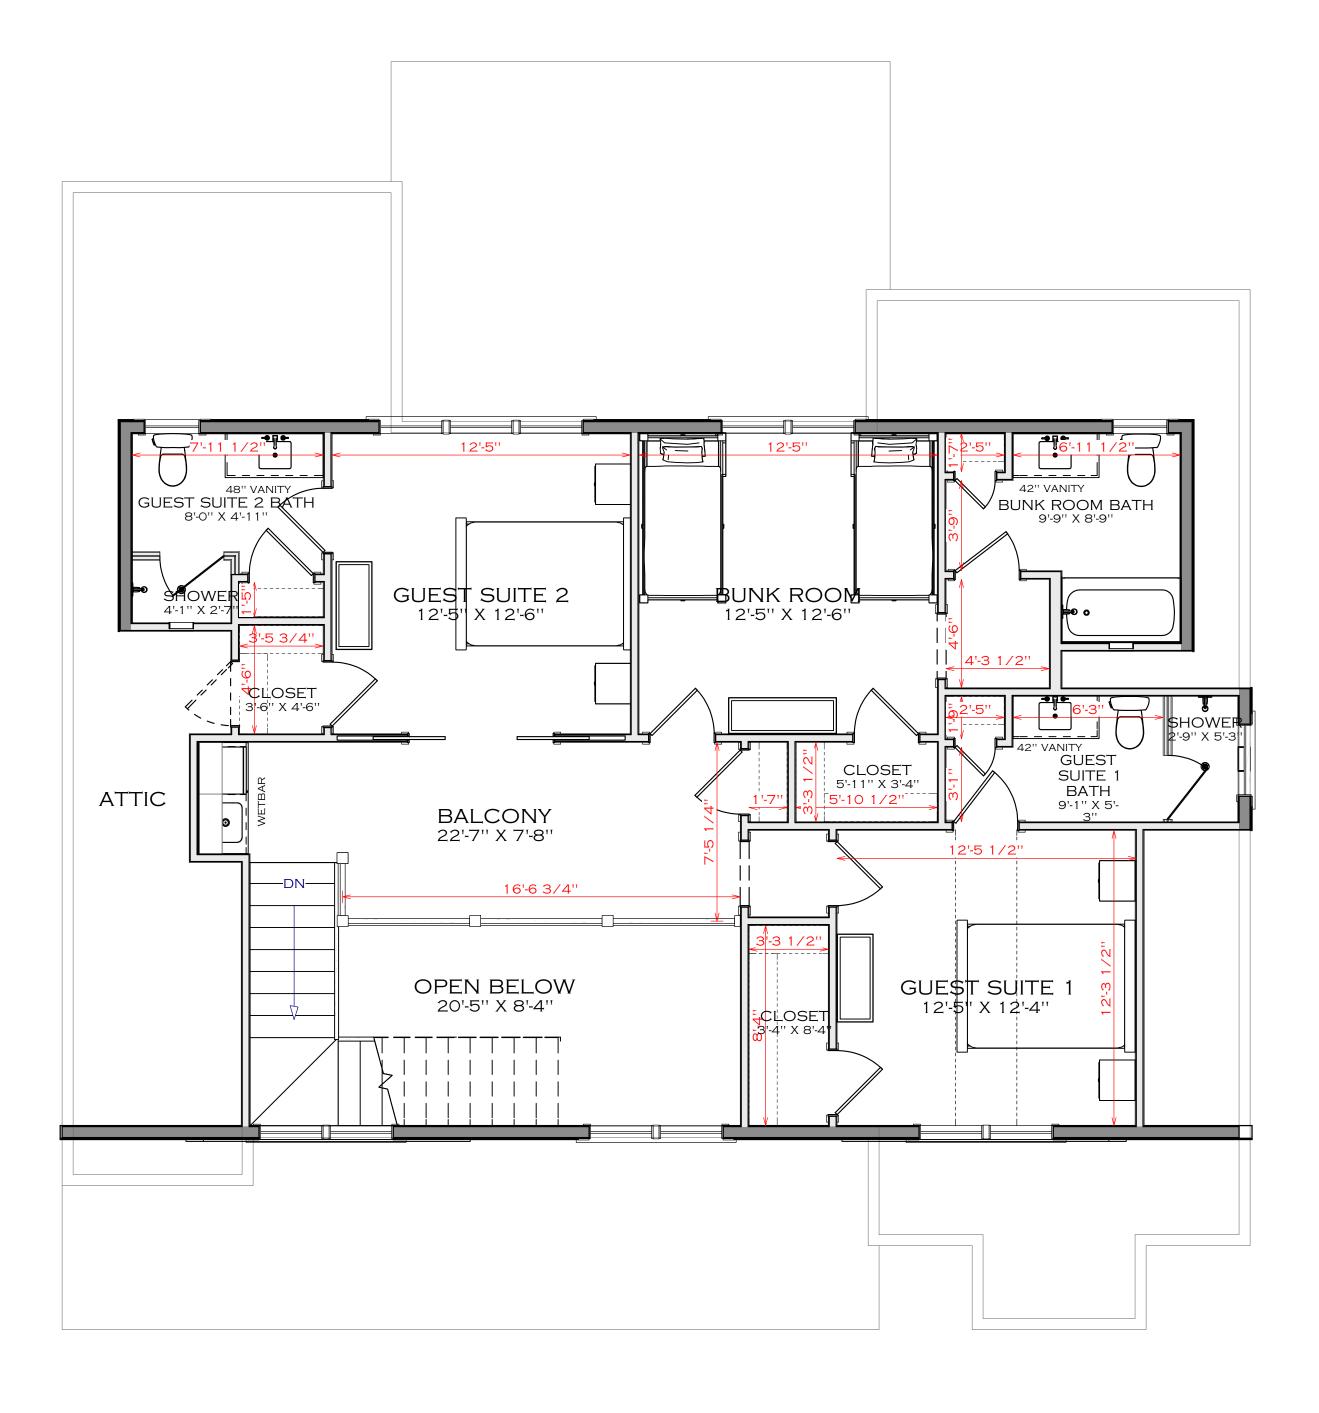

|                                                                                                           | S<br>WH<br>TH<br>RE<br>WH<br>LO | D VIEWS ARE NOT TO<br>CALE AND MAY NOT<br>REFLECT EXACTLY<br>IAT IS AVAILABLE FOR<br>IE PROJECT. RENDER<br>VIEWS ARE<br>PRESENTATIONS OF<br>HAT THE VIEW COULD<br>OK LIKE, NOT WHAT IT<br>WILL LOOK LIKE.<br>2D VIEWS ALWAYS<br>JPERCEDE 3D VIEWS |
|-----------------------------------------------------------------------------------------------------------|---------------------------------|---------------------------------------------------------------------------------------------------------------------------------------------------------------------------------------------------------------------------------------------------|
|                                                                                                           | × * *                           | SCHINO®SCHIANODEVELOPMENT.COM                                                                                                                                                                                                                     |
|                                                                                                           |                                 | ICENSE NUMBER:<br>76086                                                                                                                                                                                                                           |
|                                                                                                           | Residence                       | 546 CHICAMACOMICO<br>546 CHICAMACOMICO WAY<br>BALD HEAD ISLAND, NC 28461                                                                                                                                                                          |
|                                                                                                           | PAGE TITLE:                     | Architectural Plan,<br>Floor 2                                                                                                                                                                                                                    |
|                                                                                                           |                                 | DRAWN BY:<br>JS                                                                                                                                                                                                                                   |
|                                                                                                           | 6                               | DATE:<br>5/2/2023                                                                                                                                                                                                                                 |
|                                                                                                           | 1                               | <b>SCALE</b> :<br>/4'' = 1'O''                                                                                                                                                                                                                    |
| © ALL RIGHTS RESERVED, DUPLICATION AND DISTRIBUTION OF THIS PLAN WITHOUT WRITTEN PERMISSION IS PROHIBITED |                                 | SHEET #:                                                                                                                                                                                                                                          |