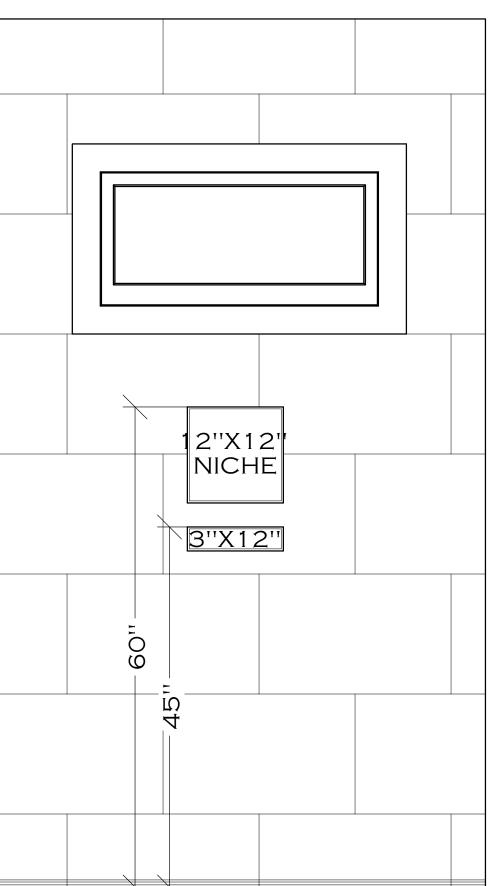

|        |                                   |     |       |              | DOOR SCHEDULE EXTE                      | ERIOR - 1ST FLOO | R     |        |                                                     |                    |  |  |  |
|--------|-----------------------------------|-----|-------|--------------|-----------------------------------------|------------------|-------|--------|-----------------------------------------------------|--------------------|--|--|--|
| NUMBER | r Label                           | QTY | Floor | Manufacturer | ROOM NAME                               | SIZE             | WIDTH | HEIGHT | DESCRIPTION                                         | Hardware           |  |  |  |
| DO 1   | 12080                             | 1   | 1     |              | Living Room/Rear Porch<br>(Decking)     | 12080 L/R EX     | 144 " | 96 "   | EXT. QUAD SLIDER-GLASS PANEL                        | Privacy            |  |  |  |
| D02    | 2870                              | 1   | 1     |              | Outdoor Shower/Front<br>Porch (Decking) | 2870 L           | 32 '' | 84 "   | SHOWER-EXTERIOR - SHOWER<br>DOOR - 7' 2x8           | Exterior<br>Shower |  |  |  |
| DO3    | 2880                              | 1   | 1     |              | Laundry/Front Porch<br>(Decking)        | 2880 R EX        | 32 '' | 96 "   | EXT. HINGED-GLASS PANEL                             | Privacy            |  |  |  |
| D04    | 6080                              | 1   | 1     |              | Entry/Front Porch<br>(Decking)          | 6080 L/R EX      | 72 '' | 96 "   | EXT. DOUBLE HINGED-FRONT<br>DOOR - STANDARD, SYMBOL | Privacy            |  |  |  |
|        |                                   |     |       |              |                                         |                  |       |        |                                                     |                    |  |  |  |
|        | DOOR SCHEDULE SHOWER - 1 ST FLOOR |     |       |              |                                         |                  |       |        |                                                     |                    |  |  |  |
| NUMBER | R LABEL                           | QTY | Floor | Manufacturer | ROOM NAME                               | SIZE             | WIDTH | HEIGHT | DESCRIPTION                                         | Hardware           |  |  |  |
| DO1    | 5470                              | 1   | 1     |              | SHOWER/MASTER BATH                      | 5470 L/R         | 64 '' | 84 ''  | DOUBLE SHOWER-GLASS SLAB                            |                    |  |  |  |
|        |                                   |     |       |              |                                         |                  |       |        |                                                     |                    |  |  |  |