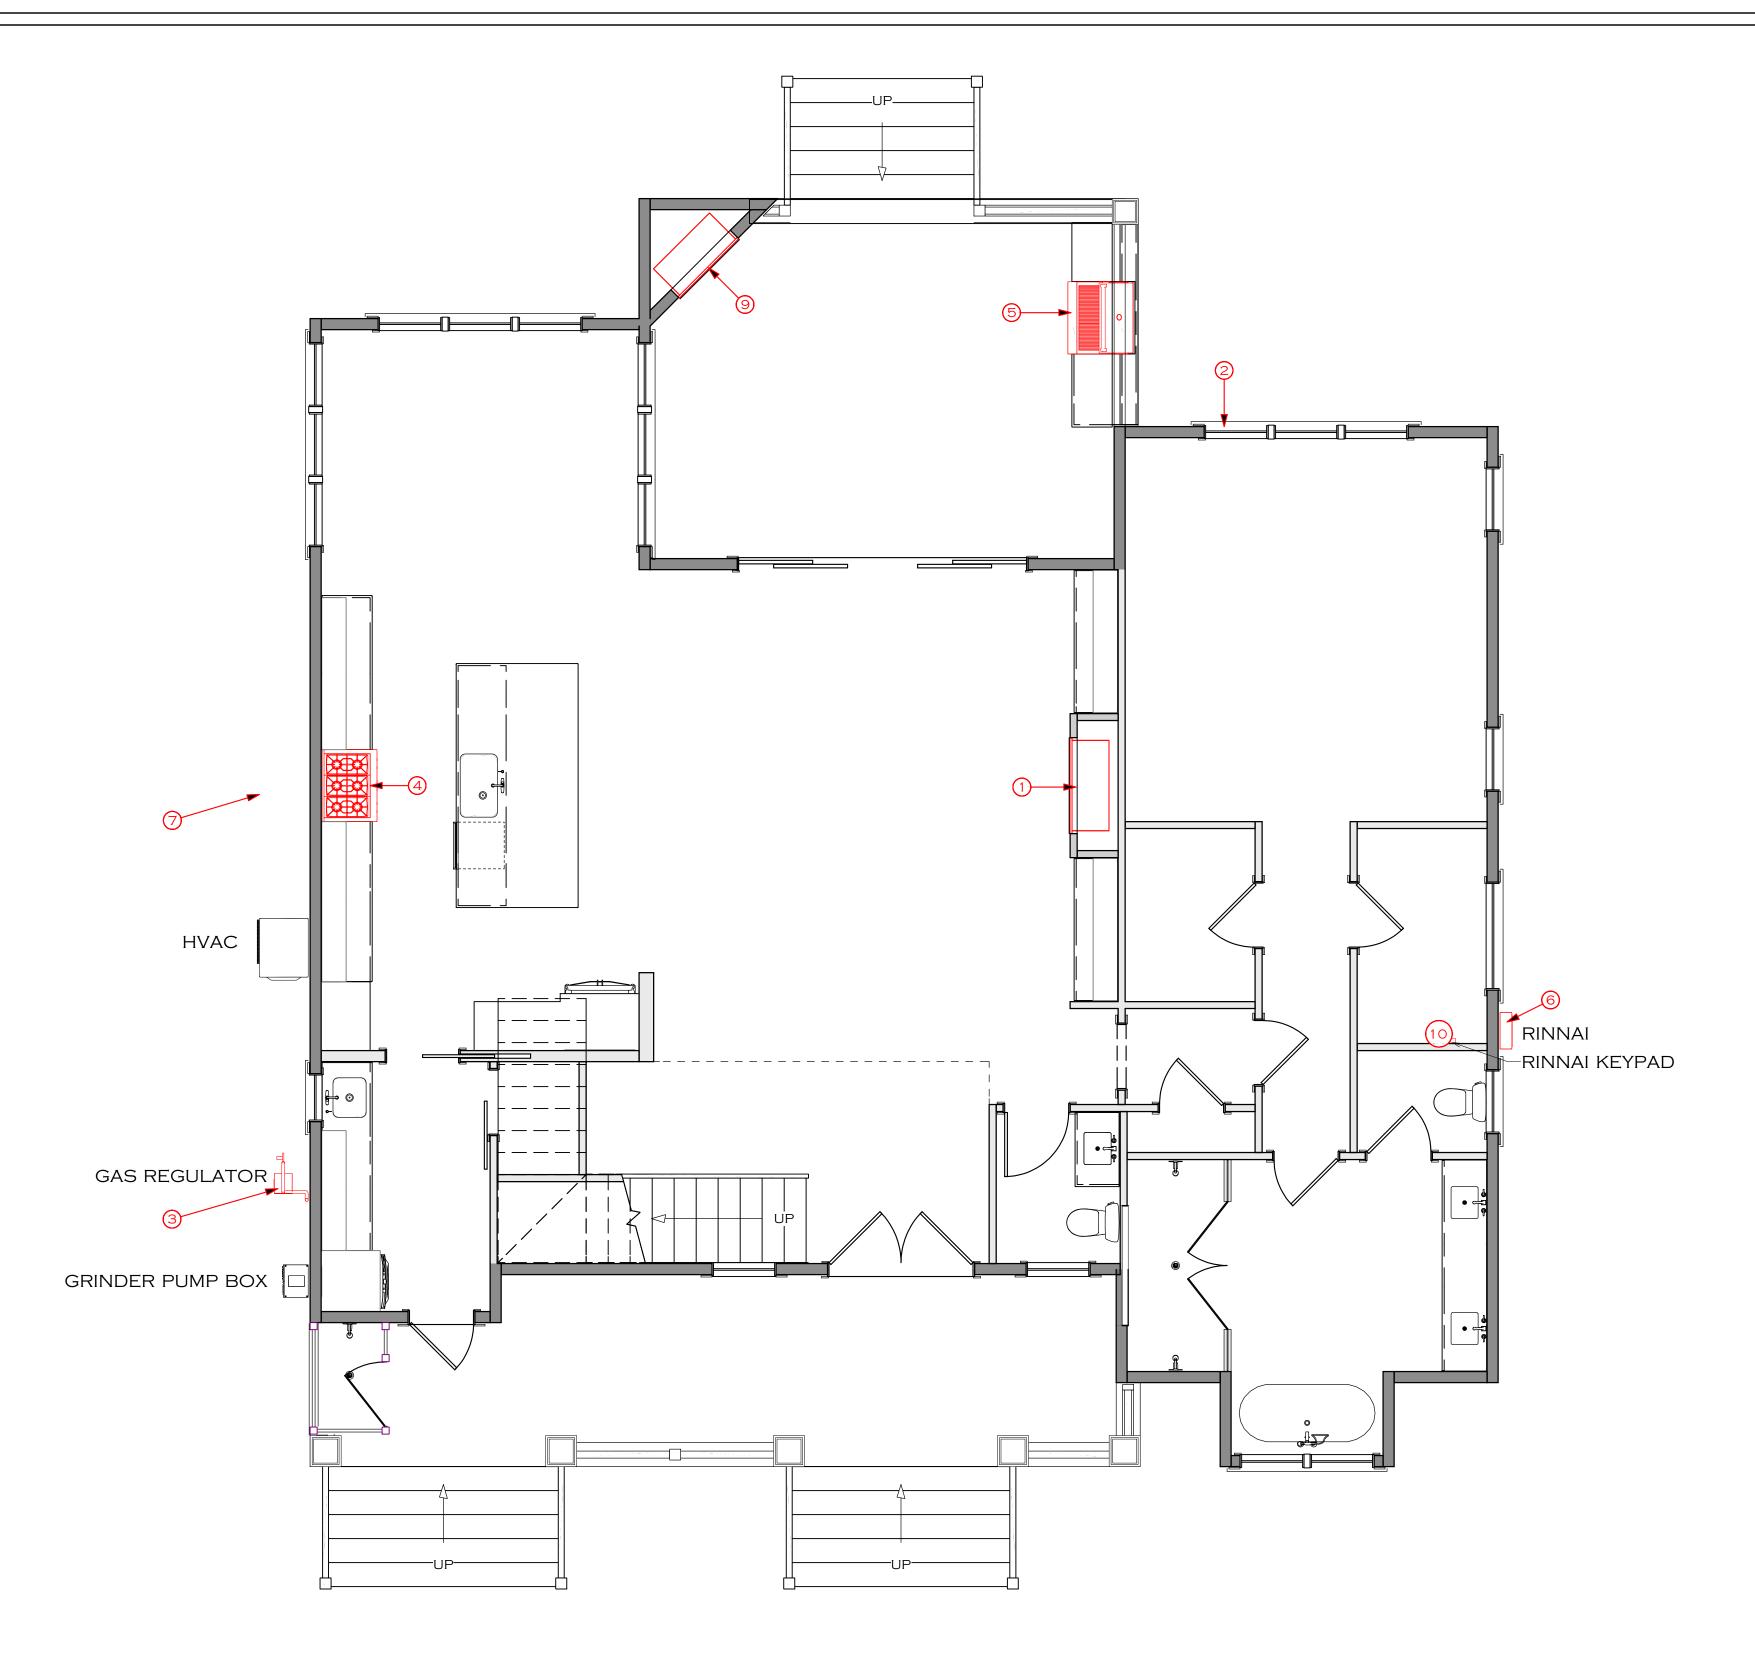

|
|                                                                                                           | 1                                | SCALE:<br>/4'' = 1'O''<br>SHEET #:                                                                                                                                                                                                                |
| © ALL RIGHTS RESERVED, DUPLICATION AND DISTRIBUTION OF THIS PLAN WITHOUT WRITTEN PERMISSION IS PROHIBITED |                                  | PM-2                                                                                                                                                                                                                                              |





\_ \_\_ \_\_ \_\_ -

r — — — — — ·





|                                                                                                           | S<br>H<br>WH<br>TH<br>RE<br>UO | O VIEWS ARE NOT TO<br>CALE AND MAY NOT<br>REFLECT EXACTLY<br>AT IS AVAILABLE FOR<br>E PROJECT. RENDER<br>VIEWS ARE<br>PRESENTATIONS OF<br>IAT THE VIEW COULD<br>DK LIKE, NOT WHAT IT<br>WILL LOOK LIKE.<br>2D VIEWS ALWAYS<br>JPERCEDE 3D VIEWS |
|-----------------------------------------------------------------------------------------------------------|--------------------------------|-------------------------------------------------------------------------------------------------------------------------------------------------------------------------------------------------------------------------------------