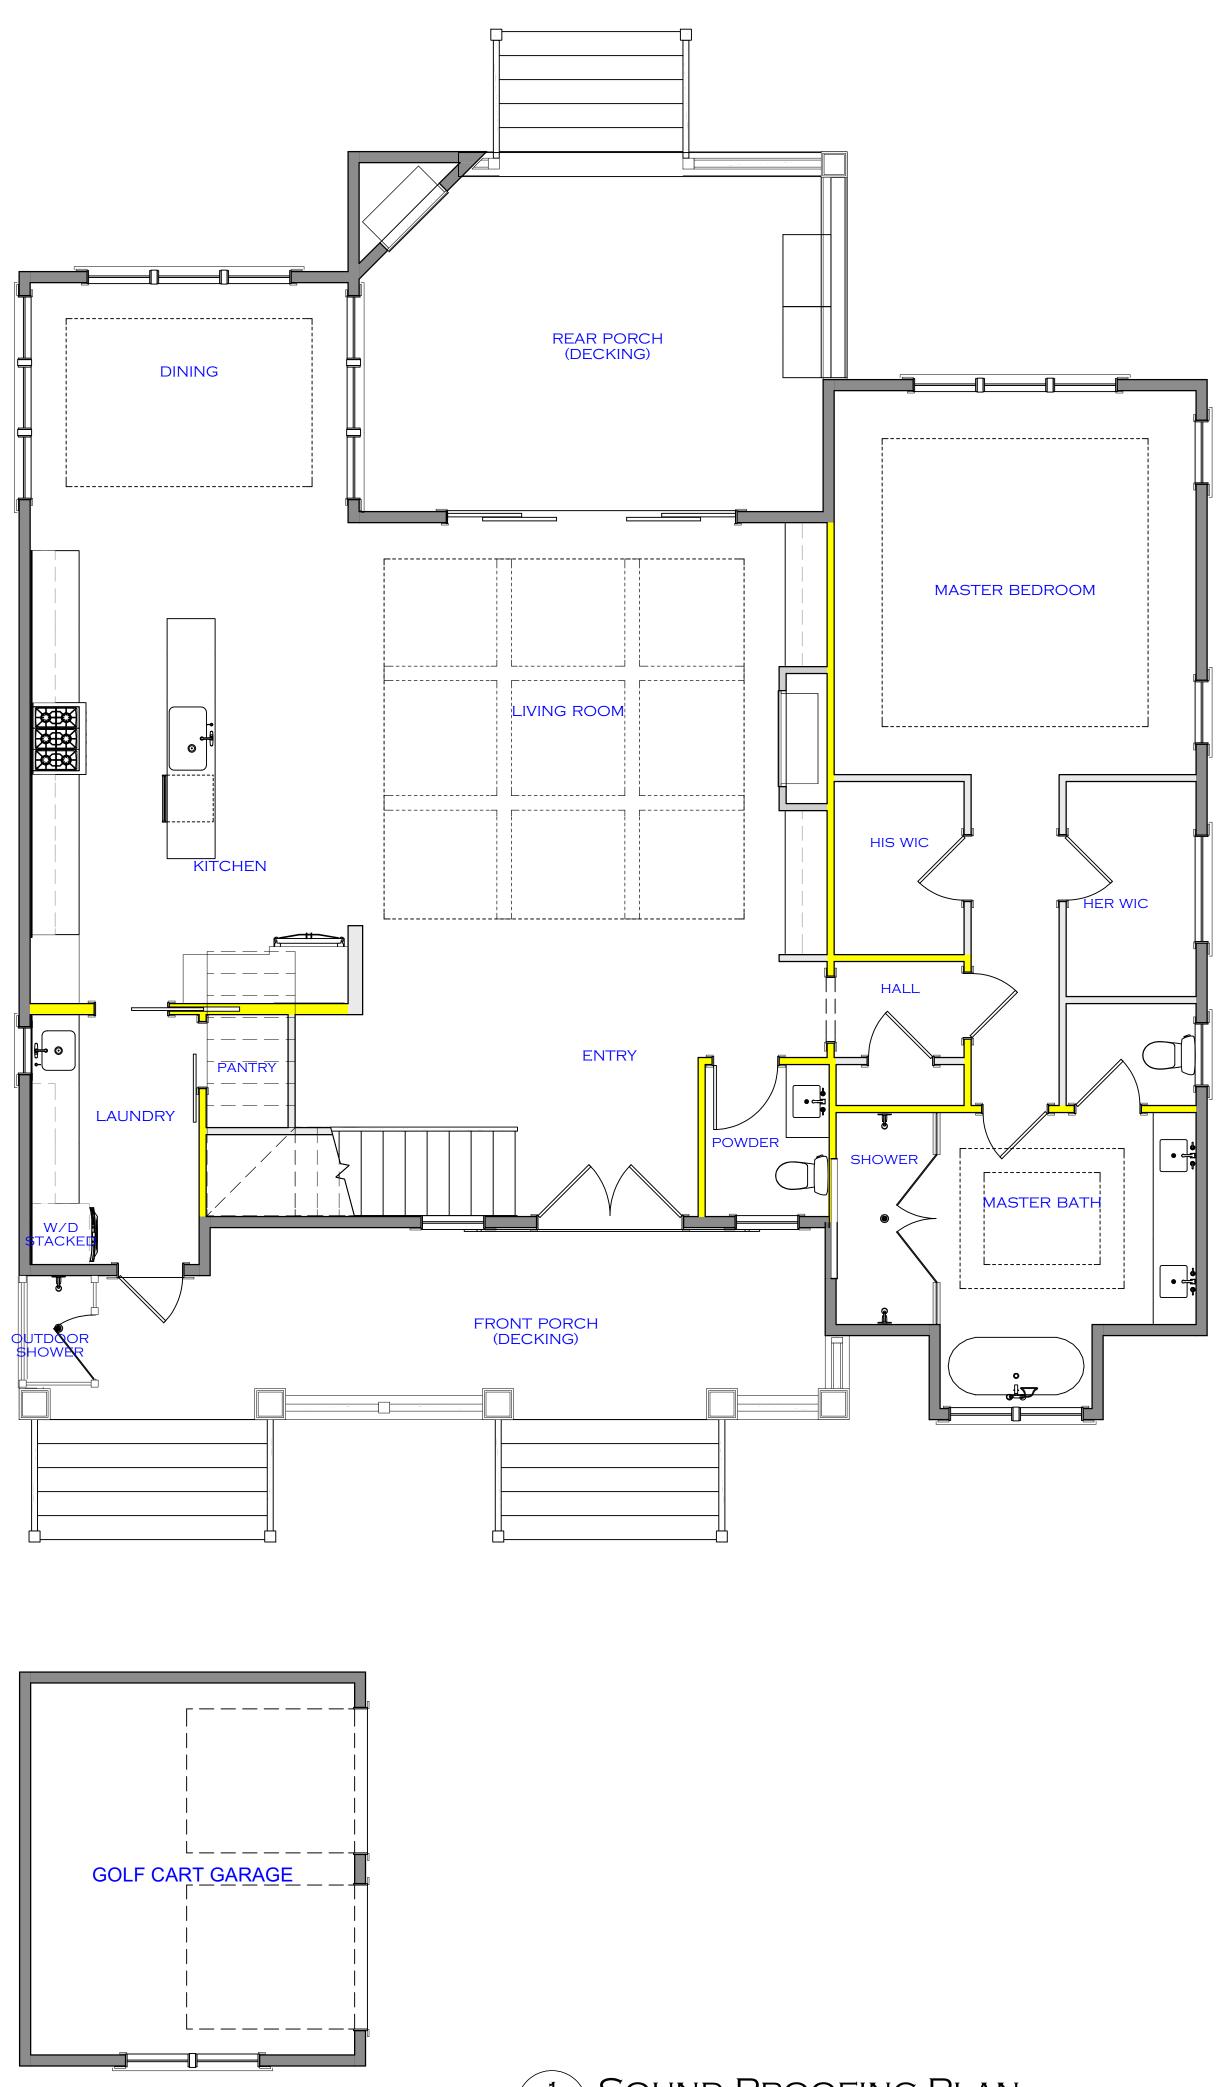

|             | TABLE OF CONTENTS                                 |             |                         |
|-------------|---------------------------------------------------|-------------|-------------------------|
| LABEL       | TITLE                                             | DESCRIPTION | COMMENTS                |
| 1           | COVER                                             |             | 1/4'' = 1'0''           |
| 2           | COVER 2                                           |             |                         |
| 3           | TABLE OF CONTENTS                                 |             |                         |
| <u>G</u> -1 | GENERAL NOTES, CODE INFO, SYMBOLS, KEYS           |             | Scale Per View          |
| 4           | PLOT PLAN, SURVEY, MAPPING (PLAN FOOTPRINT)       |             | 1'' = 10'               |
| A-1         | EXTERIOR ELEVATIONS                               |             | 1/4'' = 1'0''           |
| A-2         | EXTERIOR ELEVATIONS                               |             | 1/4'' = 1'0''           |
| A-3         | FLOOR OVERVIEW, FLOOR 1                           |             | 1/4'' = 1'0''           |
| A-4         | FLOOR OVERVIEW, FLOOR 2                           |             | 1/4'' = 1'0''           |
| A-5         | ARCHITECTURAL PLAN, FLOOR 1                       |             | 1/4'' = 1'0''           |
| A-6         | ARCHITECTURAL PLAN, FLOOR 2                       |             | 1/4'' = 1'0''           |
| A-7         | WINDOWS AND DOORS, FLOOR 1                        |             | 1/4'' = 1'0''           |
| A-8         | WINDOWS AND DOORS, FLOOR 2                        |             | 1/4'' = 1'0''           |
| A-9         | CEILING PLAN                                      |             | 1/4'' = 1'0''           |
| A-10        | FRAMING CROSS SECTION DETAILS                     |             | SCALE PER VIEW          |
| A-11        | FRAMING CROSS SECTION DETAILS                     |             | Scale Per View          |
| A-12        | FRAMING CROSS SECTION DETAILS                     |             | SCALE PER VIEW          |
| A-13        | SIDING TYPICAL                                    |             | Scale Per View          |
| A-14        | ROOF LAYOUT PLAN                                  |             | 1/4'' = 1'O''           |
| A-15        | FOUNDATION PLAN                                   |             | 1/4'' = 1'O''           |
| A-16        | Hardware Plan - Floor 1                           |             | 1/4'' = 1'O''           |
| A-17        | HARDWARE PLAN - FLOOR 2                           |             | 1/4'' = 1'O''           |
| A-18        | Flooring Plan - Floor 1                           |             | 1/4'' = 1'0''           |
| A-19        | Flooring Plan - Floor 2                           |             | 1/4'' = 1'0''           |
| A-20        | Furniture Plan - Floor 1                          |             | 1/4'' = 1'0''           |
| A-21        | FURNITURE PLAN - FLOOR 2                          |             | 1/4'' = 1'O''           |
| E-1         | ELECTRICAL PLAN - FLOOR 1                         |             | 1/4'' = 1'O''           |
| E-2         | ELECTRICAL PLAN - FLOOR 2                         |             | 1/4'' = 1'O''           |
| PM-1        | HVAC & PLUMBING FLOOR 1                           |             | 1/4'' = 1'O''           |
| PM-2        | HVAC & Plumbing Floor 2                           |             | 1/4'' = 1'0''           |
| G-2         | GAS LAYOUT                                        |             | 1/4'' = 1'0''           |
| I- 1        | INSULATION: SOUND PROOFING 1ST FLOOR              |             | 3/16'' = 1'0''          |
| I-2         | INSULATION: SOUND PROOFING 2ND FLOOR              |             | 3/16'' = 1'0''          |
| M-1         | MILLWORK 1ST FLOOR                                |             | 1/4" = 1'O"             |
| M-2         | MILLWORK 2ND FLOOR                                |             | 1/4" = 1'O"             |
| M-3         | MILLWORK DETAILS                                  |             | Scale Per View          |
| M-4         | MILLWORK DETAILS - CLOSET OPTIONS                 |             | Scale Per View          |
| M-5         | MILLWORK DETAILS - DROP ZONE & VANITY PERSPECTIVE |             | SCALE PER VIEW          |
| M-6         | MILLWORK DETAILS - VANITY PERSPECTIVE             |             | SCALE PER VIEW          |
| M-7         | INTERIOR ELEVATIONS                               |             | 1'' = 1'O''             |
| M-8         | INTERIOR ELEVATIONS                               |             | 1'' = 1'O''             |
| M-9         | INTERIOR ELEVATIONS                               |             | 1'' = 1'O''             |
| M-10        | INTERIOR ELEVATIONS                               |             | 1'' = 1'O''             |
| M-11        | INTERIOR ELEVATIONS                               |             | 1'' = 1'O''             |
| M-12        | INTERIOR ELEVATIONS                               |             | 1'' = 1'O''             |
| M-13        | INTERIOR ELEVATIONS                               |             | 1'' = 1'O''             |
| M-14        | INTERIOR ELEVATIONS                               |             | 1'' = 1'O''             |
| M-15        | INTERIOR ELEVATIONS                               |             | 1'' = 1'O''             |
| M-16        | INTERIOR ELEVATIONS                               |             | 1'' = 1'O''             |
| M-17        | INTERIOR ELEVATIONS                               |             | 1 <sup>''</sup> = 1'O'' |
| M-18        | INTERIOR ELEVATIONS                               |             | 1 '' = 1 'O''           |
| M-19        | FIREPLACE DETAILS                                 |             | 1 '' = 1 'O''           |
| M-20        | CABINETRY DETAILS                                 |             | 1 '' = 1 'O''           |
| M-21        | CABINETRY DETAILS                                 |             | 1'' = 1'O''             |
| 5           | SHOWER DETAILS: PLUMBING AND TILE                 |             | $1^{''} = 1^{'}O^{''}$  |
| 6           | SHOWER DETAILS: PLUMBING AND TILE                 |             | 1'' = 1'O''             |
| L           | · · · · · · · · · · · · · · · · · · ·             | - <b>.</b>  |                         |