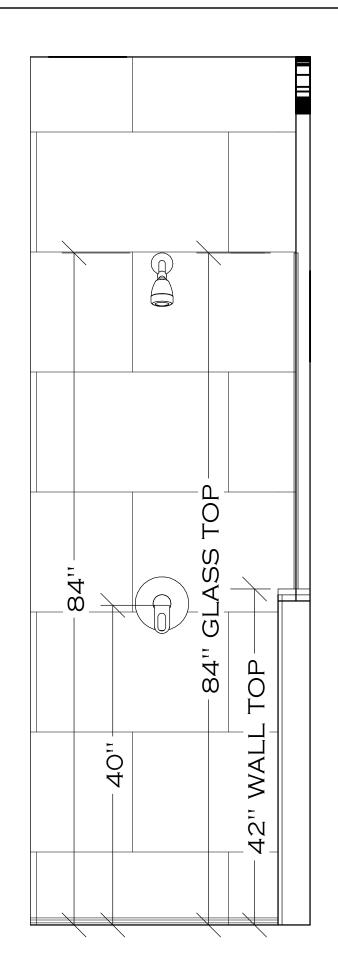

|
|                                                                                                           | Residence         B46 CHICAMACOMICO         546 CHICAMACOMICO WAY         546 CHICAMACOMICO WAY         BALD HEAD ISLAND, NC 28461             |
| 42" WALL TOP                                                                                              | BAGE TITLE:<br>BRAMN BY:<br>JS<br>DATE:<br>6/2/2023                                                                                            |
| © ALL RIGHTS RESERVED, DUPLICATION AND DISTRIBUTION OF THIS PLAN WITHOUT WRITTEN PERMISSION IS PROHIBITED | SCALE:<br>1'' = 1'0''<br>SHEET #:<br>5                                                                                                         |





#### BUNK ROOM BATH





#### GUEST SUITE 2 SHOWER







|                                                                                                           | S<br>WH<br>TH<br>RE<br>WH<br>LOO | VIEWS ARE NOT TO<br>CALE AND MAY NOT<br>REFLECT EXACTLY<br>AT IS AVAILABLE FOR<br>E PROJECT. RENDER<br>VIEWS ARE<br>PRESENTATIONS OF<br>AT THE VIEW COULD<br>OK LIKE, NOT WHAT IT<br>WILL LOOK LIKE.<br>2) VIEWS ALWAYS<br>JPERCEDE 3D VIEWS<br>WOJUNU<br>WUMUNU<br>WUMUNU<br>WUMUNU<br>WUMUNU<br>WUMUNU<br>WUMUNU<br>WUMUNU<br>WUMUNU<br>WUMUNU<br>WUMUNU<br>WUMUNU<br>WUMUNU<br>WUMUNU<br>WUMUNU<br>WUMUNU<br>WUMUNU<br>WUMUNU<br>WUMUNU<br>WUMUNU<br>WUMUNU<br>WUMUNU<br>WUMUNU<br>WUMUNU<br>WUMUNU<br>WUMUNU<br>WUMUNU<br>WUMUNU<br>WUMUNU<br>WUMUNU<br>WUMUNU<br>WUMUNU<br>WUMUNU<br>WUMUNU<br>WUMUNU<br>WUM