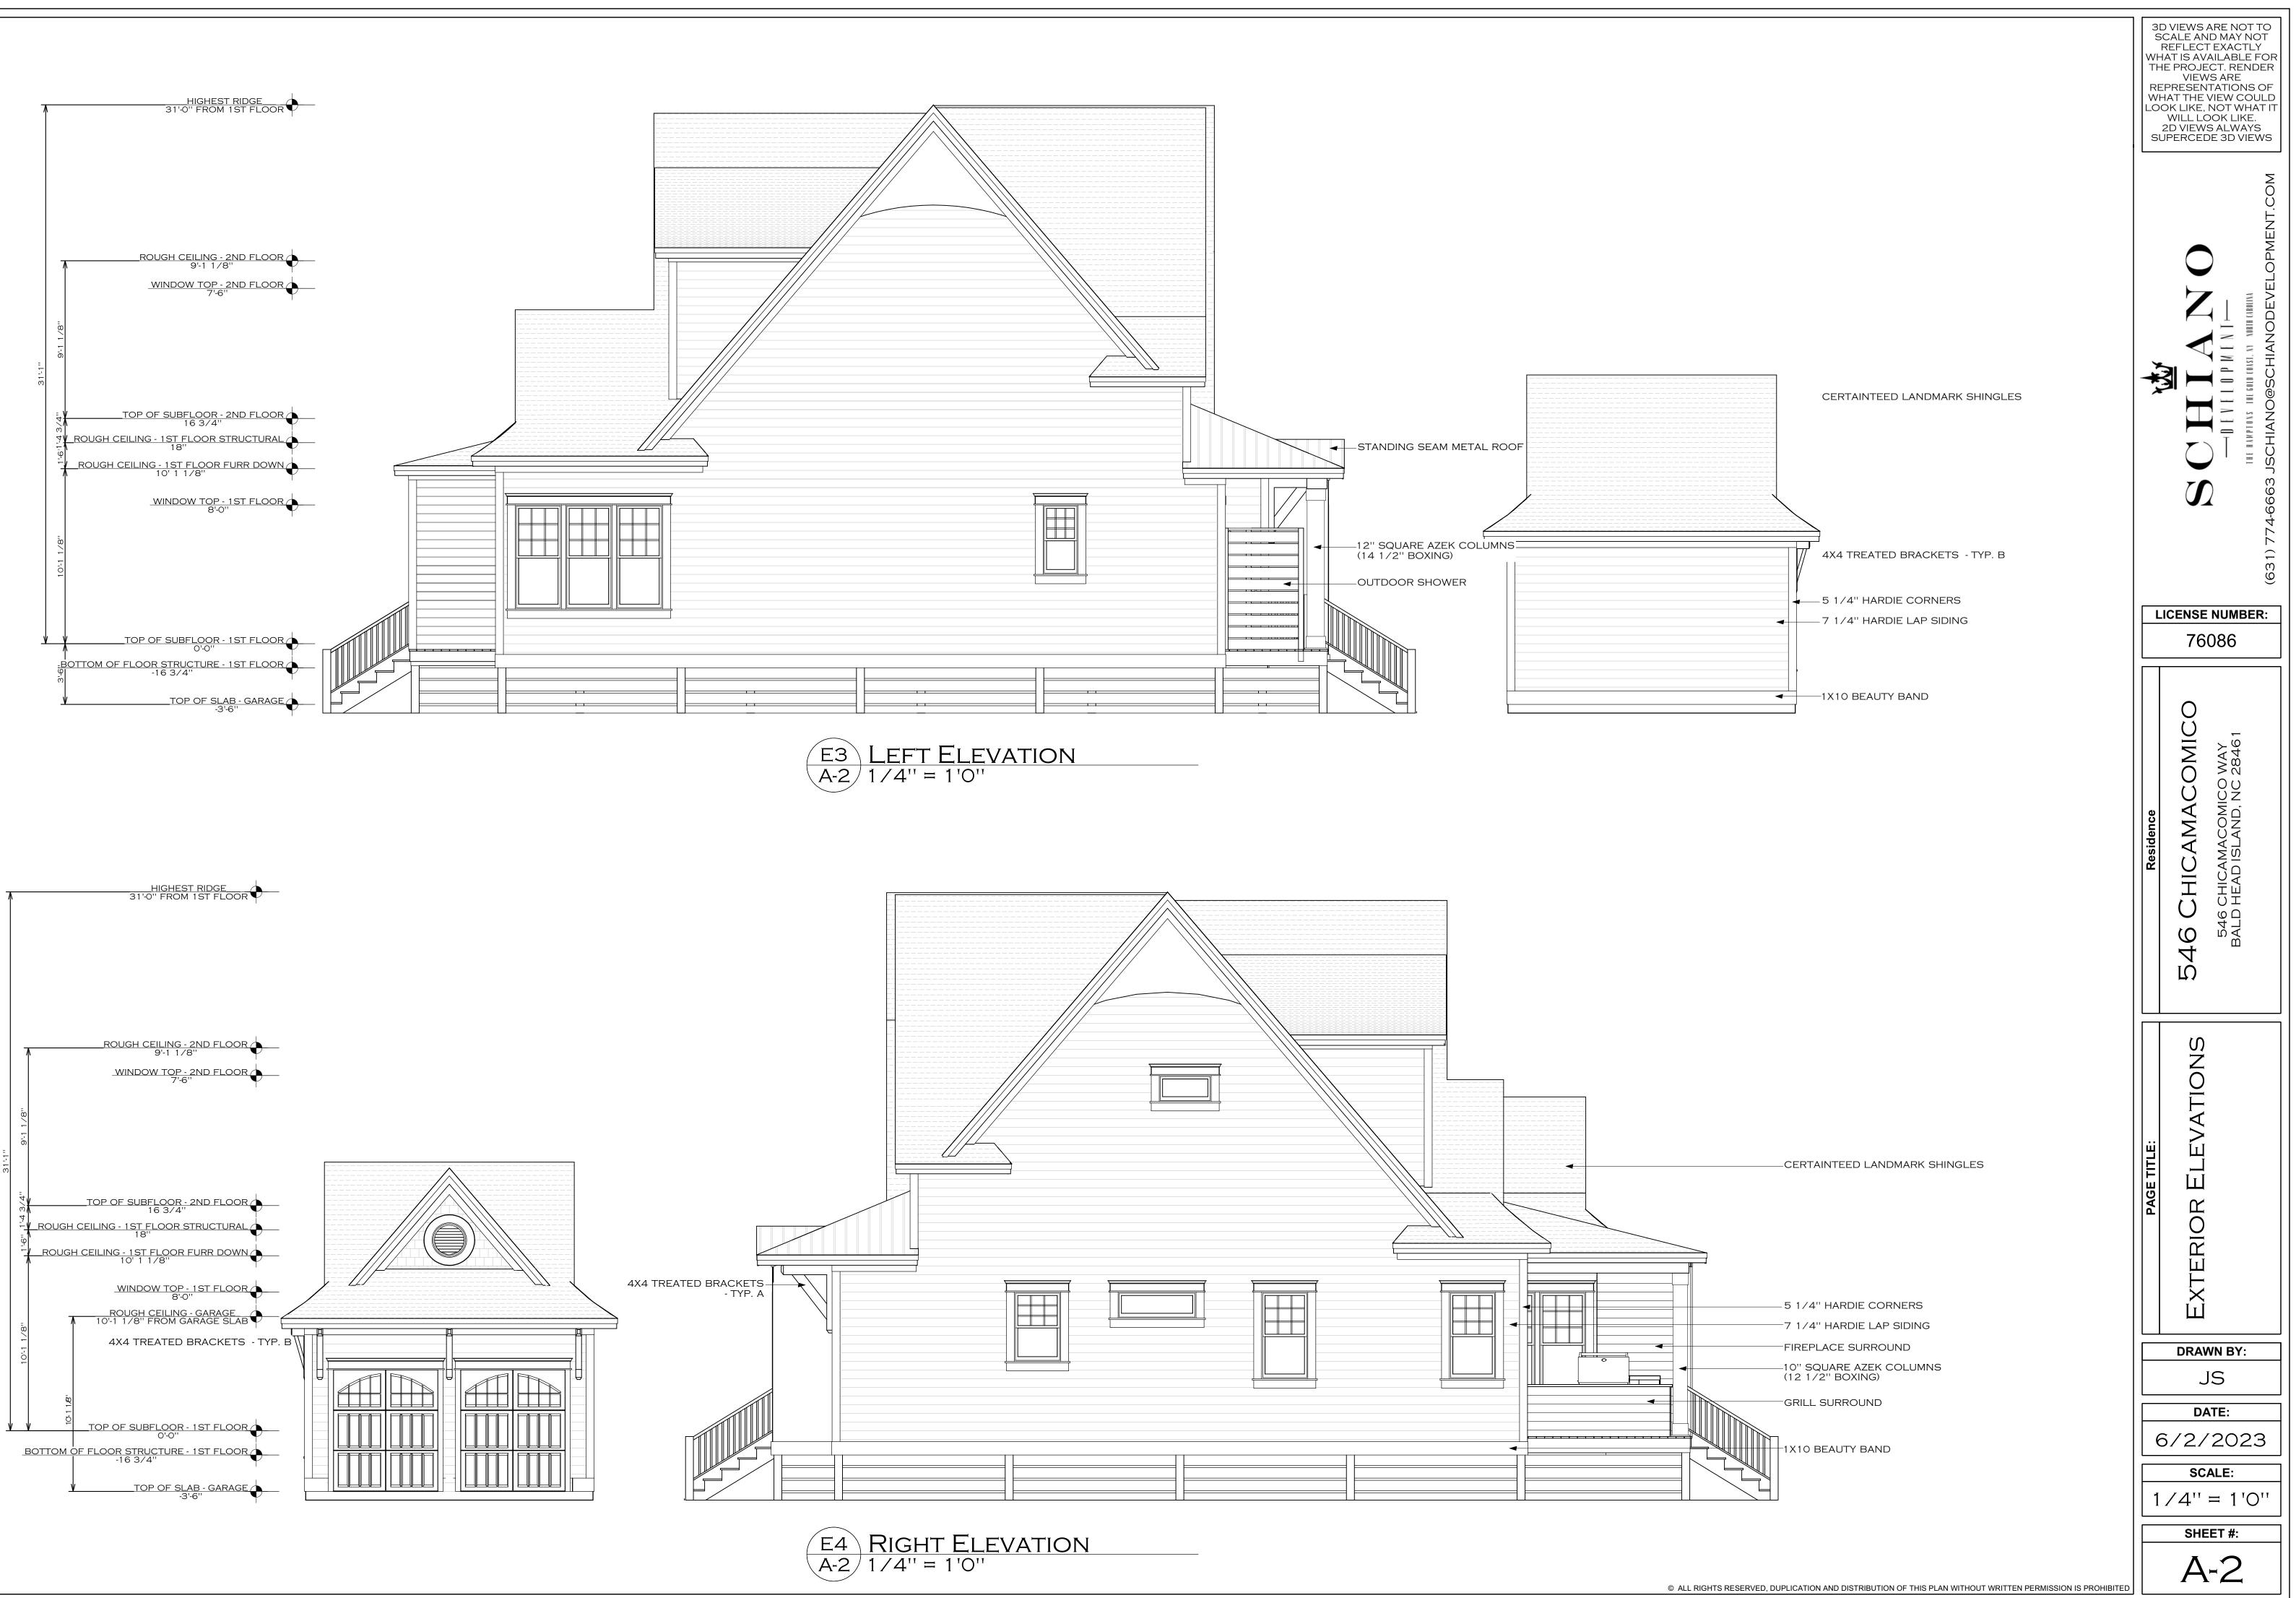

|             | TABLE OF CONTENTS                                 |             |                         |
|-------------|---------------------------------------------------|-------------|-------------------------|
| LABEL       | TITLE                                             | DESCRIPTION | COMMENTS                |
| 1           | COVER                                             |             | 1/4'' = 1'0''           |
| 2           | COVER 2                                           |             |                         |
| 3           | TABLE OF CONTENTS                                 |             |                         |
| <u>G</u> -1 | GENERAL NOTES, CODE INFO, SYMBOLS, KEYS           |             | Scale Per View          |
| 4           | PLOT PLAN, SURVEY, MAPPING (PLAN FOOTPRINT)       |             | 1'' = 10'               |
| A-1         | EXTERIOR ELEVATIONS                               |             | 1/4'' = 1'0''           |
| A-2         | EXTERIOR ELEVATIONS                               |             | 1/4'' = 1'0''           |
| A-3         | FLOOR OVERVIEW, FLOOR 1                           |             | 1/4'' = 1'0''           |
| A-4         | FLOOR OVERVIEW, FLOOR 2                           |             | 1/4'' = 1'0''           |
| A-5         | ARCHITECTURAL PLAN, FLOOR 1                       |             | 1/4'' = 1'0''           |
| A-6         | ARCHITECTURAL PLAN, FLOOR 2                       |             | 1/4'' = 1'0''           |
| A-7         | WINDOWS AND DOORS, FLOOR 1                        |             | 1/4'' = 1'0''           |
| A-8         | WINDOWS AND DOORS, FLOOR 2                        |             | 1/4'' = 1'0''           |
| A-9         | CEILING PLAN                                      |             | 1/4'' = 1'0''           |
| A-10        | FRAMING CROSS SECTION DETAILS                     |             | SCALE PER VIEW          |
| A-11        | FRAMING CROSS SECTION DETAILS                     |             | Scale Per View          |
| A-12        | FRAMING CROSS SECTION DETAILS                     |             | SCALE PER VIEW          |
| A-13        | SIDING TYPICAL                                    |             | Scale Per View          |
| A-14        | ROOF LAYOUT PLAN                                  |             | 1/4'' = 1'O''           |
| A-15        | FOUNDATION PLAN                                   |             | 1/4'' = 1'O''           |
| A-16        | Hardware Plan - Floor 1                           |             | 1/4'' = 1'O''           |
| A-17        | HARDWARE PLAN - FLOOR 2                           |             | 1/4'' = 1'O''           |
| A-18        | Flooring Plan - Floor 1                           |             | 1/4'' = 1'0''           |
| A-19        | Flooring Plan - Floor 2                           |             | 1/4'' = 1'0''           |
| A-20        | Furniture Plan - Floor 1                          |             | 1/4'' = 1'0''           |
| A-21        | FURNITURE PLAN - FLOOR 2                          |             | 1/4'' = 1'O''           |
| E-1         | ELECTRICAL PLAN - FLOOR 1                         |             | 1/4'' = 1'O''           |
| E-2         | ELECTRICAL PLAN - FLOOR 2                         |             | 1/4'' = 1'O''           |
| PM-1        | HVAC & PLUMBING FLOOR 1                           |             | 1/4'' = 1'O''           |
| PM-2        | HVAC & Plumbing Floor 2                           |             | 1/4'' = 1'0''           |
| G-2         | GAS LAYOUT                                        |             | 1/4'' = 1'0''           |
| I- 1        | INSULATION: SOUND PROOFING 1ST FLOOR              |             | 3/16'' = 1'0''          |
| I-2         | INSULATION: SOUND PROOFING 2ND FLOOR              |             | 3/16'' = 1'0''          |
| M-1         | MILLWORK 1ST FLOOR                                |             | 1/4" = 1'O"             |
| M-2         | MILLWORK 2ND FLOOR                                |             | 1/4" = 1'O"             |
| M-3         | MILLWORK DETAILS                                  |             | Scale Per View          |
| M-4         | MILLWORK DETAILS - CLOSET OPTIONS                 |             | Scale Per View          |
| M-5         | MILLWORK DETAILS - DROP ZONE & VANITY PERSPECTIVE |             | SCALE PER VIEW          |
| M-6         | MILLWORK DETAILS - VANITY PERSPECTIVE             |             | SCALE PER VIEW          |
| M-7         | INTERIOR ELEVATIONS                               |             | 1'' = 1'O''             |
| M-8         | INTERIOR ELEVATIONS                               |             | 1'' = 1'O''             |
| M-9         | INTERIOR ELEVATIONS                               |             | 1'' = 1'O''             |
| M-10        | INTERIOR ELEVATIONS                               |             | 1'' = 1'O''             |
| M-11        | INTERIOR ELEVATIONS                               |             | 1'' = 1'O''             |
| M-12        | INTERIOR ELEVATIONS                               |             | 1'' = 1'O''             |
| M-13        | INTERIOR ELEVATIONS                               |             | 1'' = 1'O''             |
| M-14        | INTERIOR ELEVATIONS                               |             | 1'' = 1'O''             |
| M-15        | INTERIOR ELEVATIONS                               |             | 1'' = 1'O''             |
| M-16        | INTERIOR ELEVATIONS                               |             | 1'' = 1'O''             |
| M-17        | INTERIOR ELEVATIONS                               |             | 1 <sup>''</sup> = 1'O'' |
| M-18        | INTERIOR ELEVATIONS                               |             | 1 '' = 1 'O''           |
| M-19        | FIREPLACE DETAILS                                 |             | 1 '' = 1 'O''           |
| M-20        | CABINETRY DETAILS                                 |             | 1 '' = 1 'O''           |
| M-21        | CABINETRY DETAILS                                 |             | 1'' = 1'O''             |
| 5           | SHOWER DETAILS: PLUMBING AND TILE                 |             | $1^{''} = 1^{'}O^{''}$  |
| 6           | SHOWER DETAILS: PLUMBING AND TILE                 |             | 1'' = 1'O''             |
| L           | · · · · · · · · · · · · · · · · · · ·             | - <b>.</b>  |                         |