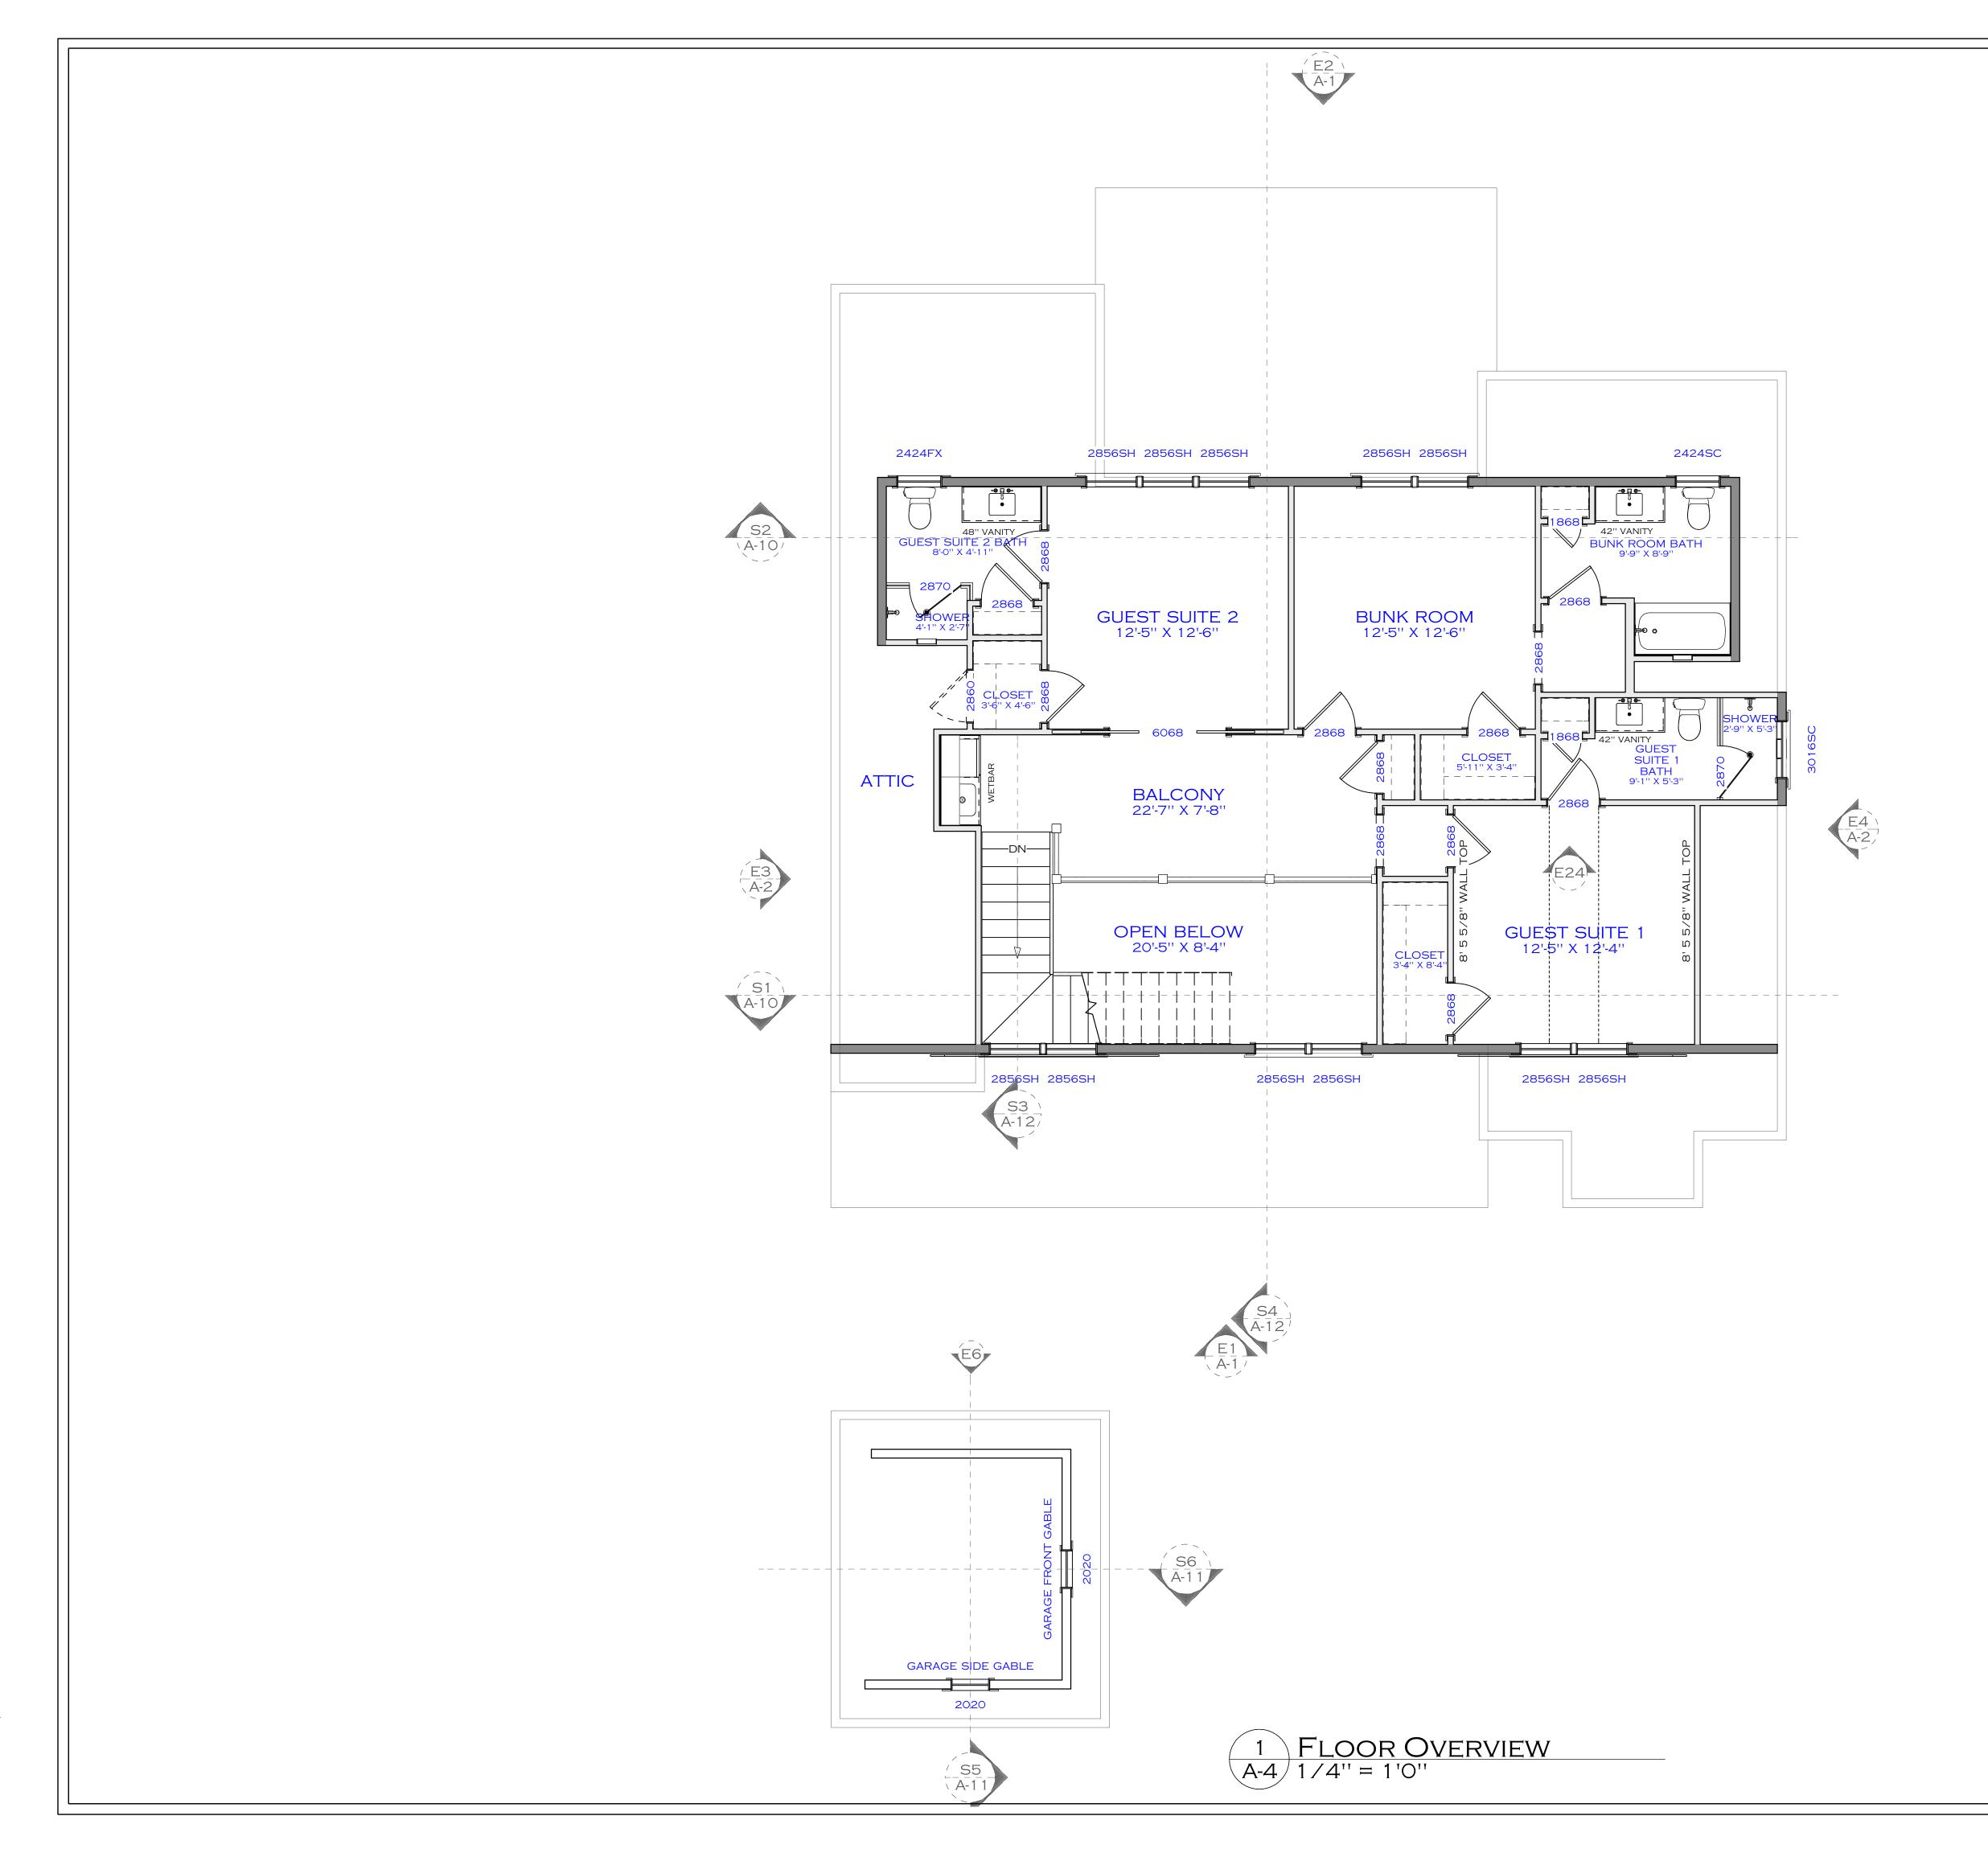

|                                                                                                           | S<br>H<br>WH<br>TH<br>RE<br>WF<br>LOC | O VIEWS ARE NOT TO<br>CALE AND MAY NOT<br>REFLECT EXACTLY<br>AT IS AVAILABLE FOR<br>E PROJECT. RENDER<br>VIEWS ARE<br>PRESENTATIONS OF<br>AT THE VIEW COULD<br>OK LIKE, NOT WHAT IT<br>WILL LOOK LIKE.<br>2D VIEWS ALWAYS<br>JPERCEDE 3D VIEWS |
|-----------------------------------------------------------------------------------------------------------|---------------------------------------|------------------------------------------------------------------------------------------------------------------------------------------------------------------------------------------------------------------------------------------------|
|                                                                                                           |                                       | SCHIANO@SCHIANODEVELOPMENT.COM                                                                                                                                                                                                                 |
|                                                                                                           |                                       | icense number:<br>76086                                                                                                                                                                                                                        |
|                                                                                                           | Residence                             | 546 CHICAMACOMICO<br>546 CHICAMACOMICO WAY<br>BALD HEAD ISLAND, NC 28461                                                                                                                                                                       |
|                                                                                                           | PAGE TITLE:                           | Floor Overview,<br>Floor 2                                                                                                                                                                                                                     |
|                                                                                                           |                                       | DRAWN BY:<br>JS                                                                                                                                                                                                                                |
|                                                                                                           | 6                                     | DATE:<br>5/2/2023                                                                                                                                                                                                                              |
|                                                                                                           | 1                                     | SCALE:<br>/4'' = 1'0''                                                                                                                                                                                                                         |
| © ALL RIGHTS RESERVED, DUPLICATION AND DISTRIBUTION OF THIS PLAN WITHOUT WRITTEN PERMISSION IS PROHIBITED |                                       | SHEET #:                                                                                                                                                                                                                                       |