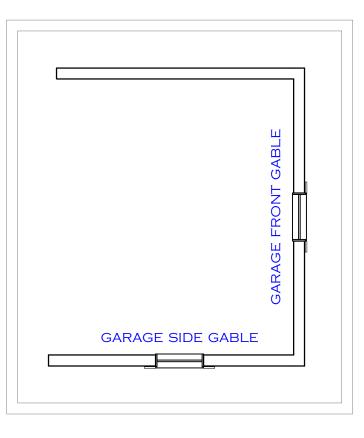

|        |        |          |     |       | V            | VINDOW SCHEDULE - 2ND FLOOR |        |       |        |                       |
|--------|--------|----------|-----|-------|--------------|-----------------------------|--------|-------|--------|-----------------------|
| NUMBER | LABEL  | COMMENTS | QTY | Floor | Manufacturer | ROOM NAME                   | SIZE   | WIDTH | Height | DESCRIPTION           |
| WO1    | 2856SH |          | 2   | 2     |              | GUEST SUITE 1               | 2856SH | 32 '' | 66 ''  | SINGLE HUNG           |
| W02    | 2856SH |          | 3   | 2     |              | GUEST SUITE 2               | 2856SH | 32 '' | 66 ''  | SINGLE HUNG           |
| W03    | 2856SH |          | 2   | 2     |              | BUNK ROOM                   | 2856SH | 32 '' | 66 ''  | SINGLE HUNG           |
| WO4    | 2856SH |          | 4   | 2     |              | Open Below                  | 2856SH | 32 '' | 66 ''  | SINGLE HUNG           |
| W05    | 3016SC |          | 1   | 2     |              | SHOWER                      | 3016SC | 36 '' | 18 "   | SINGLE CASEMENT-HL    |
| W06    | 2424FX |          | 1   | 2     |              | GUEST SUITE 2 BATH          | 2424FX | 28 '' | 28 ''  | FIXED GLASS-CT        |
| W07    | 2424SC |          | 1   | 2     |              | BUNK ROOM BATH              | 2424SC | 28 '' | 28 ''  | SINGLE CASEMENT-HL-CT |
| W08    | 2020   |          | 1   | 2     |              | GARAGE SIDE GABLE           | 2020   | 24 '' | 24 "   | LOUVERED-CT           |
| W09    | 2020   |          | 1   | 2     |              | GARAGE FRONT GABLE          | 2020   | 24 '' | 24 "   | Louvered-CT           |