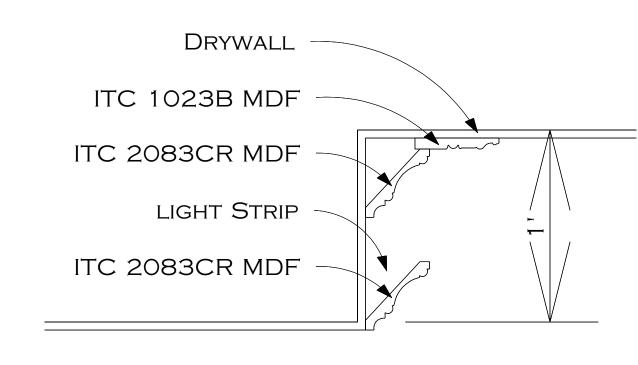

|                                                                                                           | S<br>WH<br>TH<br>RE<br>UO | O VIEWS ARE NOT TO<br>CALE AND MAY NOT<br>REFLECT EXACTLY<br>IAT IS AVAILABLE FOR<br>IE PROJECT. RENDER<br>VIEWS ARE<br>PRESENTATIONS OF<br>IAT THE VIEW COULD<br>OK LIKE, NOT WHAT IT<br>WILL LOOK LIKE.<br>2D VIEWS ALWAYS<br>JPERCEDE 3D VIEWS |
|-----------------------------------------------------------------------------------------------------------|---------------------------|---------------------------------------------------------------------------------------------------------------------------------------------------------------------------------------------------------------------------------------------------|
|                                                                                                           |                           | SCHIANO@SCHIANODEVELOPMENT.COM                                                                                                                                                                                                                    |
|                                                                                                           |                           | icense number:<br>76086                                                                                                                                                                                                                           |
|                                                                                                           | Residence                 | 546 CHICAMACOMICO<br>546 CHICAMACOMICO WAY<br>BALD HEAD ISLAND, NC 28461                                                                                                                                                                          |
|                                                                                                           | PAGE TITLE:               | Framing Cross<br>Section Details                                                                                                                                                                                                                  |
|                                                                                                           |                           | DRAWN BY:<br>JS                                                                                                                                                                                                                                   |
|                                                                                                           | 6                         | DATE:<br>5/2/2023<br>SCALE:                                                                                                                                                                                                                       |
|                                                                                                           |                           | SCALE PER<br>View<br>sheet #:                                                                                                                                                                                                                     |
| © ALL RIGHTS RESERVED, DUPLICATION AND DISTRIBUTION OF THIS PLAN WITHOUT WRITTEN PERMISSION IS PROHIBITED |                           | A-10                                                                                                                                                                                                                                              |

| S<br>WH<br>TH<br>RE<br>WI<br>LO | D VIEWS ARE NOT TO<br>SCALE AND MAY NOT<br>REFLECT EXACTLY<br>AT IS AVAILABLE FOR<br>E PROJECT. RENDER<br>VIEWS ARE<br>EPRESENTATIONS OF<br>HAT THE VIEW COULD<br>OK LIKE, NOT WHAT IT<br>WILL LOOK LIKE.<br>2D VIEWS ALWAYS<br>JPERCEDE 3D VIEWS |  |  |  |  |
|---------------------------------|---------------------------------------------------------------------------------------------------------------------------------------------------------------------------------------------------------------------------------------------------|--|--|--|--|
| 7 <b>*</b> *                    | SCHINO®SCHIANOEVELOPMENT.COM                                                                                                                                                                                                                      |  |  |  |  |
|                                 | ICENSE NUMBER:<br>76086                                                                                                                                                                                                                           |  |  |  |  |
| Residence                       | 546 CHICAMACOMICO<br>546 CHICAMACOMICO WAY<br>BALD HEAD ISLAND, NC 28461                                                                                                                                                                          |  |  |  |  |
| PAGE TITLE:                     | FRAMING CROSS<br>SECTION DETAILS                                                                                                                                                                                                                  |  |  |  |  |
|                                 | DRAWN BY:<br>JS                                                                                                                                                                                                                                   |  |  |  |  |
|                                 | DATE:<br>6/2/2023                                                                                                                                                                                                                                 |  |  |  |  |
|                                 | scale:<br>Scale Per<br><u>View</u><br>sheet #:                                                                                                                                                                                                    |  |  |  |  |
|                                 | A-11                                                                                                                                                                                                                                              |  |  |  |  |