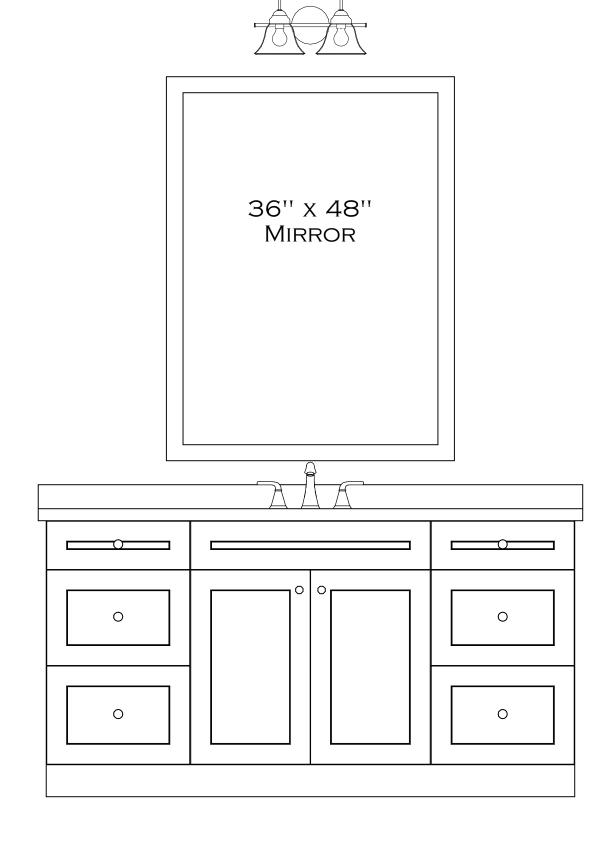

|
| © ALL RIGHTS RESERVED, DUPLICATION AND DISTRIBUTION OF THIS PLAN WITHOUT WRITTEN PERMISSION IS PROHIBITED |                                 | SHEET #:<br>M-3                                                                                                                                                                                                                                                                                                                                                        |









# 60" BATHROOM VANITY 54'' x 48'' Mirror $\gamma$ 60" BATHROOM VANITY



66'' BATHROOM VANITY





#### 66'' BATHROOM VANITY







#### 72'' BATHROOM VANITY

|                                                                                                           | SC<br>F<br>WH/<br>THE<br>REF<br>WH<br>LOC | VIEWS ARE NOT TO<br>CALE AND MAY NOT<br>REFLECT EXACTLY<br>AT IS AVAILABLE FOR<br>E PROJECT. RENDER<br>VIEWS ARE<br>PRESENTATIONS OF<br>AT THE VIEW COULD<br>OK LIKE, NOT WHAT IT<br>WILL LOOK LIKE.<br>2D VIEWS ALWAYS<br>PERCEDE 3D VIEWS |
|-----------------------------------------------------------------------------------------------------------|-------------------------------------------|------------------------------------------------------------------------------------------------------------------------------------------------------------------------------------------------------------------------------