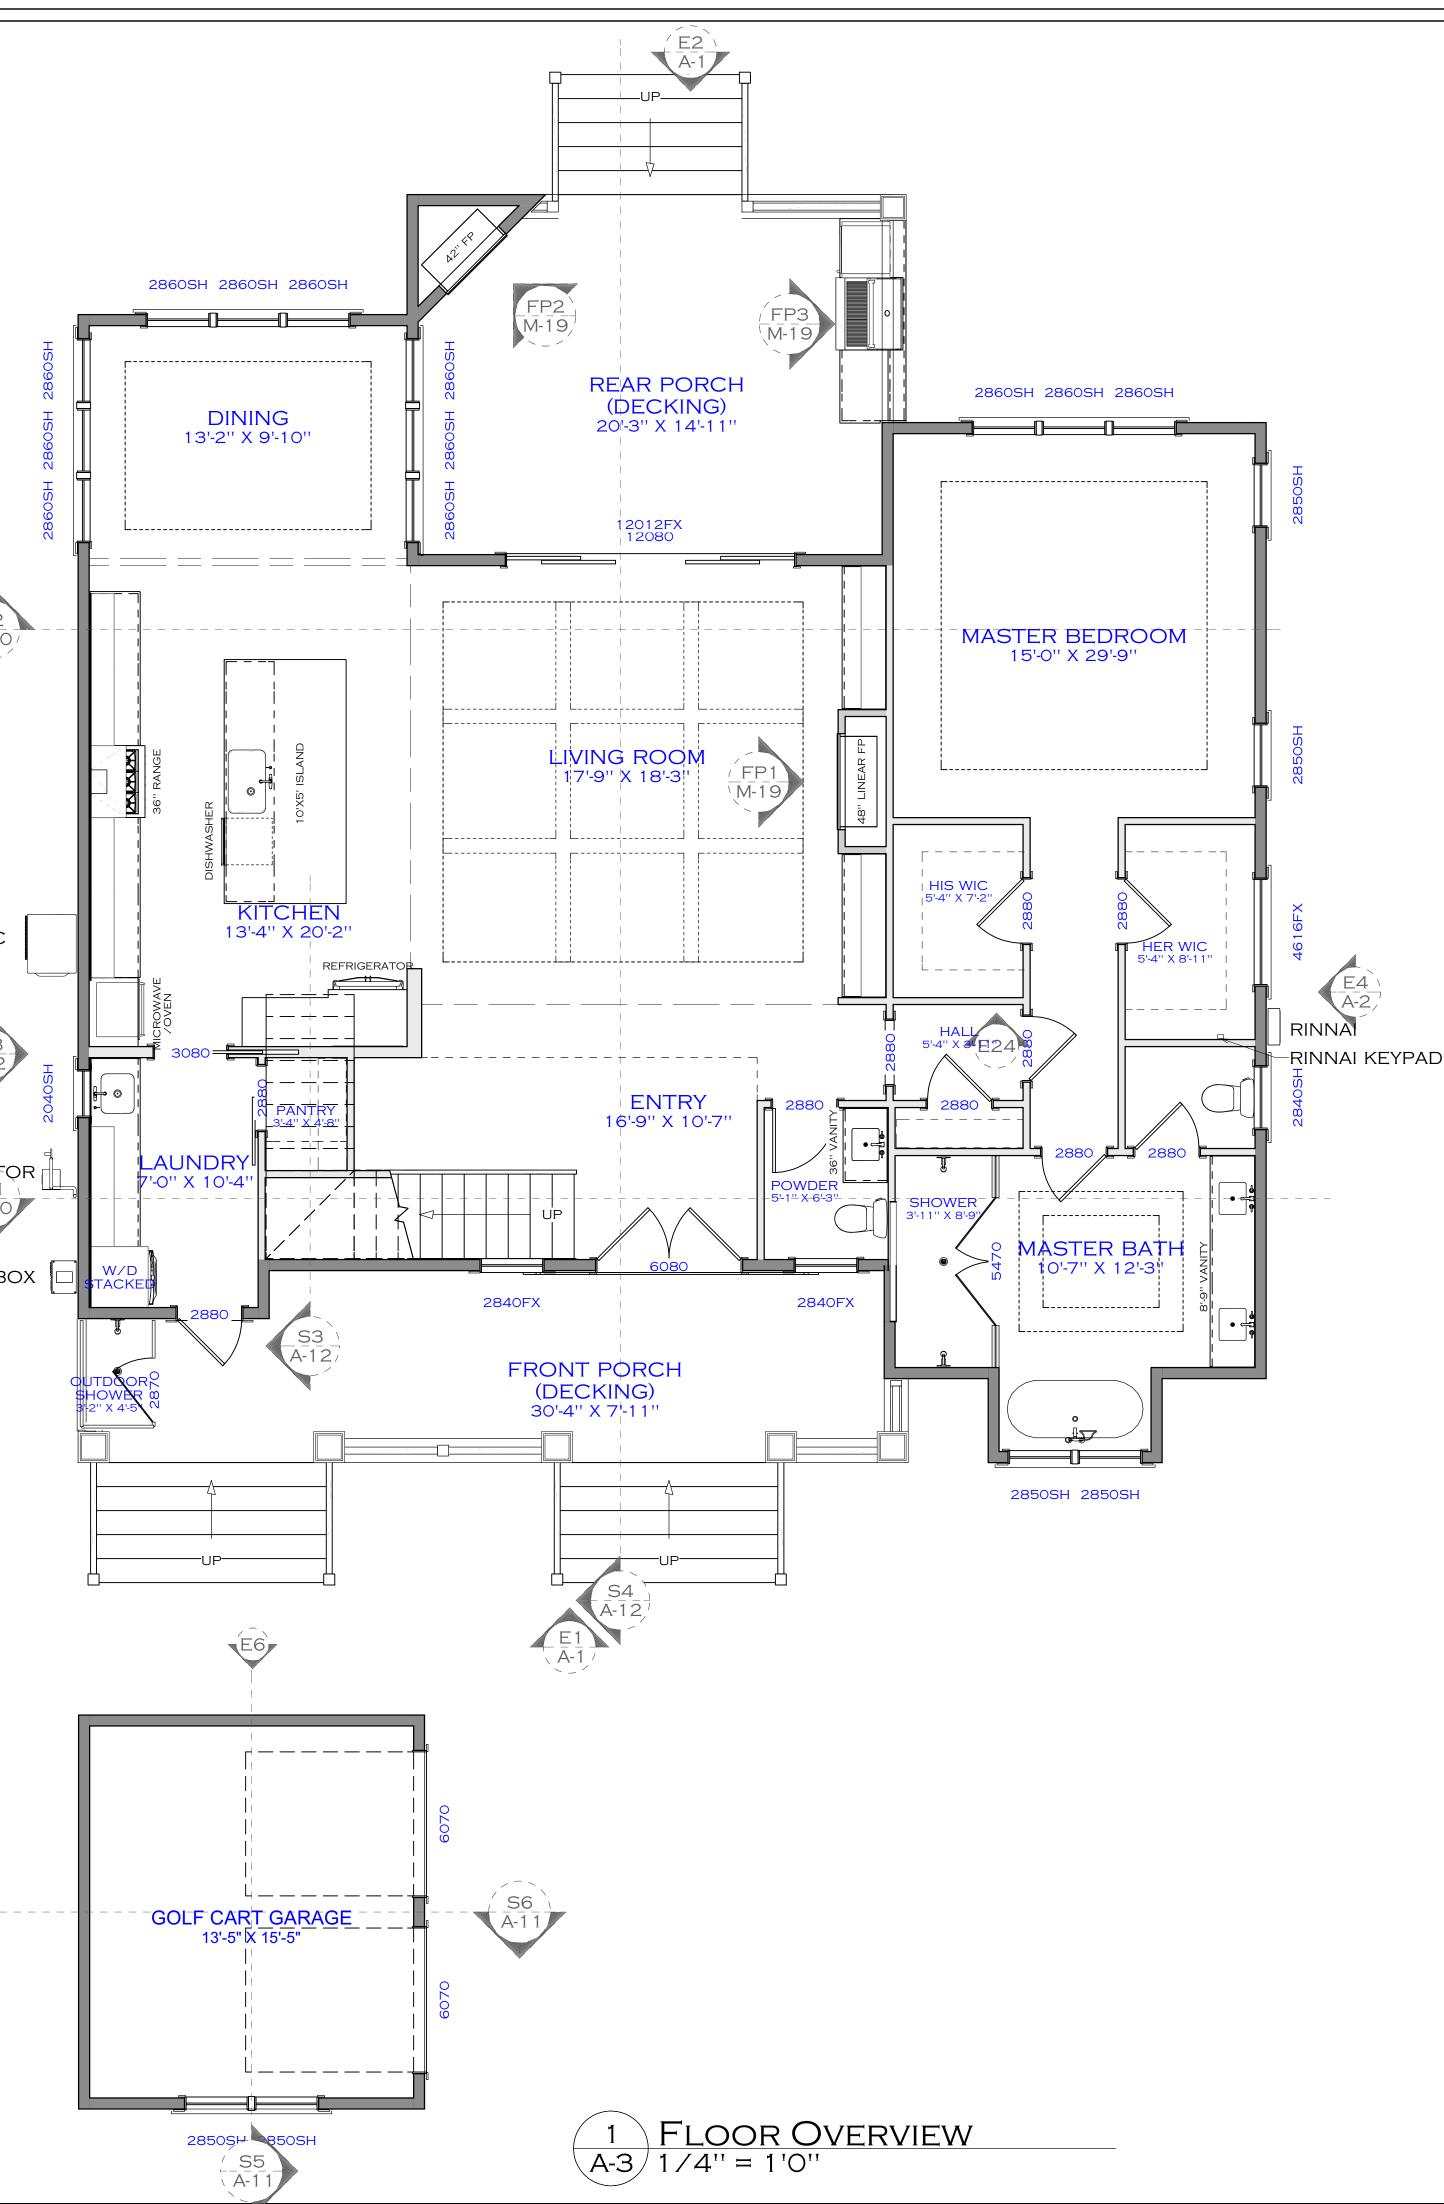

|                                                                                                           | S<br>H<br>WH<br>TH<br>RE<br>UO | O VIEWS ARE NOT TO<br>CALE AND MAY NOT<br>REFLECT EXACTLY<br>AT IS AVAILABLE FOR<br>E PROJECT. RENDER<br>VIEWS ARE<br>PRESENTATIONS OF<br>AT THE VIEW COULD<br>OK LIKE, NOT WHAT IT<br>WILL LOOK LIKE.<br>2D VIEWS ALWAYS<br>JPERCEDE 3D VIEWS |
|-----------------------------------------------------------------------------------------------------------|--------------------------------|------------------------------------------------------------------------------------------------------------------------------------------------------------------------------------------------------------------------------------------------|
|                                                                                                           | X W X                          | SCHIMERIC WILLOW O<br>SCHIMMERCENTION O<br>IN FILLING IN FULL<br>IN FULLING IN FULLING<br>IN FULLING IN FULLING<br>(631) 774-6663 JSCHIANO@SCHIANODEVELOPMENT.COM                                                                              |
|                                                                                                           |                                | icense number:<br>76086                                                                                                                                                                                                                        |
|                                                                                                           | Residence                      | 546 CHICAMACOMICO<br>546 CHICAMACOMICO WAY<br>BALD HEAD ISLAND, NC 28461                                                                                                                                                                       |
|                                                                                                           | PAGE TITLE:                    | FLOOR OVERVIEW,<br>FLOOR 1                                                                                                                                                                                                                     |
|                                                                                                           |                                | DRAWN BY:<br>JS                                                                                                                                                                                                                                |
|                                                                                                           | 6                              | DATE:<br>5/2/2023                                                                                                                                                                                                                              |
|                                                                                                           | 1                              | SCALE:<br>/4'' = 1'0''<br>SHEET #:                                                                                                                                                                                                             |
| © ALL RIGHTS RESERVED, DUPLICATION AND DISTRIBUTION OF THIS PLAN WITHOUT WRITTEN PERMISSION IS PROHIBITED |                                | A-3                                                                                                                                                                                                                                            |