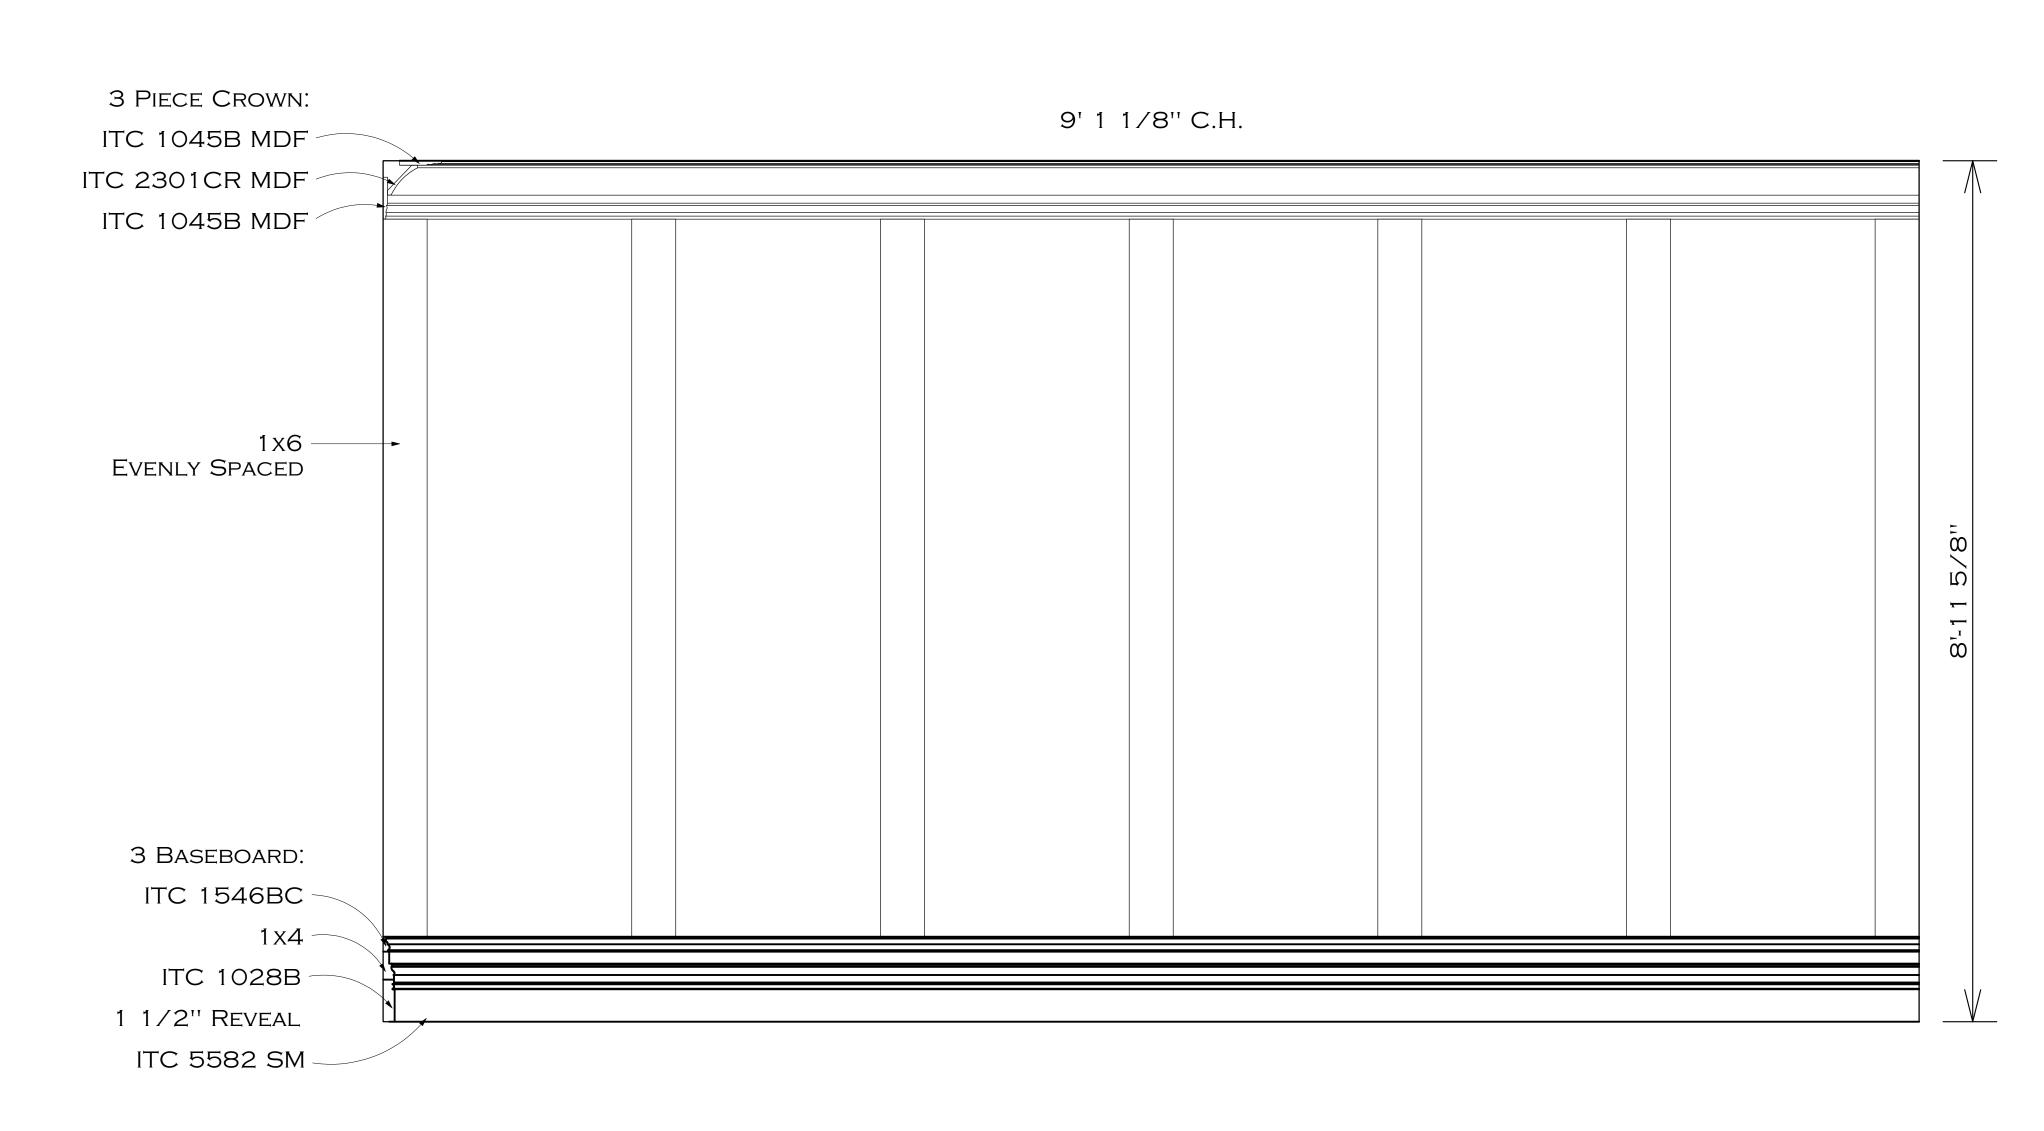

| <sup>SHEET #:</sup><br>M-17                                                                                                                                                                                                                     |

٥ ۵

IO

. . .



#### Typical M

|                                                                                                           |             | VIEWS ARE NOT TO<br>CALE AND MAY NOT<br>REFLECT EXACTLY<br>IAT IS AVAILABLE FOR<br>IE PROJECT. RENDER<br>VIEWS ARE<br>PRESENTATIONS OF<br>AT THE VIEW COULD<br>OK LIKE, NOT WHAT IT<br>WILL LOOK LIKE.<br>2D VIEWS ALWAYS<br>JPERCEDE 3D VIEWS<br>MOTUNUU<br>III III III III IIII<br>IIII IIIIIIIIII |
|-----------------------------------------------------------------------------------------------------------|-------------|------------------------------------------------------------------------------------------------------------------------------------------------------------------------------------------------------------------------------------------------