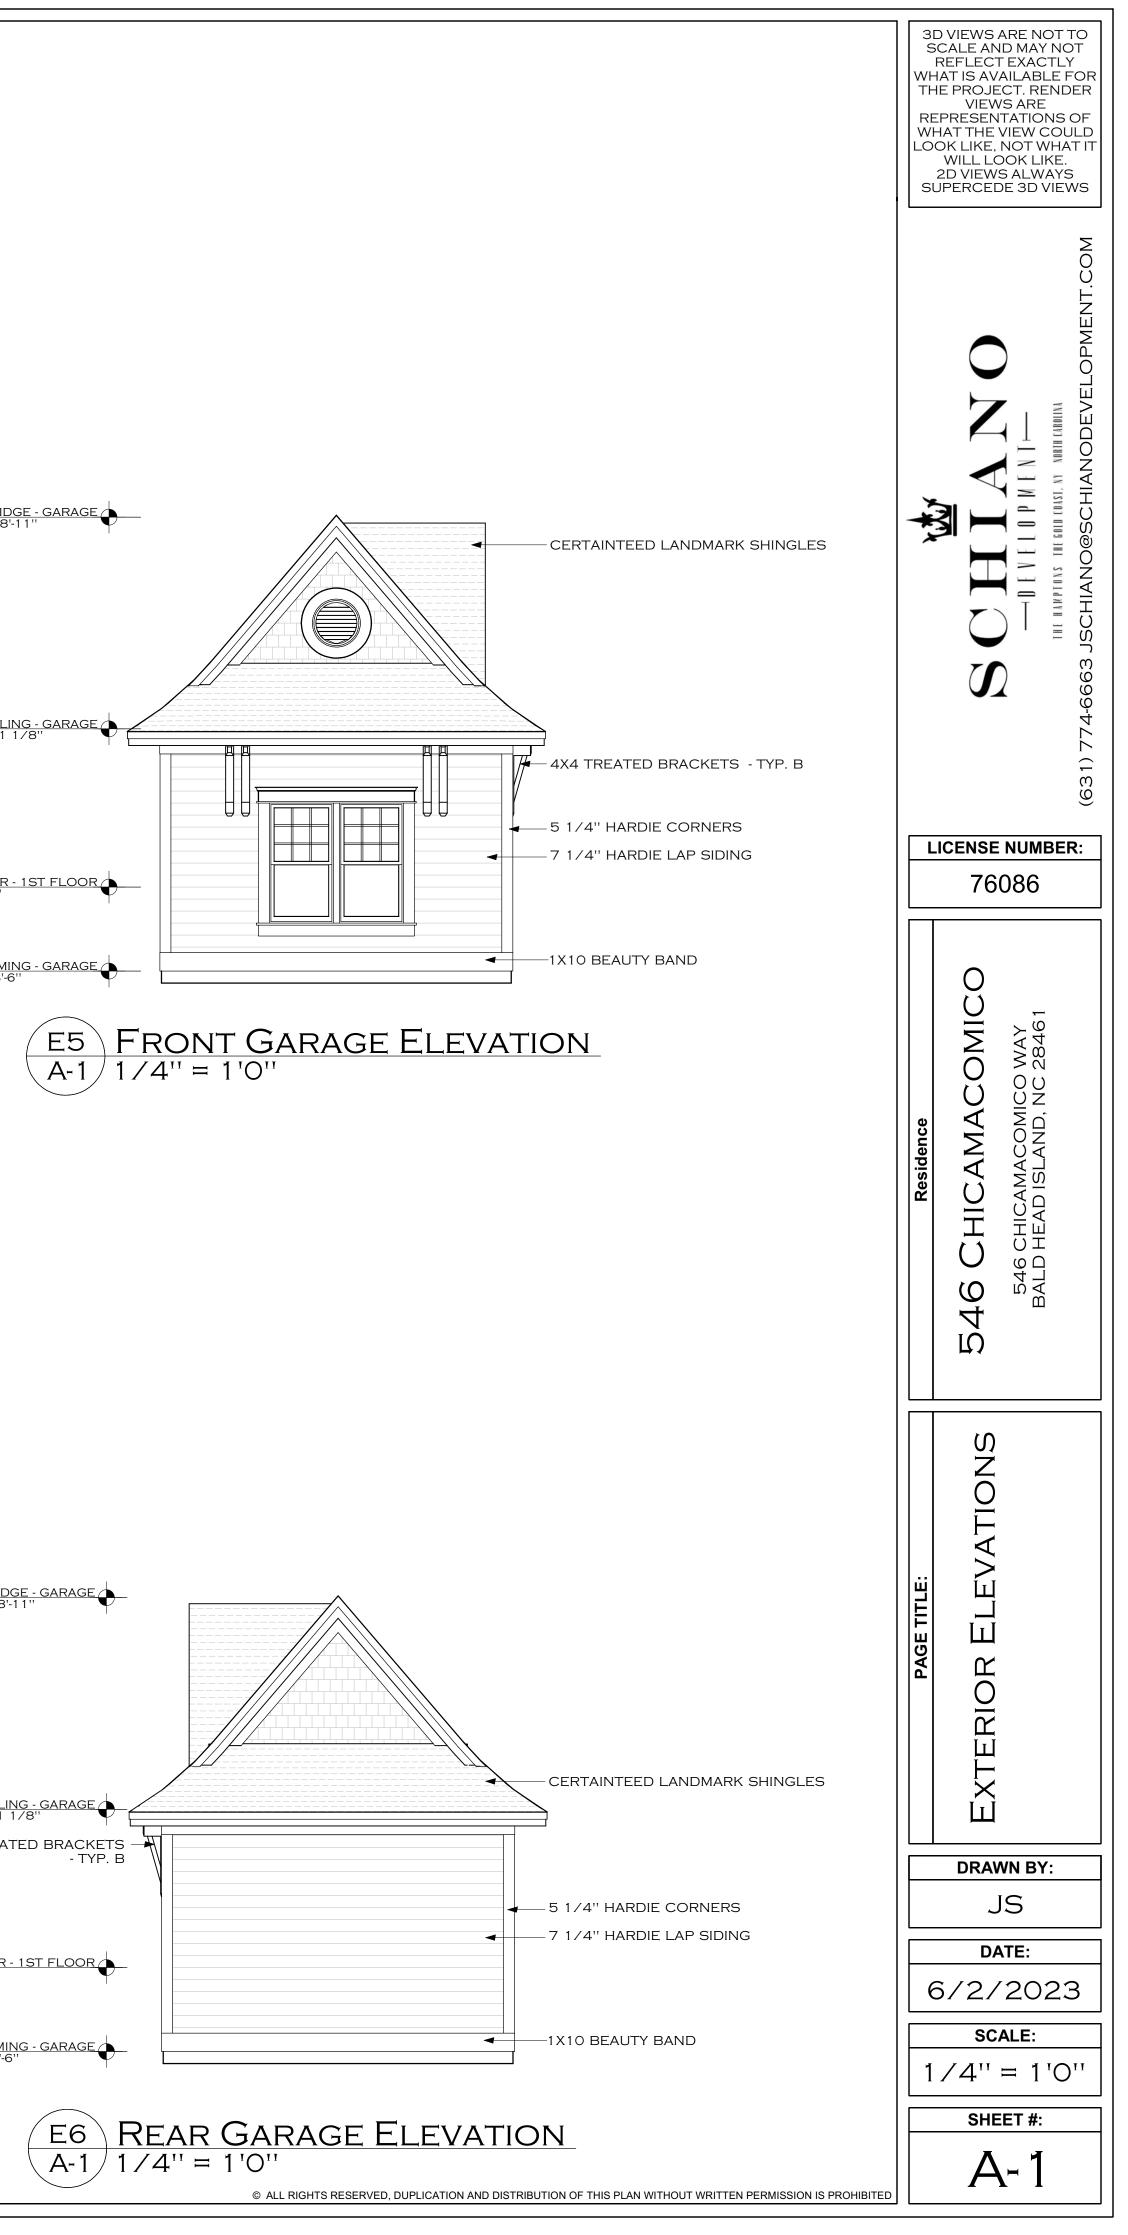

|             | TABLE OF CONTENTS                                 |             |                         |
|-------------|---------------------------------------------------|-------------|-------------------------|
| LABEL       | TITLE                                             | DESCRIPTION | COMMENTS                |
| 1           | COVER                                             |             | 1/4'' = 1'0''           |
| 2           | COVER 2                                           |             |                         |
| 3           | TABLE OF CONTENTS                                 |             |                         |
| <u>G</u> -1 | GENERAL NOTES, CODE INFO, SYMBOLS, KEYS           |             | Scale Per View          |
| 4           | PLOT PLAN, SURVEY, MAPPING (PLAN FOOTPRINT)       |             | 1'' = 10'               |
| A-1         | EXTERIOR ELEVATIONS                               |             | 1/4'' = 1'0''           |
| A-2         | EXTERIOR ELEVATIONS                               |             | 1/4'' = 1'0''           |
| A-3         | FLOOR OVERVIEW, FLOOR 1                           |             | 1/4'' = 1'0''           |
| A-4         | FLOOR OVERVIEW, FLOOR 2                           |             | 1/4'' = 1'0''           |
| A-5         | ARCHITECTURAL PLAN, FLOOR 1                       |             | 1/4'' = 1'0''           |
| A-6         | ARCHITECTURAL PLAN, FLOOR 2                       |             | 1/4'' = 1'0''           |
| A-7         | WINDOWS AND DOORS, FLOOR 1                        |             | 1/4'' = 1'0''           |
| A-8         | WINDOWS AND DOORS, FLOOR 2                        |             | 1/4'' = 1'0''           |
| A-9         | CEILING PLAN                                      |             | 1/4'' = 1'0''           |
| A-10        | FRAMING CROSS SECTION DETAILS                     |             | SCALE PER VIEW          |
| A-11        | FRAMING CROSS SECTION DETAILS                     |             | Scale Per View          |
| A-12        | FRAMING CROSS SECTION DETAILS                     |             | SCALE PER VIEW          |
| A-13        | SIDING TYPICAL                                    |             | Scale Per View          |
| A-14        | ROOF LAYOUT PLAN                                  |             | 1/4'' = 1'O''           |
| A-15        | FOUNDATION PLAN                                   |             | 1/4'' = 1'O''           |
| A-16        | Hardware Plan - Floor 1                           |             | 1/4'' = 1'O''           |
| A-17        | HARDWARE PLAN - FLOOR 2                           |             | 1/4'' = 1'O''           |
| A-18        | Flooring Plan - Floor 1                           |             | 1/4'' = 1'0''           |
| A-19        | Flooring Plan - Floor 2                           |             | 1/4'' = 1'0''           |
| A-20        | Furniture Plan - Floor 1                          |             | 1/4'' = 1'0''           |
| A-21        | FURNITURE PLAN - FLOOR 2                          |             | 1/4'' = 1'O''           |
| E-1         | ELECTRICAL PLAN - FLOOR 1                         |             | 1/4'' = 1'O''           |
| E-2         | ELECTRICAL PLAN - FLOOR 2                         |             | 1/4'' = 1'O''           |
| PM-1        | HVAC & PLUMBING FLOOR 1                           |             | 1/4'' = 1'O''           |
| PM-2        | HVAC & Plumbing Floor 2                           |             | 1/4'' = 1'0''           |
| G-2         | GAS LAYOUT                                        |             | 1/4'' = 1'0''           |
| I- 1        | INSULATION: SOUND PROOFING 1ST FLOOR              |             | 3/16'' = 1'0''          |
| I-2         | INSULATION: SOUND PROOFING 2ND FLOOR              |             | 3/16'' = 1'0''          |
| M-1         | MILLWORK 1ST FLOOR                                |             | 1/4" = 1'O"             |
| M-2         | MILLWORK 2ND FLOOR                                |             | 1/4" = 1'O"             |
| M-3         | MILLWORK DETAILS                                  |             | Scale Per View          |
| M-4         | MILLWORK DETAILS - CLOSET OPTIONS                 |             | Scale Per View          |
| M-5         | MILLWORK DETAILS - DROP ZONE & VANITY PERSPECTIVE |             | SCALE PER VIEW          |
| M-6         | MILLWORK DETAILS - VANITY PERSPECTIVE             |             | SCALE PER VIEW          |
| M-7         | INTERIOR ELEVATIONS                               |             | 1'' = 1'O''             |
| M-8         | INTERIOR ELEVATIONS                               |             | 1'' = 1'O''             |
| M-9         | INTERIOR ELEVATIONS                               |             | 1'' = 1'O''             |
| M-10        | INTERIOR ELEVATIONS                               |             | 1'' = 1'O''             |
| M-11        | INTERIOR ELEVATIONS                               |             | 1'' = 1'O''             |
| M-12        | INTERIOR ELEVATIONS                               |             | 1'' = 1'O''             |
| M-13        | INTERIOR ELEVATIONS                               |             | 1'' = 1'O''             |
| M-14        | INTERIOR ELEVATIONS                               |             | 1'' = 1'O''             |
| M-15        | INTERIOR ELEVATIONS                               |             | 1'' = 1'O''             |
| M-16        | INTERIOR ELEVATIONS                               |             | 1'' = 1'O''             |
| M-17        | INTERIOR ELEVATIONS                               |             | 1 <sup>''</sup> = 1'O'' |
| M-18        | INTERIOR ELEVATIONS                               |             | 1 '' = 1 'O''           |
| M-19        | FIREPLACE DETAILS                                 |             | 1 '' = 1 'O''           |
| M-20        | CABINETRY DETAILS                                 |             | 1 '' = 1 'O''           |
| M-21        | CABINETRY DETAILS                                 |             | 1'' = 1'O''             |
| 5           | SHOWER DETAILS: PLUMBING AND TILE                 |             | $1^{''} = 1^{'}O^{''}$  |
| 6           | SHOWER DETAILS: PLUMBING AND TILE                 |             | 1'' = 1'O''             |
| L           | · · · · · · · · · · · · · · · · · · ·             | - <b>.</b>  |                         |