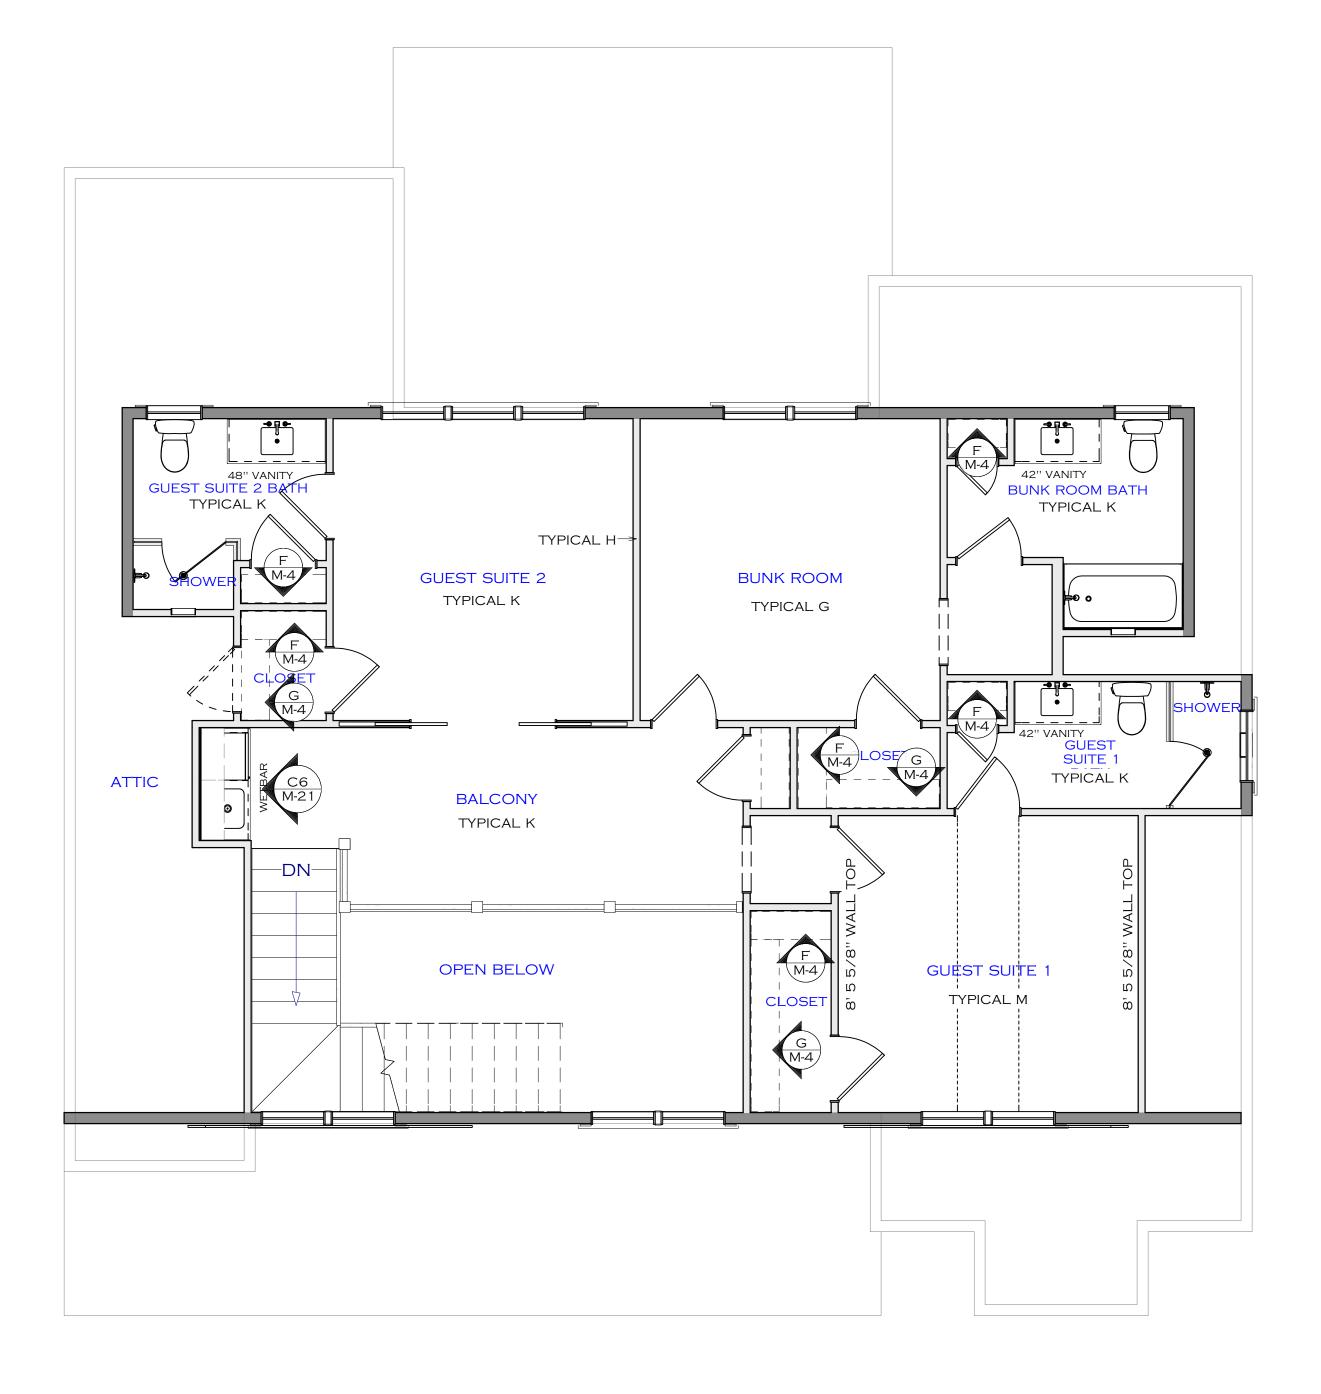

|             | TABLE OF CONTENTS                                 |             |                         |
|-------------|---------------------------------------------------|-------------|-------------------------|
| LABEL       | TITLE                                             | DESCRIPTION | COMMENTS                |
| 1           | COVER                                             |             | 1/4'' = 1'0''           |
| 2           | COVER 2                                           |             |                         |
| 3           | TABLE OF CONTENTS                                 |             |                         |
| <u>G</u> -1 | GENERAL NOTES, CODE INFO, SYMBOLS, KEYS           |             | Scale Per View          |
| 4           | PLOT PLAN, SURVEY, MAPPING (PLAN FOOTPRINT)       |             | 1'' = 10'               |
| A-1         | EXTERIOR ELEVATIONS                               |             | 1/4'' = 1'0''           |
| A-2         | EXTERIOR ELEVATIONS                               |             | 1/4'' = 1'0''           |
| A-3         | FLOOR OVERVIEW, FLOOR 1                           |             | 1/4'' = 1'0''           |
| A-4         | FLOOR OVERVIEW, FLOOR 2                           |             | 1/4'' = 1'0''           |
| A-5         | ARCHITECTURAL PLAN, FLOOR 1                       |             | 1/4'' = 1'0''           |
| A-6         | ARCHITECTURAL PLAN, FLOOR 2                       |             | 1/4'' = 1'0''           |
| A-7         | WINDOWS AND DOORS, FLOOR 1                        |             | 1/4'' = 1'0''           |
| A-8         | WINDOWS AND DOORS, FLOOR 2                        |             | 1/4'' = 1'0''           |
| A-9         | CEILING PLAN                                      |             | 1/4'' = 1'0''           |
| A-10        | FRAMING CROSS SECTION DETAILS                     |             | SCALE PER VIEW          |
| A-11        | FRAMING CROSS SECTION DETAILS                     |             | Scale Per View          |
| A-12        | FRAMING CROSS SECTION DETAILS                     |             | SCALE PER VIEW          |
| A-13        | SIDING TYPICAL                                    |             | Scale Per View          |
| A-14        | ROOF LAYOUT PLAN                                  |             | 1/4'' = 1'O''           |
| A-15        | FOUNDATION PLAN                                   |             | 1/4'' = 1'O''           |
| A-16        | Hardware Plan - Floor 1                           |             | 1/4'' = 1'O''           |
| A-17        | HARDWARE PLAN - FLOOR 2                           |             | 1/4'' = 1'O''           |
| A-18        | Flooring Plan - Floor 1                           |             | 1/4'' = 1'0''           |
| A-19        | Flooring Plan - Floor 2                           |             | 1/4'' = 1'0''           |
| A-20        | Furniture Plan - Floor 1                          |             | 1/4'' = 1'0''           |
| A-21        | FURNITURE PLAN - FLOOR 2                          |             | 1/4'' = 1'O''           |
| E-1         | ELECTRICAL PLAN - FLOOR 1                         |             | 1/4'' = 1'O''           |
| E-2         | ELECTRICAL PLAN - FLOOR 2                         |             | 1/4'' = 1'O''           |
| PM-1        | HVAC & PLUMBING FLOOR 1                           |             | 1/4'' = 1'O''           |
| PM-2        | HVAC & Plumbing Floor 2                           |             | 1/4'' = 1'0''           |
| G-2         | GAS LAYOUT                                        |             | 1/4'' = 1'0''           |
| I- 1        | INSULATION: SOUND PROOFING 1ST FLOOR              |             | 3/16'' = 1'0''          |
| I-2         | INSULATION: SOUND PROOFING 2ND FLOOR              |             | 3/16'' = 1'0''          |
| M-1         | MILLWORK 1ST FLOOR                                |             | 1/4" = 1'O"             |
| M-2         | MILLWORK 2ND FLOOR                                |             | 1/4" = 1'O"             |
| M-3         | MILLWORK DETAILS                                  |             | Scale Per View          |
| M-4         | MILLWORK DETAILS - CLOSET OPTIONS                 |             | Scale Per View          |
| M-5         | MILLWORK DETAILS - DROP ZONE & VANITY PERSPECTIVE |             | SCALE PER VIEW          |
| M-6         | MILLWORK DETAILS - VANITY PERSPECTIVE             |             | SCALE PER VIEW          |
| M-7         | INTERIOR ELEVATIONS                               |             | 1'' = 1'O''             |
| M-8         | INTERIOR ELEVATIONS                               |             | 1'' = 1'O''             |
| M-9         | INTERIOR ELEVATIONS                               |             | 1'' = 1'O''             |
| M-10        | INTERIOR ELEVATIONS                               |             | 1'' = 1'O''             |
| M-11        | INTERIOR ELEVATIONS                               |             | 1'' = 1'O''             |
| M-12        | INTERIOR ELEVATIONS                               |             | 1'' = 1'O''             |
| M-13        | INTERIOR ELEVATIONS                               |             | 1'' = 1'O''             |
| M-14        | INTERIOR ELEVATIONS                               |             | 1'' = 1'O''             |
| M-15        | INTERIOR ELEVATIONS                               |             | 1'' = 1'O''             |
| M-16        | INTERIOR ELEVATIONS                               |             | 1'' = 1'O''             |
| M-17        | INTERIOR ELEVATIONS                               |             | 1 <sup>''</sup> = 1'O'' |
| M-18        | INTERIOR ELEVATIONS                               |             | 1 '' = 1 'O''           |
| M-19        | FIREPLACE DETAILS                                 |             | 1 '' = 1 'O''           |
| M-20        | CABINETRY DETAILS                                 |             | 1 '' = 1 'O''           |
| M-21        | CABINETRY DETAILS                                 |             | 1'' = 1'O''             |
| 5           | SHOWER DETAILS: PLUMBING AND TILE                 |             | $1^{''} = 1^{'}O^{''}$  |
| 6           | SHOWER DETAILS: PLUMBING AND TILE                 |             | 1'' = 1'O''             |
| L           | · · · · · · · · · · · · · · · · · · ·             | - <b>.</b>  |                         |