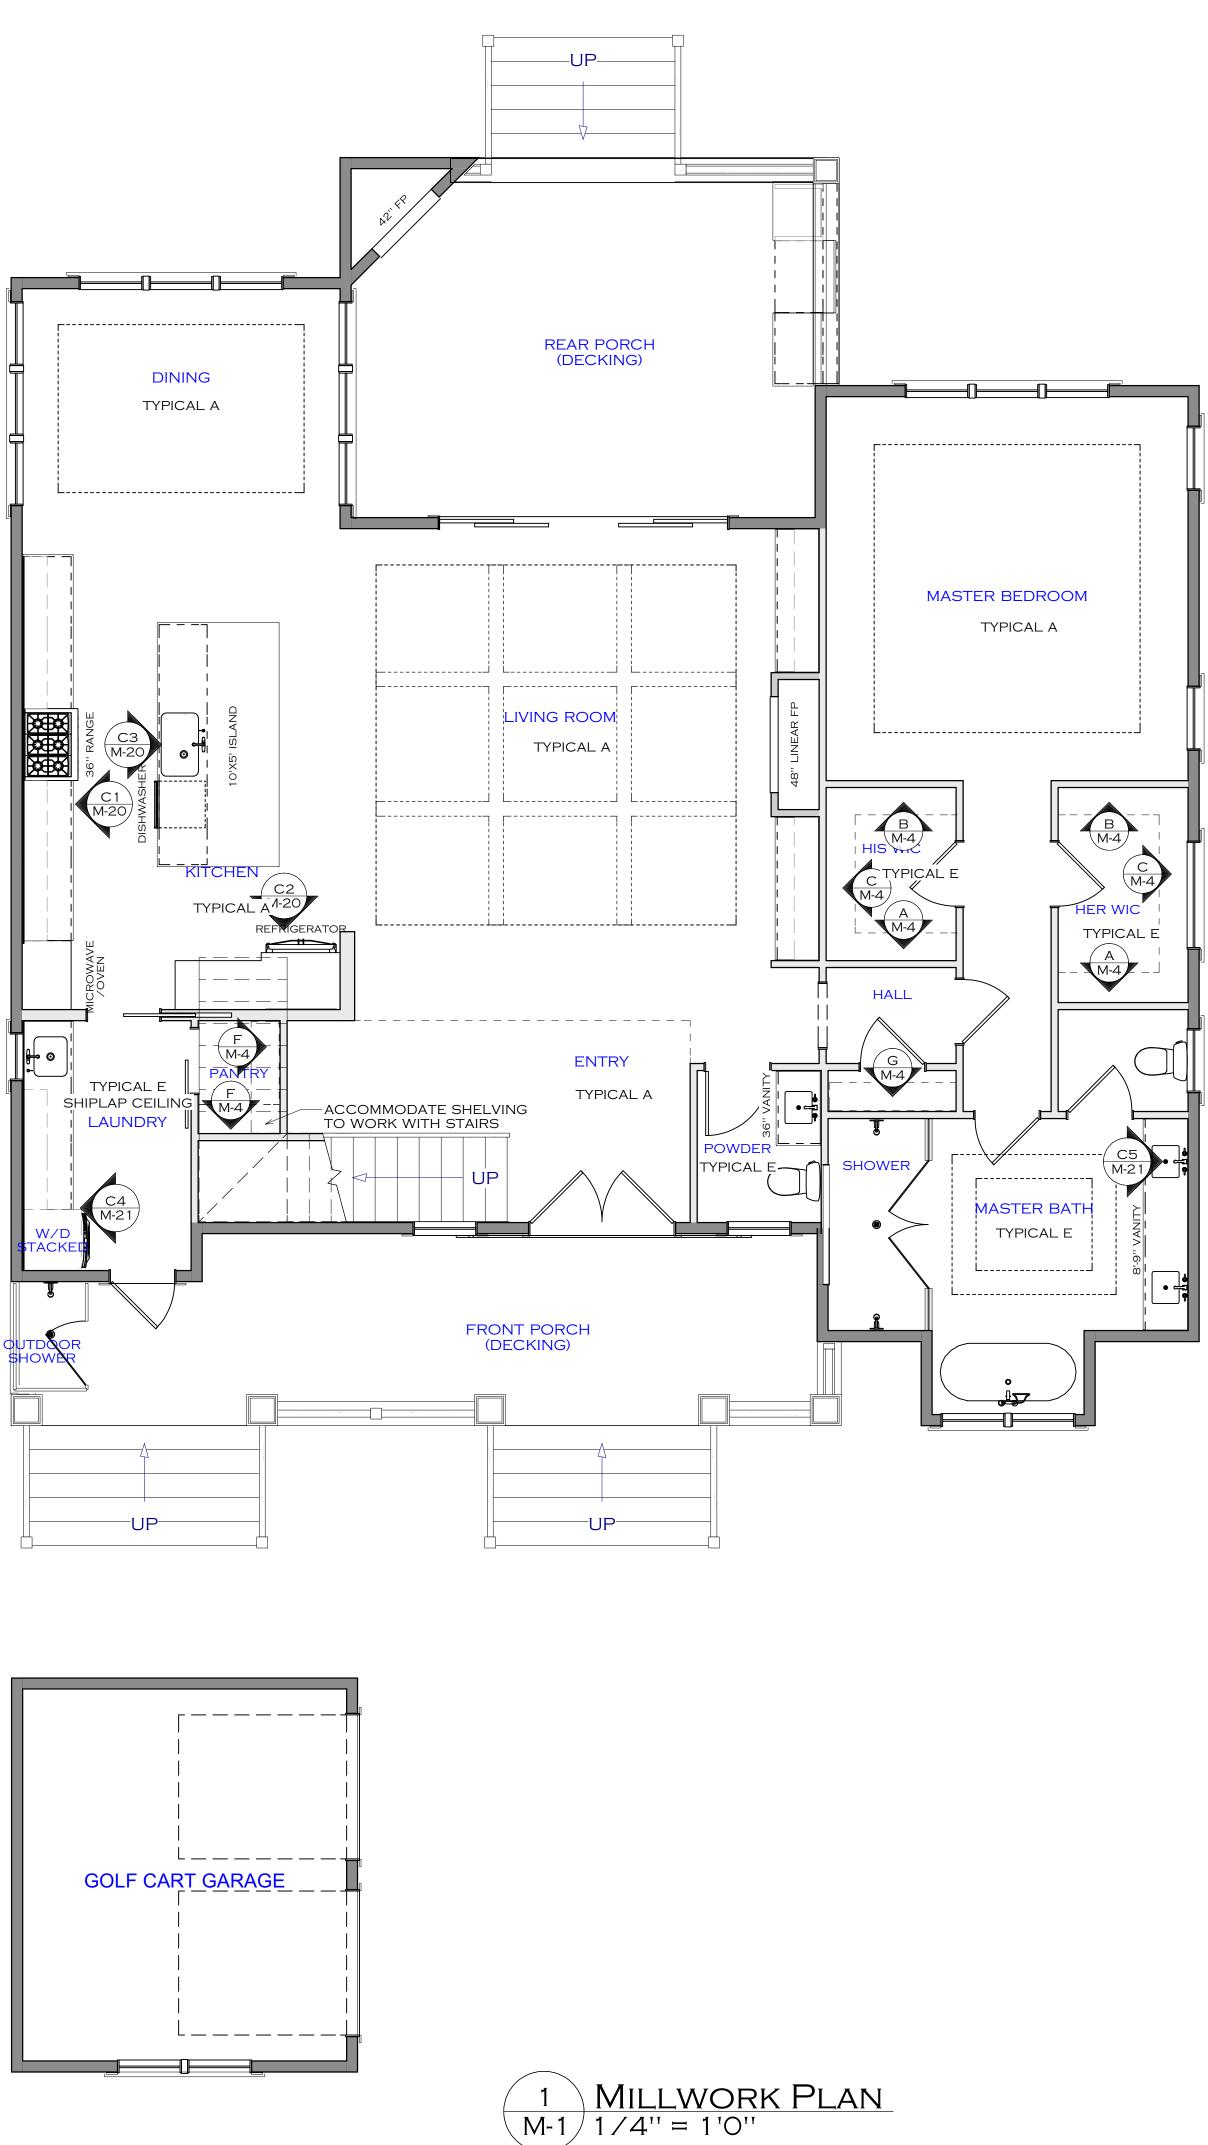

|        |         |          |     |       | V            | INDOW SCHEDULE - 1ST FLOOR       |         |        |        |                |
|--------|---------|----------|-----|-------|--------------|----------------------------------|---------|--------|--------|----------------|
| NUMBER | Label   | COMMENTS | QTY | Floor | Manufacturer | ROOM NAME                        | SIZE    | WIDTH  | HEIGHT | DESCRIPTION    |
| W02    | 12012FX |          | 1   | 1     |              | LIVING ROOM/REAR PORCH (DECKING) | 12012FX | 144 '' | 14 ''  | FIXED GLASS    |
| WOЗ    | 2850SH  |          | 2   | 1     |              | MASTER BATH                      | 2850SH  | 32 "   | 60 ''  | SINGLE HUNG    |
| WO4    | 2840FX  |          | 1   | 1     |              | POWDER/FRONT PORCH (DECKING)     | 2840FX  | 32 "   | 48 ''  | FIXED GLASS-CT |
| W05    | 2860SH  |          | 3   | 1     |              | DINING/REAR PORCH (DECKING)      | 2860SH  | 32 "   | 72 "   | SINGLE HUNG    |
| W06    | 2850SH  |          | 2   | 1     |              | MASTER BEDROOM                   | 2850SH  | 32 "   | 60 ''  | SINGLE HUNG    |
| W07    | 2860SH  |          | 6   | 1     |              | DINING                           | 2860SH  | 32 "   | 72 "   | SINGLE HUNG    |
| W08    | 2840FX  |          | 1   | 1     |              | ENTRY/FRONT PORCH (DECKING)      | 2840FX  | 32 "   | 48 ''  | FIXED GLASS-CT |
| W09    | 2840SH  |          | 1   | 1     |              | MASTER BATH                      | 2840SH  | 32 "   | 48 ''  | SINGLE HUNG    |
| W10    | 2860SH  |          | 3   | 1     |              | MASTER BEDROOM                   | 2860SH  | 32 "   | 72 ''  | SINGLE HUNG    |
| W11    | 4616FX  |          | 1   | 1     |              | HER WIC                          | 4616FX  | 54 ''  | 18 ''  | FIXED GLASS    |
| W12    | 2850SH  |          | 2   | 1     |              | GOLF CART GARAGE                 | 2850SH  | 32 ''  | 60 ''  | SINGLE HUNG    |

|       |         |     |       |              | DOOR SCHEDULE INTE            | ERIOR - 1ST FLO | OR    |       |               |          |
|-------|---------|-----|-------|--------------|-------------------------------|-----------------|-------|-------|---------------|----------|
| NUMBE | r Label | QTY | Floor | MANUFACTURER | ROOM NAME                     | SIZE            | WIDTH | HEIGH | r Description | Hardware |
| D01   | 2880    | 1   | 1     |              | Powder/Entry                  | 2880 R IN       | 32 '' | 96 '' | Hinged-Panel  | PRIVACY  |
| D02   | 3080    | 1   | 1     |              | LAUNDRY/KITCHEN               | 3080 L          | 36 '' | 96 '' | Pocket-Panel  | Passage  |
| D03   | 2880    | 1   | 1     |              | MASTER BATH/MASTER BATH       | 2880 L IN       | 32 '' | 96 '' | HINGED-PANEL  | PRIVACY  |
| D04   | 2880    | 1   | 1     |              | HIS WIC/MASTER BEDROOM        | 2880 R IN       | 32 '' | 96 '' | Hinged-Panel  | Passage  |
| D06   | 2880    | 1   | 1     |              | MASTER BEDROOM/HER WIC        | 2880 L IN       | 32 '' | 96 '' | Hinged-Panel  | Passage  |
| D07   | 2880    | 1   | 1     |              | LAUNDRY/PANTRY                | 2880 R          | 32 '' | 96 '' | BARN-PANEL    | Passage  |
| D08   | 2880    | 1   | 1     |              | LINEN/HALL                    | 2880 R IN       | 32 '' | 96 '' | Hinged-Panel  | Passage  |
| D09   | 2880    | 1   | 1     |              | HALL/MASTER BEDROOM           | 2880 R IN       | 32 '' | 96 '' | Hinged-Panel  | PRIVACY  |
| D10   | 2880    | 1   | 1     |              | Master Bedroom/Master<br>Bath | 2880 L IN       | 32 '' | 96 '' | Hinged-Panel  | Privacy  |

|        |                                   |     |       |              | DOOR SCHEDULE EXTE                      | ERIOR - 1ST FLOO | R     |        |                                                     |                    |  |  |  |
|--------|-----------------------------------|-----|-------|--------------|-----------------------------------------|------------------|-------|--------|-----------------------------------------------------|--------------------|--|--|--|
| NUMBER | r Label                           | QTY | Floor | Manufacturer | ROOM NAME                               | SIZE             | WIDTH | HEIGHT | DESCRIPTION                                         | Hardware           |  |  |  |
| DO 1   | 12080                             | 1   | 1     |              | Living Room/Rear Porch<br>(Decking)     | 12080 L/R EX     | 144 " | 96 "   | EXT. QUAD SLIDER-GLASS PANEL                        | Privacy            |  |  |  |
| D02    | 2870                              | 1   | 1     |              | Outdoor Shower/Front<br>Porch (Decking) | 2870 L           | 32 '' | 84 "   | SHOWER-EXTERIOR - SHOWER<br>DOOR - 7' 2x8           | Exterior<br>Shower |  |  |  |
| DO3    | 2880                              | 1   | 1     |              | Laundry/Front Porch<br>(Decking)        | 2880 R EX        | 32 '' | 96 "   | EXT. HINGED-GLASS PANEL                             | Privacy            |  |  |  |
| D04    | 6080                              | 1   | 1     |              | Entry/Front Porch<br>(Decking)          | 6080 L/R EX      | 72 '' | 96 "   | EXT. DOUBLE HINGED-FRONT<br>DOOR - STANDARD, SYMBOL | Privacy            |  |  |  |
|        |                                   |     |       |              |                                         |                  |       |        |                                                     |                    |  |  |  |
|        | DOOR SCHEDULE SHOWER - 1 ST FLOOR |     |       |              |                                         |                  |       |        |                                                     |                    |  |  |  |
| NUMBER | R LABEL                           | QTY | Floor | Manufacturer | ROOM NAME                               | SIZE             | WIDTH | HEIGHT | DESCRIPTION                                         | Hardware           |  |  |  |
| DO1    | 5470                              | 1   | 1     |              | SHOWER/MASTER BATH                      | 5470 L/R         | 64 '' | 84 ''  | DOUBLE SHOWER-GLASS SLAB                            |                    |  |  |  |
|        |                                   |     |       |              |                                         |                  |       |        |                                                     |                    |  |  |  |

|        |       |     |                    | DOOR SCHEDU      | le Garage |       |        |                          |          |
|--------|-------|-----|--------------------|------------------|-----------|-------|--------|--------------------------|----------|
| NUMBER | LABEL | QTY | FLOOR MANUFACTURER | Room Name        | SIZE      | Width | HEIGHT | DESCRIPTION              | HARDWARE |
| D01    | 6070  | 2   | 1                  | GOLF CART GARAGE | 6070      | 72 '' | 84 ''  | GARAGE-GARAGE DOOR CHD12 |          |