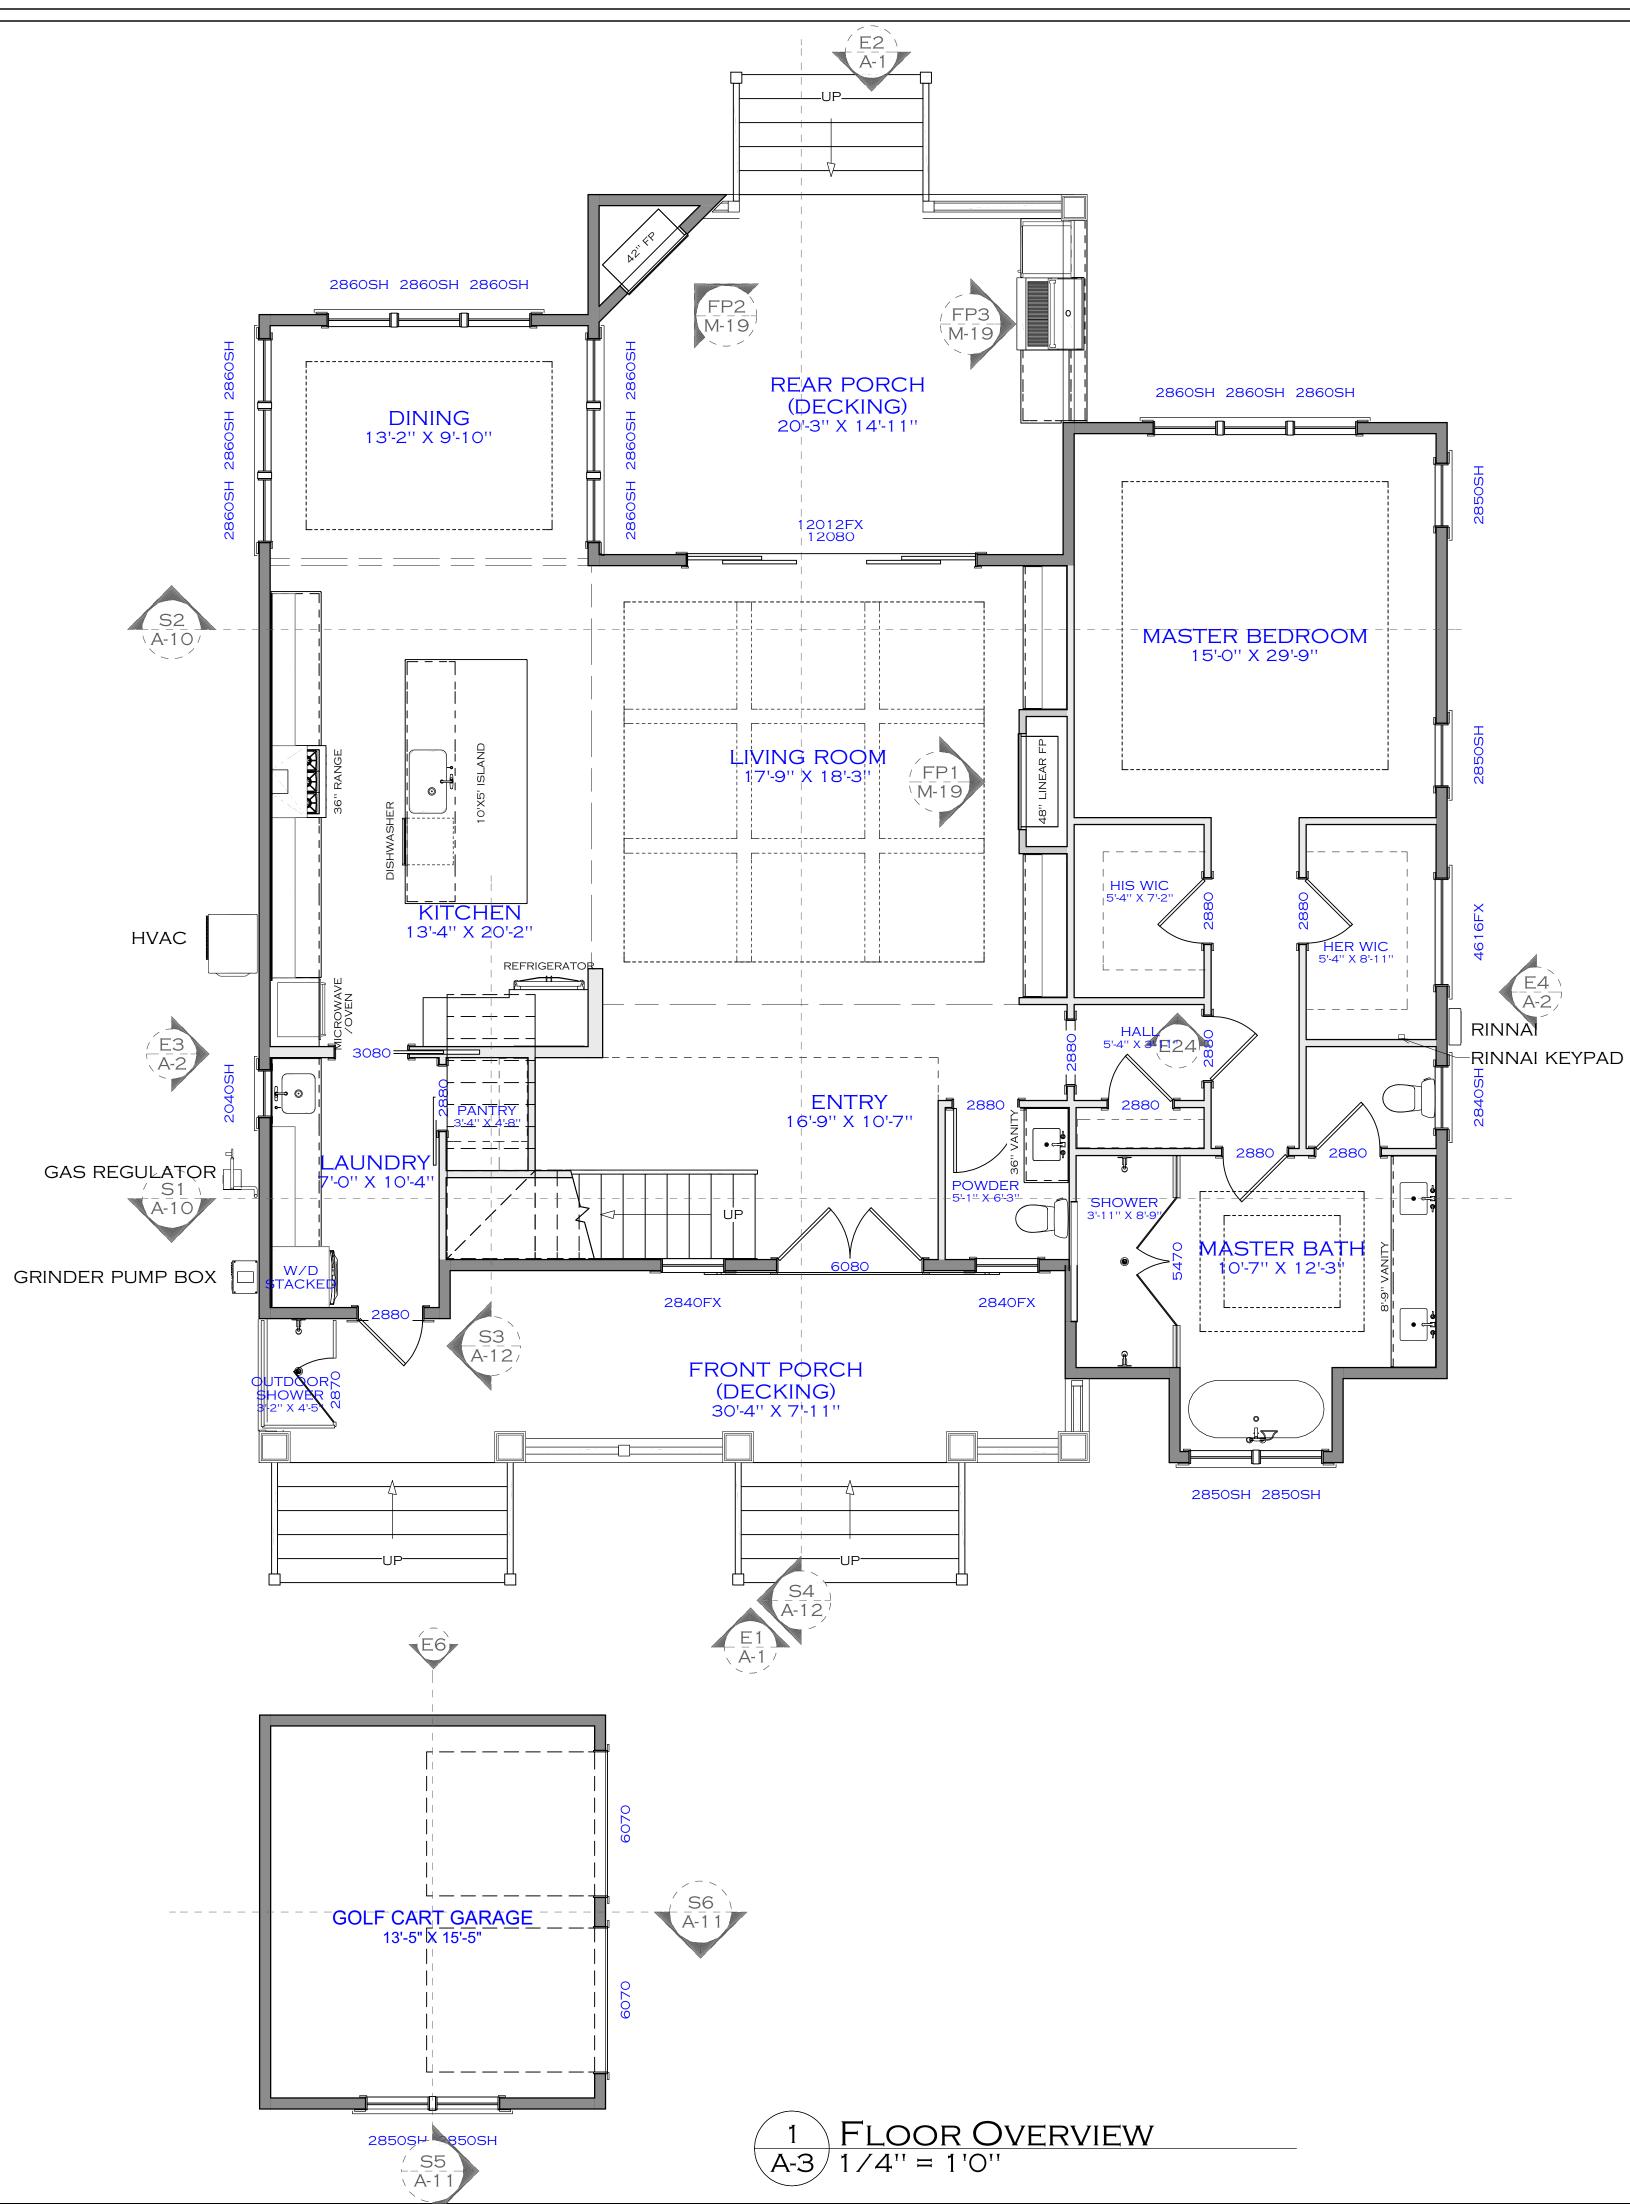

|                                                                                                           | S<br>H<br>WH<br>TH<br>RE<br>UO | O VIEWS ARE NOT TO<br>CALE AND MAY NOT<br>REFLECT EXACTLY<br>AT IS AVAILABLE FOR<br>E PROJECT. RENDER<br>VIEWS ARE<br>PRESENTATIONS OF<br>AT THE VIEW COULD<br>OK LIKE, NOT WHAT IT<br>WILL LOOK LIKE.<br>2D VIEWS ALWAYS<br>JPERCEDE 3D VIEWS |
|-----------------------------------------------------------------------------------------------------------|--------------------------------|------------------------------------------------------------------------------------------------------------------------------------------------------------------------------------------------------------------------------------------------|
|                                                                                                           | X W X                          | SCHIMERIC WILLOW O<br>SCHIMMERCENTION O<br>IN FILLING IN FULL<br>IN FULLING IN FULLING<br>IN FULLING IN FULLING<br>(631) 774-6663 JSCHIANO@SCHIANODEVELOPMENT.COM                                                                              |
|                                                                                                           |                                | icense number:<br>76086                                                                                                                                                                                                                        |
|                                                                                                           | Residence                      | 546 CHICAMACOMICO<br>546 CHICAMACOMICO WAY<br>BALD HEAD ISLAND, NC 28461                                                                                                                                                                       |
|                                                                                                           | PAGE TITLE:                    | FLOOR OVERVIEW,<br>FLOOR 1                                                                                                                                                                                                                     |
|                                                                                                           |                                | DRAWN BY:<br>JS                                                                                                                                                                                                                                |
|                                                                                                           | 6                              | DATE:<br>5/2/2023                                                                                                                                                                                                                              |
|                                                                                                           | 1                              | SCALE:<br>/4'' = 1'0''<br>SHEET #:                                                                                                                                                                                                             |
| © ALL RIGHTS RESERVED, DUPLICATION AND DISTRIBUTION OF THIS PLAN WITHOUT WRITTEN PERMISSION IS PROHIBITED |                                | A-3                                                                                                                                                                                                                                            |

# 546 CHICAMACOMICO

546 CHICAMACOMICO WAY BALD HEAD ISLAND, NC 28461

> Lot: 5553 ACRES:

PARCEL ID:

1 ST FLOOR SQUARE FEET: 1,819 SQ. FT. 2ND FLOOR SQUARE FEET: 1,024 SQ. FT.

TOTAL HEATED: 2,843 SQ. FT.

GARAGE SQUARE FEET: 207 SQ. FT. FRONT PORCH SQUARE FEET: 253 SQ. FT. REAR PORCH SQUARE FEET: 294 SQ. FT.

UNDER THE ROOF SQUARE FEET: 3,597 SQ. FT.

HARDSCAPE: 967 SQ. FT.

IMPERVIOUS: 3,481 SQ. FT.

ARCHITECTURAL DESIGNER: JOHNNY SCHIANO

BUILDER: SCHIANO DEVELOPMENT CORP.

INTERIOR ARCHITECTURAL DESIGNER: JOHNNY SCHIANO