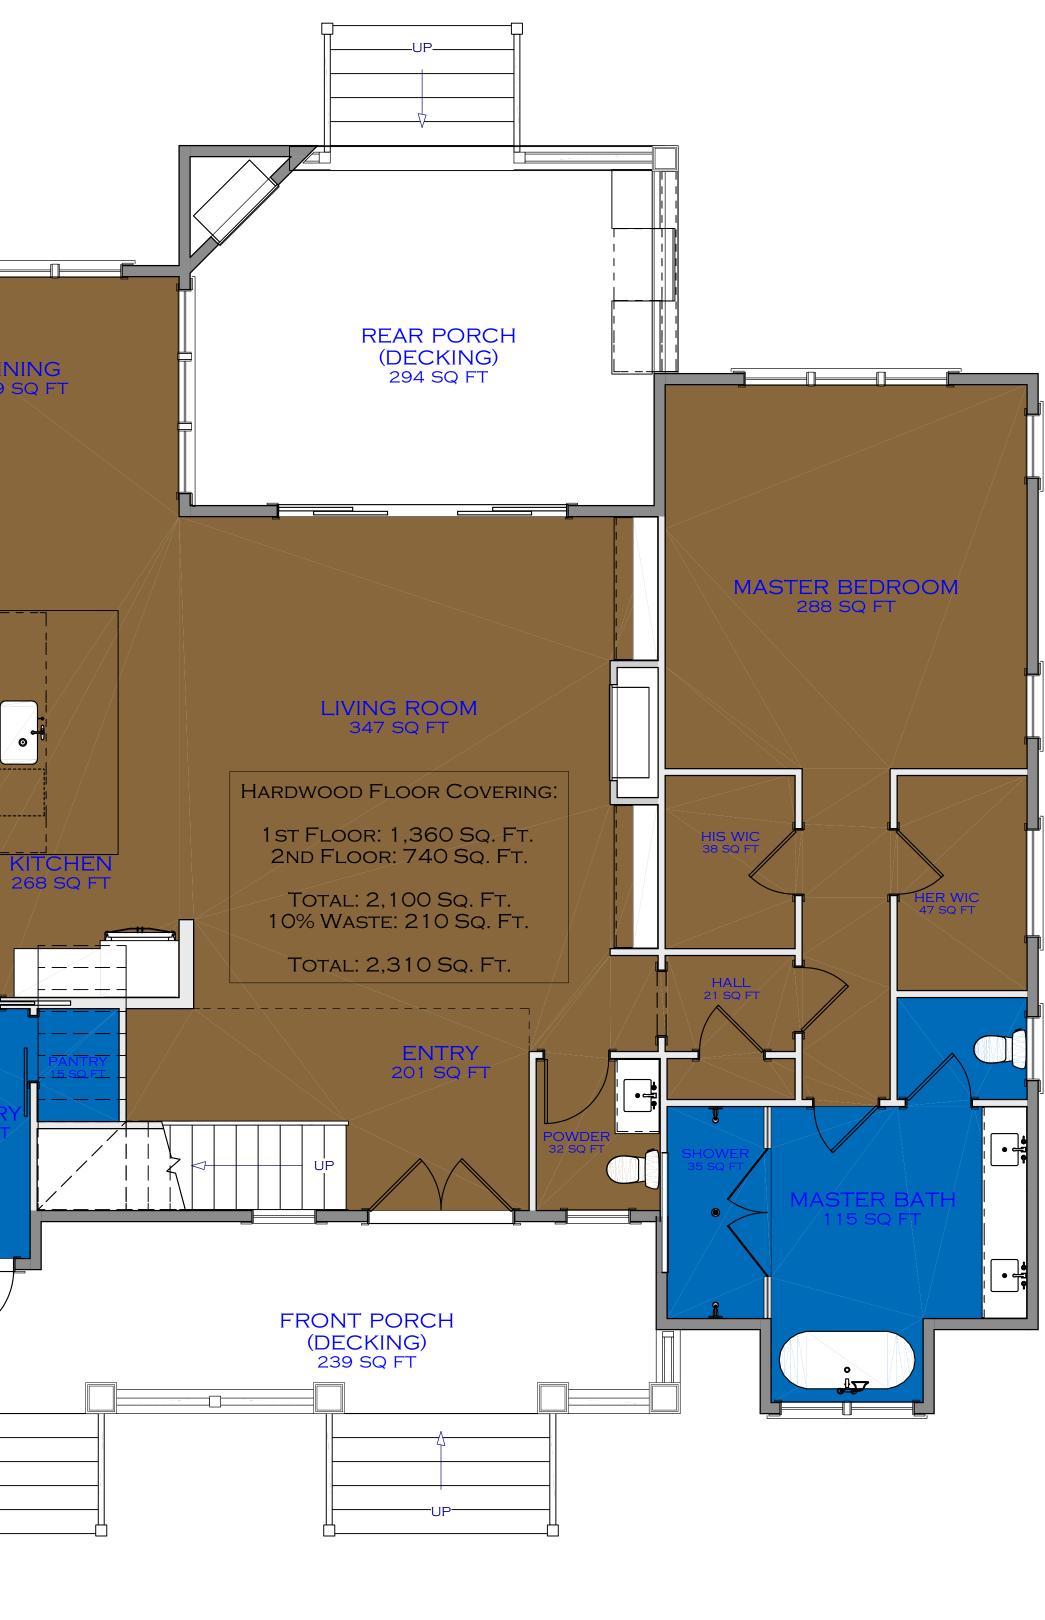

|                                                                                                           | S<br>H<br>WH<br>TH<br>RE<br>UO | O VIEWS ARE NOT TO<br>CALE AND MAY NOT<br>REFLECT EXACTLY<br>AT IS AVAILABLE FOR<br>E PROJECT. RENDER<br>VIEWS ARE<br>PRESENTATIONS OF<br>AT THE VIEW COULD<br>OK LIKE, NOT WHAT IT<br>WILL LOOK LIKE.<br>2D VIEWS ALWAYS<br>JPERCEDE 3D VIEWS |
|-----------------------------------------------------------------------------------------------------------|--------------------------------|------------------------------------------------------------------------------------------------------------------------------------------------------------------------------------------------------------------------------------------------|
|                                                                                                           | X W X                          | SCHIMERIC WILLOW O<br>SCHIMMERCENTION O<br>IN FILLING IN FULL<br>IN FULLING IN FULLING<br>IN FULLING IN FULLING<br>(631) 774-6663 JSCHIANO@SCHIANODEVELOPMENT.COM                                                                              |
|                                                                                                           |                                | icense number:<br>76086                                                                                                                                                                                                                        |
|                                                                                                           | Residence                      | 546 CHICAMACOMICO<br>546 CHICAMACOMICO WAY<br>BALD HEAD ISLAND, NC 28461                                                                                                                                                                       |
|                                                                                                           | PAGE TITLE:                    | FLOOR OVERVIEW,<br>FLOOR 1                                                                                                                                                                                                                     |
|                                                                                                           |                                | DRAWN BY:<br>JS                                                                                                                                                                                                                                |
|                                                                                                           | 6                              | DATE:<br>5/2/2023                                                                                                                                                                                                                              |
|                                                                                                           | 1                              | SCALE:<br>/4'' = 1'0''<br>SHEET #:                                                                                                                                                                                                             |
| © ALL RIGHTS RESERVED, DUPLICATION AND DISTRIBUTION OF THIS PLAN WITHOUT WRITTEN PERMISSION IS PROHIBITED |                                | A-3                                                                                                                                                                                                                                            |