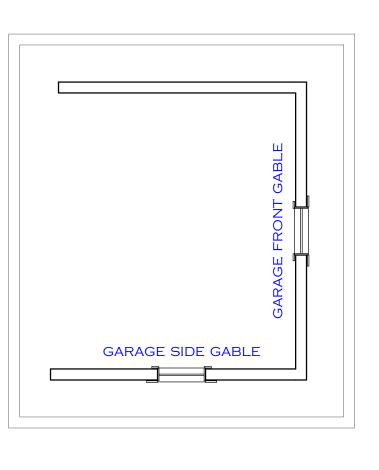

|        |        |          |     |       | V            | VINDOW SCHEDULE - 2ND FLOOR |        |       |        |                       |
|--------|--------|----------|-----|-------|--------------|-----------------------------|--------|-------|--------|-----------------------|
| NUMBER | LABEL  | COMMENTS | QTY | Floor | Manufacturer | ROOM NAME                   | SIZE   | WIDTH | Height | DESCRIPTION           |
| WO1    | 2856SH |          | 2   | 2     |              | GUEST SUITE 1               | 2856SH | 32 '' | 66 ''  | SINGLE HUNG           |
| W02    | 2856SH |          | 3   | 2     |              | GUEST SUITE 2               | 2856SH | 32 '' | 66 ''  | SINGLE HUNG           |
| W03    | 2856SH |          | 2   | 2     |              | BUNK ROOM                   | 2856SH | 32 '' | 66 ''  | SINGLE HUNG           |
| WO4    | 2856SH |          | 4   | 2     |              | Open Below                  | 2856SH | 32 '' | 66 ''  | SINGLE HUNG           |
| W05    | 3016SC |          | 1   | 2     |              | SHOWER                      | 3016SC | 36 '' | 18 "   | SINGLE CASEMENT-HL    |
| W06    | 2424FX |          | 1   | 2     |              | GUEST SUITE 2 BATH          | 2424FX | 28 '' | 28 ''  | FIXED GLASS-CT        |
| W07    | 2424SC |          | 1   | 2     |              | BUNK ROOM BATH              | 2424SC | 28 '' | 28 ''  | SINGLE CASEMENT-HL-CT |
| W08    | 2020   |          | 1   | 2     |              | GARAGE SIDE GABLE           | 2020   | 24 '' | 24 "   | LOUVERED-CT           |
| W09    | 2020   |          | 1   | 2     |              | GARAGE FRONT GABLE          | 2020   | 24 '' | 24 "   | Louvered-CT           |

|        |       |     |                    | DOOR SCHEDU      | le Garage |       |        |                          |          |
|--------|-------|-----|--------------------|------------------|-----------|-------|--------|--------------------------|----------|
| NUMBER | LABEL | QTY | FLOOR MANUFACTURER | Room Name        | SIZE      | Width | HEIGHT | DESCRIPTION              | HARDWARE |
| D01    | 6070  | 2   | 1                  | GOLF CART GARAGE | 6070      | 72 '' | 84 ''  | GARAGE-GARAGE DOOR CHD12 |          |