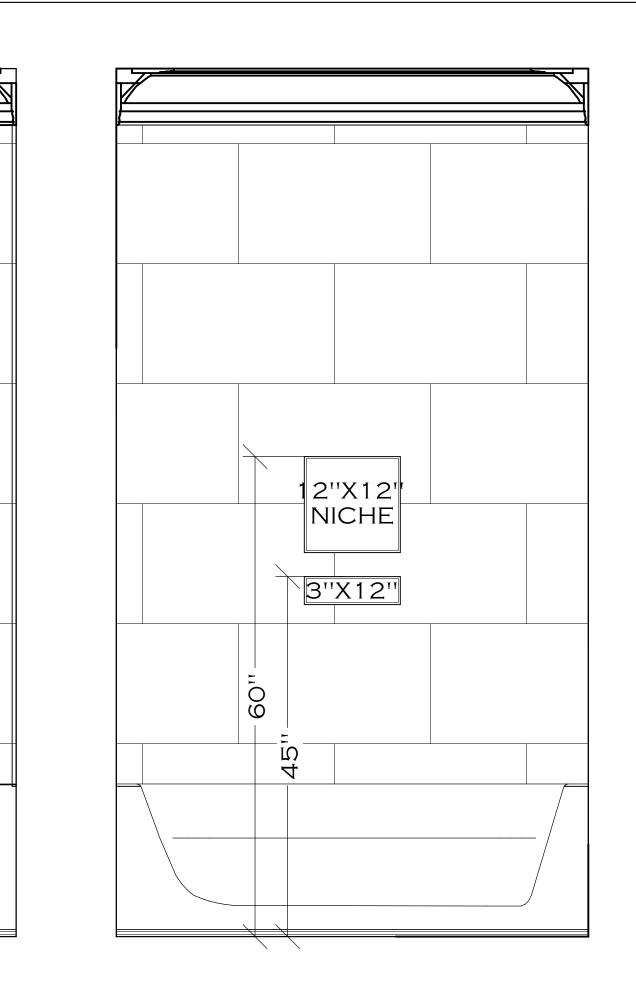

|
|                                                                                                           | Residence         B46 CHICAMACOMICO         546 CHICAMACOMICO WAY         546 CHICAMACOMICO WAY         BALD HEAD ISLAND, NC 28461             |
| 42" WALL TOP                                                                                              | BAGE TITLE:<br>BRAMN BY:<br>JS<br>DATE:<br>6/2/2023                                                                                            |
| © ALL RIGHTS RESERVED, DUPLICATION AND DISTRIBUTION OF THIS PLAN WITHOUT WRITTEN PERMISSION IS PROHIBITED | SCALE:<br>1'' = 1'0''<br>SHEET #:<br>5                                                                                                         |





#### BUNK ROOM BATH





#### GUEST SUITE 2 SHOWER







|                                                                                                           | S<br>WH<br>TH<br>RE<br>WH<br>LOO | VIEWS ARE NOT TO<br>CALE AND MAY NOT<br>REFLECT EXACTLY<br>AT IS AVAILABLE FOR<br>E PROJECT. RENDER<br>VIEWS ARE<br>PRESENTATIONS OF<br>AT THE VIEW COULD<br>OK LIKE, NOT WHAT IT<br>WILL LOOK LIKE.<br>2) VIEWS ALWAYS<br>JPERCEDE 3D VIEWS<br>WOJUNU<br>WUMUNU<br>WUMUNU<br>WUMUNU<br>WUMUNU<br>WUMUNU<br>WUMUNU<br>WUMUNU<br>WUMUNU<br>WUMUNU<br>WUMUNU<br>WUMUNU<br>WUMUNU<br>WUMUNU<br>WUMUNU<br>WUMUNU<br>WUMUNU<br>WUMUNU<br>WUMUNU<br>WUMUNU<br>WUMUNU<br>WUMUNU<br>WUMUNU<br>WUMUNU<br>WUMUNU<br>WUMUNU<br>WUMUNU<br>WUMUNU<br>WUMUNU<br>WUMUNU<br>WUMUNU<br>WUMUNU<br>WUMUNU<br>WUMUNU<br>WUMUNU<br>WUMUNU<br>WUMUNU<br>WUMUNU<b