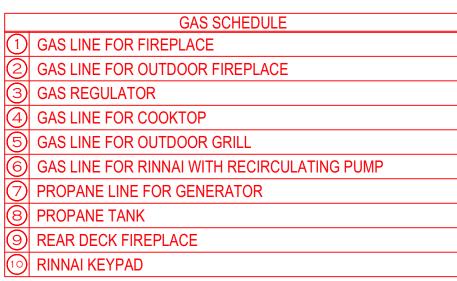

|             | TABLE OF CONTENTS                                 |             |                         |
|-------------|---------------------------------------------------|-------------|-------------------------|
| LABEL       | TITLE                                             | DESCRIPTION | COMMENTS                |
| 1           | COVER                                             |             | 1/4'' = 1'0''           |
| 2           | COVER 2                                           |             |                         |
| 3           | TABLE OF CONTENTS                                 |             |                         |
| <u>G</u> -1 | GENERAL NOTES, CODE INFO, SYMBOLS, KEYS           |             | Scale Per View          |
| 4           | PLOT PLAN, SURVEY, MAPPING (PLAN FOOTPRINT)       |             | 1'' = 10'               |
| A-1         | EXTERIOR ELEVATIONS                               |             | 1/4'' = 1'0''           |
| A-2         | EXTERIOR ELEVATIONS                               |             | 1/4'' = 1'0''           |
| A-3         | FLOOR OVERVIEW, FLOOR 1                           |             | 1/4'' = 1'0''           |
| A-4         | FLOOR OVERVIEW, FLOOR 2                           |             | 1/4'' = 1'0''           |
| A-5         | ARCHITECTURAL PLAN, FLOOR 1                       |             | 1/4'' = 1'0''           |
| A-6         | ARCHITECTURAL PLAN, FLOOR 2                       |             | 1/4'' = 1'0''           |
| A-7         | WINDOWS AND DOORS, FLOOR 1                        |             | 1/4'' = 1'0''           |
| A-8         | WINDOWS AND DOORS, FLOOR 2                        |             | 1/4'' = 1'0''           |
| A-9         | CEILING PLAN                                      |             | 1/4'' = 1'0''           |
| A-10        | FRAMING CROSS SECTION DETAILS                     |             | SCALE PER VIEW          |
| A-11        | FRAMING CROSS SECTION DETAILS                     |             | Scale Per View          |
| A-12        | FRAMING CROSS SECTION DETAILS                     |             | SCALE PER VIEW          |
| A-13        | SIDING TYPICAL                                    |             | Scale Per View          |
| A-14        | ROOF LAYOUT PLAN                                  |             | 1/4'' = 1'O''           |
| A-15        | FOUNDATION PLAN                                   |             | 1/4'' = 1'O''           |
| A-16        | Hardware Plan - Floor 1                           |             | 1/4'' = 1'O''           |
| A-17        | HARDWARE PLAN - FLOOR 2                           |             | 1/4'' = 1'O''           |
| A-18        | Flooring Plan - Floor 1                           |             | 1/4'' = 1'0''           |
| A-19        | Flooring Plan - Floor 2                           |             | 1/4'' = 1'0''           |
| A-20        | Furniture Plan - Floor 1                          |             | 1/4'' = 1'0''           |
| A-21        | FURNITURE PLAN - FLOOR 2                          |             | 1/4'' = 1'O''           |
| E-1         | ELECTRICAL PLAN - FLOOR 1                         |             | 1/4'' = 1'O''           |
| E-2         | ELECTRICAL PLAN - FLOOR 2                         |             | 1/4'' = 1'O''           |
| PM-1        | HVAC & PLUMBING FLOOR 1                           |             | 1/4'' = 1'O''           |
| PM-2        | HVAC & Plumbing Floor 2                           |             | 1/4'' = 1'0''           |
| G-2         | GAS LAYOUT                                        |             | 1/4'' = 1'0''           |
| I- 1        | INSULATION: SOUND PROOFING 1ST FLOOR              |             | 3/16'' = 1'0''          |
| I-2         | INSULATION: SOUND PROOFING 2ND FLOOR              |             | 3/16'' = 1'0''          |
| M-1         | MILLWORK 1ST FLOOR                                |             | 1/4" = 1'O"             |
| M-2         | MILLWORK 2ND FLOOR                                |             | 1/4" = 1'O"             |
| M-3         | MILLWORK DETAILS                                  |             | Scale Per View          |
| M-4         | MILLWORK DETAILS - CLOSET OPTIONS                 |             | Scale Per View          |
| M-5         | MILLWORK DETAILS - DROP ZONE & VANITY PERSPECTIVE |             | SCALE PER VIEW          |
| M-6         | MILLWORK DETAILS - VANITY PERSPECTIVE             |             | SCALE PER VIEW          |
| M-7         | INTERIOR ELEVATIONS                               |             | 1'' = 1'O''             |
| M-8         | INTERIOR ELEVATIONS                               |             | 1'' = 1'O''             |
| M-9         | INTERIOR ELEVATIONS                               |             | 1'' = 1'O''             |
| M-10        | INTERIOR ELEVATIONS                               |             | 1'' = 1'O''             |
| M-11        | INTERIOR ELEVATIONS                               |             | 1'' = 1'O''             |
| M-12        | INTERIOR ELEVATIONS                               |             | 1'' = 1'O''             |
| M-13        | INTERIOR ELEVATIONS                               |             | 1'' = 1'O''             |
| M-14        | INTERIOR ELEVATIONS                               |             | 1'' = 1'O''             |
| M-15        | INTERIOR ELEVATIONS                               |             | 1'' = 1'O''             |
| M-16        | INTERIOR ELEVATIONS                               |             | 1'' = 1'O''             |
| M-17        | INTERIOR ELEVATIONS                               |             | 1 <sup>''</sup> = 1'O'' |
| M-18        | INTERIOR ELEVATIONS                               |             | 1 '' = 1 'O''           |
| M-19        | FIREPLACE DETAILS                                 |             | 1 '' = 1 'O''           |
| M-20        | CABINETRY DETAILS                                 |             | 1 '' = 1 'O''           |
| M-21        | CABINETRY DETAILS                                 |             | 1'' = 1'O''             |
| 5           | SHOWER DETAILS: PLUMBING AND TILE                 |             | $1^{''} = 1^{'}O^{''}$  |
| 6           | SHOWER DETAILS: PLUMBING AND TILE                 |             | 1'' = 1'O''             |
| L           | · · · · · · · · · · · · · · · · · · ·             | - <b>.</b>  |                         |