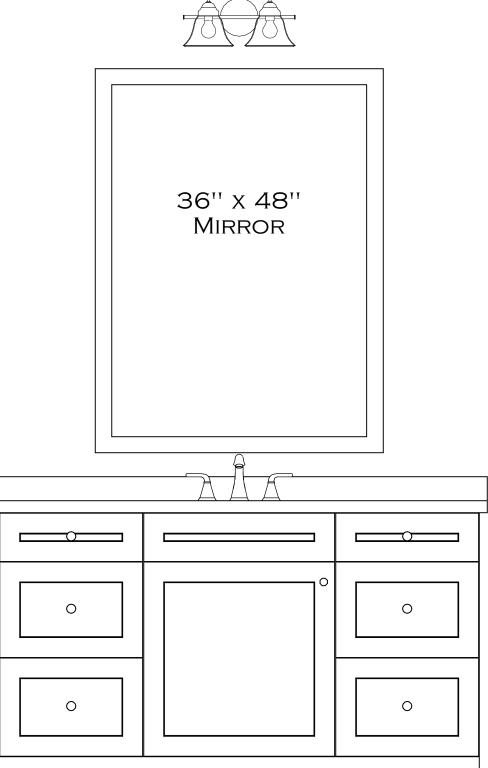

|
| © ALL RIGHTS RESERVED, DUPLICATION AND DISTRIBUTION OF THIS PLAN WITHOUT WRITTEN PERMISSION IS PROHIBITED |                                 | SHEET #:<br>M-3                                                                                                                                                                                                                                                                                                                                                        |









# 60" BATHROOM VANITY 54'' x 48'' Mirror $\gamma$ 60" BATHROOM VANITY



66'' BATHROOM VANITY





#### 66'' BATHROOM VANITY







#### 72'' BATHROOM VANITY

|                                                                                                           | SC<br>F<br>WH/<br>THE<br>REF<br>WH<br>LOC | VIEWS ARE NOT TO<br>CALE AND MAY NOT<br>REFLECT EXACTLY<br>AT IS AVAILABLE FOR<br>E PROJECT. RENDER<br>VIEWS ARE<br>PRESENTATIONS OF<br>AT THE VIEW COULD<br>OK LIKE, NOT WHAT IT<br>WILL LOOK LIKE.<br>2D VIEWS ALWAYS<br>PERCEDE 3D VIEWS |
|-----------------------------------------------------------------------------------------------------------|-------------------------------------------|-----------------------------------------------------------------------------------------------------------------------------------------------------------------------