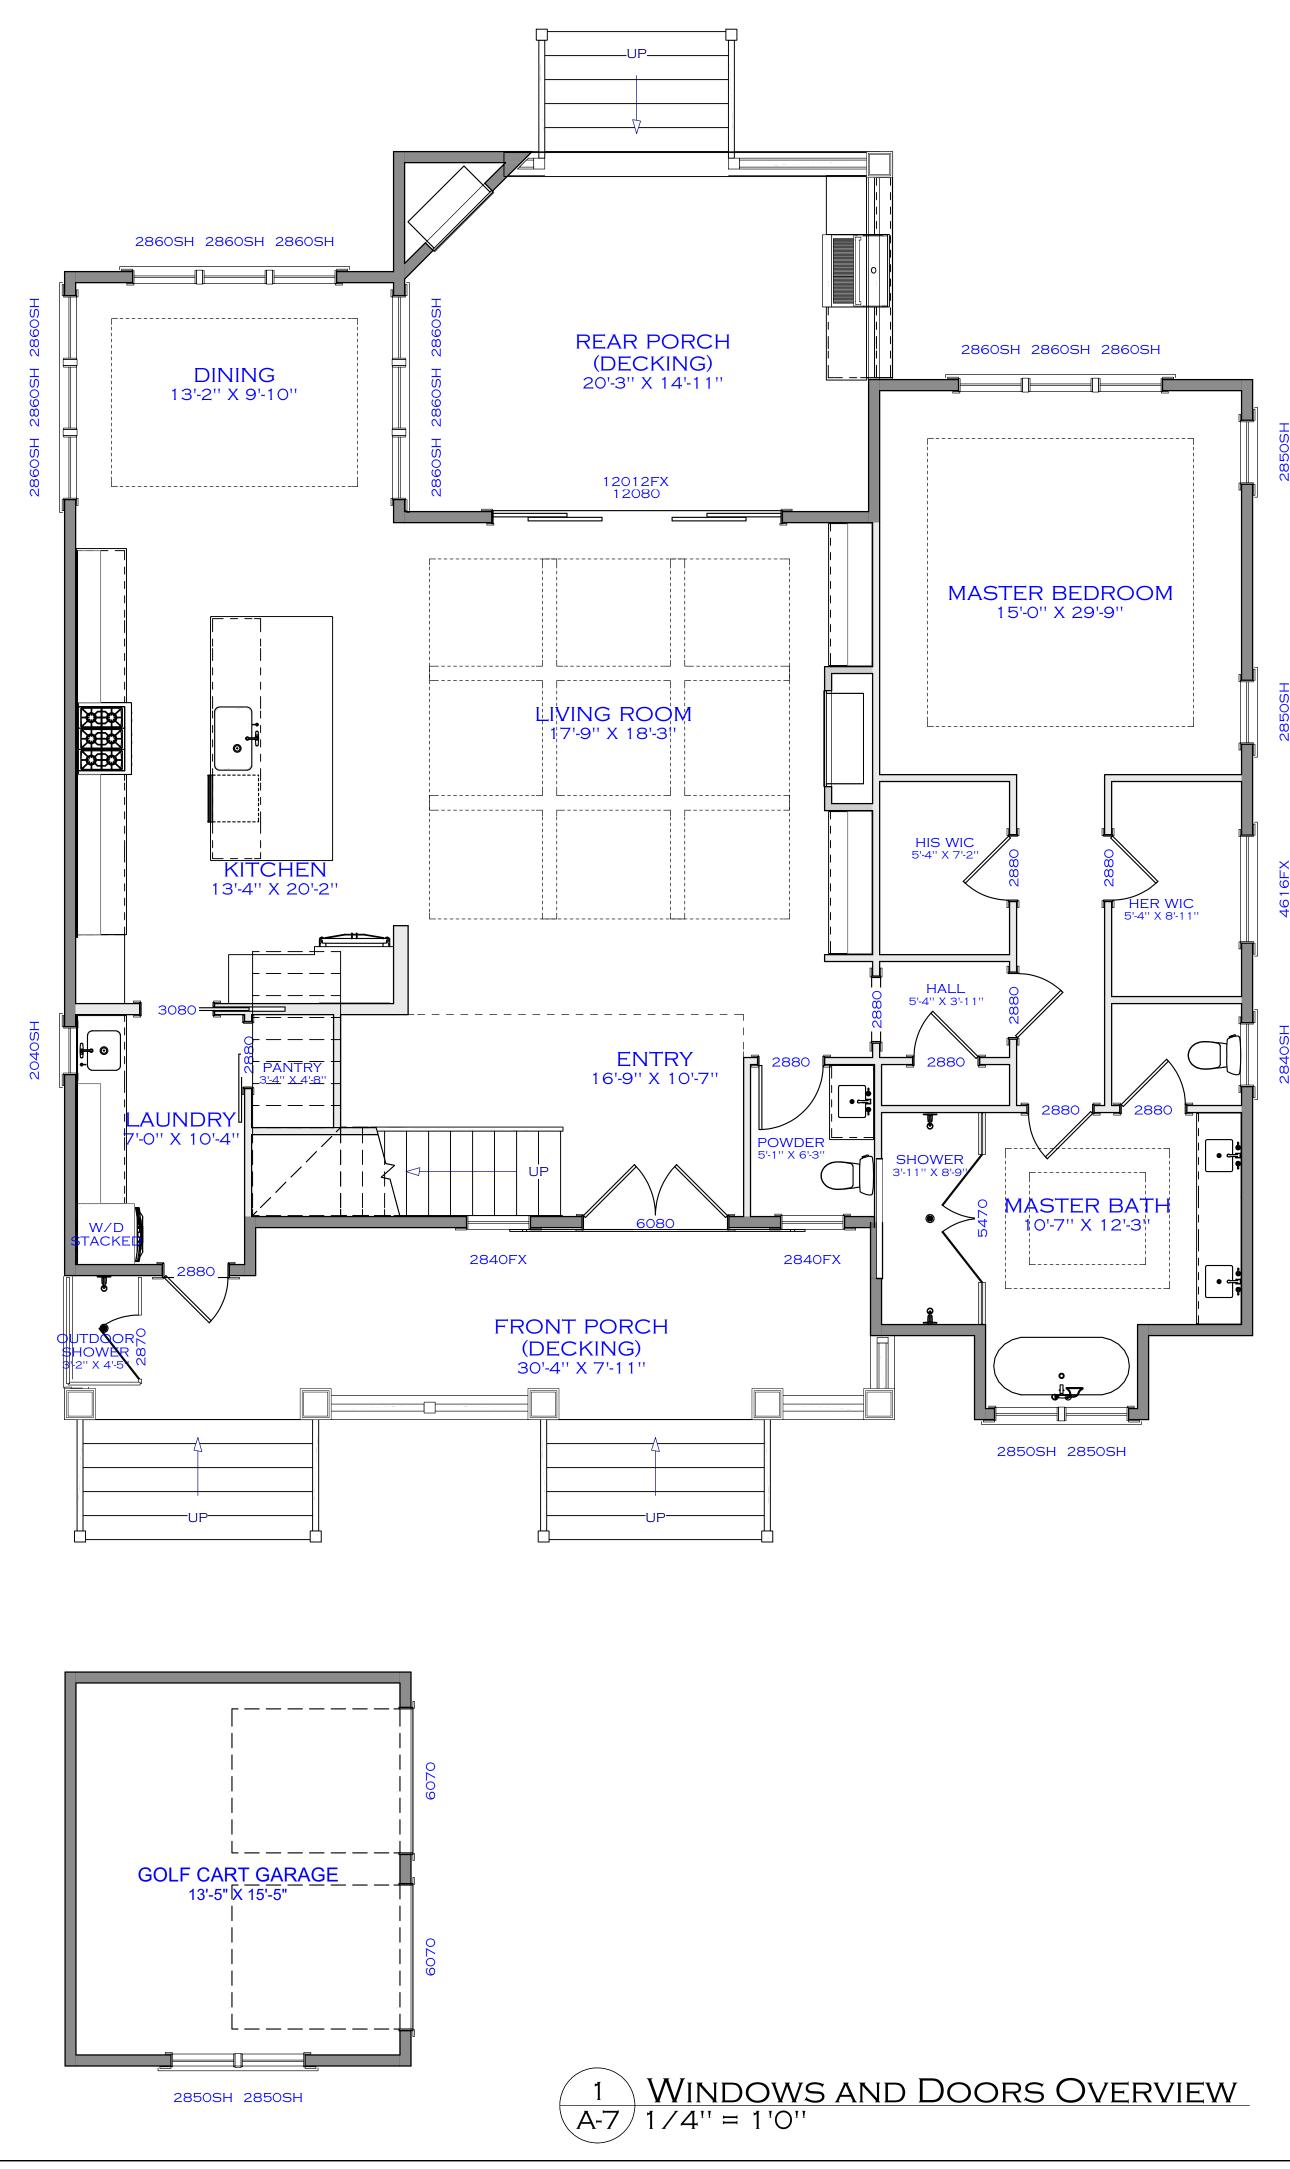

| WH<br>TH<br>RI<br>W<br>LC | EPRESEN<br>HAT THE '<br>OK LIKE, | D MAY N<br>EXACTI<br>AILABLE<br>CT. REN<br>S ARE<br>TATIONS<br>VIEW CC<br>NOT WH<br>OOK LIKE<br>S ALWAY | IOT<br>_Y<br>FOR<br>DER<br>6 OF<br>DULD<br>IAT IT<br>5.<br>(S |  |  |  |
|---------------------------|----------------------------------|---------------------------------------------------------------------------------------------------------|---------------------------------------------------------------|--|--|--|
| ~*~                       |                                  |                                                                                                         | (631) 774-6663 JSCHIANO@SCHIANODEVELOPMENT.COM                |  |  |  |
|                           | license<br>76                    | <b>NUMBE</b><br>086                                                                                     | ER:                                                           |  |  |  |
| Residence                 | 546 CHICAMACOMICO                | 546 CHICAMACOMICO WAY<br>BALD HEAD ISLAND, NC 28461                                                     |                                                               |  |  |  |
| PAGE TITLE:               | WINDOWS AND DOORS,               | FLOOR 1                                                                                                 |                                                               |  |  |  |
|                           | DRAWN BY:<br>JS                  |                                                                                                         |                                                               |  |  |  |
|                           | DA<br>6/2/                       | те:<br>202                                                                                              | 3                                                             |  |  |  |
|                           | sc.<br>/4''                      | <b>ale:</b><br>≕ 1'(                                                                                    | D''                                                           |  |  |  |
|                           | SHE                              | ет #:<br>-7                                                                                             |                                                               |  |  |  |
|                           |                                  |                                                                                                         |                                                               |  |  |  |

|        |         |          |     |       | V            | INDOW SCHEDULE - 1ST FLOOR       |         |        |        |                |
|--------|---------|----------|-----|-------|--------------|----------------------------------|---------|--------|--------|----------------|
| NUMBER | Label   | COMMENTS | QTY | Floor | Manufacturer | ROOM NAME                        | SIZE    | WIDTH  | HEIGHT | DESCRIPTION    |
| W02    | 12012FX |          | 1   | 1     |              | LIVING ROOM/REAR PORCH (DECKING) | 12012FX | 144 '' | 14 ''  | FIXED GLASS    |
| WOЗ    | 2850SH  |          | 2   | 1     |              | MASTER BATH                      | 2850SH  | 32 "   | 60 ''  | SINGLE HUNG    |
| WO4    | 2840FX  |          | 1   | 1     |              | POWDER/FRONT PORCH (DECKING)     | 2840FX  | 32 "   | 48 ''  | FIXED GLASS-CT |
| W05    | 2860SH  |          | 3   | 1     |              | DINING/REAR PORCH (DECKING)      | 2860SH  | 32 "   | 72 "   | SINGLE HUNG    |
| W06    | 2850SH  |          | 2   | 1     |              | MASTER BEDROOM                   | 2850SH  | 32 "   | 60 ''  | SINGLE HUNG    |
| W07    | 2860SH  |          | 6   | 1     |              | DINING                           | 2860SH  | 32 "   | 72 "   | SINGLE HUNG    |
| W08    | 2840FX  |          | 1   | 1     |              | ENTRY/FRONT PORCH (DECKING)      | 2840FX  | 32 "   | 48 ''  | FIXED GLASS-CT |
| W09    | 2840SH  |          | 1   | 1     |              | MASTER BATH                      | 2840SH  | 32 "   | 48 ''  | SINGLE HUNG    |
| W10    | 2860SH  |          | 3   | 1     |              | MASTER BEDROOM                   | 2860SH  | 32 "   | 72 ''  | SINGLE HUNG    |
| W11    | 4616FX  |          | 1   | 1     |              | HER WIC                          | 4616FX  | 54 ''  | 18 ''  | FIXED GLASS    |
| W12    | 2850SH  |          | 2   | 1     |              | GOLF CART GARAGE                 | 2850SH  | 32 ''  | 60 ''  | SINGLE HUNG    |

|       |         |     |       |              | DOOR SCHEDULE INTE            | ERIOR - 1ST FLO | OR    |       |               |          |
|-------|---------|-----|-------|--------------|-------------------------------|-----------------|-------|-------|---------------|----------|
| NUMBE | r Label | QTY | Floor | MANUFACTURER | ROOM NAME                     | SIZE            | WIDTH | HEIGH | r Description | Hardware |
| D01   | 2880    | 1   | 1     |              | Powder/Entry                  | 2880 R IN       | 32 '' | 96 '' | Hinged-Panel  | PRIVACY  |
| D02   | 3080    | 1   | 1     |              | LAUNDRY/KITCHEN               | 3080 L          | 36 '' | 96 '' | Pocket-Panel  | Passage  |
| D03   | 2880    | 1   | 1     |              | MASTER BATH/MASTER BATH       | 2880 L IN       | 32 '' | 96 '' | HINGED-PANEL  | PRIVACY  |
| D04   | 2880    | 1   | 1     |              | HIS WIC/MASTER BEDROOM        | 2880 R IN       | 32 '' | 96 '' | Hinged-Panel  | Passage  |
| D06   | 2880    | 1   | 1     |              | MASTER BEDROOM/HER WIC        | 2880 L IN       | 32 '' | 96 '' | Hinged-Panel  | Passage  |
| D07   | 2880    | 1   | 1     |              | LAUNDRY/PANTRY                | 2880 R          | 32 '' | 96 '' | BARN-PANEL    | Passage  |
| D08   | 2880    | 1   | 1     |              | LINEN/HALL                    | 2880 R IN       | 32 '' | 96 '' | Hinged-Panel  | Passage  |
| D09   | 2880    | 1   | 1     |              | HALL/MASTER BEDROOM           | 2880 R IN       | 32 '' | 96 '' | Hinged-Panel  | PRIVACY  |
| D10   | 2880    | 1   | 1     |              | Master Bedroom/Master<br>Bath | 2880 L IN       | 32 '' | 96 '' | Hinged-Panel  | Privacy  |

|        |                                   |     |       |              | DOOR SCHEDULE EXTE                      | ERIOR - 1ST FLOO | R     |        |                                                     |                    |  |  |  |
|--------|-----------------------------------|-----|-------|--------------|-----------------------------------------|------------------|-------|--------|-----------------------------------------------------|--------------------|--|--|--|
| NUMBER | r Label                           | QTY | Floor | Manufacturer | ROOM NAME                               | SIZE             | WIDTH | HEIGHT | DESCRIPTION                                         | Hardware           |  |  |  |
| DO 1   | 12080                             | 1   | 1     |              | Living Room/Rear Porch<br>(Decking)     | 12080 L/R EX     | 144 " | 96 "   | EXT. QUAD SLIDER-GLASS PANEL                        | Privacy            |  |  |  |
| D02    | 2870                              | 1   | 1     |              | Outdoor Shower/Front<br>Porch (Decking) | 2870 L           | 32 '' | 84 "   | SHOWER-EXTERIOR - SHOWER<br>DOOR - 7' 2x8           | Exterior<br>Shower |  |  |  |
| DO3    | 2880                              | 1   | 1     |              | Laundry/Front Porch<br>(Decking)        | 2880 R EX        | 32 '' | 96 "   | EXT. HINGED-GLASS PANEL                             | Privacy            |  |  |  |
| D04    | 6080                              | 1   | 1     |              | Entry/Front Porch<br>(Decking)          | 6080 L/R EX      | 72 '' | 96 "   | EXT. DOUBLE HINGED-FRONT<br>DOOR - STANDARD, SYMBOL | Privacy            |  |  |  |
|        |                                   |     |       |              |                                         |                  |       |        |                                                     |                    |  |  |  |
|        | DOOR SCHEDULE SHOWER - 1 ST FLOOR |     |       |              |                                         |                  |       |        |                                                     |                    |  |  |  |
| NUMBER | R LABEL                           | QTY | Floor | Manufacturer | ROOM NAME                               | SIZE             | WIDTH | HEIGHT | DESCRIPTION                                         | Hardware           |  |  |  |
| DO1    | 5470                              | 1   | 1     |              | SHOWER/MASTER BATH                      | 5470 L/R         | 64 '' | 84 ''  | DOUBLE SHOWER-GLASS SLAB                            |                    |  |  |  |
|        |                                   |     |       |              |                                         |                  |       |        |                                                     |                    |  |  |  |

|        |       |     |                    | DOOR SCHEDU      | le Garage |       |        |                          |          |
|--------|-------|-----|--------------------|------------------|-----------|-------|--------|--------------------------|----------|
| NUMBER | LABEL | QTY | FLOOR MANUFACTURER | Room Name        | SIZE      | Width | HEIGHT | DESCRIPTION              | HARDWARE |
| D01    | 6070  | 2   | 1                  | GOLF CART GARAGE | 6070      | 72 '' | 84 ''  | GARAGE-GARAGE DOOR CHD12 |          |