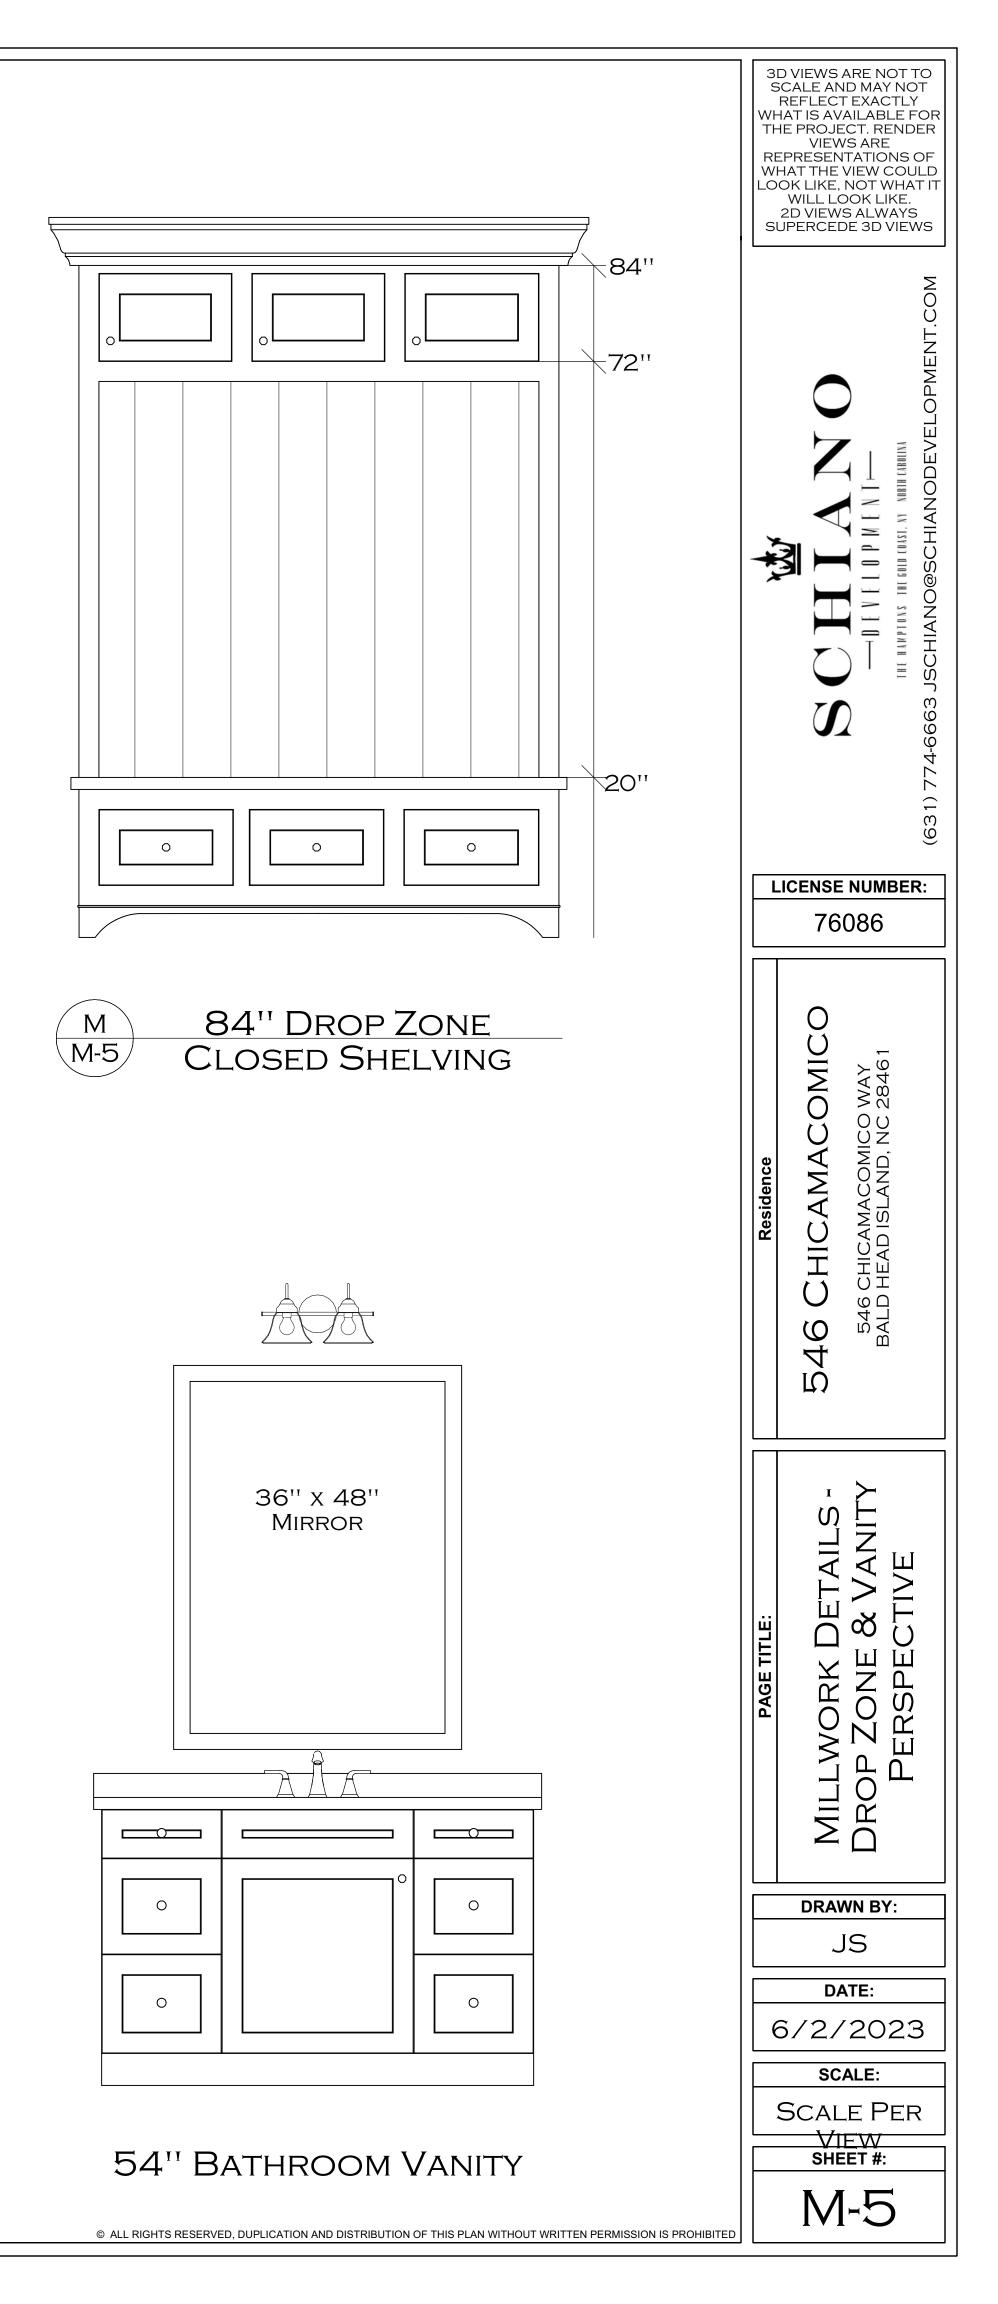

|             | TABLE OF CONTENTS                                 |             |                         |
|-------------|---------------------------------------------------|-------------|-------------------------|
| LABEL       | TITLE                                             | DESCRIPTION | COMMENTS                |
| 1           | COVER                                             |             | 1/4'' = 1'0''           |
| 2           | COVER 2                                           |             |                         |
| 3           | TABLE OF CONTENTS                                 |             |                         |
| <u>G</u> -1 | GENERAL NOTES, CODE INFO, SYMBOLS, KEYS           |             | Scale Per View          |
| 4           | PLOT PLAN, SURVEY, MAPPING (PLAN FOOTPRINT)       |             | 1'' = 10'               |
| A-1         | EXTERIOR ELEVATIONS                               |             | 1/4'' = 1'0''           |
| A-2         | EXTERIOR ELEVATIONS                               |             | 1/4'' = 1'0''           |
| A-3         | FLOOR OVERVIEW, FLOOR 1                           |             | 1/4'' = 1'0''           |
| A-4         | FLOOR OVERVIEW, FLOOR 2                           |             | 1/4'' = 1'0''           |
| A-5         | ARCHITECTURAL PLAN, FLOOR 1                       |             | 1/4'' = 1'0''           |
| A-6         | ARCHITECTURAL PLAN, FLOOR 2                       |             | 1/4'' = 1'0''           |
| A-7         | WINDOWS AND DOORS, FLOOR 1                        |             | 1/4'' = 1'0''           |
| A-8         | WINDOWS AND DOORS, FLOOR 2                        |             | 1/4'' = 1'0''           |
| A-9         | CEILING PLAN                                      |             | 1/4'' = 1'0''           |
| A-10        | FRAMING CROSS SECTION DETAILS                     |             | SCALE PER VIEW          |
| A-11        | FRAMING CROSS SECTION DETAILS                     |             | Scale Per View          |
| A-12        | FRAMING CROSS SECTION DETAILS                     |             | SCALE PER VIEW          |
| A-13        | SIDING TYPICAL                                    |             | Scale Per View          |
| A-14        | ROOF LAYOUT PLAN                                  |             | 1/4'' = 1'O''           |
| A-15        | FOUNDATION PLAN                                   |             | 1/4'' = 1'O''           |
| A-16        | Hardware Plan - Floor 1                           |             | 1/4'' = 1'O''           |
| A-17        | HARDWARE PLAN - FLOOR 2                           |             | 1/4'' = 1'O''           |
| A-18        | Flooring Plan - Floor 1                           |             | 1/4'' = 1'0''           |
| A-19        | Flooring Plan - Floor 2                           |             | 1/4'' = 1'0''           |
| A-20        | Furniture Plan - Floor 1                          |             | 1/4'' = 1'0''           |
| A-21        | FURNITURE PLAN - FLOOR 2                          |             | 1/4'' = 1'O''           |
| E-1         | ELECTRICAL PLAN - FLOOR 1                         |             | 1/4'' = 1'O''           |
| E-2         | ELECTRICAL PLAN - FLOOR 2                         |             | 1/4'' = 1'O''           |
| PM-1        | HVAC & PLUMBING FLOOR 1                           |             | 1/4'' = 1'O''           |
| PM-2        | HVAC & Plumbing Floor 2                           |             | 1/4'' = 1'0''           |
| G-2         | GAS LAYOUT                                        |             | 1/4'' = 1'0''           |
| I- 1        | INSULATION: SOUND PROOFING 1ST FLOOR              |             | 3/16'' = 1'0''          |
| I-2         | INSULATION: SOUND PROOFING 2ND FLOOR              |             | 3/16'' = 1'0''          |
| M-1         | MILLWORK 1ST FLOOR                                |             | 1/4" = 1'O"             |
| M-2         | MILLWORK 2ND FLOOR                                |             | 1/4" = 1'O"             |
| M-3         | MILLWORK DETAILS                                  |             | Scale Per View          |
| M-4         | MILLWORK DETAILS - CLOSET OPTIONS                 |             | Scale Per View          |
| M-5         | MILLWORK DETAILS - DROP ZONE & VANITY PERSPECTIVE |             | SCALE PER VIEW          |
| M-6         | MILLWORK DETAILS - VANITY PERSPECTIVE             |             | SCALE PER VIEW          |
| M-7         | INTERIOR ELEVATIONS                               |             | 1'' = 1'O''             |
| M-8         | INTERIOR ELEVATIONS                               |             | 1'' = 1'O''             |
| M-9         | INTERIOR ELEVATIONS                               |             | 1'' = 1'O''             |
| M-10        | INTERIOR ELEVATIONS                               |             | 1'' = 1'O''             |
| M-11        | INTERIOR ELEVATIONS                               |             | 1'' = 1'O''             |
| M-12        | INTERIOR ELEVATIONS                               |             | 1'' = 1'O''             |
| M-13        | INTERIOR ELEVATIONS                               |             | 1'' = 1'O''             |
| M-14        | INTERIOR ELEVATIONS                               |             | 1'' = 1'O''             |
| M-15        | INTERIOR ELEVATIONS                               |             | 1'' = 1'O''             |
| M-16        | INTERIOR ELEVATIONS                               |             | 1'' = 1'O''             |
| M-17        | INTERIOR ELEVATIONS                               |             | 1 <sup>''</sup> = 1'O'' |
| M-18        | INTERIOR ELEVATIONS                               |             | 1 '' = 1 'O''           |
| M-19        | FIREPLACE DETAILS                                 |             | 1 '' = 1 'O''           |
| M-20        | CABINETRY DETAILS                                 |             | 1 '' = 1 'O''           |
| M-21        | CABINETRY DETAILS                                 |             | 1'' = 1'O''             |
| 5           | SHOWER DETAILS: PLUMBING AND TILE                 |             | $1^{''} = 1^{'}O^{''}$  |
| 6           | SHOWER DETAILS: PLUMBING AND TILE                 |             | 1'' = 1'O''             |
| L           | · · · · · · · · · · · · · · · · · · ·             | - <b>.</b>  |                         |