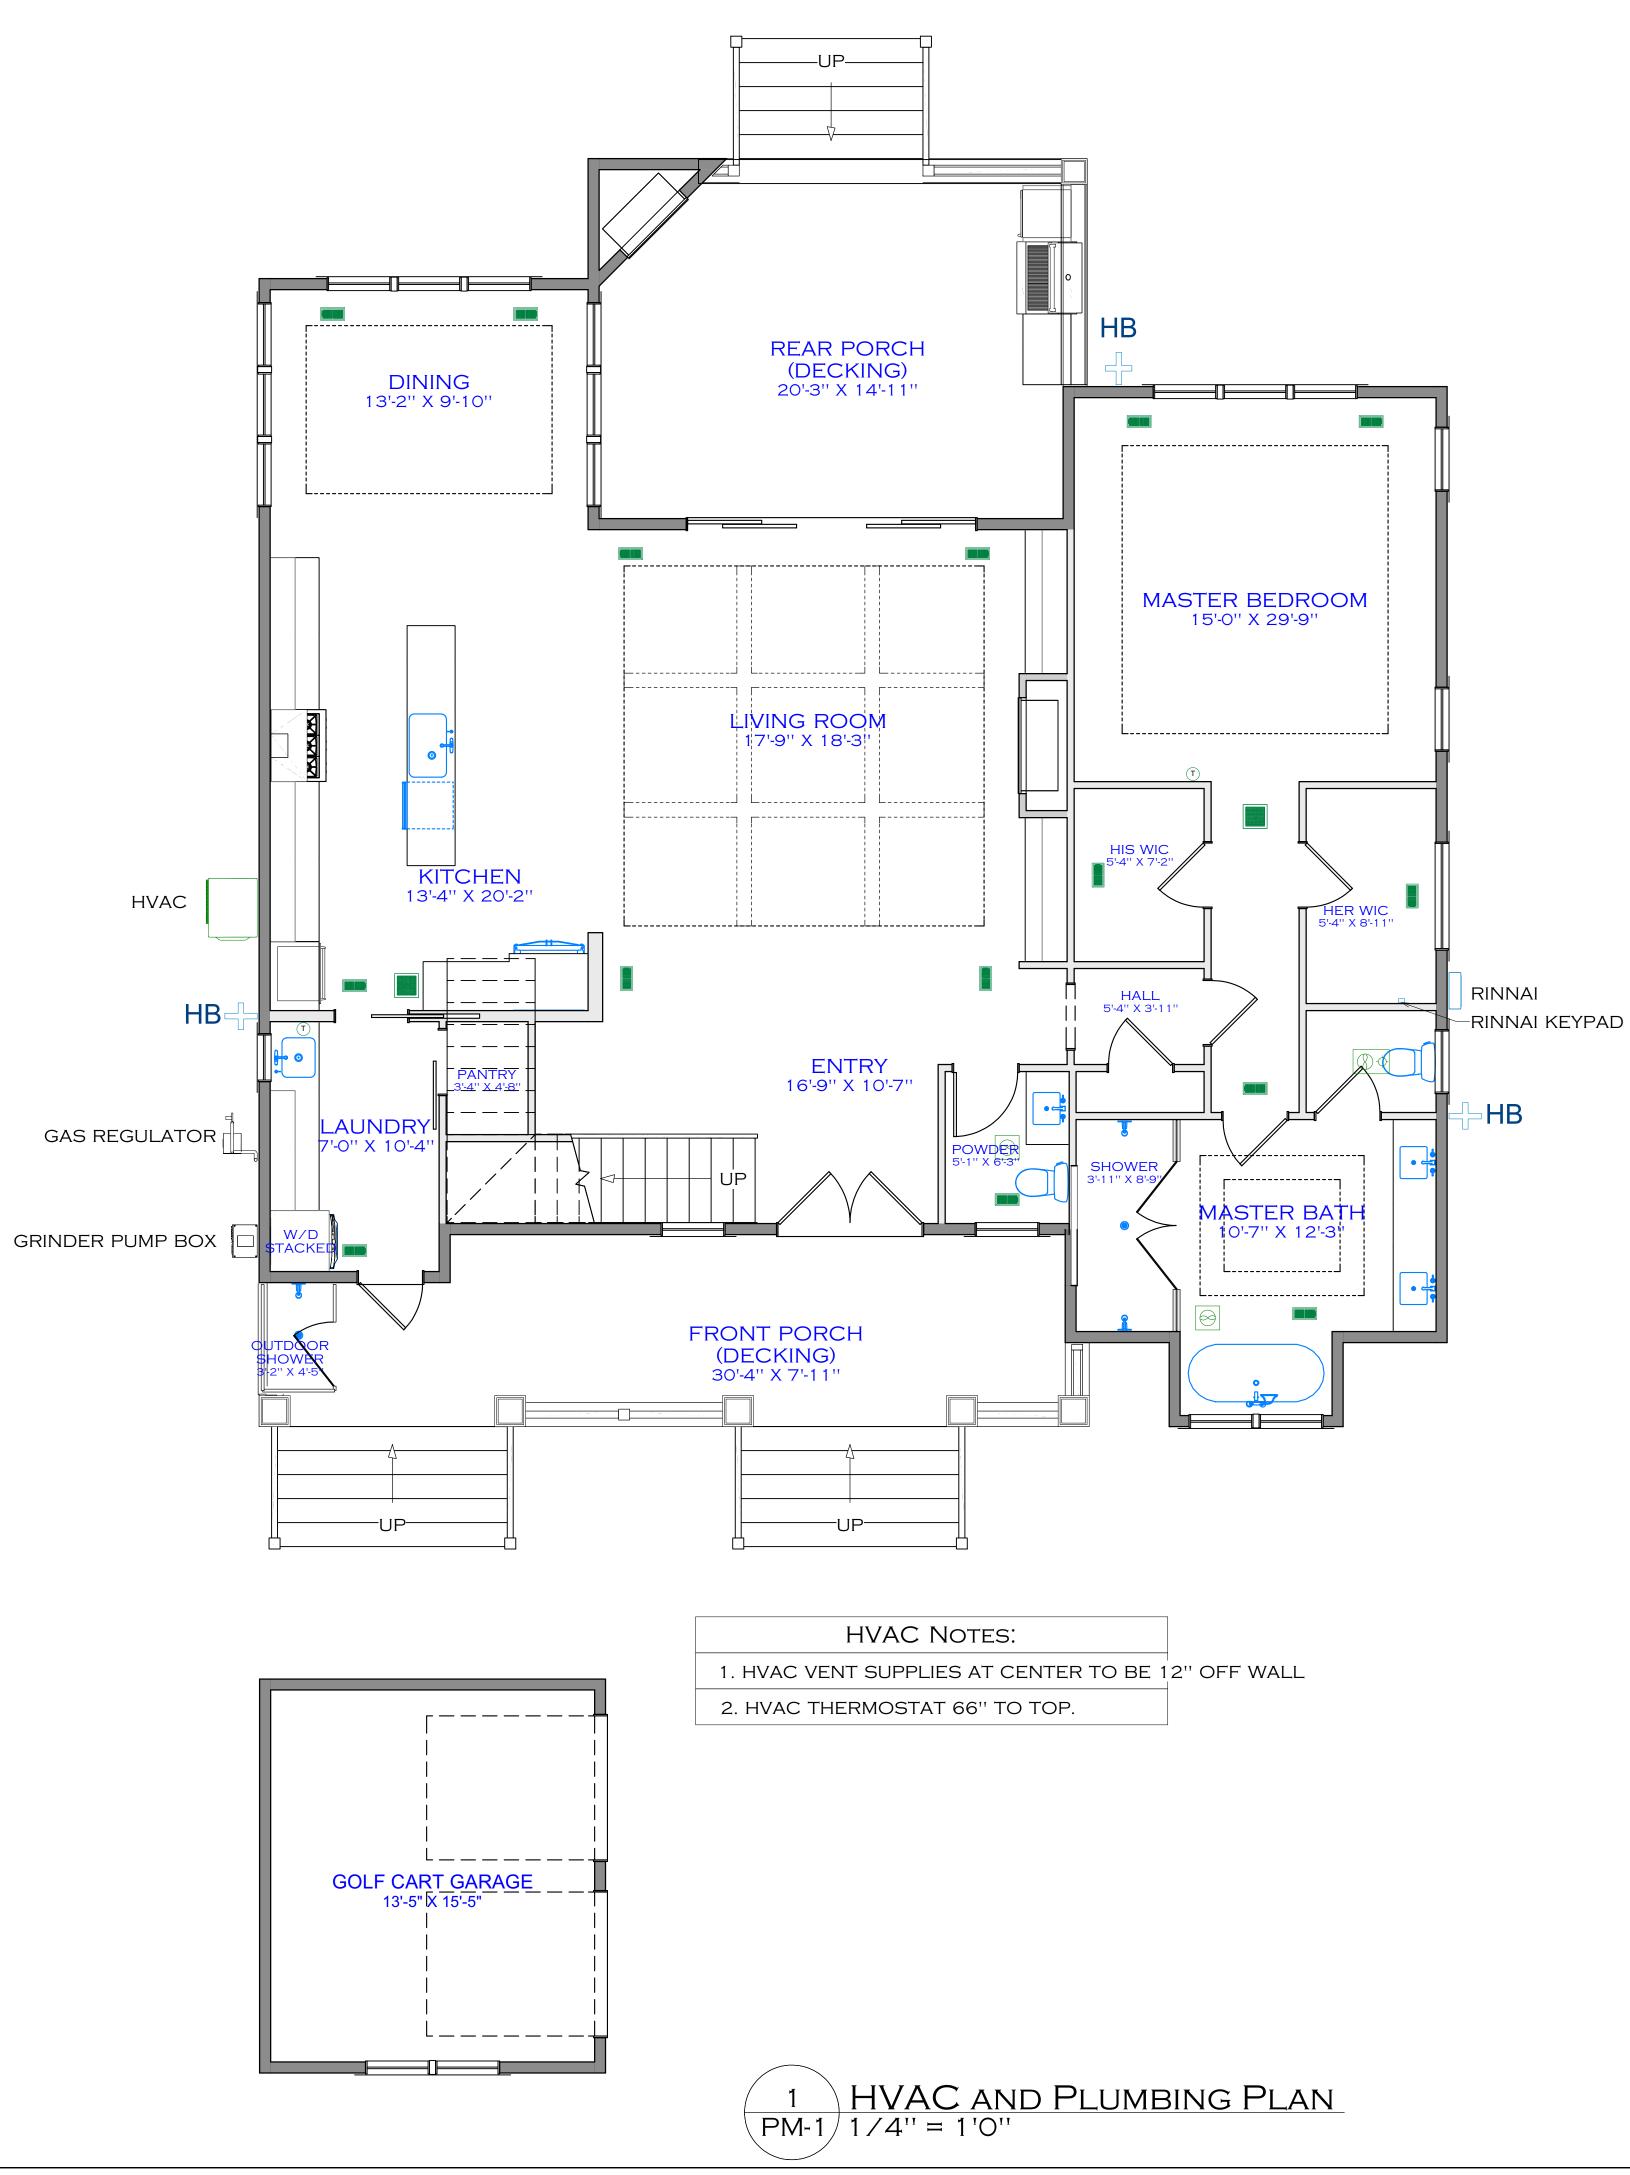

|             | TABLE OF CONTENTS                                 |             |                         |
|-------------|---------------------------------------------------|-------------|-------------------------|
| LABEL       | TITLE                                             | DESCRIPTION | COMMENTS                |
| 1           | COVER                                             |             | 1/4'' = 1'0''           |
| 2           | COVER 2                                           |             |                         |
| 3           | TABLE OF CONTENTS                                 |             |                         |
| <u>G</u> -1 | GENERAL NOTES, CODE INFO, SYMBOLS, KEYS           |             | Scale Per View          |
| 4           | PLOT PLAN, SURVEY, MAPPING (PLAN FOOTPRINT)       |             | 1'' = 10'               |
| A-1         | EXTERIOR ELEVATIONS                               |             | 1/4'' = 1'0''           |
| A-2         | EXTERIOR ELEVATIONS                               |             | 1/4'' = 1'0''           |
| A-3         | FLOOR OVERVIEW, FLOOR 1                           |             | 1/4'' = 1'0''           |
| A-4         | FLOOR OVERVIEW, FLOOR 2                           |             | 1/4'' = 1'0''           |
| A-5         | ARCHITECTURAL PLAN, FLOOR 1                       |             | 1/4'' = 1'0''           |
| A-6         | ARCHITECTURAL PLAN, FLOOR 2                       |             | 1/4'' = 1'0''           |
| A-7         | WINDOWS AND DOORS, FLOOR 1                        |             | 1/4'' = 1'0''           |
| A-8         | WINDOWS AND DOORS, FLOOR 2                        |             | 1/4'' = 1'0''           |
| A-9         | CEILING PLAN                                      |             | 1/4'' = 1'0''           |
| A-10        | FRAMING CROSS SECTION DETAILS                     |             | SCALE PER VIEW          |
| A-11        | FRAMING CROSS SECTION DETAILS                     |             | Scale Per View          |
| A-12        | FRAMING CROSS SECTION DETAILS                     |             | SCALE PER VIEW          |
| A-13        | SIDING TYPICAL                                    |             | Scale Per View          |
| A-14        | ROOF LAYOUT PLAN                                  |             | 1/4'' = 1'O''           |
| A-15        | FOUNDATION PLAN                                   |             | 1/4'' = 1'O''           |
| A-16        | Hardware Plan - Floor 1                           |             | 1/4'' = 1'O''           |
| A-17        | HARDWARE PLAN - FLOOR 2                           |             | 1/4'' = 1'O''           |
| A-18        | Flooring Plan - Floor 1                           |             | 1/4'' = 1'0''           |
| A-19        | Flooring Plan - Floor 2                           |             | 1/4'' = 1'0''           |
| A-20        | Furniture Plan - Floor 1                          |             | 1/4'' = 1'0''           |
| A-21        | FURNITURE PLAN - FLOOR 2                          |             | 1/4'' = 1'O''           |
| E-1         | ELECTRICAL PLAN - FLOOR 1                         |             | 1/4'' = 1'O''           |
| E-2         | ELECTRICAL PLAN - FLOOR 2                         |             | 1/4'' = 1'O''           |
| PM-1        | HVAC & PLUMBING FLOOR 1                           |             | 1/4'' = 1'O''           |
| PM-2        | HVAC & Plumbing Floor 2                           |             | 1/4'' = 1'0''           |
| G-2         | GAS LAYOUT                                        |             | 1/4'' = 1'0''           |
| I- 1        | INSULATION: SOUND PROOFING 1ST FLOOR              |             | 3/16'' = 1'0''          |
| I-2         | INSULATION: SOUND PROOFING 2ND FLOOR              |             | 3/16'' = 1'0''          |
| M-1         | MILLWORK 1ST FLOOR                                |             | 1/4" = 1'O"             |
| M-2         | MILLWORK 2ND FLOOR                                |             | 1/4" = 1'O"             |
| M-3         | MILLWORK DETAILS                                  |             | Scale Per View          |
| M-4         | MILLWORK DETAILS - CLOSET OPTIONS                 |             | Scale Per View          |
| M-5         | MILLWORK DETAILS - DROP ZONE & VANITY PERSPECTIVE |             | SCALE PER VIEW          |
| M-6         | MILLWORK DETAILS - VANITY PERSPECTIVE             |             | SCALE PER VIEW          |
| M-7         | INTERIOR ELEVATIONS                               |             | 1'' = 1'O''             |
| M-8         | INTERIOR ELEVATIONS                               |             | 1'' = 1'O''             |
| M-9         | INTERIOR ELEVATIONS                               |             | 1'' = 1'O''             |
| M-10        | INTERIOR ELEVATIONS                               |             | 1'' = 1'O''             |
| M-11        | INTERIOR ELEVATIONS                               |             | 1'' = 1'O''             |
| M-12        | INTERIOR ELEVATIONS                               |             | 1'' = 1'O''             |
| M-13        | INTERIOR ELEVATIONS                               |             | 1'' = 1'O''             |
| M-14        | INTERIOR ELEVATIONS                               |             | 1'' = 1'O''             |
| M-15        | INTERIOR ELEVATIONS                               |             | 1'' = 1'O''             |
| M-16        | INTERIOR ELEVATIONS                               |             | 1'' = 1'O''             |
| M-17        | INTERIOR ELEVATIONS                               |             | 1 <sup>''</sup> = 1'O'' |
| M-18        | INTERIOR ELEVATIONS                               |             | 1 '' = 1 'O''           |
| M-19        | FIREPLACE DETAILS                                 |             | 1 '' = 1 'O''           |
| M-20        | CABINETRY DETAILS                                 |             | 1 '' = 1 'O''           |
| M-21        | CABINETRY DETAILS                                 |             | 1'' = 1'O''             |
| 5           | SHOWER DETAILS: PLUMBING AND TILE                 |             | $1^{''} = 1^{'}O^{''}$  |
| 6           | SHOWER DETAILS: PLUMBING AND TILE                 |             | 1'' = 1'O''             |
| L           | · · · · · · · · · · · · · · · · · · ·             | - <b>.</b>  |                         |