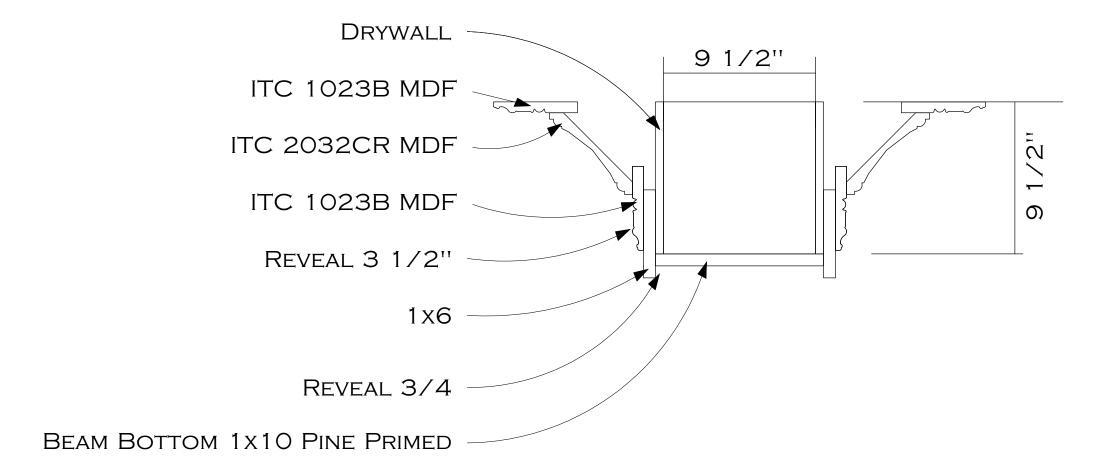

|                                                                                                           | S<br>WH<br>TH<br>RE<br>UO | O VIEWS ARE NOT TO<br>CALE AND MAY NOT<br>REFLECT EXACTLY<br>IAT IS AVAILABLE FOR<br>IE PROJECT. RENDER<br>VIEWS ARE<br>PRESENTATIONS OF<br>IAT THE VIEW COULD<br>OK LIKE, NOT WHAT IT<br>WILL LOOK LIKE.<br>2D VIEWS ALWAYS<br>JPERCEDE 3D VIEWS |
|-----------------------------------------------------------------------------------------------------------|---------------------------|---------------------------------------------------------------------------------------------------------------------------------------------------------------------------------------------------------------------------------------------------|
|                                                                                                           |                           | SCHIANO@SCHIANODEVELOPMENT.COM                                                                                                                                                                                                                    |
|                                                                                                           |                           | icense number:<br>76086                                                                                                                                                                                                                           |
|                                                                                                           | Residence                 | 546 CHICAMACOMICO<br>546 CHICAMACOMICO WAY<br>BALD HEAD ISLAND, NC 28461                                                                                                                                                                          |
|                                                                                                           | PAGE TITLE:               | Framing Cross<br>Section Details                                                                                                                                                                                                                  |
|                                                                                                           |                           | DRAWN BY:<br>JS                                                                                                                                                                                                                                   |
|                                                                                                           | 6                         | DATE:<br>5/2/2023<br>SCALE:                                                                                                                                                                                                                       |
|                                                                                                           |                           | SCALE PER<br>View<br>sheet #:                                                                                                                                                                                                                     |
| © ALL RIGHTS RESERVED, DUPLICATION AND DISTRIBUTION OF THIS PLAN WITHOUT WRITTEN PERMISSION IS PROHIBITED |                           | A-10                                                                                                                                                                                                                                              |

| S<br>WH<br>TH<br>RE<br>WI<br>LO | D VIEWS ARE NOT TO<br>SCALE AND MAY NOT<br>REFLECT EXACTLY<br>AT IS AVAILABLE FOR<br>E PROJECT. RENDER<br>VIEWS ARE<br>EPRESENTATIONS OF<br>HAT THE VIEW COULD<br>OK LIKE, NOT WHAT IT<br>WILL LOOK LIKE.<br>2D VIEWS ALWAYS<br>JPERCEDE 3D VIEWS |  |  |  |  |
|---------------------------------|---------------------------------------------------------------------------------------------------------------------------------------------------------------------------------------------------------------------------------------------------|--|--|--|--|
| 7 <b>*</b> *                    | SCHINO®SCHIANOEVELOPMENT.COM                                                                                                                                                                                                                      |  |  |  |  |
|                                 | ICENSE NUMBER:<br>76086                                                                                                                                                                                                                           |  |  |  |  |
| Residence                       | 546 CHICAMACOMICO<br>546 CHICAMACOMICO WAY<br>BALD HEAD ISLAND, NC 28461                                                                                                                                                                          |  |  |  |  |
| PAGE TITLE:                     | FRAMING CROSS<br>SECTION DETAILS                                                                                                                                                                                                                  |  |  |  |  |
|                                 | DRAWN BY:<br>JS                                                                                                                                                                                                                                   |  |  |  |  |
|                                 | DATE:<br>6/2/2023                                                                                                                                                                                                                                 |  |  |  |  |
|                                 | scale:<br>Scale Per<br><u>View</u><br>sheet #:                                                                                                                                                                                                    |  |  |  |  |
|                                 | A-11                                                                                                                                                                                                                                              |  |  |  |  |