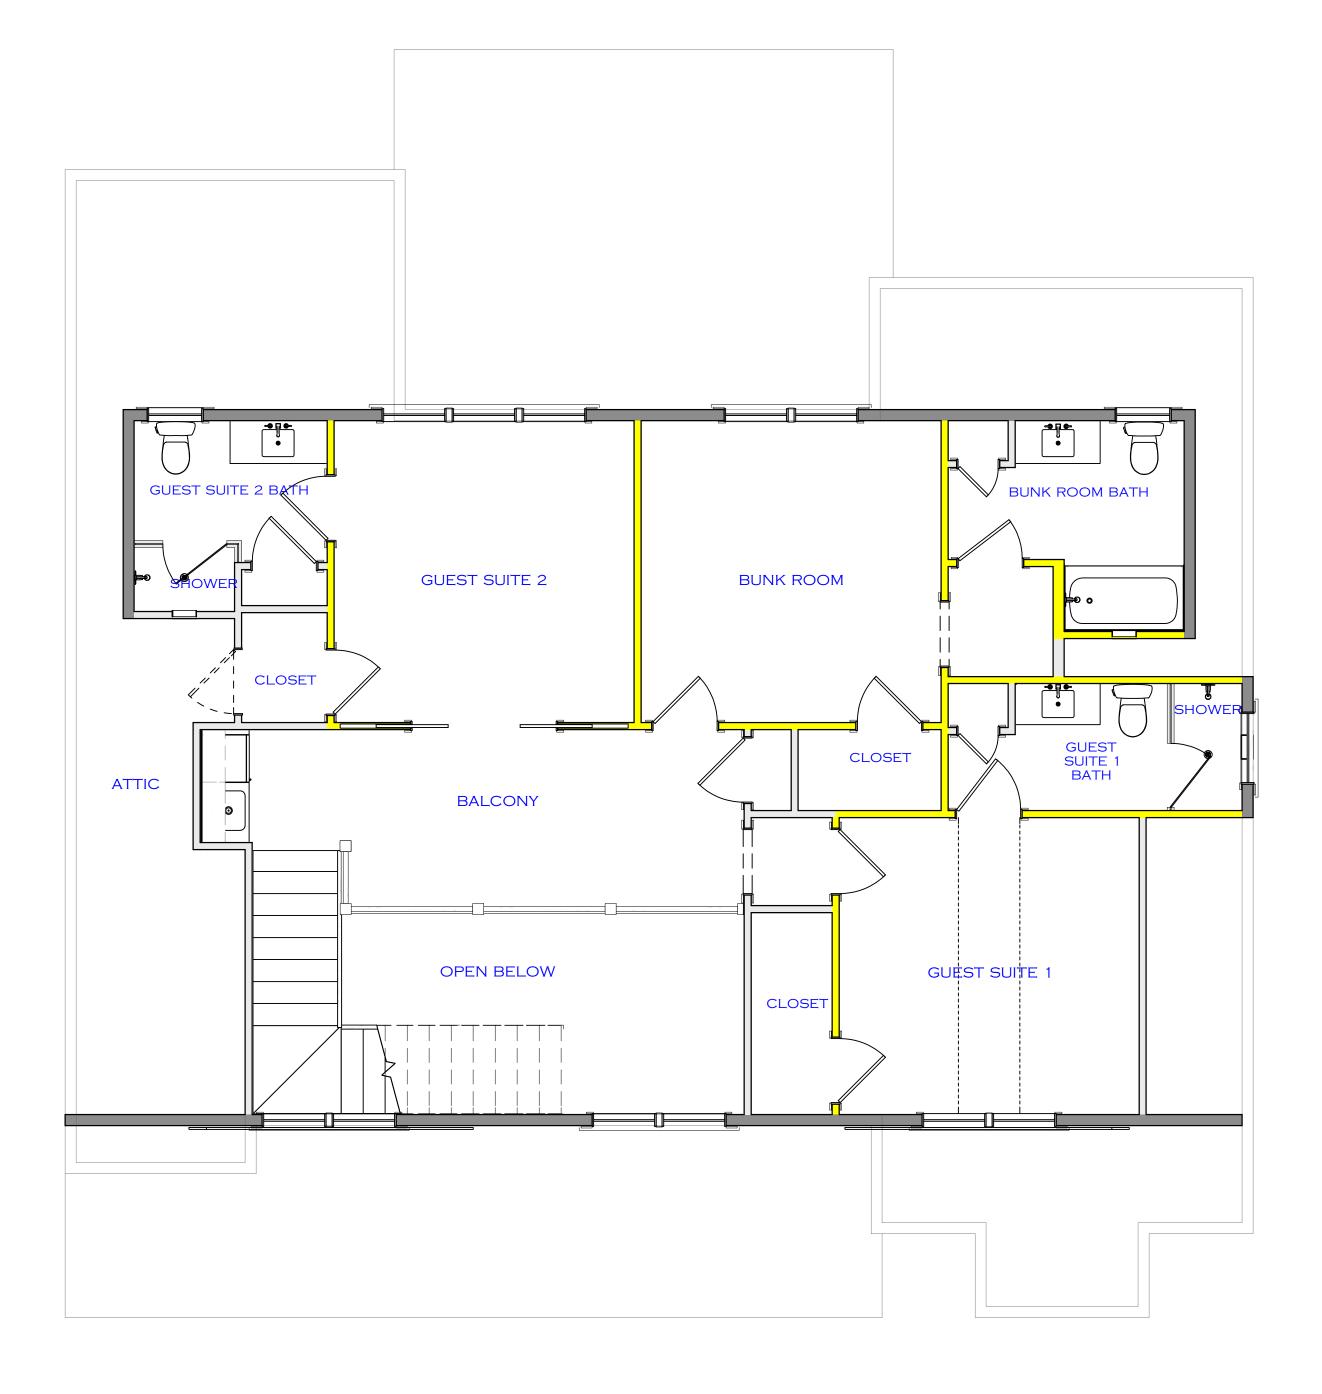

|        |       |     |       |              | DOOR SCHEDULE INTERIOR - 2ND     | Floor     |       |        |                     |          |
|--------|-------|-----|-------|--------------|----------------------------------|-----------|-------|--------|---------------------|----------|
| NUMBER | LABEL | QTY | Floor | Manufacturer | Room Name                        | SIZE      | Width | HEIGHT | DESCRIPTION         | Hardware |
| D01    | 2868  | 1   | 2     |              | CLOSET/GUEST SUITE 1             | 2868 R IN | 32 '' | 80 "   | HINGED-PANEL        | Passage  |
| D03    | 2868  | 1   | 2     |              | BALCONY/BUNK ROOM                | 2868 L IN | 32 '' | 80 ''  | HINGED-PANEL        | PRIVACY  |
| D04    | 2868  | 1   | 2     |              | GUEST SUITE 1 BATH/GUEST SUITE 1 | 2868 L IN | 32 "  | 80 "   | HINGED-PANEL        | PRIVACY  |
| D05    | 2868  | 1   | 2     |              | GUEST SUITE 2/CLOSET             | 2868 R IN | 32 "  | 80 "   | HINGED-PANEL        | PASSAGE  |
| D06    | 6068  | 1   | 2     |              | BALCONY/GUEST SUITE 2            | 6068 L/R  | 72 '' | 80 "   | DOUBLE POCKET-PANEL | PRIVACY  |
| D07    | 2868  | 1   | 2     |              | GUEST SUITE 2/GUEST SUITE 2 BATH | 2868 L IN | 32 "  | 80 "   | HINGED-PANEL        | PRIVACY  |
| D08    | 2868  | 1   | 2     |              | HALL/GUEST SUITE 1               | 2868 L IN | 32 "  | 80 "   | HINGED-PANEL        | PRIVACY  |
| D09    | 2868  | 1   | 2     |              | BUNK ROOM BATH/BUNK ROOM         | 2868 L IN | 32 "  | 80 "   | HINGED-PANEL        | PRIVACY  |
| D10    | 1868  | 1   | 2     |              | LINEN/BUNK ROOM BATH             | 1868 R IN | 20 "  | 80 "   | HINGED-PANEL        | PASSAGE  |
| D11    | 1868  | 1   | 2     |              | LINEN/GUEST SUITE 1 BATH         | 1868 R IN | 20 "  | 80 "   | HINGED-PANEL        | Passage  |
| D12    | 2868  | 1   | 2     |              | CLOSET/BUNK ROOM                 | 2868 R IN | 32 "  | 80 "   | HINGED-PANEL        | Passage  |
| D13    | 2868  | 1   | 2     |              | LINEN/BALCONY                    | 2868 R IN | 32 '' | 80 ''  | Hinged-Panel        | Passage  |
| D14    | 2868  | 1   | 2     |              | GUEST SUITE 2 BATH/LINEN         | 2868 R IN | 32 '' | 80 ''  | HINGED-PANEL        | Passage  |
| D15    | 2860  | 1   | 2     |              | CLOSET/ATTIC                     | 2860 R IN | 32 "  | 72 ''  | Hinged-Panel        | SERVICE  |

| NUMBERLABELQTYFLOORMANUFACTURERROOM NAMESIZEWIDTHHEIGHTDESCRIPTIONHAD01287012GUEST SUITE 1 BATH/SHOWER2870 R32 "84 "SHOWER-GLASS SLABHA     |          | Door Schedule Shower - 2nd Floor |     |       |              |                           |        |       |        |                   |          |
|---------------------------------------------------------------------------------------------------------------------------------------------|----------|----------------------------------|-----|-------|--------------|---------------------------|--------|-------|--------|-------------------|----------|
| D01         2870         1         2         Guest Suite 1 Bath/Shower         2870 R         32 ''         84 ''         Shower-Glass Slab | NUMBER I | Label                            | QTY | Floor | Manufacturer | ROOM NAME                 | SIZE   | WIDTH | HEIGHT | DESCRIPTION       | HARDWARE |
|                                                                                                                                             | DO1 2    | 2870                             | 1   | 2     |              | GUEST SUITE 1 BATH/SHOWER | 2870 R | 32 "  | 84 ''  | SHOWER-GLASS SLAB |          |
| DO2 2870 1 2 SHOWER/GUEST SUITE 2 BATH 2870 L 32 " 84 " SHOWER-GLASS SLAB                                                                   | D02      | 2870                             | 1   | 2     |              | SHOWER/GUEST SUITE 2 BATH | 2870 L | 32 "  | 84 ''  | SHOWER-GLASS SLAB |          |