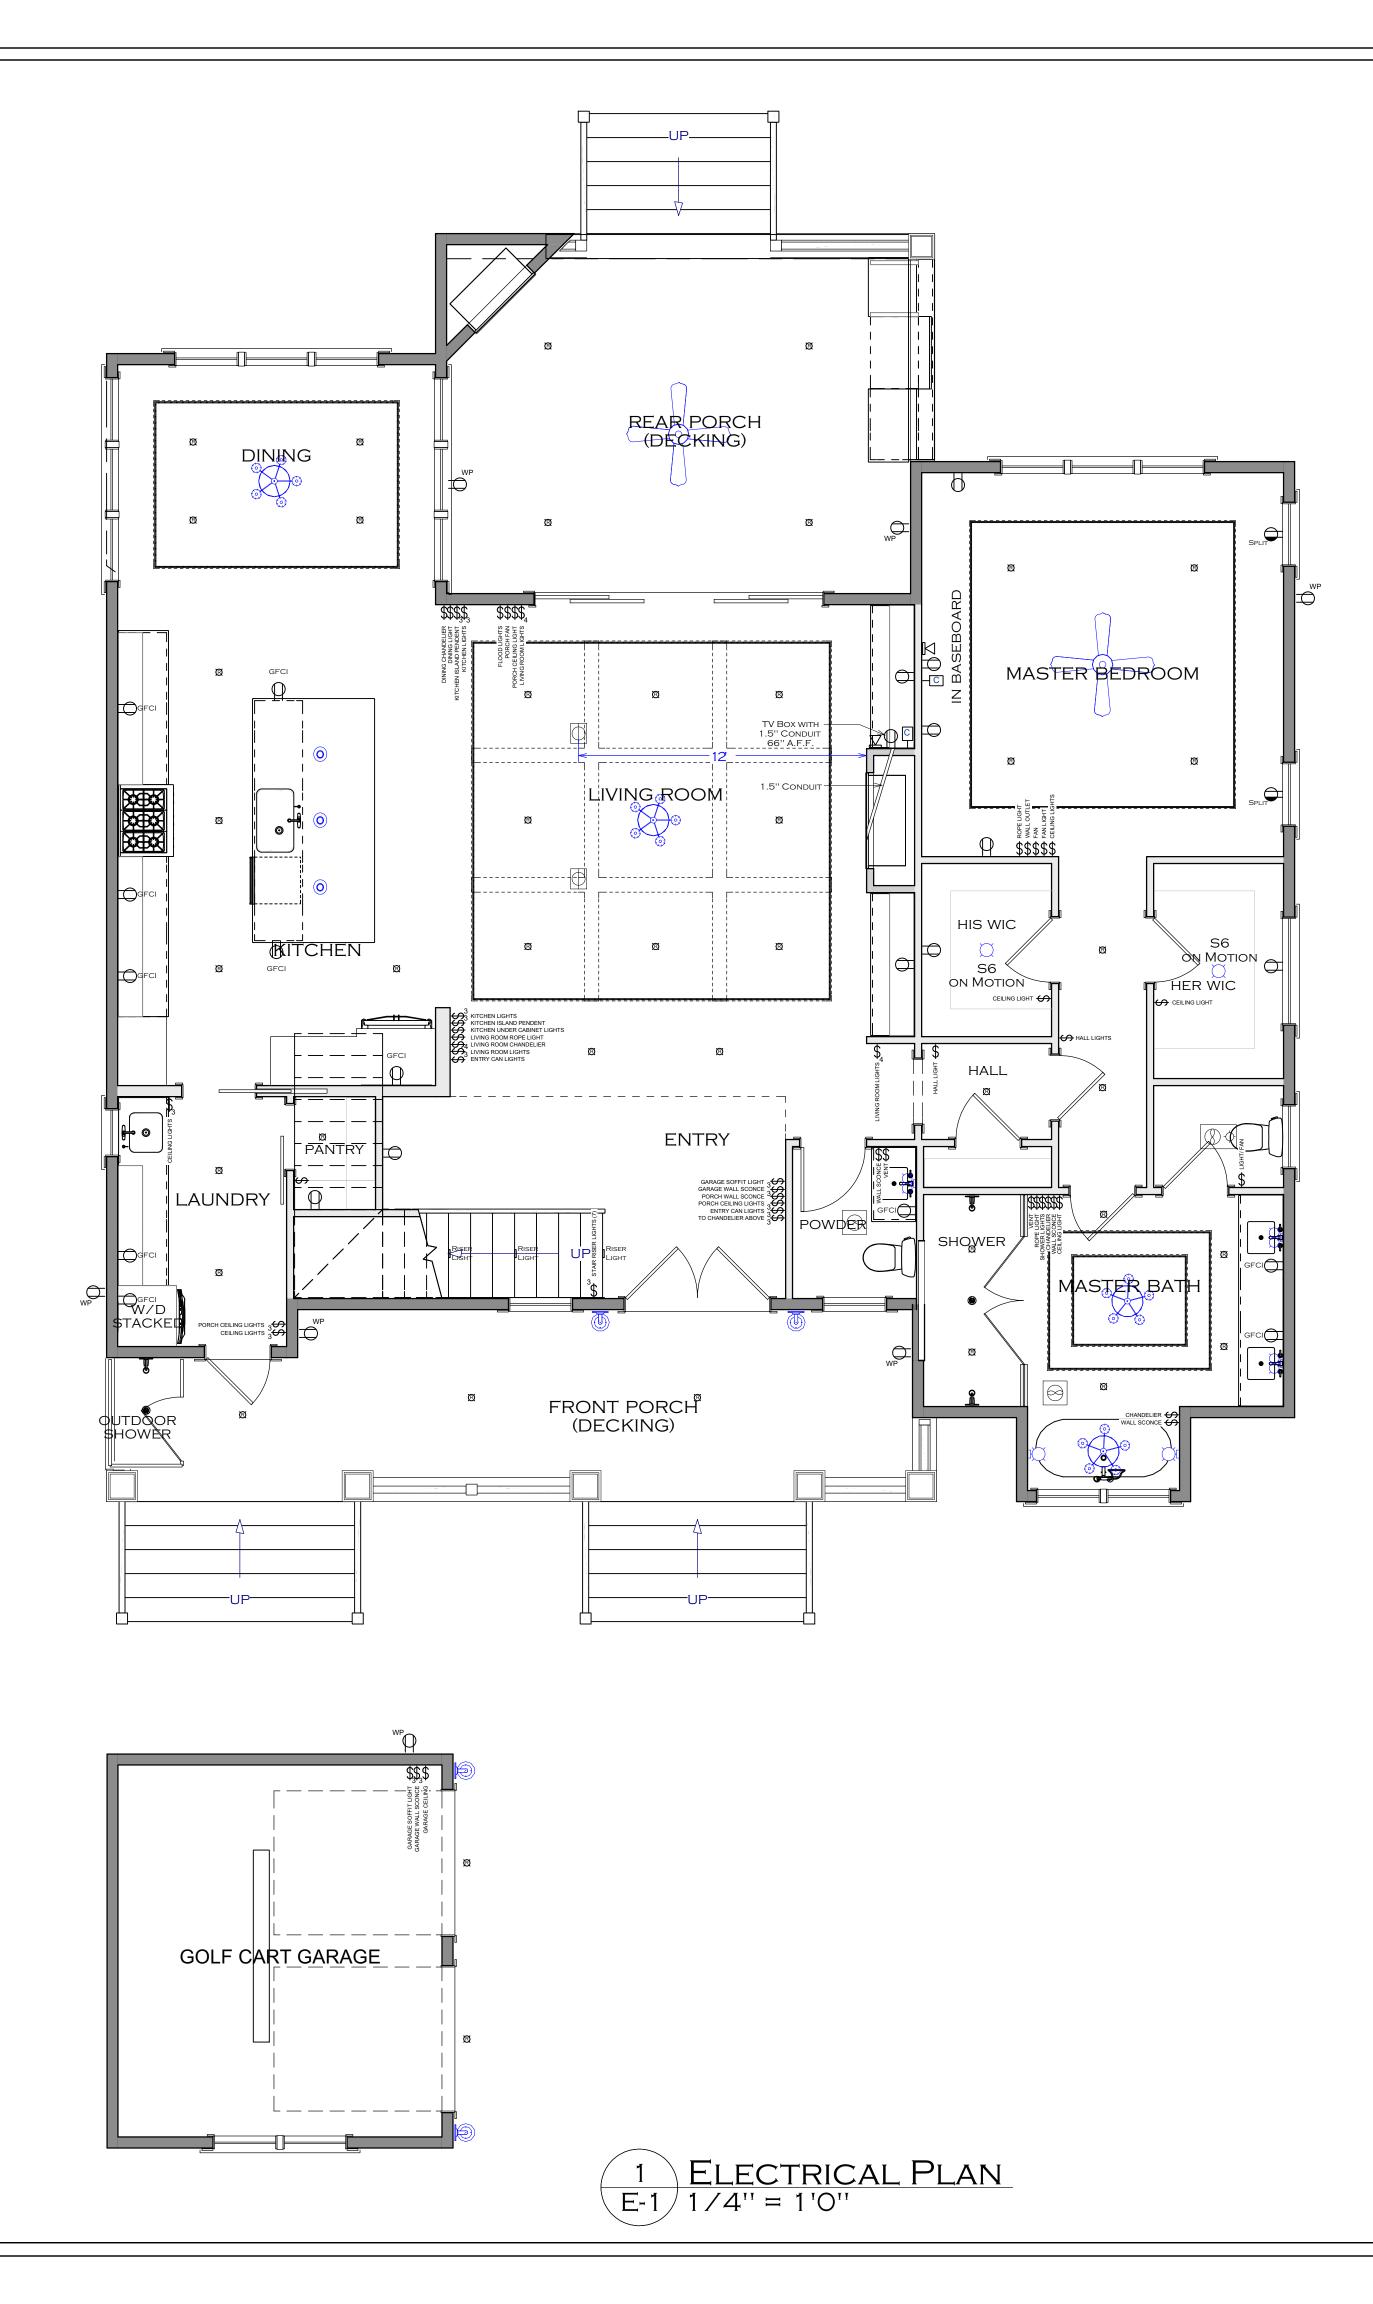

|                                                                                                           | S<br>H<br>WH<br>TH<br>RE<br>UO | O VIEWS ARE NOT TO<br>CALE AND MAY NOT<br>REFLECT EXACTLY<br>AT IS AVAILABLE FOR<br>E PROJECT. RENDER<br>VIEWS ARE<br>PRESENTATIONS OF<br>AT THE VIEW COULD<br>OK LIKE, NOT WHAT IT<br>WILL LOOK LIKE.<br>2D VIEWS ALWAYS<br>JPERCEDE 3D VIEWS |
|-----------------------------------------------------------------------------------------------------------|--------------------------------|------------------------------------------------------------------------------------------------------------------------------------------------------------------------------------------------------------------------------------------------|
|                                                                                                           | X W X                          | SCHIMERIC WILLOW O<br>SCHIMMERCENTION O<br>IN FILLING IN FULL<br>IN FULLING IN FULLING<br>IN FULLING IN FULLING<br>(631) 774-6663 JSCHIANO@SCHIANODEVELOPMENT.COM                                                                              |
|                                                                                                           |                                | icense number:<br>76086                                                                                                                                                                                                                        |
|                                                                                                           | Residence                      | 546 CHICAMACOMICO<br>546 CHICAMACOMICO WAY<br>BALD HEAD ISLAND, NC 28461                                                                                                                                                                       |
|                                                                                                           | PAGE TITLE:                    | FLOOR OVERVIEW,<br>FLOOR 1                                                                                                                                                                                                                     |
|                                                                                                           |                                | DRAWN BY:<br>JS                                                                                                                                                                                                                                |
|                                                                                                           | 6                              | DATE:<br>5/2/2023                                                                                                                                                                                                                              |
|                                                                                                           | 1                              | SCALE:<br>/4'' = 1'0''<br>SHEET #:                                                                                                                                                                                                             |
| © ALL RIGHTS RESERVED, DUPLICATION AND DISTRIBUTION OF THIS PLAN WITHOUT WRITTEN PERMISSION IS PROHIBITED |                                | A-3                                                                                                                                                                                                                                            |