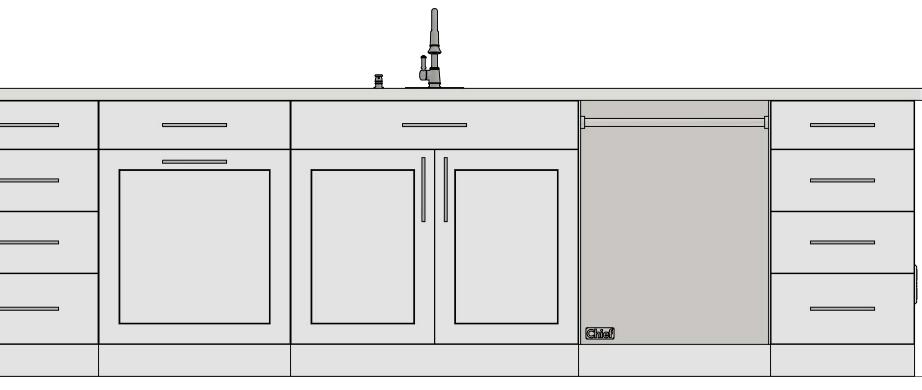

|             | TABLE OF CONTENTS                                 |             |                         |
|-------------|---------------------------------------------------|-------------|-------------------------|
| LABEL       | TITLE                                             | DESCRIPTION | COMMENTS                |
| 1           | COVER                                             |             | 1/4'' = 1'0''           |
| 2           | COVER 2                                           |             |                         |
| 3           | TABLE OF CONTENTS                                 |             |                         |
| <u>G</u> -1 | GENERAL NOTES, CODE INFO, SYMBOLS, KEYS           |             | Scale Per View          |
| 4           | PLOT PLAN, SURVEY, MAPPING (PLAN FOOTPRINT)       |             | 1'' = 10'               |
| A-1         | EXTERIOR ELEVATIONS                               |             | 1/4'' = 1'0''           |
| A-2         | EXTERIOR ELEVATIONS                               |             | 1/4'' = 1'0''           |
| A-3         | FLOOR OVERVIEW, FLOOR 1                           |             | 1/4'' = 1'0''           |
| A-4         | FLOOR OVERVIEW, FLOOR 2                           |             | 1/4'' = 1'0''           |
| A-5         | ARCHITECTURAL PLAN, FLOOR 1                       |             | 1/4'' = 1'0''           |
| A-6         | ARCHITECTURAL PLAN, FLOOR 2                       |             | 1/4'' = 1'0''           |
| A-7         | WINDOWS AND DOORS, FLOOR 1                        |             | 1/4'' = 1'0''           |
| A-8         | WINDOWS AND DOORS, FLOOR 2                        |             | 1/4'' = 1'0''           |
| A-9         | CEILING PLAN                                      |             | 1/4'' = 1'0''           |
| A-10        | FRAMING CROSS SECTION DETAILS                     |             | SCALE PER VIEW          |
| A-11        | FRAMING CROSS SECTION DETAILS                     |             | Scale Per View          |
| A-12        | FRAMING CROSS SECTION DETAILS                     |             | SCALE PER VIEW          |
| A-13        | SIDING TYPICAL                                    |             | Scale Per View          |
| A-14        | ROOF LAYOUT PLAN                                  |             | 1/4'' = 1'O''           |
| A-15        | FOUNDATION PLAN                                   |             | 1/4'' = 1'O''           |
| A-16        | Hardware Plan - Floor 1                           |             | 1/4'' = 1'O''           |
| A-17        | HARDWARE PLAN - FLOOR 2                           |             | 1/4'' = 1'O''           |
| A-18        | Flooring Plan - Floor 1                           |             | 1/4'' = 1'0''           |
| A-19        | Flooring Plan - Floor 2                           |             | 1/4'' = 1'0''           |
| A-20        | Furniture Plan - Floor 1                          |             | 1/4'' = 1'0''           |
| A-21        | FURNITURE PLAN - FLOOR 2                          |             | 1/4'' = 1'O''           |
| E-1         | ELECTRICAL PLAN - FLOOR 1                         |             | 1/4'' = 1'O''           |
| E-2         | ELECTRICAL PLAN - FLOOR 2                         |             | 1/4'' = 1'O''           |
| PM-1        | HVAC & PLUMBING FLOOR 1                           |             | 1/4'' = 1'O''           |
| PM-2        | HVAC & Plumbing Floor 2                           |             | 1/4'' = 1'0''           |
| G-2         | GAS LAYOUT                                        |             | 1/4'' = 1'0''           |
| I- 1        | INSULATION: SOUND PROOFING 1ST FLOOR              |             | 3/16'' = 1'0''          |
| I-2         | INSULATION: SOUND PROOFING 2ND FLOOR              |             | 3/16'' = 1'0''          |
| M-1         | MILLWORK 1ST FLOOR                                |             | 1/4" = 1'O"             |
| M-2         | MILLWORK 2ND FLOOR                                |             | 1/4" = 1'O"             |
| M-3         | MILLWORK DETAILS                                  |             | Scale Per View          |
| M-4         | MILLWORK DETAILS - CLOSET OPTIONS                 |             | Scale Per View          |
| M-5         | MILLWORK DETAILS - DROP ZONE & VANITY PERSPECTIVE |             | SCALE PER VIEW          |
| M-6         | MILLWORK DETAILS - VANITY PERSPECTIVE             |             | SCALE PER VIEW          |
| M-7         | INTERIOR ELEVATIONS                               |             | 1'' = 1'O''             |
| M-8         | INTERIOR ELEVATIONS                               |             | 1'' = 1'O''             |
| M-9         | INTERIOR ELEVATIONS                               |             | 1'' = 1'O''             |
| M-10        | INTERIOR ELEVATIONS                               |             | 1'' = 1'O''             |
| M-11        | INTERIOR ELEVATIONS                               |             | 1'' = 1'O''             |
| M-12        | INTERIOR ELEVATIONS                               |             | 1'' = 1'O''             |
| M-13        | INTERIOR ELEVATIONS                               |             | 1'' = 1'O''             |
| M-14        | INTERIOR ELEVATIONS                               |             | 1'' = 1'O''             |
| M-15        | INTERIOR ELEVATIONS                               |             | 1'' = 1'O''             |
| M-16        | INTERIOR ELEVATIONS                               |             | 1'' = 1'O''             |
| M-17        | INTERIOR ELEVATIONS                               |             | 1 <sup>''</sup> = 1'O'' |
| M-18        | INTERIOR ELEVATIONS                               |             | 1 '' = 1 'O''           |
| M-19        | FIREPLACE DETAILS                                 |             | 1 '' = 1 'O''           |
| M-20        | CABINETRY DETAILS                                 |             | 1 '' = 1 'O''           |
| M-21        | CABINETRY DETAILS                                 |             | 1'' = 1'O''             |
| 5           | SHOWER DETAILS: PLUMBING AND TILE                 |             | $1^{''} = 1^{'}O^{''}$  |
| 6           | SHOWER DETAILS: PLUMBING AND TILE                 |             | 1'' = 1'O''             |
| L           | · · · · · · · · · · · · · · · · · · ·             | - <b>.</b>  |                         |