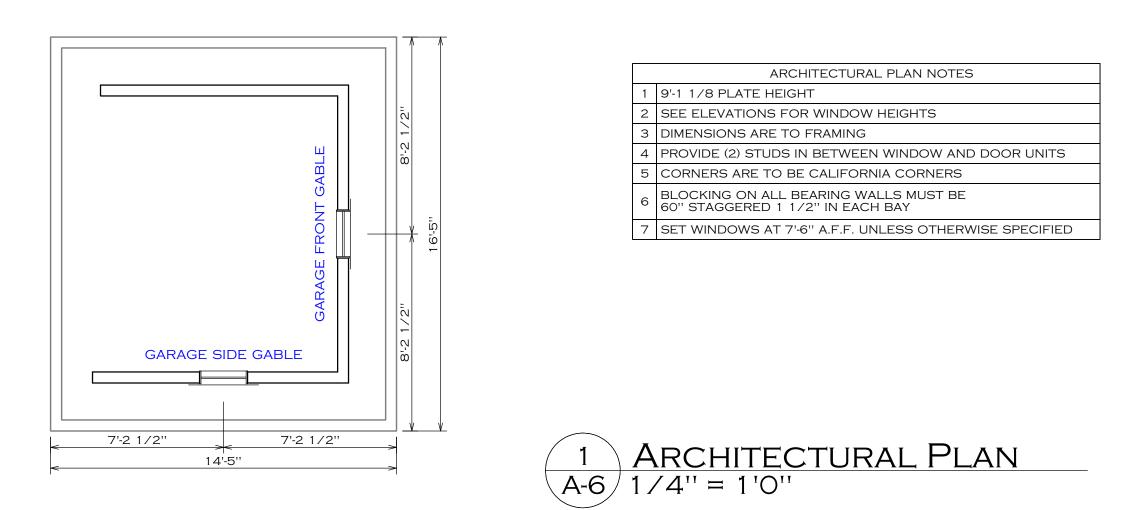

|                                                                                                           | S<br>WH<br>TH<br>RE<br>WH<br>LOO | O VIEWS ARE NOT TO<br>CALE AND MAY NOT<br>REFLECT EXACTLY<br>AT IS AVAILABLE FOR<br>E PROJECT. RENDER<br>VIEWS ARE<br>PRESENTATIONS OF<br>IAT THE VIEW COULD<br>DK LIKE, NOT WHAT IT<br>WILL LOOK LIKE.<br>2D VIEWS ALWAYS<br>JPERCEDE 3D VIEWS |
|-----------------------------------------------------------------------------------------------------------|----------------------------------|-------------------------------------------------------------------------------------------------------------------------------------------------------------------------------------------------------------------------------------------------|
|                                                                                                           | N.W.X                            | SCHIANO@SCHIANODEVELOPMENT.COM                                                                                                                                                                                                                  |
|                                                                                                           |                                  | ICENSE NUMBER:<br>76086                                                                                                                                                                                                                         |
|                                                                                                           | Residence                        | 546 CHICAMACOMICO<br>546 CHICAMACOMICO WAY<br>BALD HEAD ISLAND, NC 28461                                                                                                                                                                        |
|                                                                                                           | PAGE TITLE:                      | Architectural Plan,<br>Floor 1                                                                                                                                                                                                                  |
|                                                                                                           |                                  | DRAWN BY:<br>JS                                                                                                                                                                                                                                 |
|                                                                                                           | 6                                | DATE:<br>5/2/2023                                                                                                                                                                                                                               |
|                                                                                                           | 1                                | SCALE:<br>/4'' = 1'0''                                                                                                                                                                                                                          |
| © ALL RIGHTS RESERVED, DUPLICATION AND DISTRIBUTION OF THIS PLAN WITHOUT WRITTEN PERMISSION IS PROHIBITED |                                  | SHEET #:<br>A-5                                                                                                                                                                                                                                 |

|        |        |          |     |       | V            | VINDOW SCHEDULE - 2ND FLOOR |        |       |        |                       |
|--------|--------|----------|-----|-------|--------------|-----------------------------|--------|-------|--------|-----------------------|
| NUMBER | LABEL  | COMMENTS | QTY | Floor | Manufacturer | ROOM NAME                   | SIZE   | WIDTH | Height | DESCRIPTION           |
| WO1    | 2856SH |          | 2   | 2     |              | GUEST SUITE 1               | 2856SH | 32 '' | 66 ''  | SINGLE HUNG           |
| W02    | 2856SH |          | 3   | 2     |              | GUEST SUITE 2               | 2856SH | 32 '' | 66 ''  | SINGLE HUNG           |
| W03    | 2856SH |          | 2   | 2     |              | BUNK ROOM                   | 2856SH | 32 '' | 66 ''  | SINGLE HUNG           |
| WO4    | 2856SH |          | 4   | 2     |              | Open Below                  | 2856SH | 32 '' | 66 ''  | SINGLE HUNG           |
| W05    | 3016SC |          | 1   | 2     |              | SHOWER                      | 3016SC | 36 '' | 18 "   | SINGLE CASEMENT-HL    |
| W06    | 2424FX |          | 1   | 2     |              | GUEST SUITE 2 BATH          | 2424FX | 28 '' | 28 ''  | FIXED GLASS-CT        |
| W07    | 2424SC |          | 1   | 2     |              | BUNK ROOM BATH              | 2424SC | 28 '' | 28 ''  | SINGLE CASEMENT-HL-CT |
| W08    | 2020   |          | 1   | 2     |              | GARAGE SIDE GABLE           | 2020   | 24 '' | 24 "   | LOUVERED-CT           |
| W09    | 2020   |          | 1   | 2     |              | GARAGE FRONT GABLE          | 2020   | 24 '' | 24 "   | Louvered-CT           |