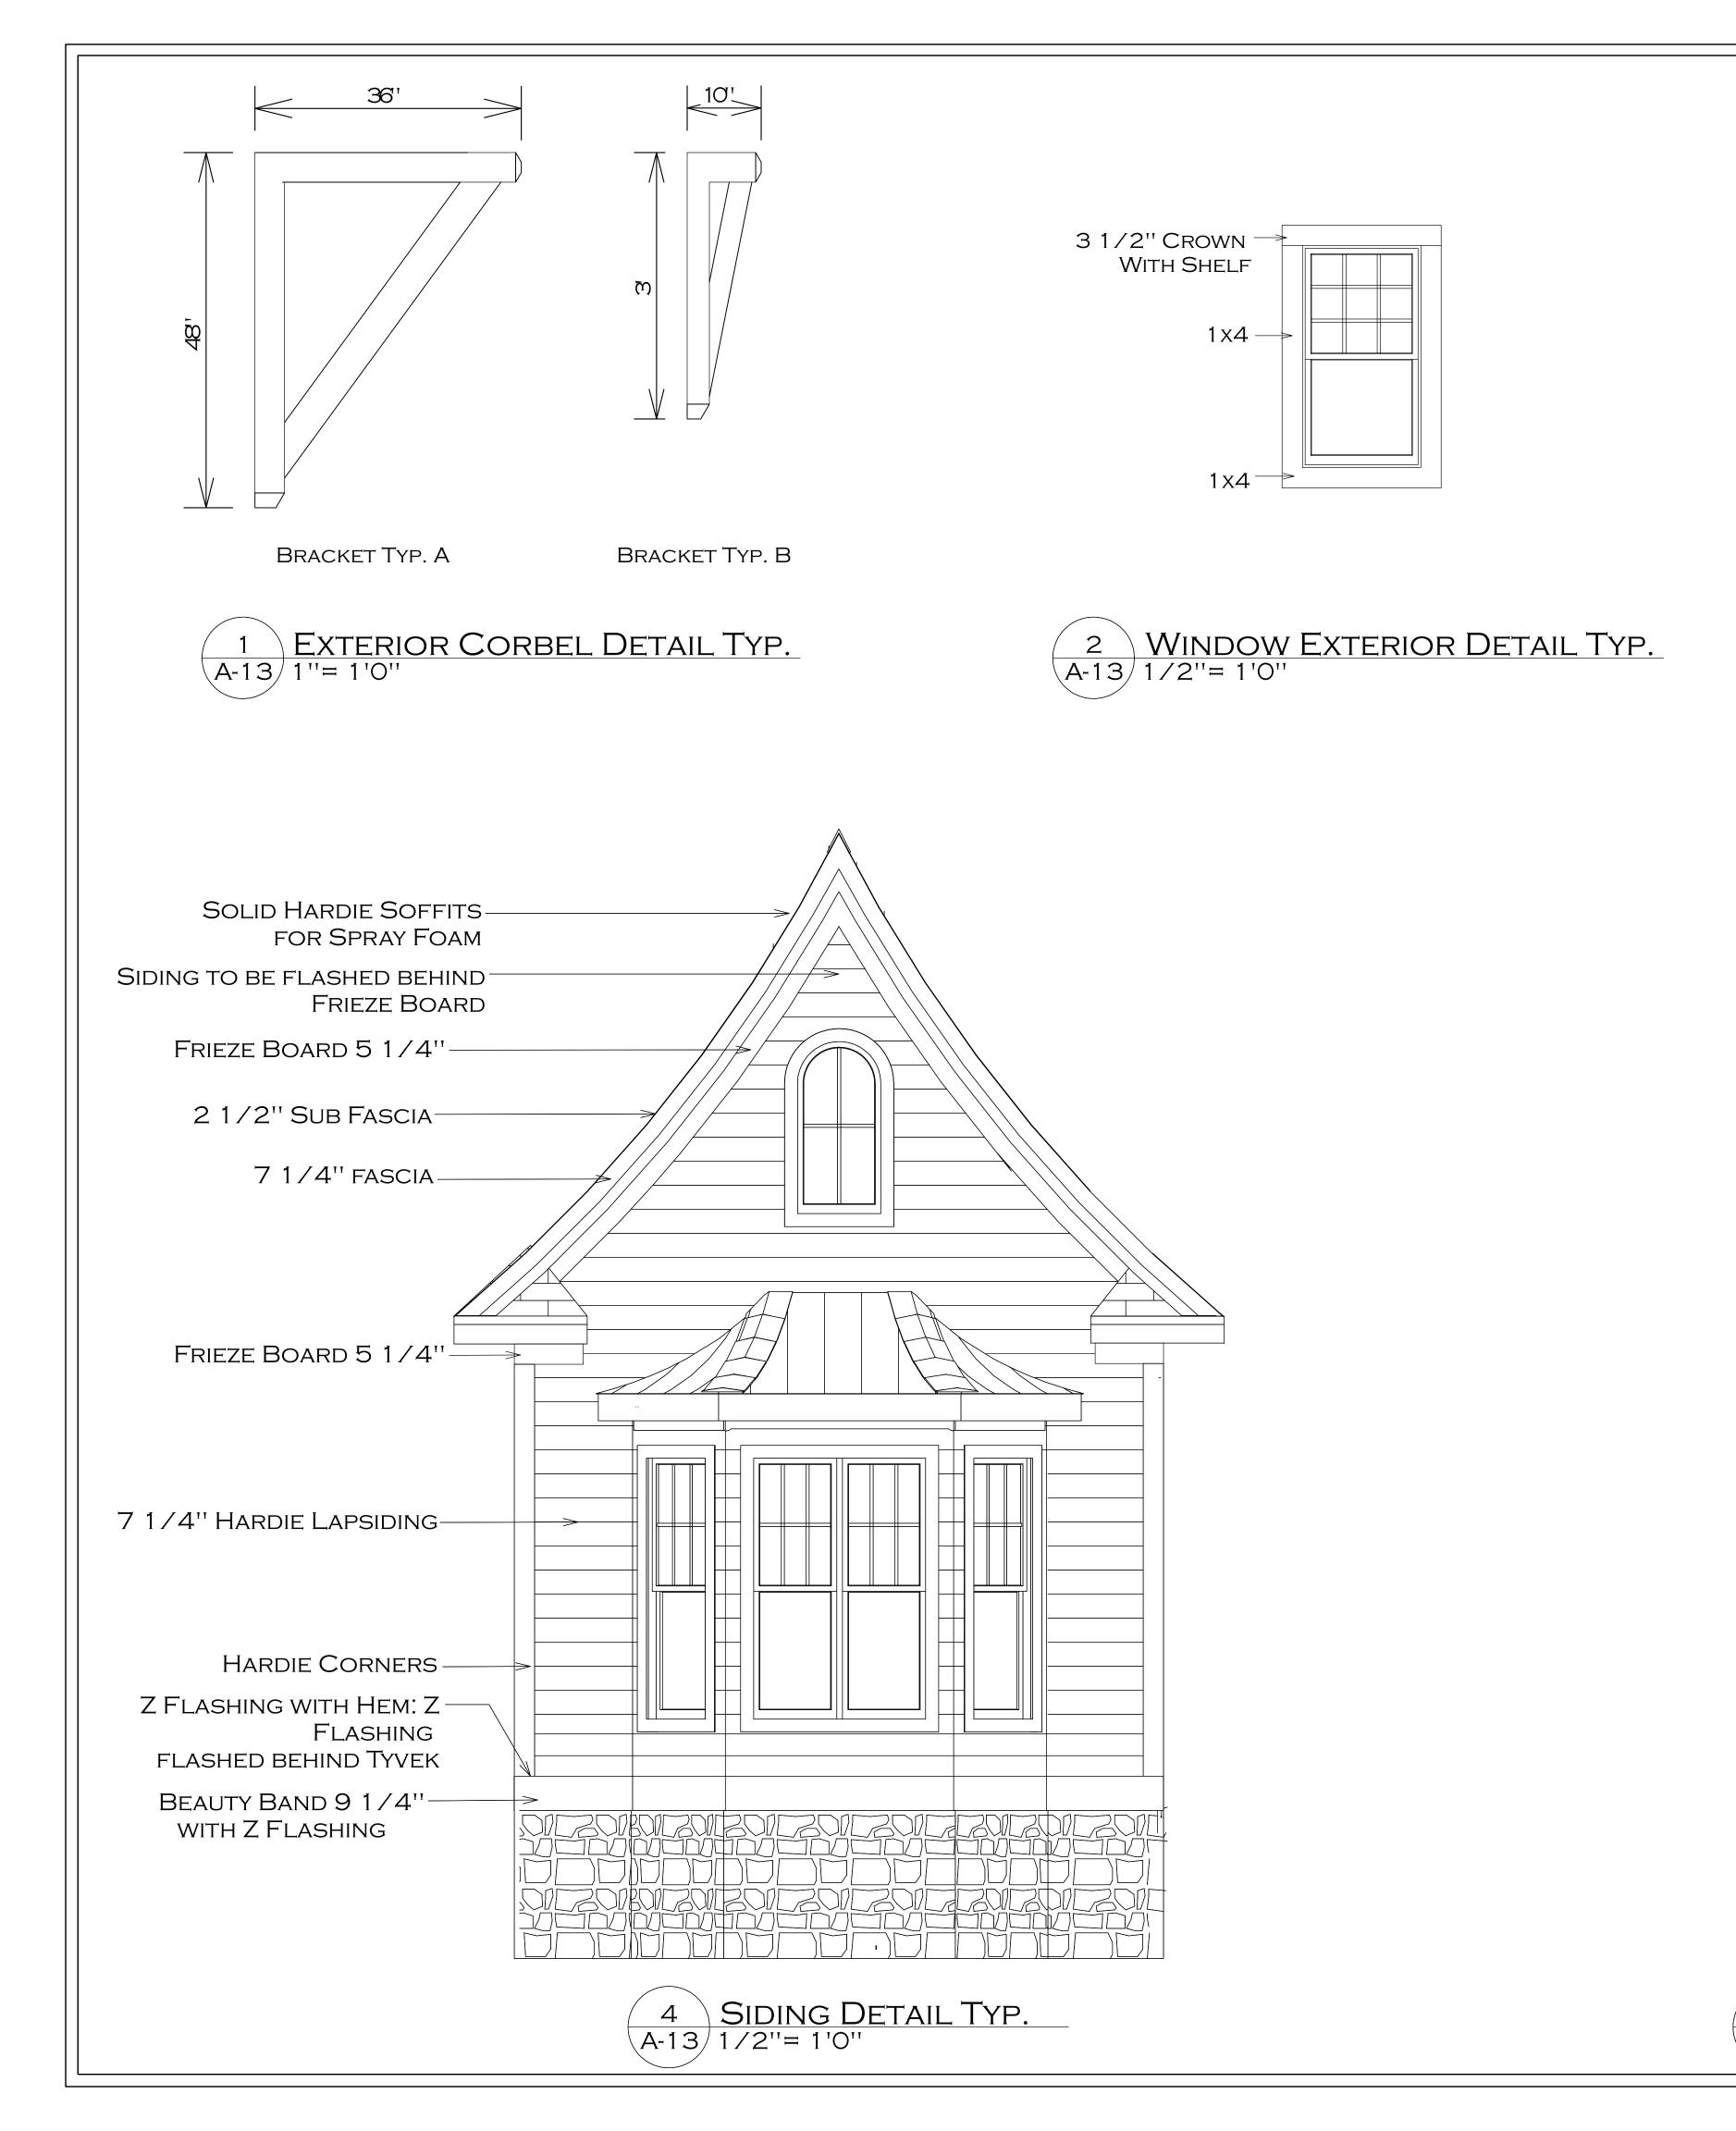

|  |  |  |  |
|                                 | scale:<br>Scale Per<br><u>View</u><br>sheet #:                                                                                                                                                                                                    |  |  |  |  |
|                                 | A-11                                                                                                                                                                                                                                              |  |  |  |  |













FRONT PORCH: 1x6 T&G CYPRESS RUN HORIZONTAL REAR PORCH: 1x6 T&G CYPRESS RUN HORIZONTAL GARAGE ROOF: 1x6 T&G CYPRESS RUN HORIZONTAL





12" COLUMN



LIGHT BLOCK 8'' X 16'' 84" TO TOP OF BLOCK

| ~**         |                   | THE HARPTONS THE GOLD COAST, NY NORTH CAROLINA      |            |
|-------------|-------------------|-----------------------------------------------------|------------|
|             |                   |                                                     | <b>?</b> : |
|             | 76                | 086                                                 |            |
| Residence   | 546 CHICAMACOMICO | 546 CHICAMACOMICO WAY<br>BALD HEAD ISLAND, NC 28461 |            |
| PAGE TITLE: | SIDING TYPICAL    |