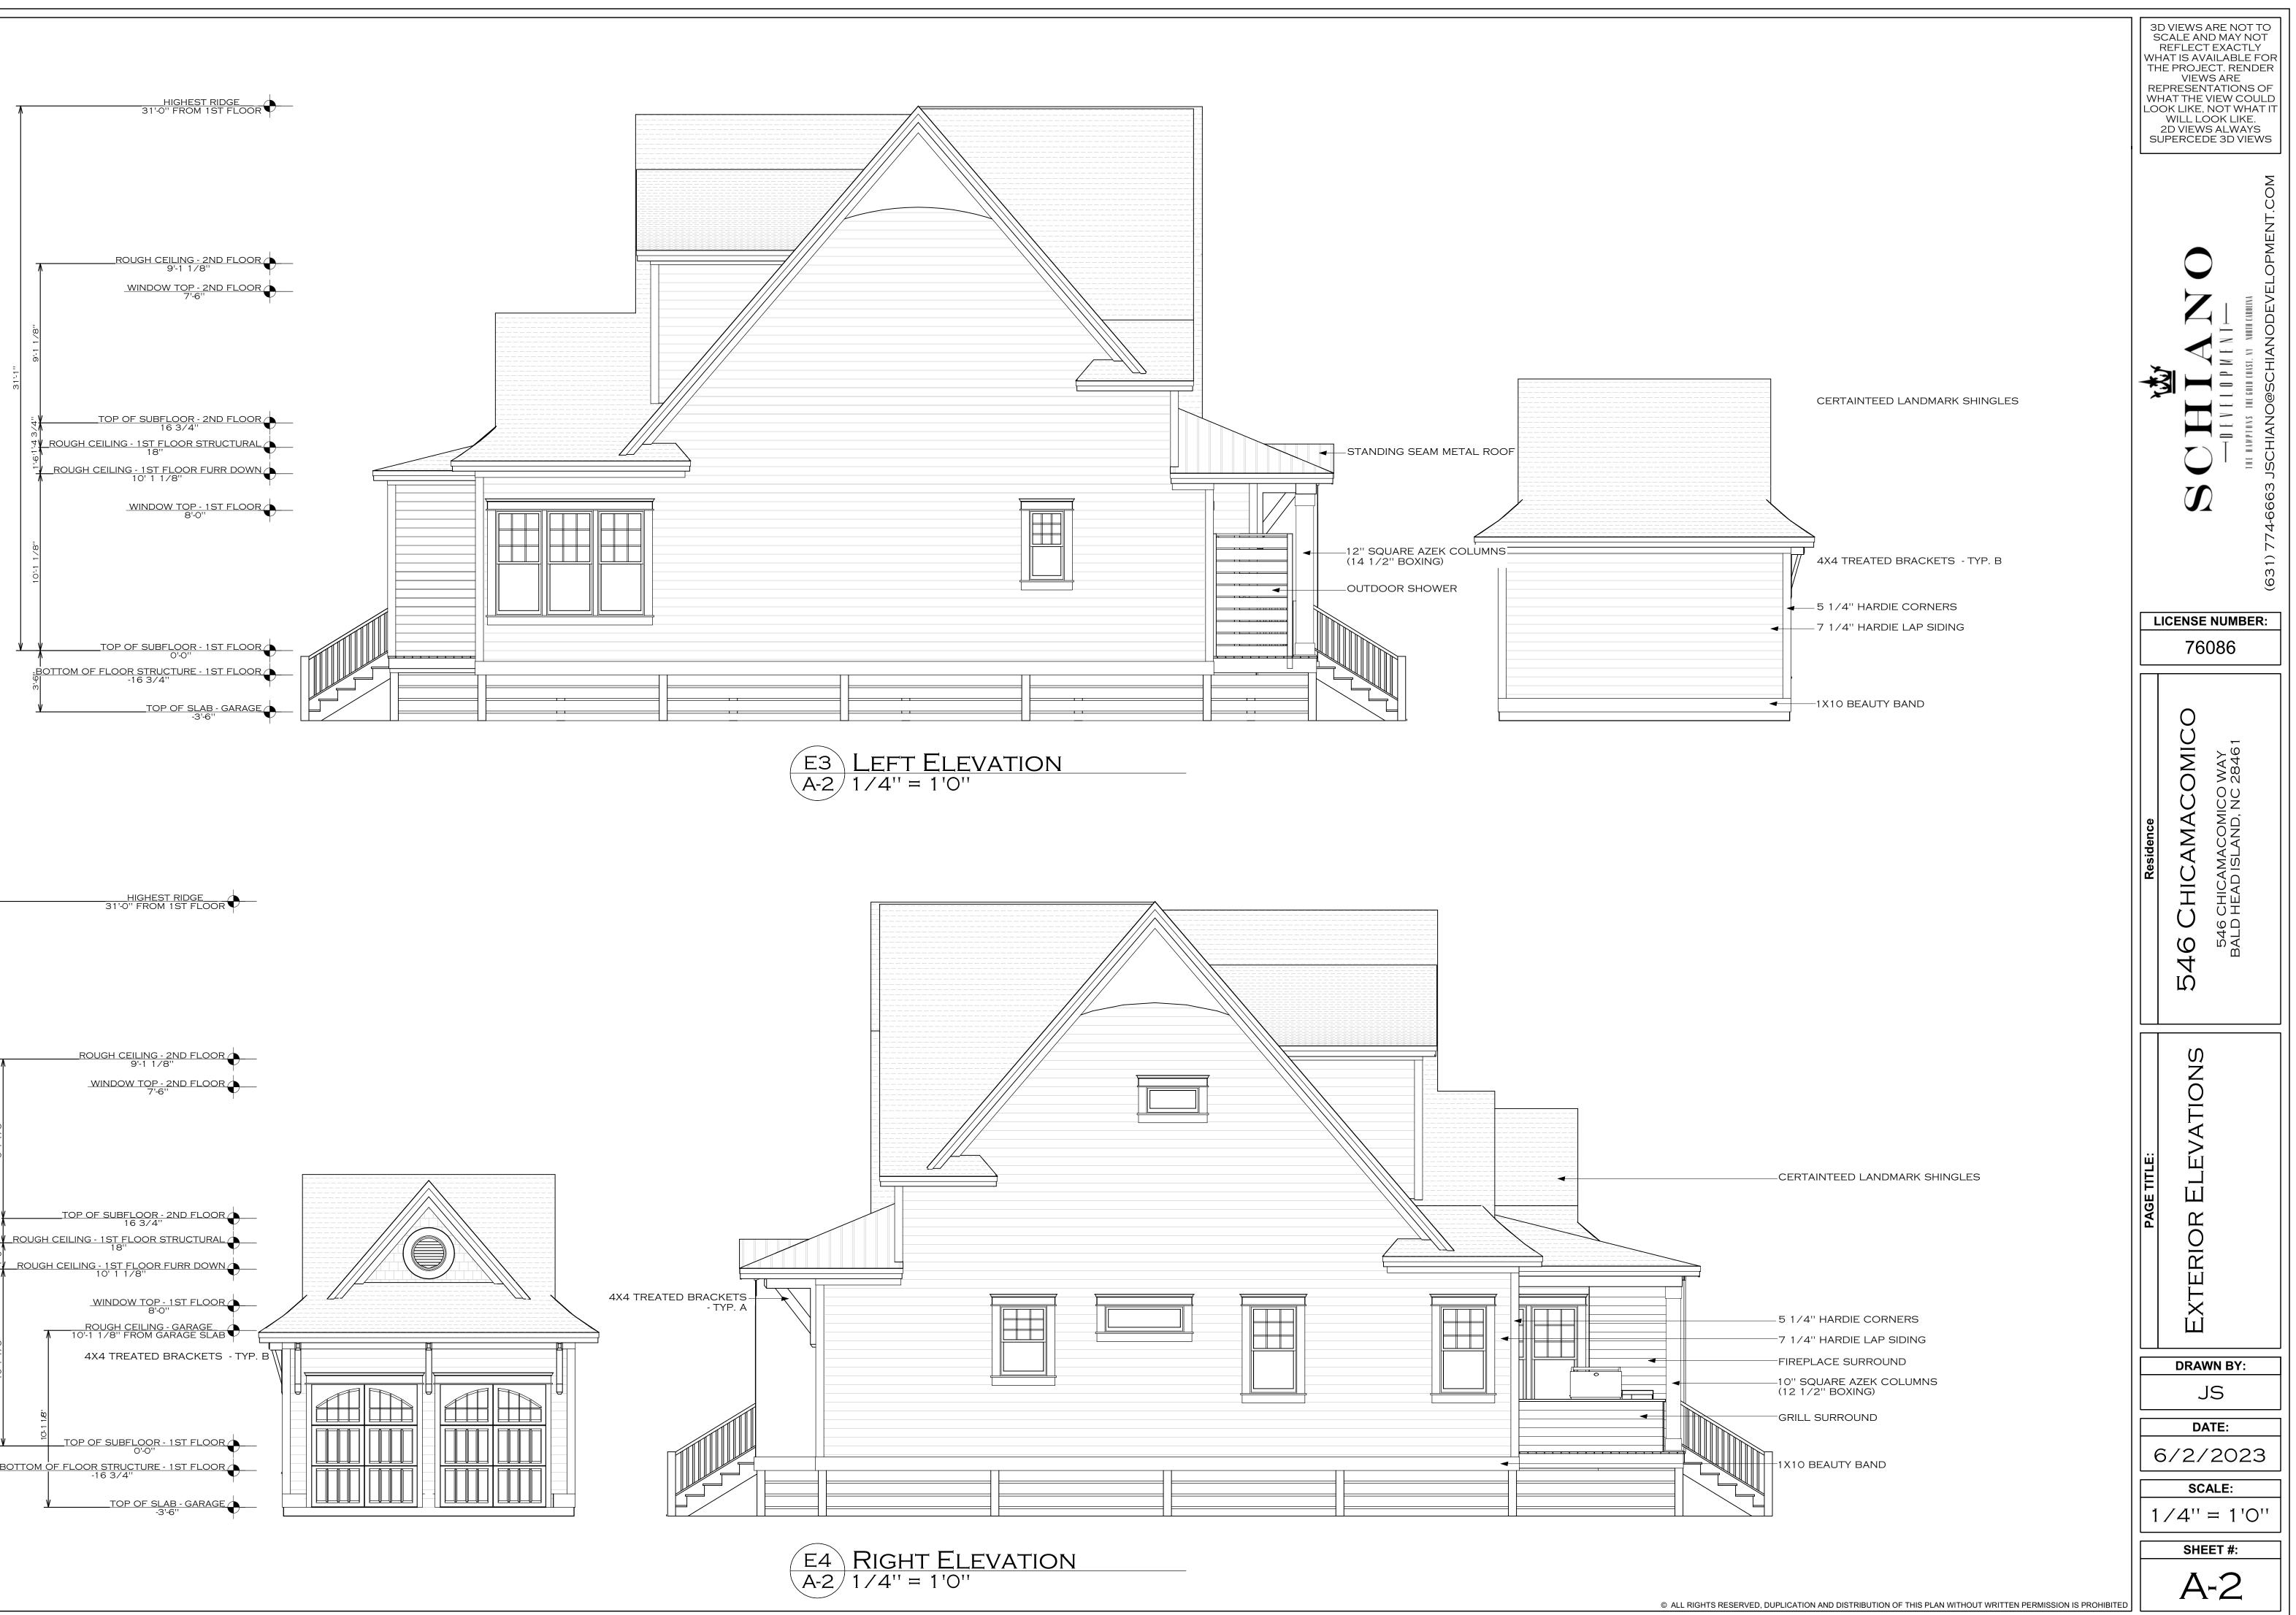

|             | TABLE OF CONTENTS                                 |             |                         |
|-------------|---------------------------------------------------|-------------|-------------------------|
| LABEL       | TITLE                                             | DESCRIPTION | COMMENTS                |
| 1           | COVER                                             |             | 1/4'' = 1'0''           |
| 2           | COVER 2                                           |             |                         |
| 3           | TABLE OF CONTENTS                                 |             |                         |
| <u>G</u> -1 | GENERAL NOTES, CODE INFO, SYMBOLS, KEYS           |             | Scale Per View          |
| 4           | PLOT PLAN, SURVEY, MAPPING (PLAN FOOTPRINT)       |             | 1'' = 10'               |
| A-1         | EXTERIOR ELEVATIONS                               |             | 1/4'' = 1'0''           |
| A-2         | EXTERIOR ELEVATIONS                               |             | 1/4'' = 1'0''           |
| A-3         | FLOOR OVERVIEW, FLOOR 1                           |             | 1/4'' = 1'0''           |
| A-4         | FLOOR OVERVIEW, FLOOR 2                           |             | 1/4'' = 1'0''           |
| A-5         | ARCHITECTURAL PLAN, FLOOR 1                       |             | 1/4'' = 1'0''           |
| A-6         | ARCHITECTURAL PLAN, FLOOR 2                       |             | 1/4'' = 1'0''           |
| A-7         | WINDOWS AND DOORS, FLOOR 1                        |             | 1/4'' = 1'0''           |
| A-8         | WINDOWS AND DOORS, FLOOR 2                        |             | 1/4'' = 1'0''           |
| A-9         | CEILING PLAN                                      |             | 1/4'' = 1'0''           |
| A-10        | FRAMING CROSS SECTION DETAILS                     |             | SCALE PER VIEW          |
| A-11        | FRAMING CROSS SECTION DETAILS                     |             | Scale Per View          |
| A-12        | FRAMING CROSS SECTION DETAILS                     |             | SCALE PER VIEW          |
| A-13        | SIDING TYPICAL                                    |             | Scale Per View          |
| A-14        | ROOF LAYOUT PLAN                                  |             | 1/4'' = 1'O''           |
| A-15        | FOUNDATION PLAN                                   |             | 1/4'' = 1'O''           |
| A-16        | Hardware Plan - Floor 1                           |             | 1/4'' = 1'O''           |
| A-17        | HARDWARE PLAN - FLOOR 2                           |             | 1/4'' = 1'O''           |
| A-18        | Flooring Plan - Floor 1                           |             | 1/4'' = 1'0''           |
| A-19        | Flooring Plan - Floor 2                           |             | 1/4'' = 1'0''           |
| A-20        | Furniture Plan - Floor 1                          |             | 1/4'' = 1'0''           |
| A-21        | FURNITURE PLAN - FLOOR 2                          |             | 1/4'' = 1'O''           |
| E-1         | ELECTRICAL PLAN - FLOOR 1                         |             | 1/4'' = 1'O''           |
| E-2         | ELECTRICAL PLAN - FLOOR 2                         |             | 1/4'' = 1'O''           |
| PM-1        | HVAC & PLUMBING FLOOR 1                           |             | 1/4'' = 1'O''           |
| PM-2        | HVAC & Plumbing Floor 2                           |             | 1/4'' = 1'0''           |
| G-2         | GAS LAYOUT                                        |             | 1/4'' = 1'0''           |
| I- 1        | INSULATION: SOUND PROOFING 1ST FLOOR              |             | 3/16'' = 1'0''          |
| I-2         | INSULATION: SOUND PROOFING 2ND FLOOR              |             | 3/16'' = 1'0''          |
| M-1         | MILLWORK 1ST FLOOR                                |             | 1/4" = 1'O"             |
| M-2         | MILLWORK 2ND FLOOR                                |             | 1/4" = 1'O"             |
| M-3         | MILLWORK DETAILS                                  |             | Scale Per View          |
| M-4         | MILLWORK DETAILS - CLOSET OPTIONS                 |             | Scale Per View          |
| M-5         | MILLWORK DETAILS - DROP ZONE & VANITY PERSPECTIVE |             | SCALE PER VIEW          |
| M-6         | MILLWORK DETAILS - VANITY PERSPECTIVE             |             | SCALE PER VIEW          |
| M-7         | INTERIOR ELEVATIONS                               |             | 1'' = 1'O''             |
| M-8         | INTERIOR ELEVATIONS                               |             | 1'' = 1'O''             |
| M-9         | INTERIOR ELEVATIONS                               |             | 1'' = 1'O''             |
| M-10        | INTERIOR ELEVATIONS                               |             | 1'' = 1'O''             |
| M-11        | INTERIOR ELEVATIONS                               |             | 1'' = 1'O''             |
| M-12        | INTERIOR ELEVATIONS                               |             | 1'' = 1'O''             |
| M-13        | INTERIOR ELEVATIONS                               |             | 1'' = 1'O''             |
| M-14        | INTERIOR ELEVATIONS                               |             | 1'' = 1'O''             |
| M-15        | INTERIOR ELEVATIONS                               |             | 1'' = 1'O''             |
| M-16        | INTERIOR ELEVATIONS                               |             | 1'' = 1'O''             |
| M-17        | INTERIOR ELEVATIONS                               |             | 1 <sup>''</sup> = 1'O'' |
| M-18        | INTERIOR ELEVATIONS                               |             | 1 '' = 1 'O''           |
| M-19        | FIREPLACE DETAILS                                 |             | 1 '' = 1 'O''           |
| M-20        | CABINETRY DETAILS                                 |             | 1 '' = 1 'O''           |
| M-21        | CABINETRY DETAILS                                 |             | 1'' = 1'O''             |
| 5           | SHOWER DETAILS: PLUMBING AND TILE                 |             | $1^{''} = 1^{'}O^{''}$  |
| 6           | SHOWER DETAILS: PLUMBING AND TILE                 |             | 1'' = 1'O''             |
| L           | · · · · · · · · · · · · · · · · · · ·             | - <b>.</b>  |                         |