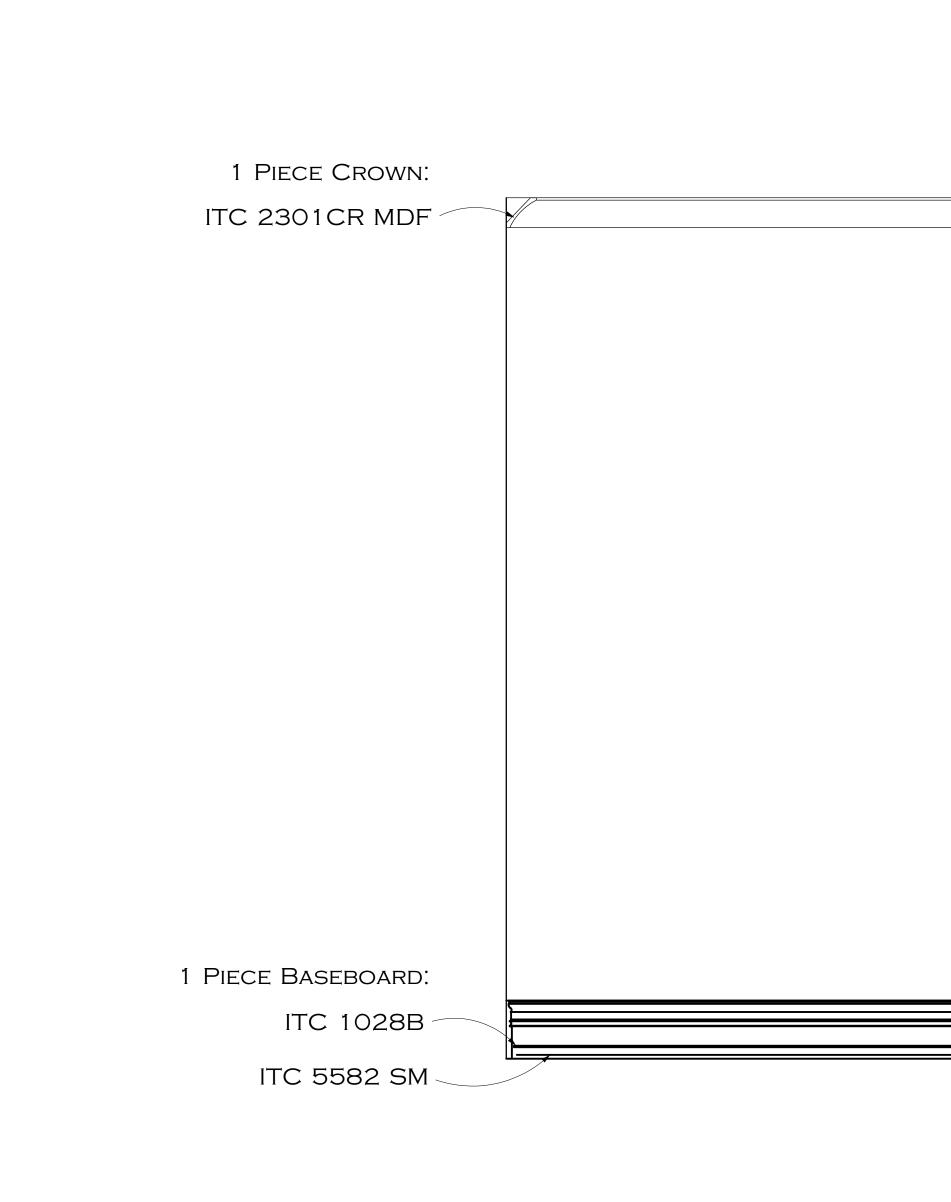

|
| $\frac{SCALE:}{1'' = 1'O''}$    |                               |                                                                                                  |                                                                               |
| SHEET #:                        |                               |                                                                                                  |                                                                               |
|                                 | M-                            | 1 (                                                                                              | 6                                                                             |

5/8"

0, 1



9' 1 1/8'' C.H.

# Typical L

|                                                                                                           | SO<br>F<br>WH<br>TH<br>RE<br>UO