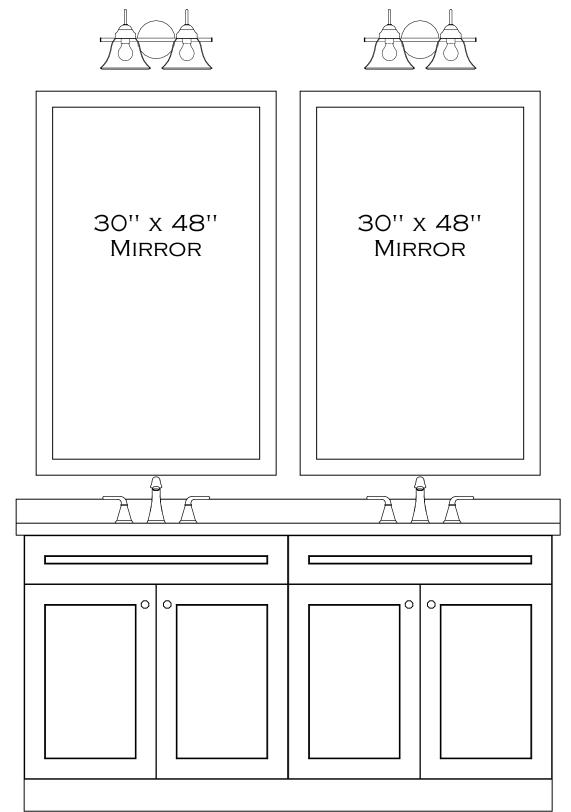

|
| © ALL RIGHTS RESERVED, DUPLICATION AND DISTRIBUTION OF THIS PLAN WITHOUT WRITTEN PERMISSION IS PROHIBITED |                                 | SHEET #:<br>M-3                                                                                                                                                                                                                                                                                                                                                        |









# 60" BATHROOM VANITY 54'' x 48'' Mirror $\gamma$ 60" BATHROOM VANITY



66'' BATHROOM VANITY





#### 66'' BATHROOM VANITY







#### 72'' BATHROOM VANITY

|                                                                                                           | SC<br>F<br>WH/<br>THE<br>REF<br>WH<br>LOC | VIEWS ARE NOT TO<br>CALE AND MAY NOT<br>REFLECT EXACTLY<br>AT IS AVAILABLE FOR<br>E PROJECT. RENDER<br>VIEWS ARE<br>PRESENTATIONS OF<br>AT THE VIEW COULD<br>OK LIKE, NOT WHAT IT<br>WILL LOOK LIKE.<br>2D VIEWS ALWAYS<br>PERCEDE 3D VIEWS |
|-----------------------------------------------------------------------------------------------------------|-------------------------------------------|-----------------------------------------------------------------------------------------------------------------------------------------------------------------------------------------------