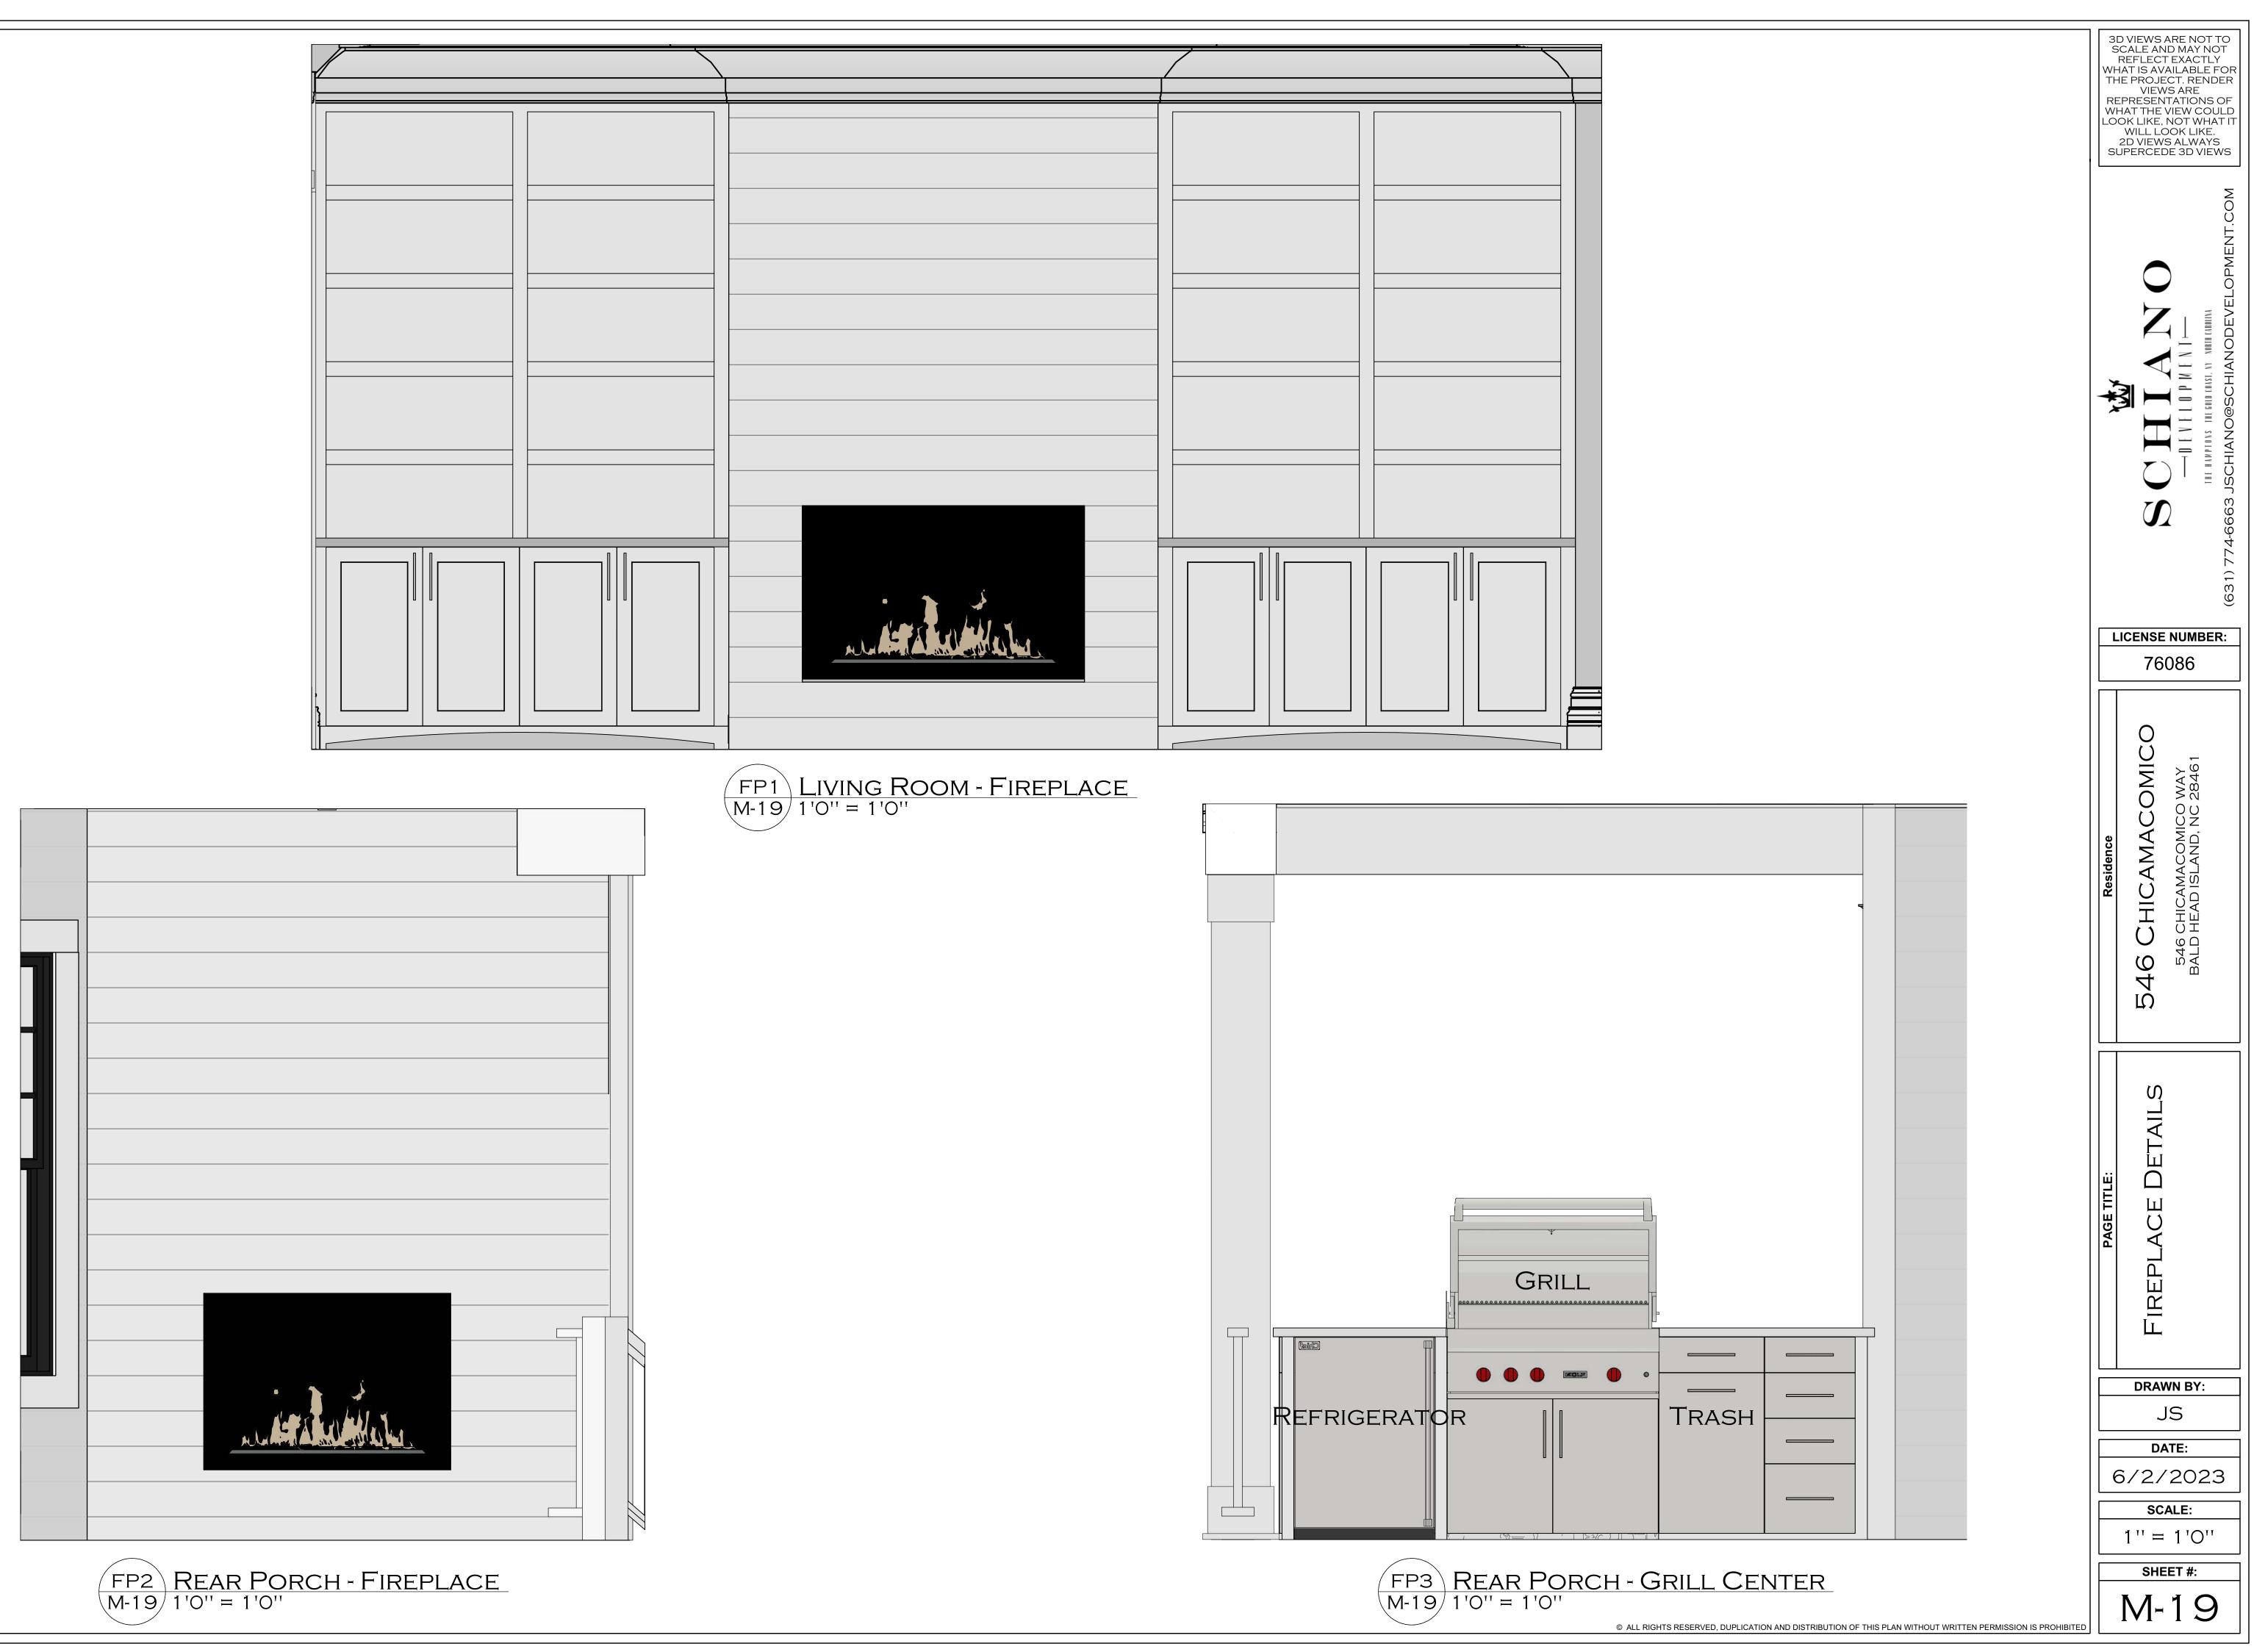

|             | <b>SCALE</b> :<br>1'' = 1'O''                                                                                                                                                                                                                                                                        |
| © ALL RIGHTS RESERVED, DUPLICATION AND DISTRIBUTION OF THIS PLAN WITHOUT WRITTEN PERMISSION IS PROHIBITED |             | sheet #:<br>M-18                                                                                                                                                                                                                                                                                     |









| v. |   |
|----|---|
|    |   |
|    | - |
|    |   |









 $\begin{array}{c} \hline C2 \\ M-20 \end{array} \begin{array}{c} CABINETRY - REFRIGERATOR WALL \\ \hline M-20 \end{array}$ 

|                                                                                                           | S<br>WH<br>TH<br>RE<br>WH | D VIEWS ARE NOT TO<br>CALE AND MAY NOT<br>REFLECT EXACTLY<br>IAT IS AVAILABLE FOR<br>IE PROJECT. RENDER<br>VIEWS ARE<br>PRESENTATIONS OF<br>IAT THE VIEW COULD