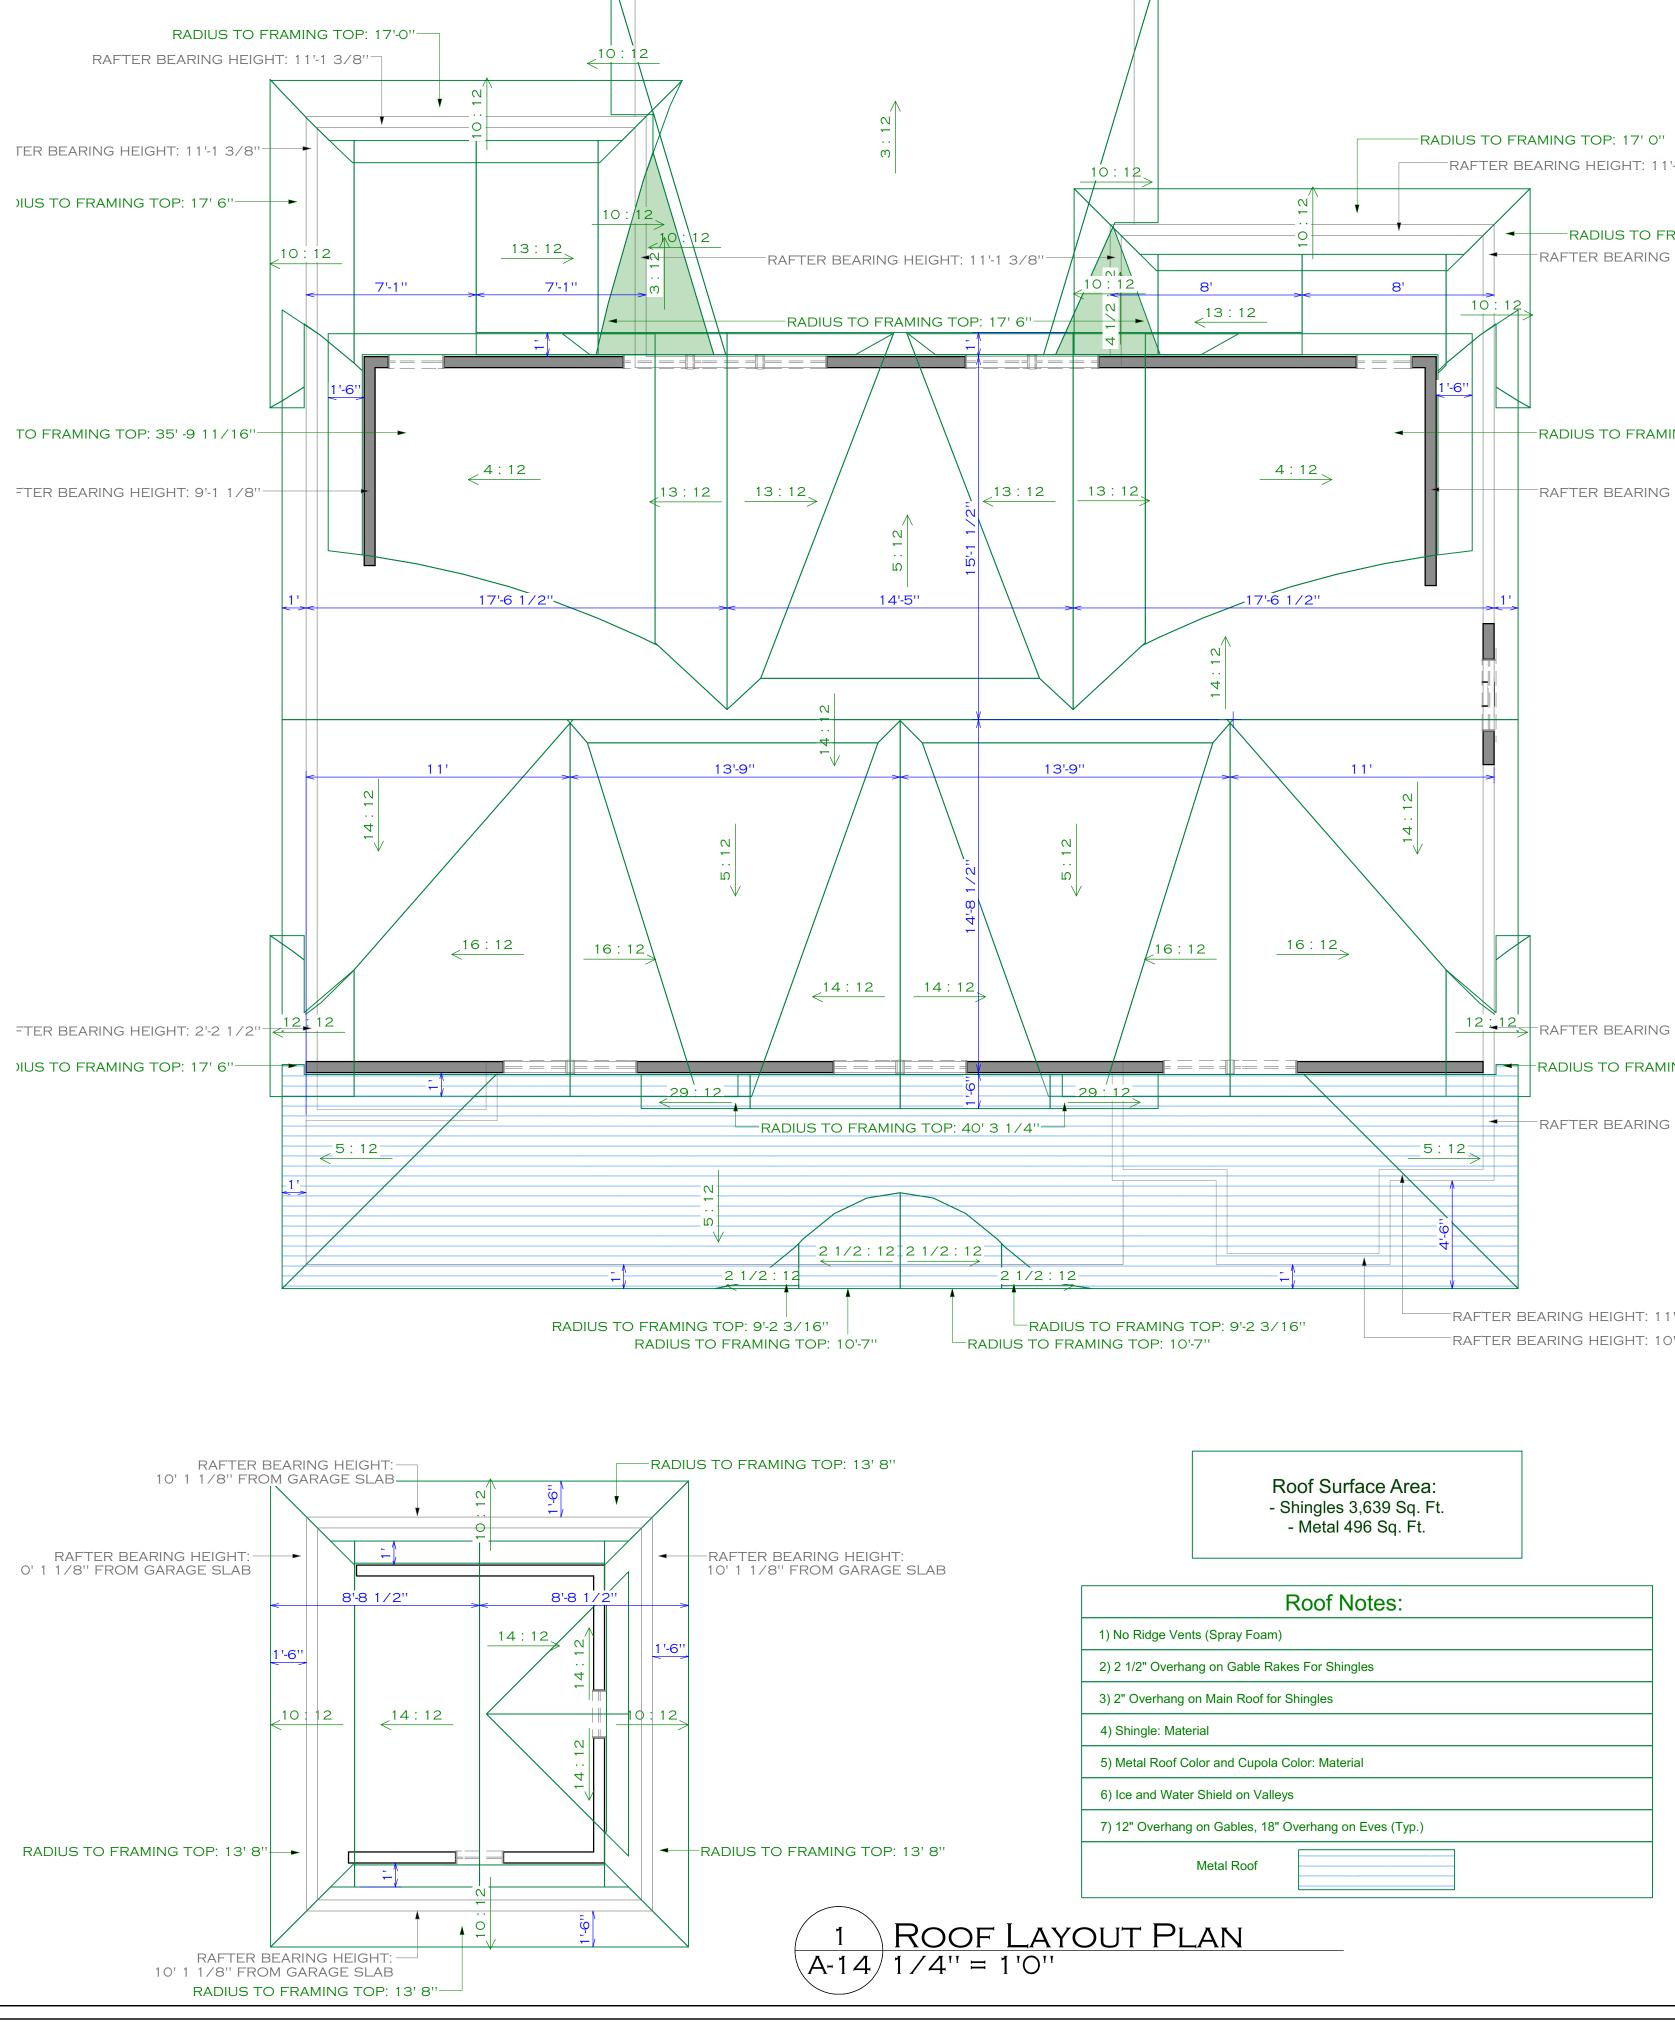

|             | TABLE OF CONTENTS                                 |             |                         |
|-------------|---------------------------------------------------|-------------|-------------------------|
| LABEL       | TITLE                                             | DESCRIPTION | COMMENTS                |
| 1           | COVER                                             |             | 1/4'' = 1'0''           |
| 2           | COVER 2                                           |             |                         |
| 3           | TABLE OF CONTENTS                                 |             |                         |
| <u>G</u> -1 | GENERAL NOTES, CODE INFO, SYMBOLS, KEYS           |             | Scale Per View          |
| 4           | PLOT PLAN, SURVEY, MAPPING (PLAN FOOTPRINT)       |             | 1'' = 10'               |
| A-1         | EXTERIOR ELEVATIONS                               |             | 1/4'' = 1'0''           |
| A-2         | EXTERIOR ELEVATIONS                               |             | 1/4'' = 1'0''           |
| A-3         | FLOOR OVERVIEW, FLOOR 1                           |             | 1/4'' = 1'0''           |
| A-4         | FLOOR OVERVIEW, FLOOR 2                           |             | 1/4'' = 1'0''           |
| A-5         | ARCHITECTURAL PLAN, FLOOR 1                       |             | 1/4'' = 1'0''           |
| A-6         | ARCHITECTURAL PLAN, FLOOR 2                       |             | 1/4'' = 1'0''           |
| A-7         | WINDOWS AND DOORS, FLOOR 1                        |             | 1/4'' = 1'0''           |
| A-8         | WINDOWS AND DOORS, FLOOR 2                        |             | 1/4'' = 1'0''           |
| A-9         | CEILING PLAN                                      |             | 1/4'' = 1'0''           |
| A-10        | FRAMING CROSS SECTION DETAILS                     |             | SCALE PER VIEW          |
| A-11        | FRAMING CROSS SECTION DETAILS                     |             | Scale Per View          |
| A-12        | FRAMING CROSS SECTION DETAILS                     |             | SCALE PER VIEW          |
| A-13        | SIDING TYPICAL                                    |             | Scale Per View          |
| A-14        | ROOF LAYOUT PLAN                                  |             | 1/4'' = 1'O''           |
| A-15        | FOUNDATION PLAN                                   |             | 1/4'' = 1'O''           |
| A-16        | Hardware Plan - Floor 1                           |             | 1/4'' = 1'O''           |
| A-17        | HARDWARE PLAN - FLOOR 2                           |             | 1/4'' = 1'O''           |
| A-18        | Flooring Plan - Floor 1                           |             | 1/4'' = 1'0''           |
| A-19        | Flooring Plan - Floor 2                           |             | 1/4'' = 1'0''           |
| A-20        | Furniture Plan - Floor 1                          |             | 1/4'' = 1'0''           |
| A-21        | FURNITURE PLAN - FLOOR 2                          |             | 1/4'' = 1'O''           |
| E-1         | ELECTRICAL PLAN - FLOOR 1                         |             | 1/4'' = 1'O''           |
| E-2         | ELECTRICAL PLAN - FLOOR 2                         |             | 1/4'' = 1'O''           |
| PM-1        | HVAC & PLUMBING FLOOR 1                           |             | 1/4'' = 1'O''           |
| PM-2        | HVAC & Plumbing Floor 2                           |             | 1/4'' = 1'0''           |
| G-2         | GAS LAYOUT                                        |             | 1/4'' = 1'0''           |
| I- 1        | INSULATION: SOUND PROOFING 1ST FLOOR              |             | 3/16'' = 1'0''          |
| I-2         | INSULATION: SOUND PROOFING 2ND FLOOR              |             | 3/16'' = 1'0''          |
| M-1         | MILLWORK 1ST FLOOR                                |             | 1/4" = 1'O"             |
| M-2         | MILLWORK 2ND FLOOR                                |             | 1/4" = 1'O"             |
| M-3         | MILLWORK DETAILS                                  |             | Scale Per View          |
| M-4         | MILLWORK DETAILS - CLOSET OPTIONS                 |             | Scale Per View          |
| M-5         | MILLWORK DETAILS - DROP ZONE & VANITY PERSPECTIVE |             | SCALE PER VIEW          |
| M-6         | MILLWORK DETAILS - VANITY PERSPECTIVE             |             | SCALE PER VIEW          |
| M-7         | INTERIOR ELEVATIONS                               |             | 1'' = 1'O''             |
| M-8         | INTERIOR ELEVATIONS                               |             | 1'' = 1'O''             |
| M-9         | INTERIOR ELEVATIONS                               |             | 1'' = 1'O''             |
| M-10        | INTERIOR ELEVATIONS                               |             | 1'' = 1'O''             |
| M-11        | INTERIOR ELEVATIONS                               |             | 1'' = 1'O''             |
| M-12        | INTERIOR ELEVATIONS                               |             | 1'' = 1'O''             |
| M-13        | INTERIOR ELEVATIONS                               |             | 1'' = 1'O''             |
| M-14        | INTERIOR ELEVATIONS                               |             | 1'' = 1'O''             |
| M-15        | INTERIOR ELEVATIONS                               |             | 1'' = 1'O''             |
| M-16        | INTERIOR ELEVATIONS                               |             | 1'' = 1'O''             |
| M-17        | INTERIOR ELEVATIONS                               |             | 1 <sup>''</sup> = 1'O'' |
| M-18        | INTERIOR ELEVATIONS                               |             | 1 '' = 1 'O''           |
| M-19        | FIREPLACE DETAILS                                 |             | 1 '' = 1 'O''           |
| M-20        | CABINETRY DETAILS                                 |             | 1 '' = 1 'O''           |
| M-21        | CABINETRY DETAILS                                 |             | 1'' = 1'O''             |
| 5           | SHOWER DETAILS: PLUMBING AND TILE                 |             | $1^{''} = 1^{'}O^{''}$  |
| 6           | SHOWER DETAILS: PLUMBING AND TILE                 |             | 1'' = 1'O''             |
| L           | · · · · · · · · · · · · · · · · · · ·             | - <b>.</b>  |                         |