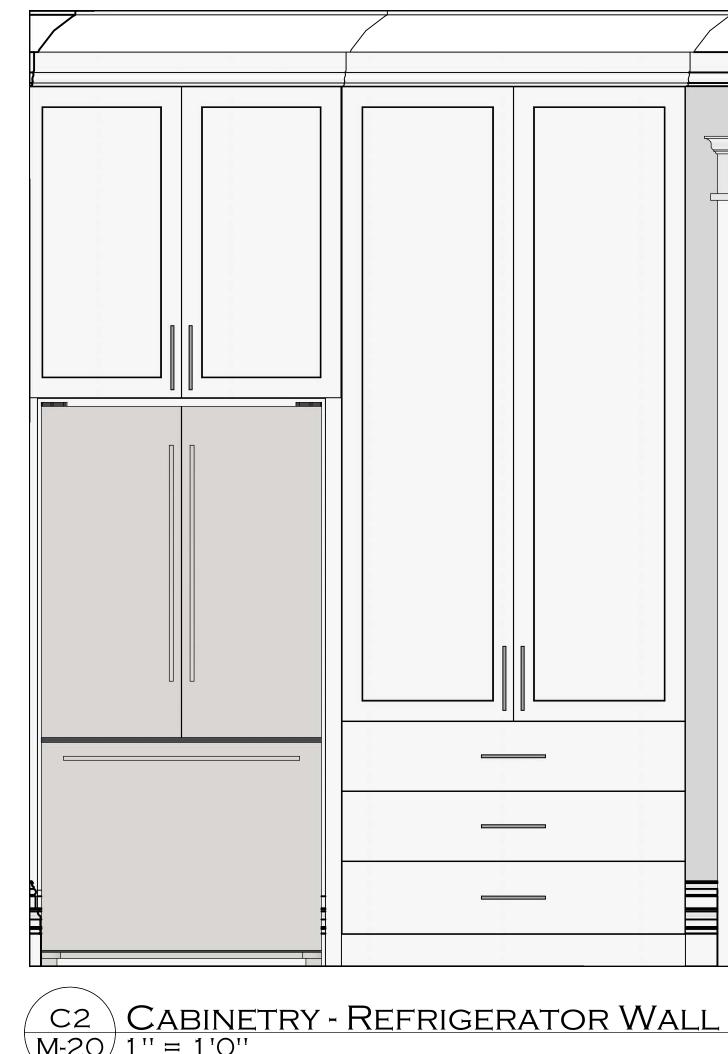

|             | TABLE OF CONTENTS                                 |             |                         |
|-------------|---------------------------------------------------|-------------|-------------------------|
| LABEL       | TITLE                                             | DESCRIPTION | COMMENTS                |
| 1           | COVER                                             |             | 1/4'' = 1'0''           |
| 2           | COVER 2                                           |             |                         |
| 3           | TABLE OF CONTENTS                                 |             |                         |
| <u>G</u> -1 | GENERAL NOTES, CODE INFO, SYMBOLS, KEYS           |             | Scale Per View          |
| 4           | PLOT PLAN, SURVEY, MAPPING (PLAN FOOTPRINT)       |             | 1'' = 10'               |
| A-1         | EXTERIOR ELEVATIONS                               |             | 1/4'' = 1'0''           |
| A-2         | EXTERIOR ELEVATIONS                               |             | 1/4'' = 1'0''           |
| A-3         | FLOOR OVERVIEW, FLOOR 1                           |             | 1/4'' = 1'0''           |
| A-4         | FLOOR OVERVIEW, FLOOR 2                           |             | 1/4'' = 1'0''           |
| A-5         | ARCHITECTURAL PLAN, FLOOR 1                       |             | 1/4'' = 1'0''           |
| A-6         | ARCHITECTURAL PLAN, FLOOR 2                       |             | 1/4'' = 1'0''           |
| A-7         | WINDOWS AND DOORS, FLOOR 1                        |             | 1/4'' = 1'0''           |
| A-8         | WINDOWS AND DOORS, FLOOR 2                        |             | 1/4'' = 1'0''           |
| A-9         | CEILING PLAN                                      |             | 1/4'' = 1'0''           |
| A-10        | FRAMING CROSS SECTION DETAILS                     |             | SCALE PER VIEW          |
| A-11        | FRAMING CROSS SECTION DETAILS                     |             | Scale Per View          |
| A-12        | FRAMING CROSS SECTION DETAILS                     |             | SCALE PER VIEW          |
| A-13        | SIDING TYPICAL                                    |             | Scale Per View          |
| A-14        | ROOF LAYOUT PLAN                                  |             | 1/4'' = 1'O''           |
| A-15        | FOUNDATION PLAN                                   |             | 1/4'' = 1'O''           |
| A-16        | Hardware Plan - Floor 1                           |             | 1/4'' = 1'O''           |
| A-17        | HARDWARE PLAN - FLOOR 2                           |             | 1/4'' = 1'O''           |
| A-18        | Flooring Plan - Floor 1                           |             | 1/4'' = 1'0''           |
| A-19        | Flooring Plan - Floor 2                           |             | 1/4'' = 1'0''           |
| A-20        | Furniture Plan - Floor 1                          |             | 1/4'' = 1'0''           |
| A-21        | FURNITURE PLAN - FLOOR 2                          |             | 1/4'' = 1'O''           |
| E-1         | ELECTRICAL PLAN - FLOOR 1                         |             | 1/4'' = 1'O''           |
| E-2         | ELECTRICAL PLAN - FLOOR 2                         |             | 1/4'' = 1'O''           |
| PM-1        | HVAC & PLUMBING FLOOR 1                           |             | 1/4'' = 1'O''           |
| PM-2        | HVAC & Plumbing Floor 2                           |             | 1/4'' = 1'0''           |
| G-2         | GAS LAYOUT                                        |             | 1/4'' = 1'0''           |
| I- 1        | INSULATION: SOUND PROOFING 1ST FLOOR              |             | 3/16'' = 1'0''          |
| I-2         | INSULATION: SOUND PROOFING 2ND FLOOR              |             | 3/16'' = 1'0''          |
| M-1         | MILLWORK 1ST FLOOR                                |             | 1/4" = 1'O"             |
| M-2         | MILLWORK 2ND FLOOR                                |             | 1/4" = 1'O"             |
| M-3         | MILLWORK DETAILS                                  |             | Scale Per View          |
| M-4         | MILLWORK DETAILS - CLOSET OPTIONS                 |             | Scale Per View          |
| M-5         | MILLWORK DETAILS - DROP ZONE & VANITY PERSPECTIVE |             | SCALE PER VIEW          |
| M-6         | MILLWORK DETAILS - VANITY PERSPECTIVE             |             | SCALE PER VIEW          |
| M-7         | INTERIOR ELEVATIONS                               |             | 1'' = 1'O''             |
| M-8         | INTERIOR ELEVATIONS                               |             | 1'' = 1'O''             |
| M-9         | INTERIOR ELEVATIONS                               |             | 1'' = 1'O''             |
| M-10        | INTERIOR ELEVATIONS                               |             | 1'' = 1'O''             |
| M-11        | INTERIOR ELEVATIONS                               |             | 1'' = 1'O''             |
| M-12        | INTERIOR ELEVATIONS                               |             | 1'' = 1'O''             |
| M-13        | INTERIOR ELEVATIONS                               |             | 1'' = 1'O''             |
| M-14        | INTERIOR ELEVATIONS                               |             | 1'' = 1'O''             |
| M-15        | INTERIOR ELEVATIONS                               |             | 1'' = 1'O''             |
| M-16        | INTERIOR ELEVATIONS                               |             | 1'' = 1'O''             |
| M-17        | INTERIOR ELEVATIONS                               |             | 1 <sup>''</sup> = 1'O'' |
| M-18        | INTERIOR ELEVATIONS                               |             | 1 '' = 1 'O''           |
| M-19        | FIREPLACE DETAILS                                 |             | 1 '' = 1 'O''           |
| M-20        | CABINETRY DETAILS                                 |             | 1 '' = 1 'O''           |
| M-21        | CABINETRY DETAILS                                 |             | 1'' = 1'O''             |
| 5           | SHOWER DETAILS: PLUMBING AND TILE                 |             | $1^{''} = 1^{'}O^{''}$  |
| 6           | SHOWER DETAILS: PLUMBING AND TILE                 |             | 1'' = 1'O''             |
| L           | · · · · · · · · · · · · · · · · · · ·             | - <b>.</b>  |                         |