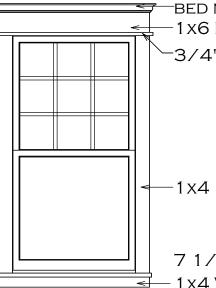

|        |         |          |     |       | V            | INDOW SCHEDULE - 1ST FLOOR       |         |        |        |                |
|--------|---------|----------|-----|-------|--------------|----------------------------------|---------|--------|--------|----------------|
| NUMBER | Label   | COMMENTS | QTY | Floor | Manufacturer | ROOM NAME                        | SIZE    | WIDTH  | HEIGHT | DESCRIPTION    |
| W02    | 12012FX |          | 1   | 1     |              | LIVING ROOM/REAR PORCH (DECKING) | 12012FX | 144 '' | 14 ''  | FIXED GLASS    |
| WOЗ    | 2850SH  |          | 2   | 1     |              | MASTER BATH                      | 2850SH  | 32 "   | 60 ''  | SINGLE HUNG    |
| WO4    | 2840FX  |          | 1   | 1     |              | POWDER/FRONT PORCH (DECKING)     | 2840FX  | 32 "   | 48 ''  | FIXED GLASS-CT |
| W05    | 2860SH  |          | 3   | 1     |              | DINING/REAR PORCH (DECKING)      | 2860SH  | 32 "   | 72 "   | SINGLE HUNG    |
| W06    | 2850SH  |          | 2   | 1     |              | MASTER BEDROOM                   | 2850SH  | 32 "   | 60 ''  | SINGLE HUNG    |
| W07    | 2860SH  |          | 6   | 1     |              | DINING                           | 2860SH  | 32 "   | 72 "   | SINGLE HUNG    |
| W08    | 2840FX  |          | 1   | 1     |              | ENTRY/FRONT PORCH (DECKING)      | 2840FX  | 32 "   | 48 ''  | FIXED GLASS-CT |
| W09    | 2840SH  |          | 1   | 1     |              | MASTER BATH                      | 2840SH  | 32 "   | 48 ''  | SINGLE HUNG    |
| W10    | 2860SH  |          | 3   | 1     |              | MASTER BEDROOM                   | 2860SH  | 32 "   | 72 ''  | SINGLE HUNG    |
| W11    | 4616FX  |          | 1   | 1     |              | HER WIC                          | 4616FX  | 54 ''  | 18 ''  | FIXED GLASS    |
| W12    | 2850SH  |          | 2   | 1     |              | GOLF CART GARAGE                 | 2850SH  | 32 ''  | 60 ''  | SINGLE HUNG    |

|        |        |          |     |       | V            | VINDOW SCHEDULE - 2ND FLOOR |        |       |        |                       |
|--------|--------|----------|-----|-------|--------------|-----------------------------|--------|-------|--------|-----------------------|
| NUMBER | LABEL  | COMMENTS | QTY | Floor | Manufacturer | ROOM NAME                   | SIZE   | WIDTH | Height | DESCRIPTION           |
| WO1    | 2856SH |          | 2   | 2     |              | GUEST SUITE 1               | 2856SH | 32 '' | 66 ''  | SINGLE HUNG           |
| W02    | 2856SH |          | 3   | 2     |              | GUEST SUITE 2               | 2856SH | 32 '' | 66 ''  | SINGLE HUNG           |
| W03    | 2856SH |          | 2   | 2     |              | BUNK ROOM                   | 2856SH | 32 '' | 66 ''  | SINGLE HUNG           |
| WO4    | 2856SH |          | 4   | 2     |              | Open Below                  | 2856SH | 32 '' | 66 ''  | SINGLE HUNG           |
| W05    | 3016SC |          | 1   | 2     |              | SHOWER                      | 3016SC | 36 '' | 18 "   | SINGLE CASEMENT-HL    |
| W06    | 2424FX |          | 1   | 2     |              | GUEST SUITE 2 BATH          | 2424FX | 28 '' | 28 ''  | FIXED GLASS-CT        |
| W07    | 2424SC |          | 1   | 2     |              | BUNK ROOM BATH              | 2424SC | 28 '' | 28 ''  | SINGLE CASEMENT-HL-CT |
| W08    | 2020   |          | 1   | 2     |              | GARAGE SIDE GABLE           | 2020   | 24 '' | 24 "   | LOUVERED-CT           |
| W09    | 2020   |          | 1   | 2     |              | GARAGE FRONT GABLE          | 2020   | 24 '' | 24 "   | Louvered-CT           |