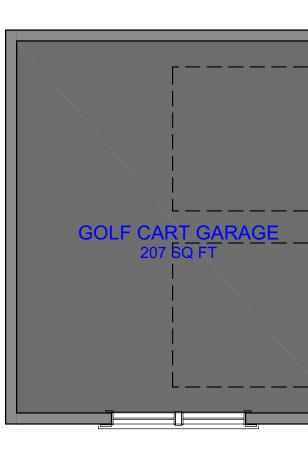

|                                                                                                           | S<br>H<br>WH<br>TH<br>RE<br>UO | O VIEWS ARE NOT TO<br>CALE AND MAY NOT<br>REFLECT EXACTLY<br>AT IS AVAILABLE FOR<br>E PROJECT. RENDER<br>VIEWS ARE<br>PRESENTATIONS OF<br>AT THE VIEW COULD<br>OK LIKE, NOT WHAT IT<br>WILL LOOK LIKE.<br>2D VIEWS ALWAYS<br>JPERCEDE 3D VIEWS |
|-----------------------------------------------------------------------------------------------------------|--------------------------------|------------------------------------------------------------------------------------------------------------------------------------------------------------------------------------------------------------------------------------------------|
|                                                                                                           | X W X                          | SCHIMERIC WILLOW O<br>SCHIMMERCENTION O<br>IN FILLING IN FULL<br>IN FULLING IN FULLING<br>IN FULLING IN FULLING<br>(631) 774-6663 JSCHIANO@SCHIANODEVELOPMENT.COM                                                                              |
|                                                                                                           |                                | icense number:<br>76086                                                                                                                                                                                                                        |
|                                                                                                           | Residence                      | 546 CHICAMACOMICO<br>546 CHICAMACOMICO WAY<br>BALD HEAD ISLAND, NC 28461                                                                                                                                                                       |
|                                                                                                           | PAGE TITLE:                    | FLOOR OVERVIEW,<br>FLOOR 1                                                                                                                                                                                                                     |
|                                                                                                           |                                | DRAWN BY:<br>JS                                                                                                                                                                                                                                |
|                                                                                                           | 6                              | DATE:<br>5/2/2023                                                                                                                                                                                                                              |
|                                                                                                           | 1                              | SCALE:<br>/4'' = 1'0''<br>SHEET #:                                                                                                                                                                                                             |
| © ALL RIGHTS RESERVED, DUPLICATION AND DISTRIBUTION OF THIS PLAN WITHOUT WRITTEN PERMISSION IS PROHIBITED |                                | A-3                                                                                                                                                                                                                                            |