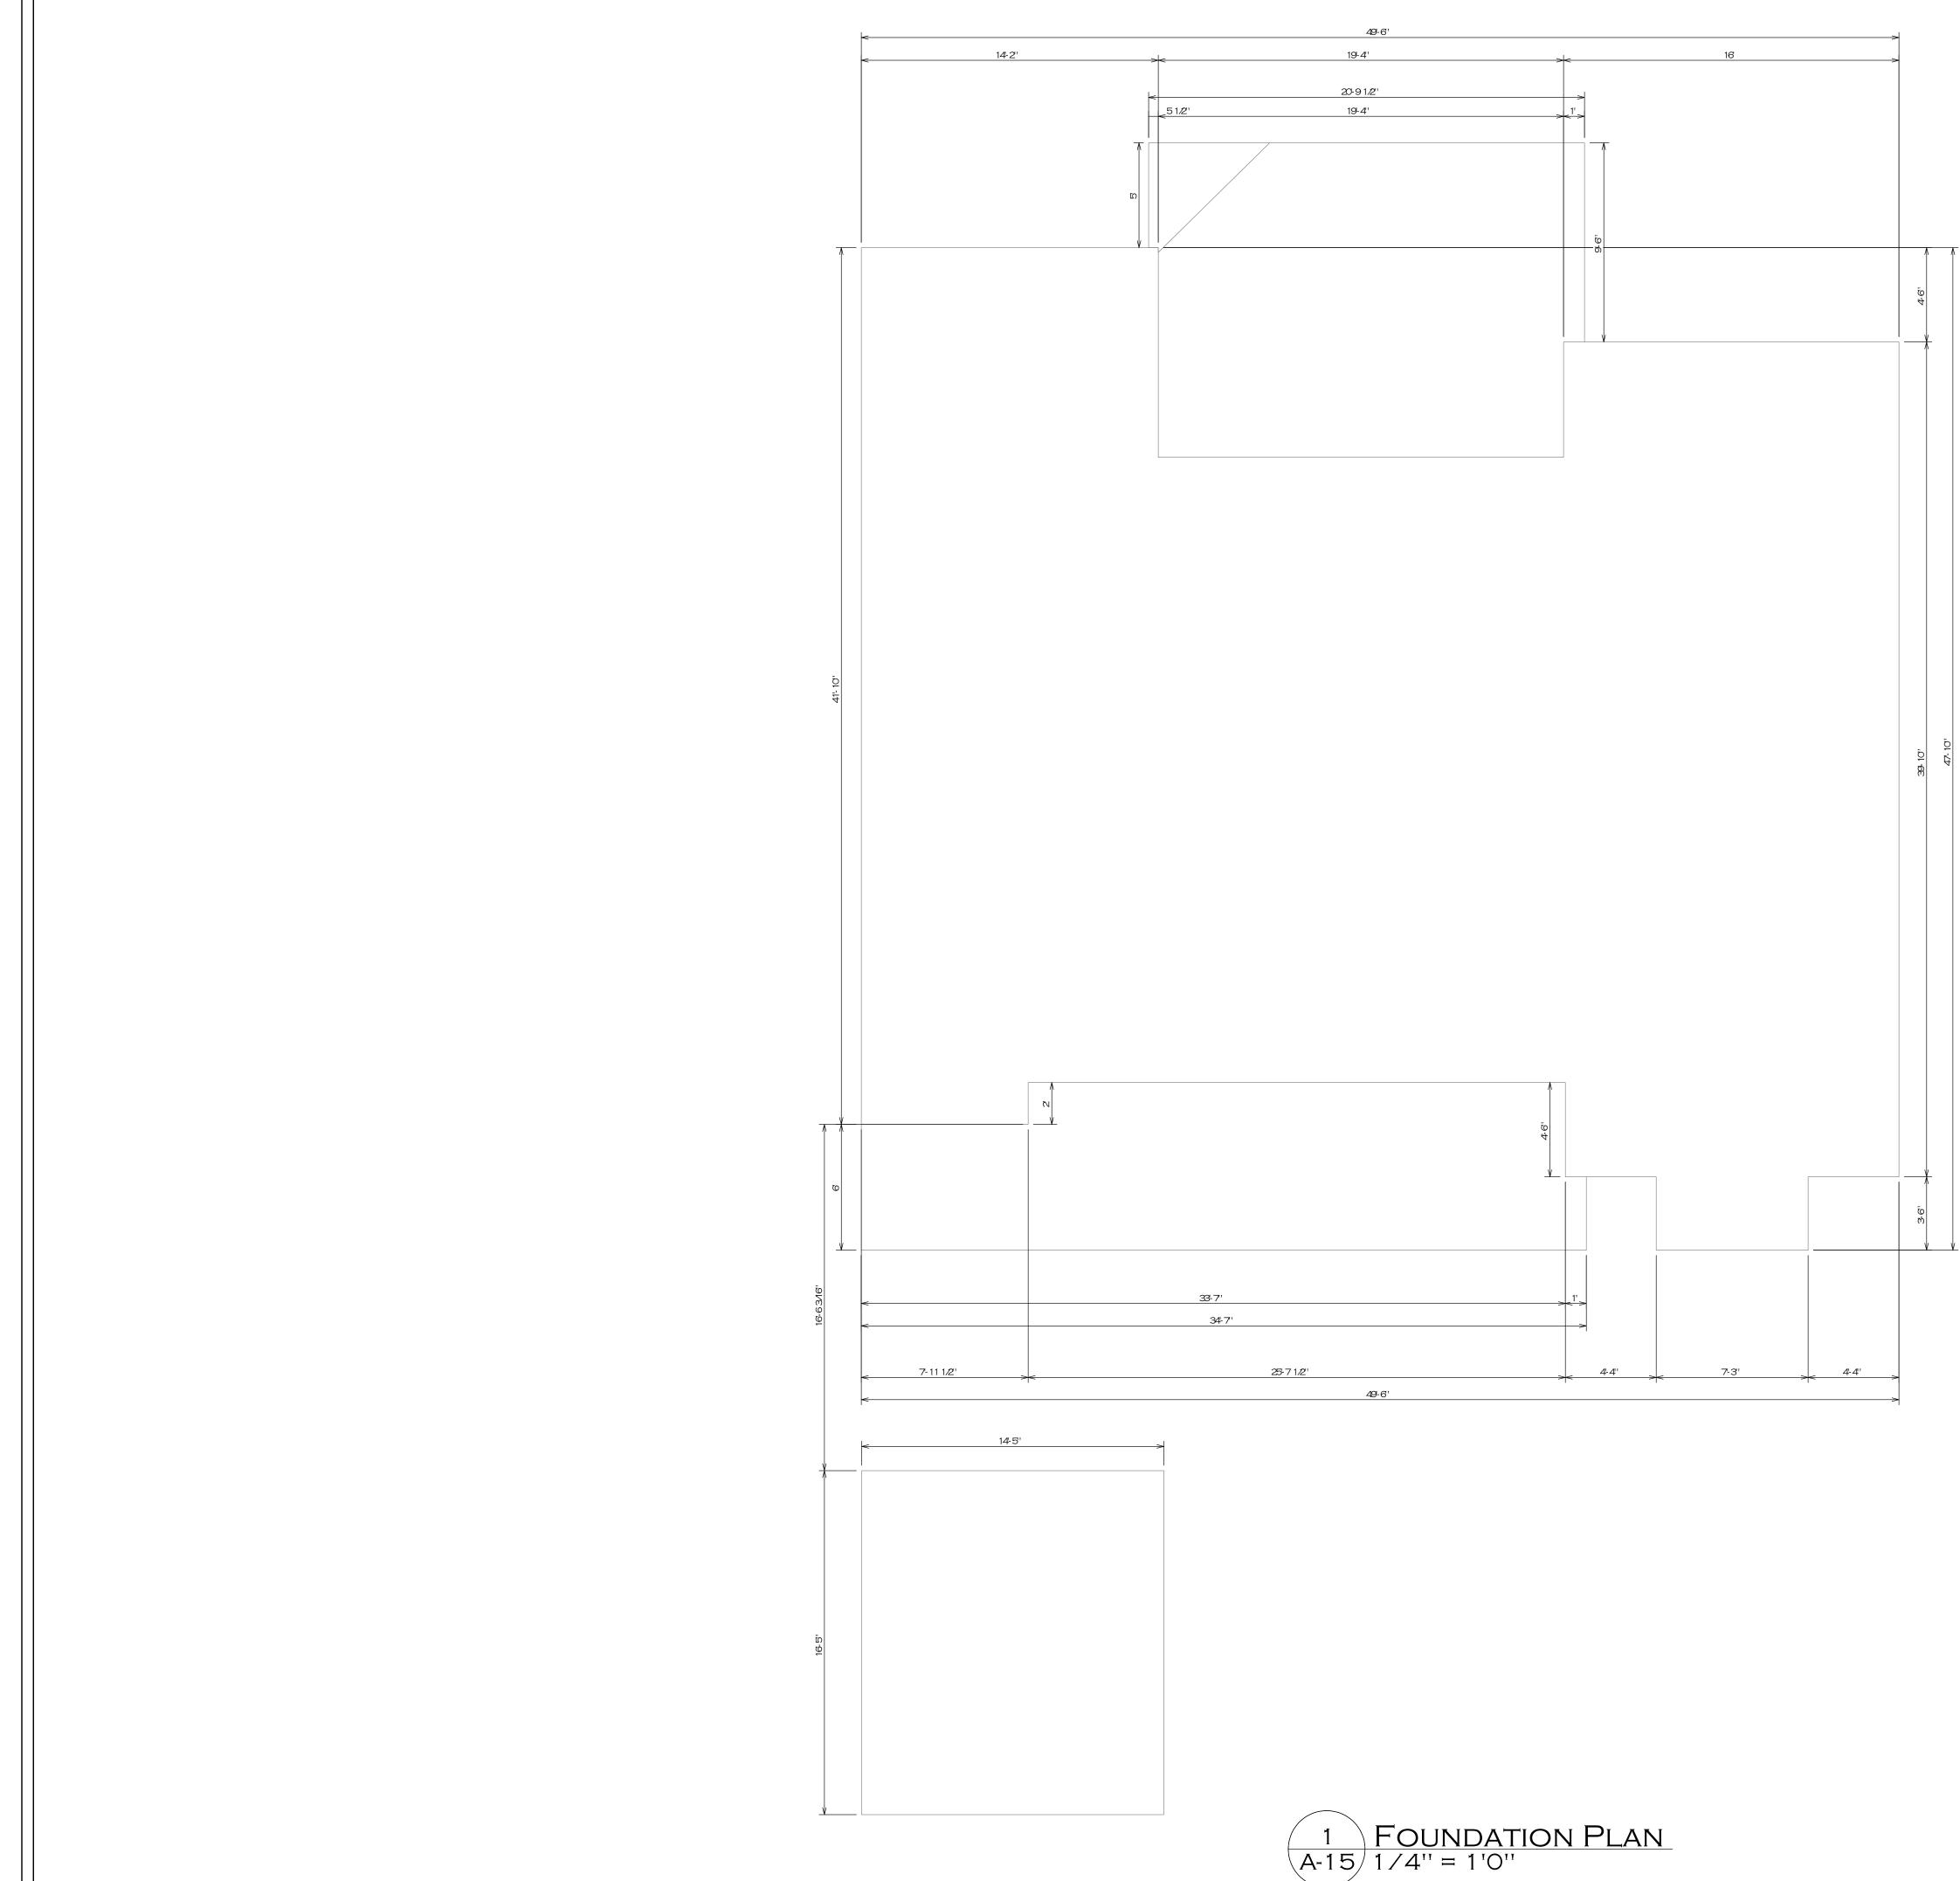

|             | TABLE OF CONTENTS                                 |             |                         |
|-------------|---------------------------------------------------|-------------|-------------------------|
| LABEL       | TITLE                                             | DESCRIPTION | COMMENTS                |
| 1           | COVER                                             |             | 1/4'' = 1'0''           |
| 2           | COVER 2                                           |             |                         |
| 3           | TABLE OF CONTENTS                                 |             |                         |
| <u>G</u> -1 | GENERAL NOTES, CODE INFO, SYMBOLS, KEYS           |             | Scale Per View          |
| 4           | PLOT PLAN, SURVEY, MAPPING (PLAN FOOTPRINT)       |             | 1'' = 10'               |
| A-1         | EXTERIOR ELEVATIONS                               |             | 1/4'' = 1'0''           |
| A-2         | EXTERIOR ELEVATIONS                               |             | 1/4'' = 1'0''           |
| A-3         | FLOOR OVERVIEW, FLOOR 1                           |             | 1/4'' = 1'0''           |
| A-4         | FLOOR OVERVIEW, FLOOR 2                           |             | 1/4'' = 1'0''           |
| A-5         | ARCHITECTURAL PLAN, FLOOR 1                       |             | 1/4'' = 1'0''           |
| A-6         | ARCHITECTURAL PLAN, FLOOR 2                       |             | 1/4'' = 1'0''           |
| A-7         | WINDOWS AND DOORS, FLOOR 1                        |             | 1/4'' = 1'0''           |
| A-8         | WINDOWS AND DOORS, FLOOR 2                        |             | 1/4'' = 1'0''           |
| A-9         | CEILING PLAN                                      |             | 1/4'' = 1'0''           |
| A-10        | FRAMING CROSS SECTION DETAILS                     |             | SCALE PER VIEW          |
| A-11        | FRAMING CROSS SECTION DETAILS                     |             | Scale Per View          |
| A-12        | FRAMING CROSS SECTION DETAILS                     |             | SCALE PER VIEW          |
| A-13        | SIDING TYPICAL                                    |             | Scale Per View          |
| A-14        | ROOF LAYOUT PLAN                                  |             | 1/4'' = 1'O''           |
| A-15        | FOUNDATION PLAN                                   |             | 1/4'' = 1'O''           |
| A-16        | Hardware Plan - Floor 1                           |             | 1/4'' = 1'O''           |
| A-17        | HARDWARE PLAN - FLOOR 2                           |             | 1/4'' = 1'O''           |
| A-18        | Flooring Plan - Floor 1                           |             | 1/4'' = 1'0''           |
| A-19        | Flooring Plan - Floor 2                           |             | 1/4'' = 1'0''           |
| A-20        | Furniture Plan - Floor 1                          |             | 1/4'' = 1'0''           |
| A-21        | FURNITURE PLAN - FLOOR 2                          |             | 1/4'' = 1'O''           |
| E-1         | ELECTRICAL PLAN - FLOOR 1                         |             | 1/4'' = 1'O''           |
| E-2         | ELECTRICAL PLAN - FLOOR 2                         |             | 1/4'' = 1'O''           |
| PM-1        | HVAC & PLUMBING FLOOR 1                           |             | 1/4'' = 1'O''           |
| PM-2        | HVAC & Plumbing Floor 2                           |             | 1/4'' = 1'0''           |
| G-2         | GAS LAYOUT                                        |             | 1/4'' = 1'0''           |
| I- 1        | INSULATION: SOUND PROOFING 1ST FLOOR              |             | 3/16'' = 1'0''          |
| I-2         | INSULATION: SOUND PROOFING 2ND FLOOR              |             | 3/16'' = 1'0''          |
| M-1         | MILLWORK 1ST FLOOR                                |             | 1/4" = 1'O"             |
| M-2         | MILLWORK 2ND FLOOR                                |             | 1/4" = 1'O"             |
| M-3         | MILLWORK DETAILS                                  |             | Scale Per View          |
| M-4         | MILLWORK DETAILS - CLOSET OPTIONS                 |             | Scale Per View          |
| M-5         | MILLWORK DETAILS - DROP ZONE & VANITY PERSPECTIVE |             | SCALE PER VIEW          |
| M-6         | MILLWORK DETAILS - VANITY PERSPECTIVE             |             | SCALE PER VIEW          |
| M-7         | INTERIOR ELEVATIONS                               |             | 1'' = 1'O''             |
| M-8         | INTERIOR ELEVATIONS                               |             | 1'' = 1'O''             |
| M-9         | INTERIOR ELEVATIONS                               |             | 1'' = 1'O''             |
| M-10        | INTERIOR ELEVATIONS                               |             | 1'' = 1'O''             |
| M-11        | INTERIOR ELEVATIONS                               |             | 1'' = 1'O''             |
| M-12        | INTERIOR ELEVATIONS                               |             | 1'' = 1'O''             |
| M-13        | INTERIOR ELEVATIONS                               |             | 1'' = 1'O''             |
| M-14        | INTERIOR ELEVATIONS                               |             | 1'' = 1'O''             |
| M-15        | INTERIOR ELEVATIONS                               |             | 1'' = 1'O''             |
| M-16        | INTERIOR ELEVATIONS                               |             | 1'' = 1'O''             |
| M-17        | INTERIOR ELEVATIONS                               |             | 1 <sup>''</sup> = 1'O'' |
| M-18        | INTERIOR ELEVATIONS                               |             | 1 '' = 1 'O''           |
| M-19        | FIREPLACE DETAILS                                 |             | 1 '' = 1 'O''           |
| M-20        | CABINETRY DETAILS                                 |             | 1 '' = 1 'O''           |
| M-21        | CABINETRY DETAILS                                 |             | 1'' = 1'O''             |
| 5           | SHOWER DETAILS: PLUMBING AND TILE                 |             | $1^{''} = 1^{'}O^{''}$  |
| 6           | SHOWER DETAILS: PLUMBING AND TILE                 |             | 1'' = 1'O''             |
| L           | · · · · · · · · · · · · · · · · · · ·             | - <b>.</b>  |                         |